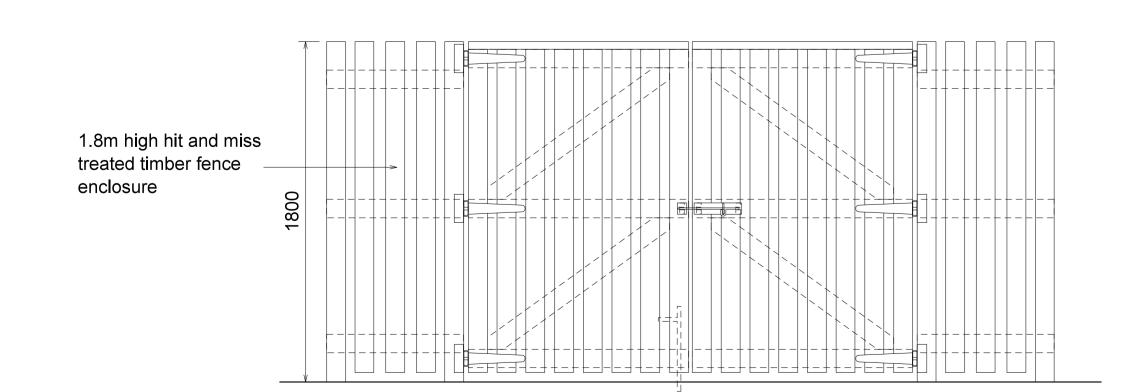

Timber hit and miss

PLANNING 1:20 @ A0 | 09/08/2017

Copyright of Cornish Architects

LINK 9 - SKIMMINGDISH LANE BICESTER PLOT 2

External Works - Details Zone 02

Peer House 🕠

8 -14 Verulam Street London WC1X 8LZ