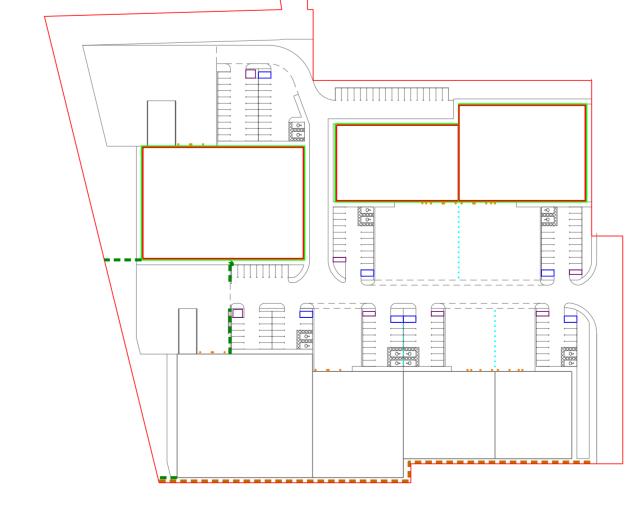

TYPICAL CYCLE SHELTER

Broxap Apollo Grey RAL 7016

Base to S/E detail

Sheffield hoop type cycle stand rack bolted down through floor

Standard PC concrete edging to rear and sides

O7 SITE PLAN
2017 KEY

TYPICAL REFUSE ENCLOSURES