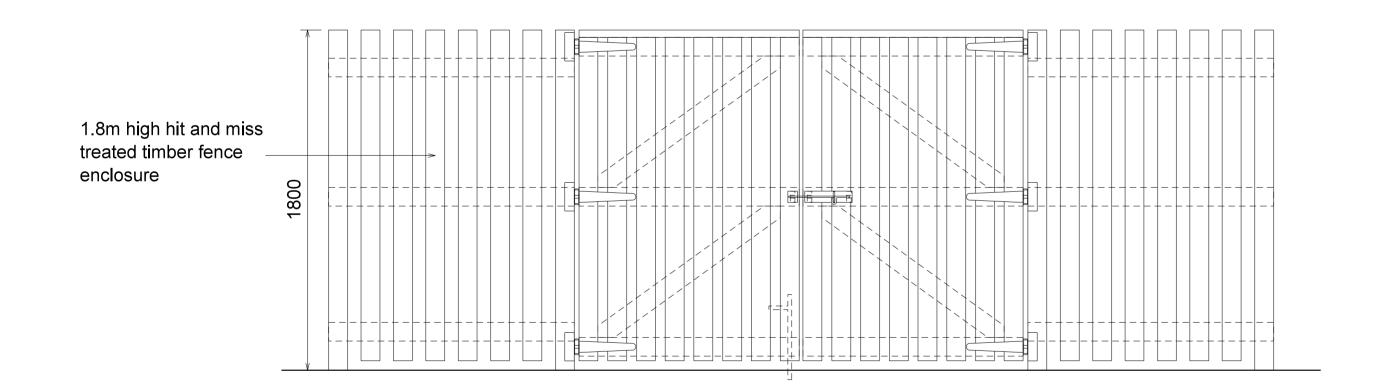

Timber hit and miss

PLANNING 1:20 @ A0 | 09/08/2017

Copyright of Cornish Architects

LINK 9 - SKIMMINGDISH LANE BICESTER PLOT 2

External Works - Details Zone 02

Peer House 🕠

8 -14 Verulam Street London WC1X 8LZ