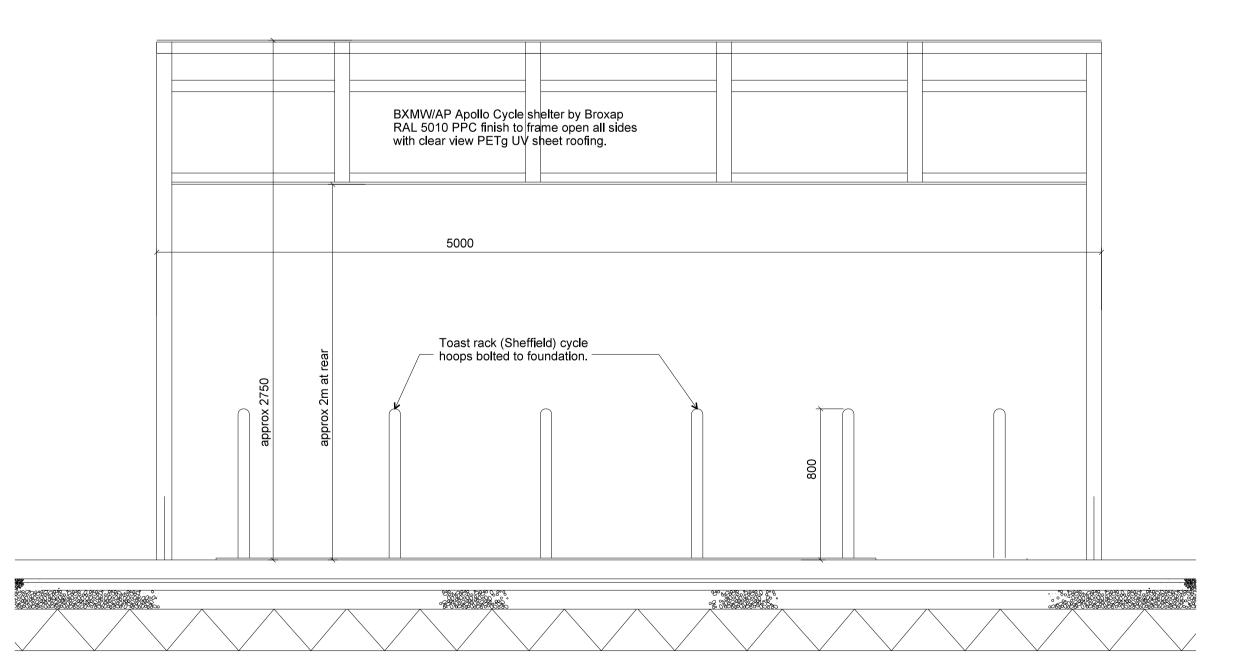

Subject to Statutory Approvals.

commencement of work.

O2 SITE PLAN
O18 KEY

PROPOSED CYCLE SHELTER TO ACCOMODATE 12No. CYCLES

<sup>018</sup> Broxap Apollo Blue RAL 5010

Rev Description Chkd Date

Peer House
8 -14 Verulam Street
London WC1X 8LZ