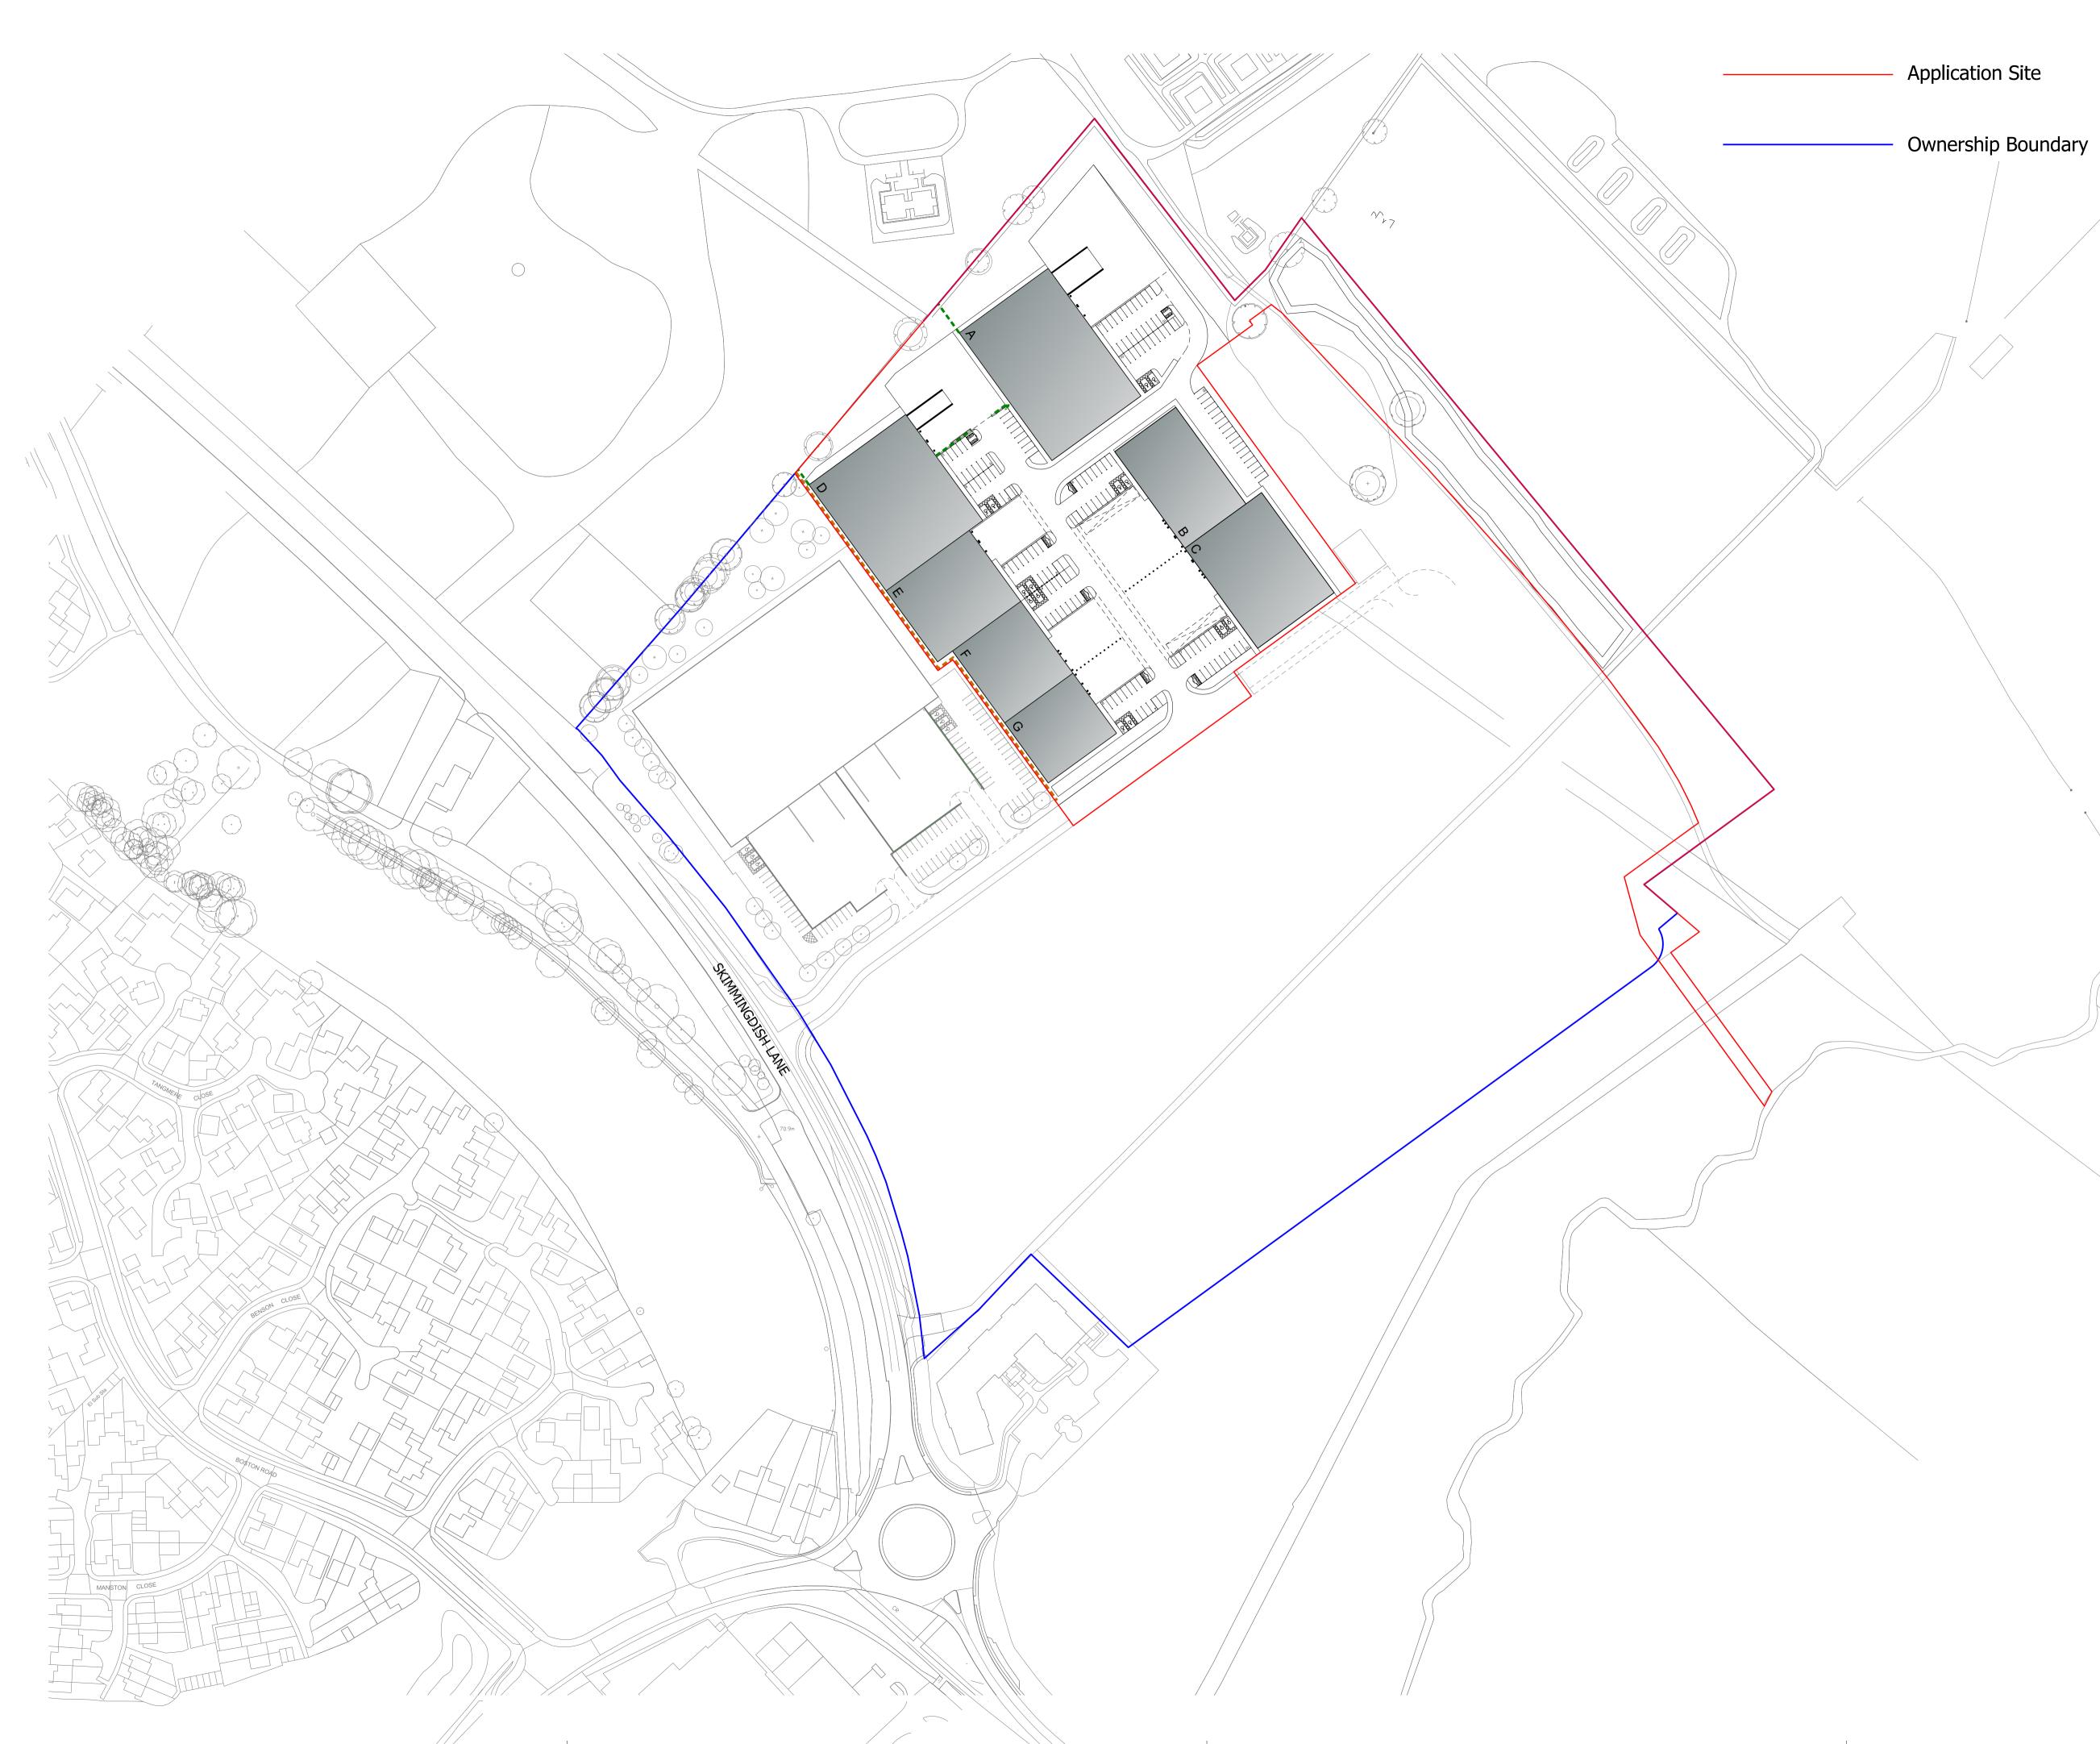

## Application Site

Reproduced from the Ordnance Survey map with the permission of the Controller of Her Majesty's Stationery Office,  $\bigcirc$  Crown Copyright C A Cornish Architects Licence No. AR161859

Subject to Statutory Approvals.

Subject to survey

| Rev         | Description                                                                                                        | Chkd       | Date         |
|-------------|--------------------------------------------------------------------------------------------------------------------|------------|--------------|
|             | Peer H<br>8 -14 Verulam S<br>London WC1X                                                                           | treet      | ects         |
|             | tel +44(0)20 7400 :                                                                                                | 2120       | hite         |
|             | enquiries@cornisharchitects<br>www.cornisharchitects                                                               |            | cornisharchi |
|             |                                                                                                                    |            | U            |
| Proje       | <sup>ش</sup><br>NK 9 - SKIMMINGDIS<br>BICESTER<br>PLOT 2                                                           | H L4       | <u> </u>     |
| Proje       | NK 9 - SKIMMINGDIS<br>BICESTER<br>PLOT 2                                                                           |            | ANE          |
| ĹĬ          | NK 9 - SKIMMINGDIS<br>BICESTER<br>PLOT 2<br>Title<br>Proposed Site Location<br>Zone 02                             |            | ANE          |
| LI<br>Drg 1 | NK 9 - SKIMMINGDIS<br>BICESTER<br>PLOT 2<br>Title<br>Proposed Site Location<br>Zone 02                             | Plan       | ANE          |
| LI<br>Drg 1 | NK 9 - SKIMMINGDIS<br>BICESTER<br>PLOT 2<br>Title<br>Proposed Site Location<br>Zone 02<br>S<br>PLANNING<br>0<br>Da | Plan<br>62 | ANE          |