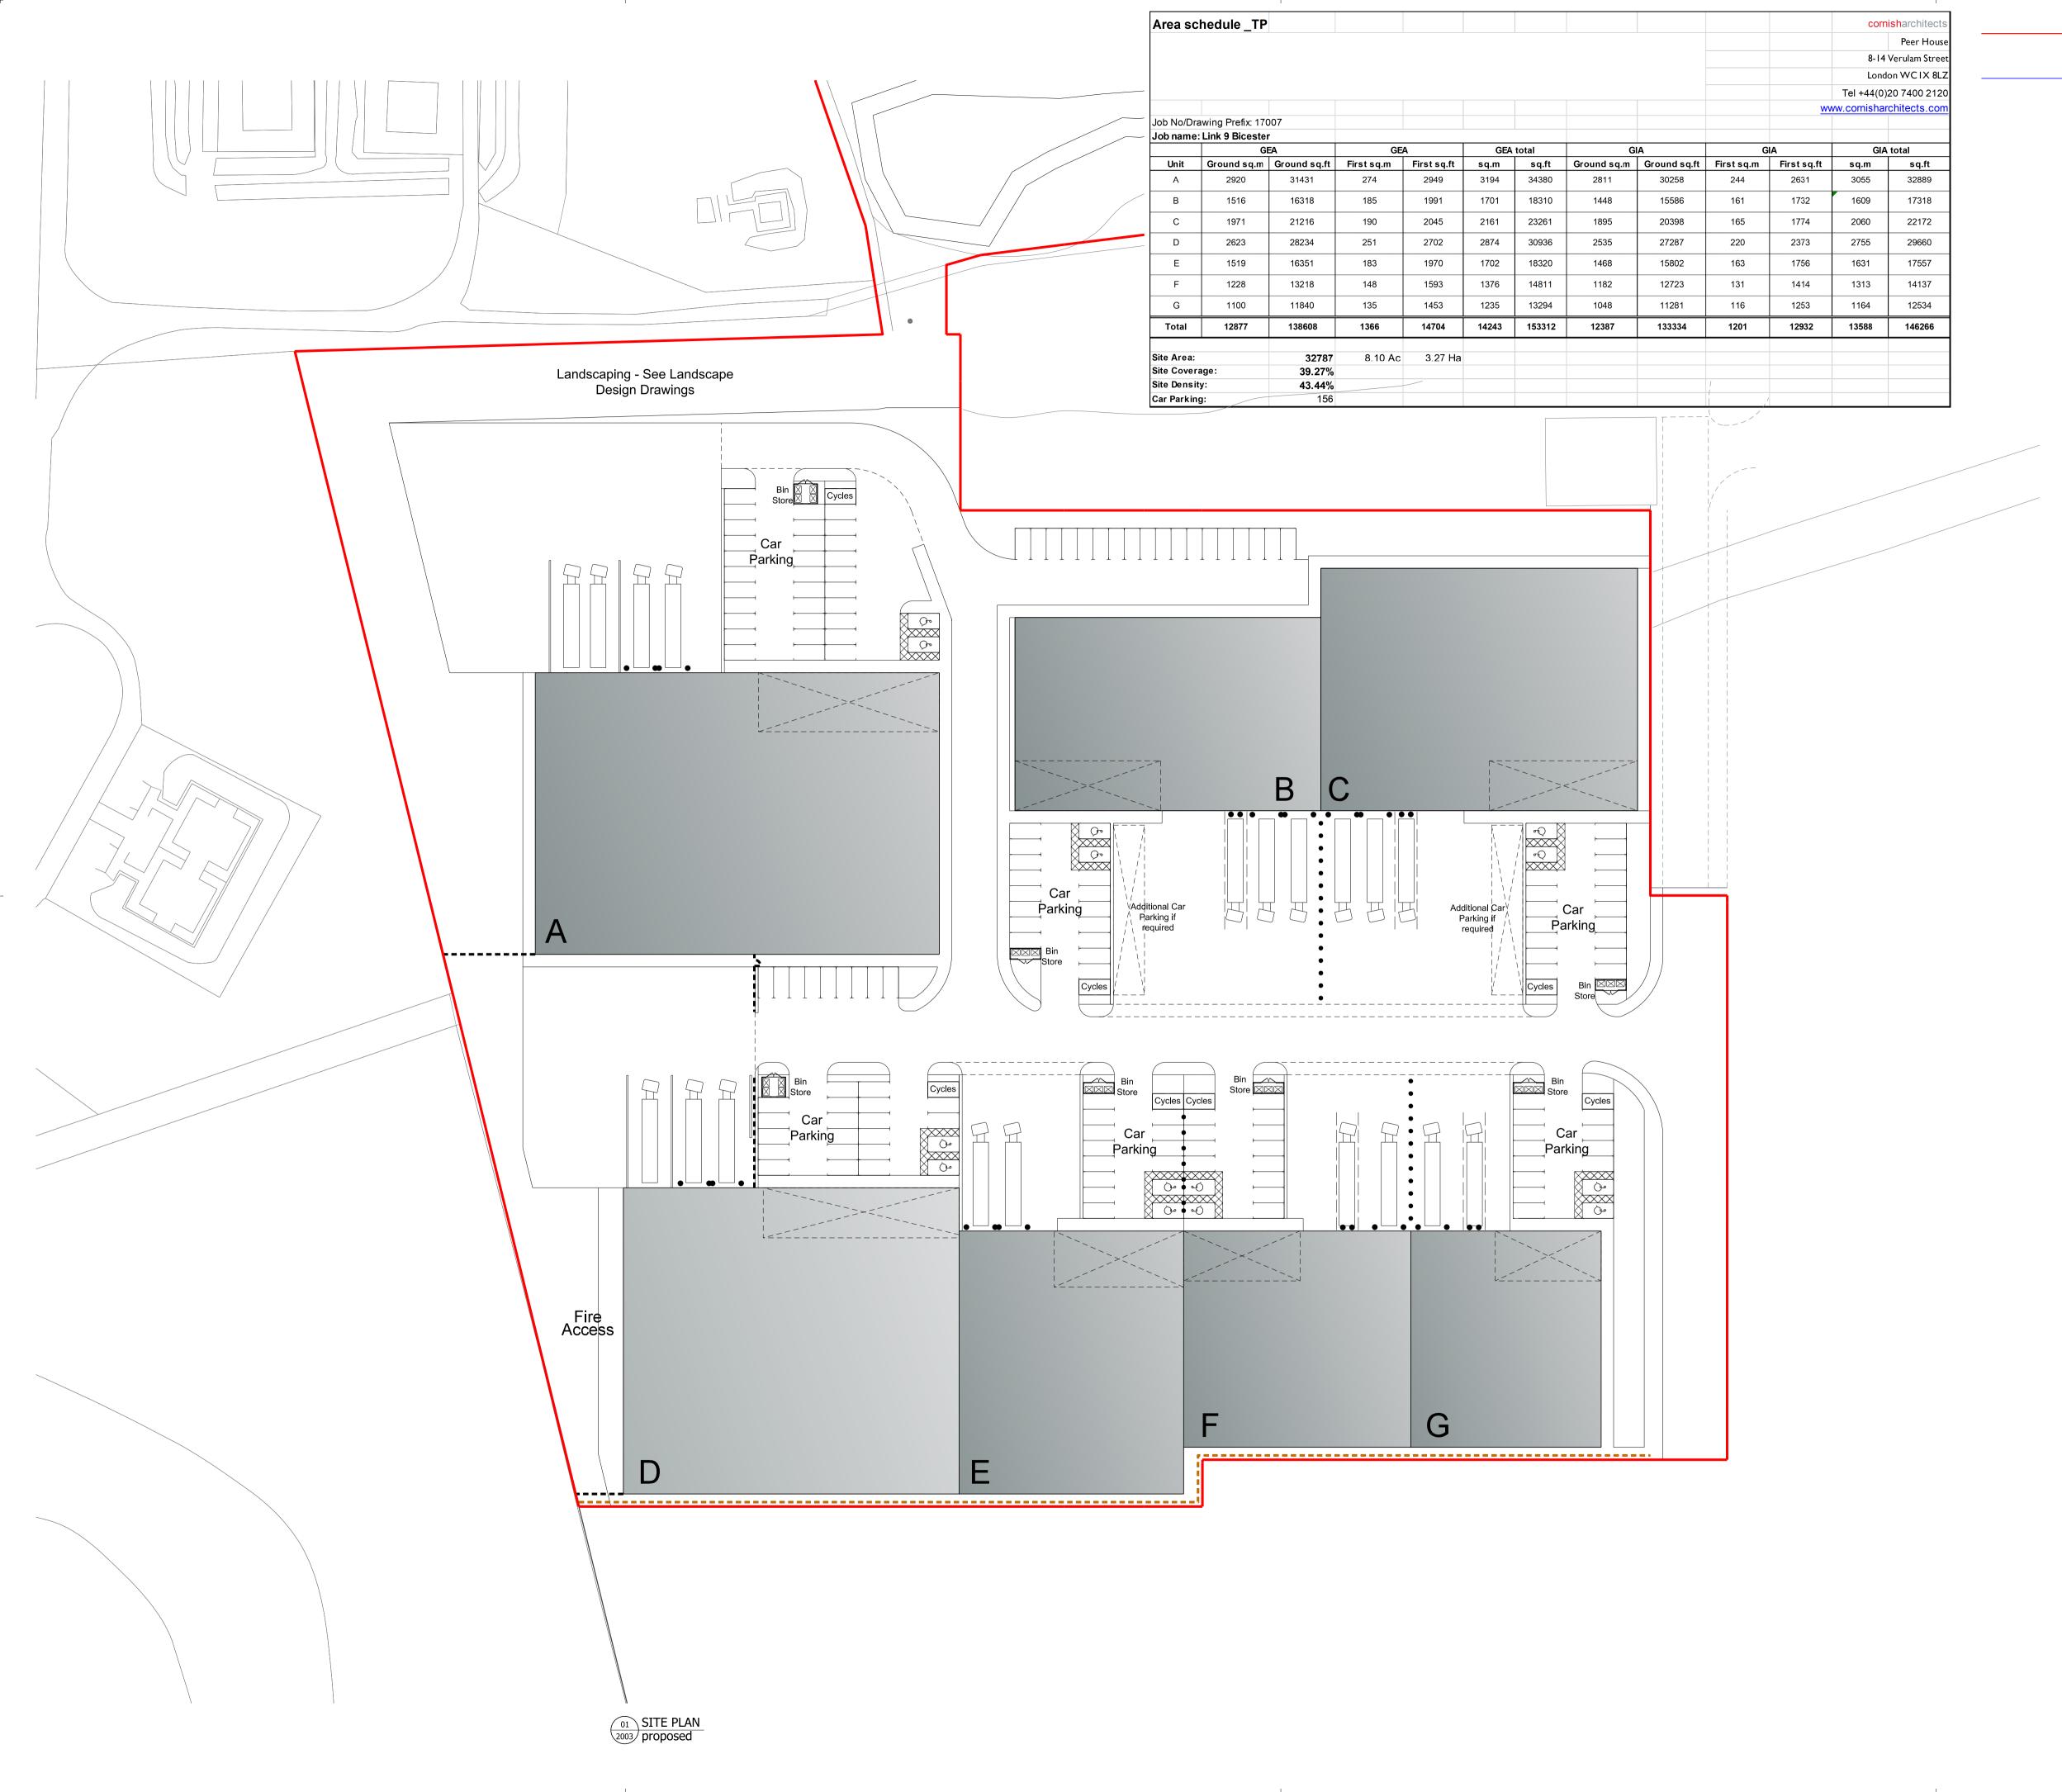

Application Site

Reproduced from the Ordnance Survey map with the permission of the Controller of Her Majesty's Stationery Office, C Crown Copyright C A Cornish Architects Licence No. AR161859

Subject to Statutory Approvals.

All dimensions to be checked on site prior to commencement of work.

|                                        | Description                                                                                                                     | Chkd                 | Date            |
|----------------------------------------|---------------------------------------------------------------------------------------------------------------------------------|----------------------|-----------------|
|                                        | Peer H<br>8 -14 Verulam S<br>London WC1X                                                                                        | Street               | ects            |
|                                        | tel +44(0)20 7400                                                                                                               | 2120                 | nite            |
|                                        | enquiries@cornisharchitects<br>www.cornisharchitects                                                                            |                      | cornisharchitec |
|                                        |                                                                                                                                 |                      |                 |
|                                        | NK 9 - SKIMMINGDIS<br>BICESTER<br>PLOT 2                                                                                        | H LA                 | NE              |
| ĹĬ                                     | NK 9 - SKIMMINGDIS<br>BICESTER<br>PLOT 2                                                                                        |                      | ANE .           |
| LI<br>Drg 1                            | NK 9 - SKIMMINGDIS<br>BICESTER<br>PLOT 2<br>Title<br>Site Plan as Propose<br>Zone 02                                            |                      | ANE             |
| LI<br>Drg 1                            | NK 9 - SKIMMINGDIS<br>BICESTER<br>PLOT 2<br>Title<br>Site Plan as Propose<br>Zone 02                                            | ed                   | NE<br>m         |
| Drg T<br>Statu                         | NK 9 - SKIMMINGDIS<br>BICESTER<br>PLOT 2<br>Title<br>Site Plan as Propose<br>Zone 02<br>s<br>P L A N N I N G                    | ed                   | ) m             |
| Proje<br>LI<br>Drg 1<br>Statu<br>Scale | NK 9 - SKIMMINGDIS<br>BICESTER<br>PLOT 2<br>Title<br>Site Plan as Propose<br>Zone 02<br>s<br>P L A N N I N G<br>0<br>1:500 @ A1 | 20<br>20<br>20<br>20 | ) m             |