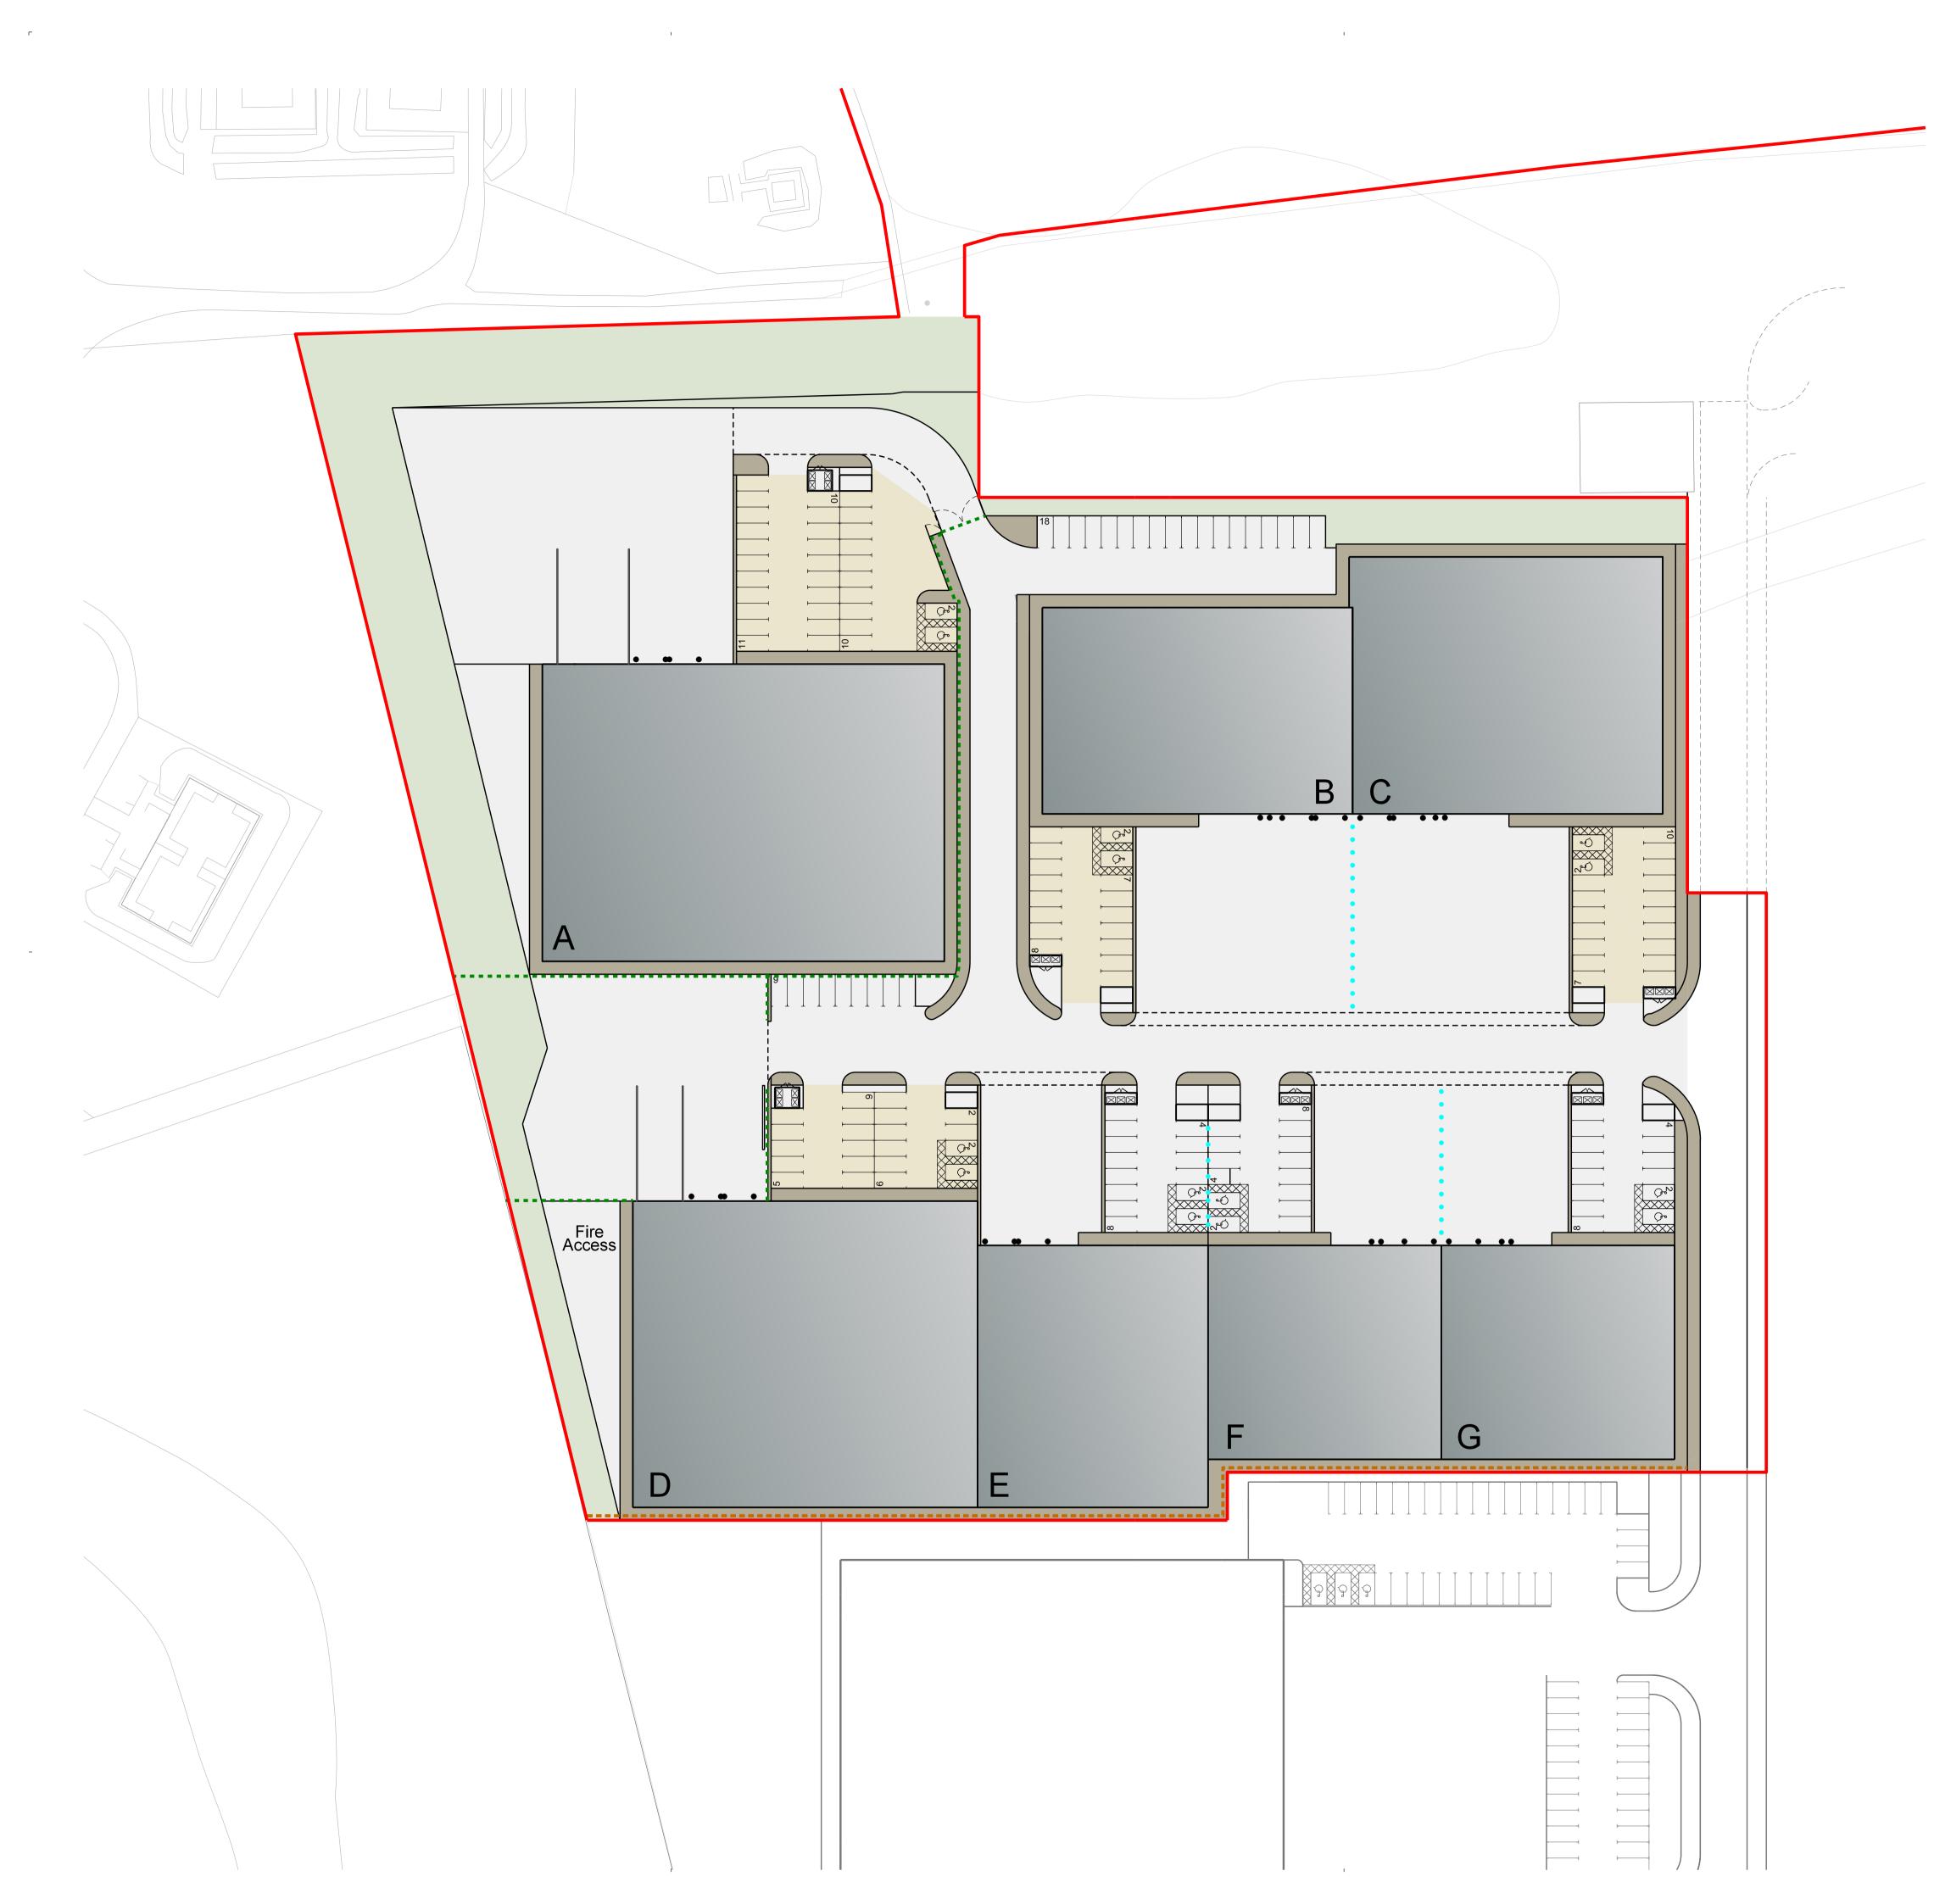

NOTES

Reproduced from the Ordnance Survey map with the permission of the Controller of Her Majesty's Stationery Office, © Crown Copyright C A Cornish Architects Licence No. AR161859

Vehicular areas and security yards in concrete

Car parks in permeable concrete block paviors

Reinforced gravel footpaths

Soft landscape

 - - - Paladin divison service yard fence - 2m high

Timber post and rail fence

Site Boundary

---- Retaining Wall

Painted steel protection bollards

(150mm diameter, 1.3m high) Polyurethane (PU) bollard between demises (160mm diameter, 1.2m high)

Subject to Statutory Approvals.

commencement of work.

All dimensions to be checked on site prior to

Rev Description

Peer House 8 -14 Verulam Street London WC1X 8LZ

tel +44(0)20 7400 2120

enquiries@cornisharchitects.com www.cornisharchitects.com

LINK 9 - SKIMMINGDISH LANE BICESTER PLOT 2

External Finishes - Site Plan Zone 02

PLANNING

1:500 @ A1 Date 09/08/2017

17007 / TP / 016

Copyright of Cornish Architects ©