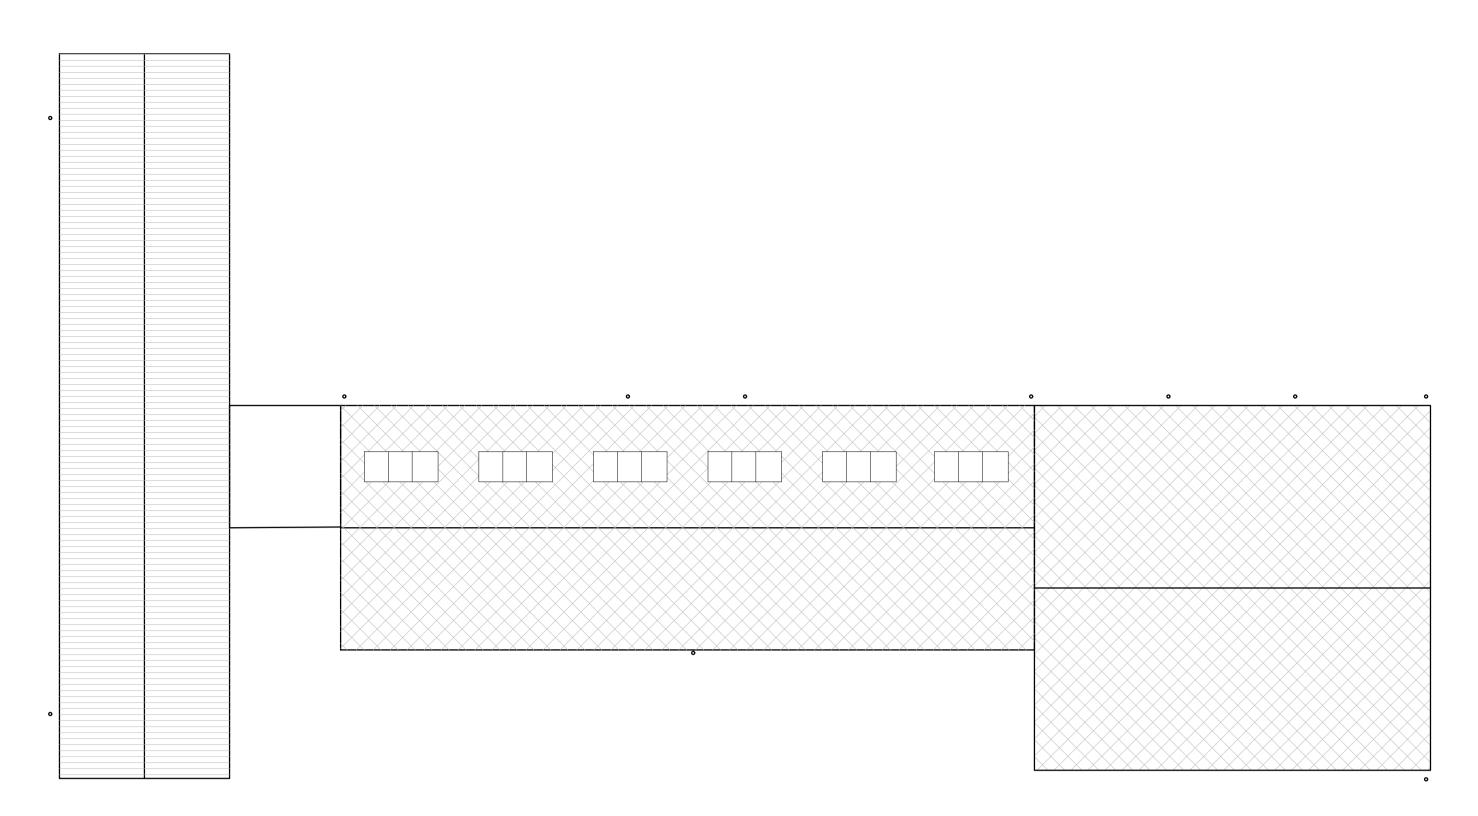

BUILDING 129 Roof Plan - As-built Shell

As-built Plans

SCALE

On 1m 2m 3m 4m 5m 6m 7m 8m 9m 10m

This drawing is copyright, All rights described in Chapter IV of the Copyright, Designs and Patents Act 1988 have generally been asserted. A dimensions to be checked on site. Do not scale. Any discrepancy between this drawing and other information to be reported to GFA. This drawing shows Design Intent Only.