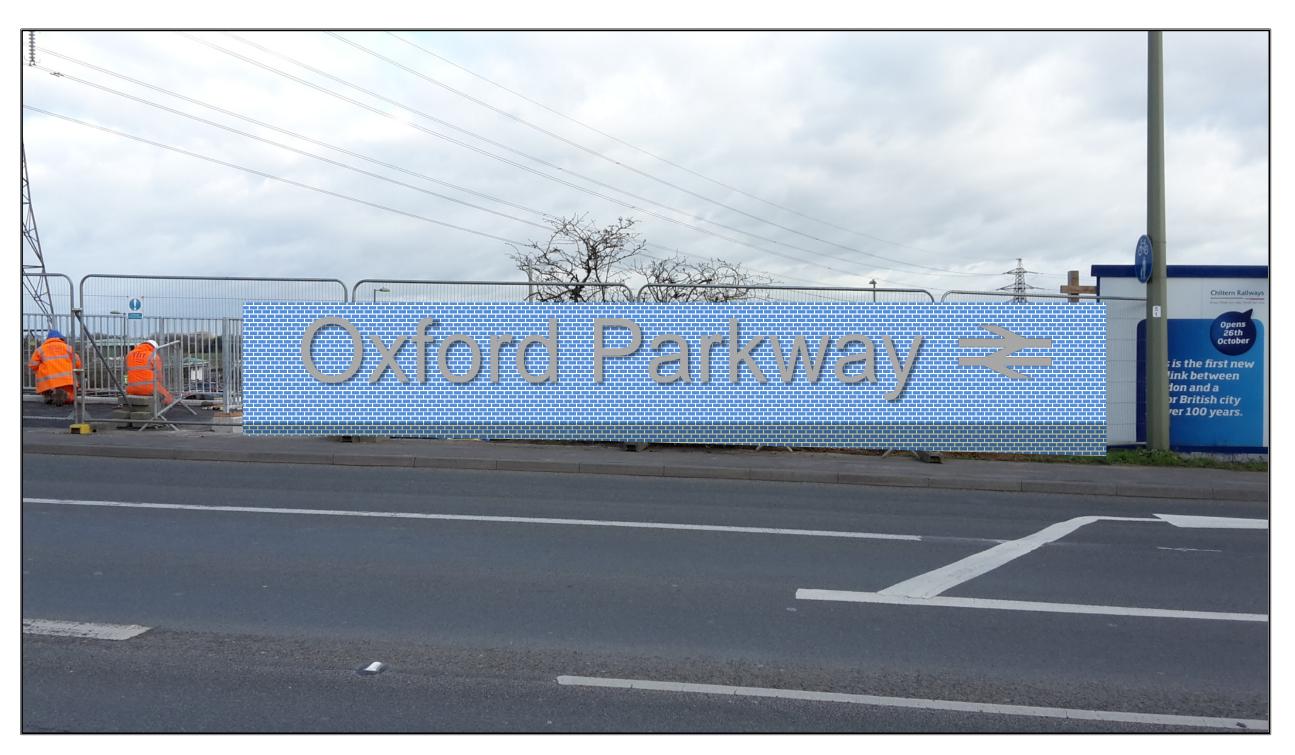

# Oxford Parkway Station

Notes:

To be read in conjunction with the following drawings:

- \* SKM-DRG-OPS-UN60312-4150
- \* SKM-DRG-OPS-UN60312-4154

Drawing Title

OPS Feature Wall Proposal

Drawing Status:

## Preliminary

Scale: NTS
Date Drawn: 05.02.15
Drawn By: JP
Reviewed By: JP
Original Size: A3(L)

Drawing Number:

Rev.

CBJV-DRG-OPS-FW02

P1