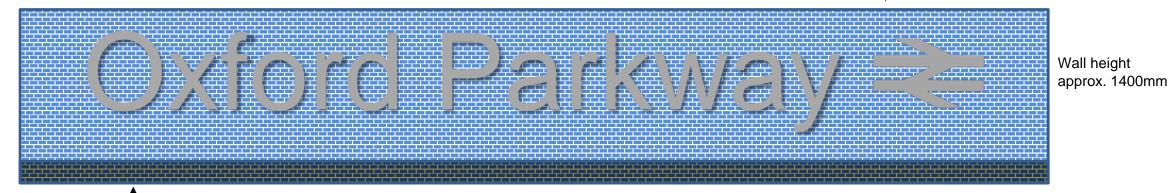

Sign to match lettering on lift

Capping to wall to be aluminium cladding colour to match building roof

3 Course of blue engineering brick to match building-

Proposal 1

Silverstone Road, Stowe, Buckingham MK18 5LJ Telephone: 01280 823355 Fax: 01280 812830 www.bucking ham group.co.uk

#### **OPS Feature Wall Proposals**

Drawing Status:

## Preliminary

Scale: Date Drawn: 05.02.15 Drawn By: Reviewed By: JP Original Size: A3(L)

Drawing Number:

CBJV-DRG-OPS-FW01

P1

Silverstone Road, Stowe, Buckingham MK18 5LJ Telephone: 01280 823355 Fax: 01280 812830 www.buckinghamgroup.co.uk