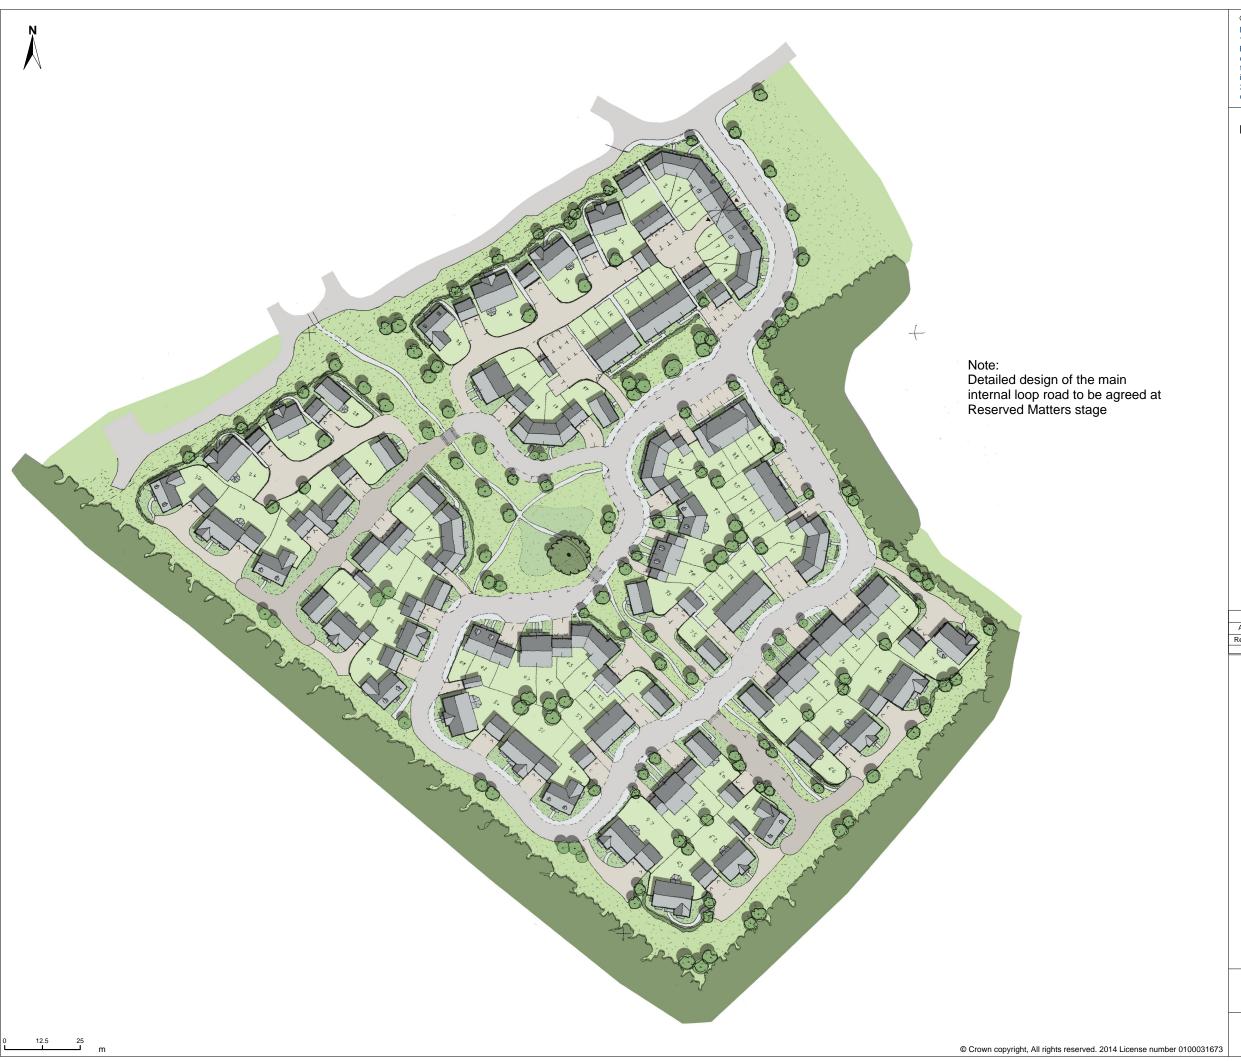

## Sketch produced by Mark Powell

| Α   | Revised layout | 6/4/15 | RM      | BOD     |
|-----|----------------|--------|---------|---------|
| Rev | Description    | Date   | Initial | Checked |
|     |                |        |         |         |

20 Western Avenue, Milton Park, Abingdon, Oxfordshire, OX14 4SH T: +44(0)1235 821 888 E: rpsox@rpsgroup.com F: +44(0)1235 834 698

Mr R Bratt

Cotefield Farm, Bodicote

Title Blossom Fields, Cotefield Farm

Drawn By PM/Checked by Status Final RMBOD Date Created OXF7993 1:1,250 Nov-14

Figure Number Rev 7993-0047-01 Α

rpsgroup.com