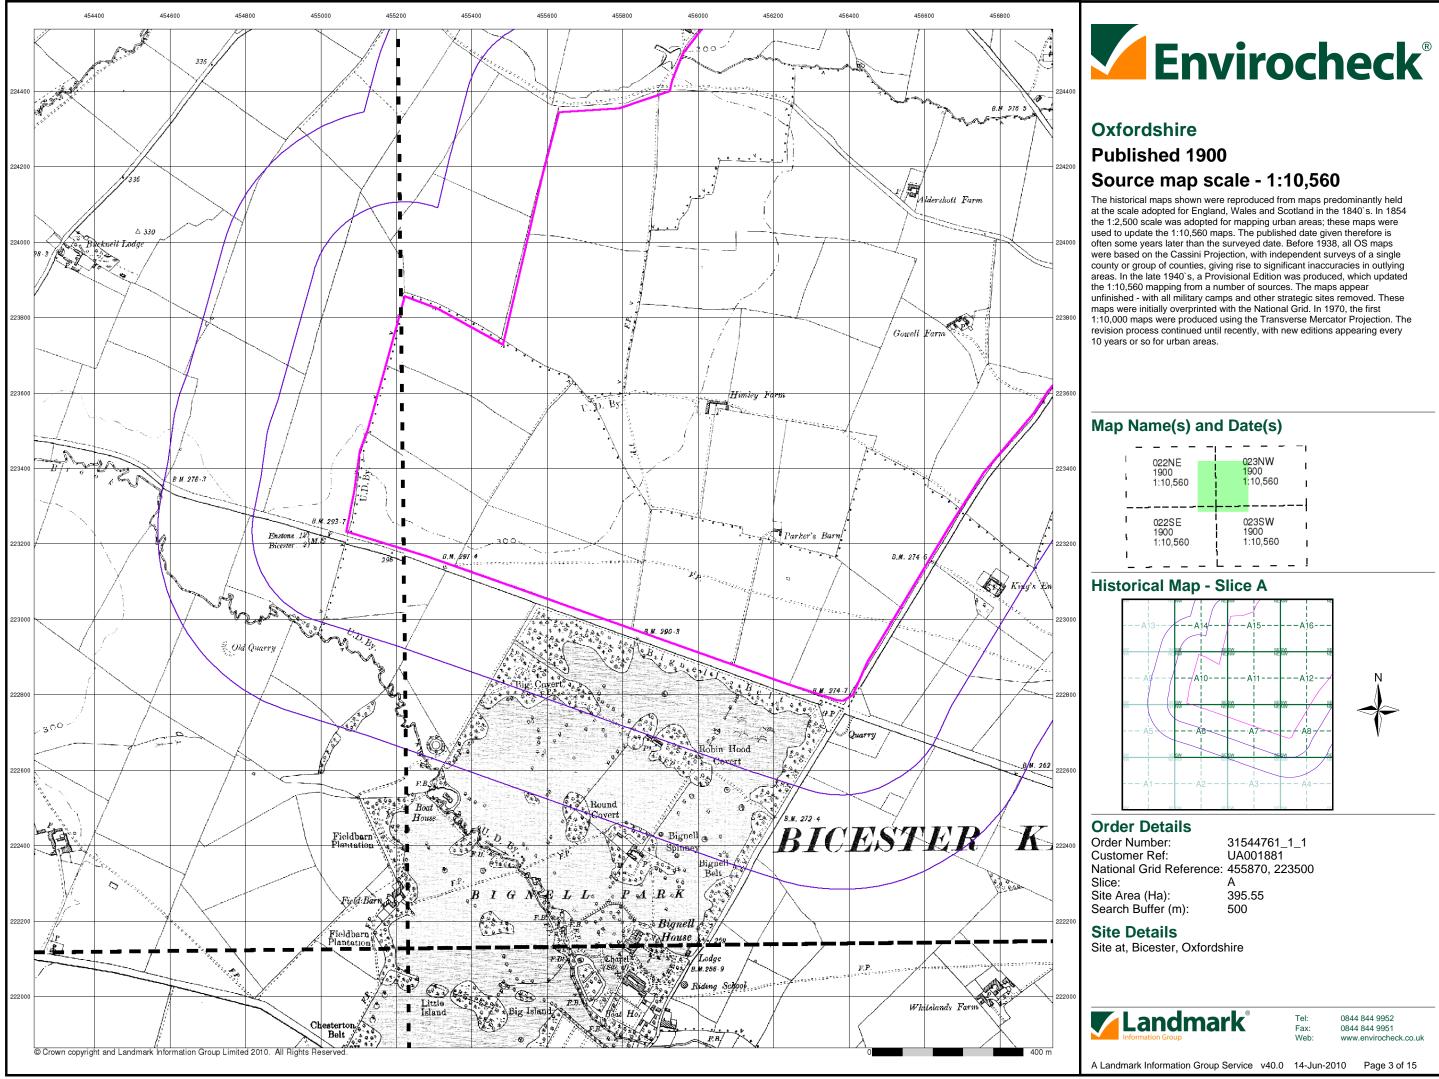

# Historical Map - Slice A

### **Order Details**

Order Number: Customer Ref: National Grid Reference: 455870, 223500 Slice: Site Area (Ha): Search Buffer (m):

31544761\_1\_1 UA001881 А 395.55 500

## Site Details

Site at, Bicester, Oxfordshire

Tel: Fax:

Web:

0844 844 9952 0844 844 9951 www.envirocheck.co.uk