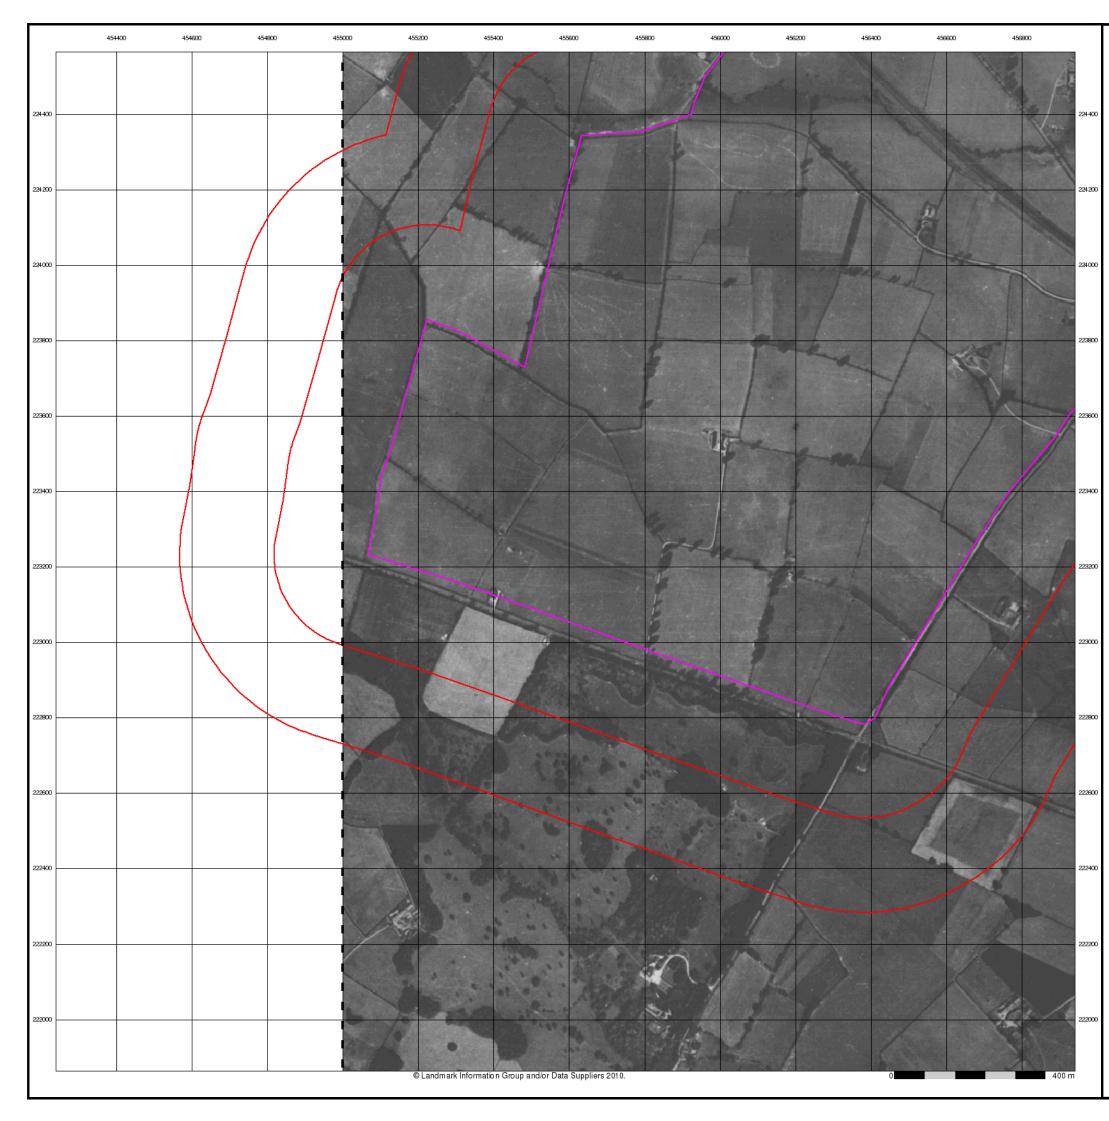

# Historical Aerial Photography Published 1947 Source map scale - 1:10,560

# The Historical Aerial Photos were produced by the Ordnance Survey at a scale of 1:1,250 and 1:10,560 from Air Force photography. They were produced between 1944 and 1951 as an interim measure, pending preparation of conventional mapping, due to post war resource shortages. New security measures in the 1950's meant that every photograph was rechecked for potentially unsafe information with security sites replaced by fake fields or clouds. The original editions were withdrawn and only later made available after a period of fifty years although due to the accuracy of the editing, without viewing both revisions it is not easy to spot the edits. Where available Landmark have included both revisions.

### **Order Details**

Order Number: Customer Ref: National Grid Reference: 455870, 223500 Slice: Site Area (Ha): Search Buffer (m):

31544761\_1\_1 UA001881 А 395.55 500

## Site Details

Site at, Bicester, Oxfordshire

Tel: Fax:

Web:

0844 844 9952 0844 844 9951 www.envirocheck.co.uk