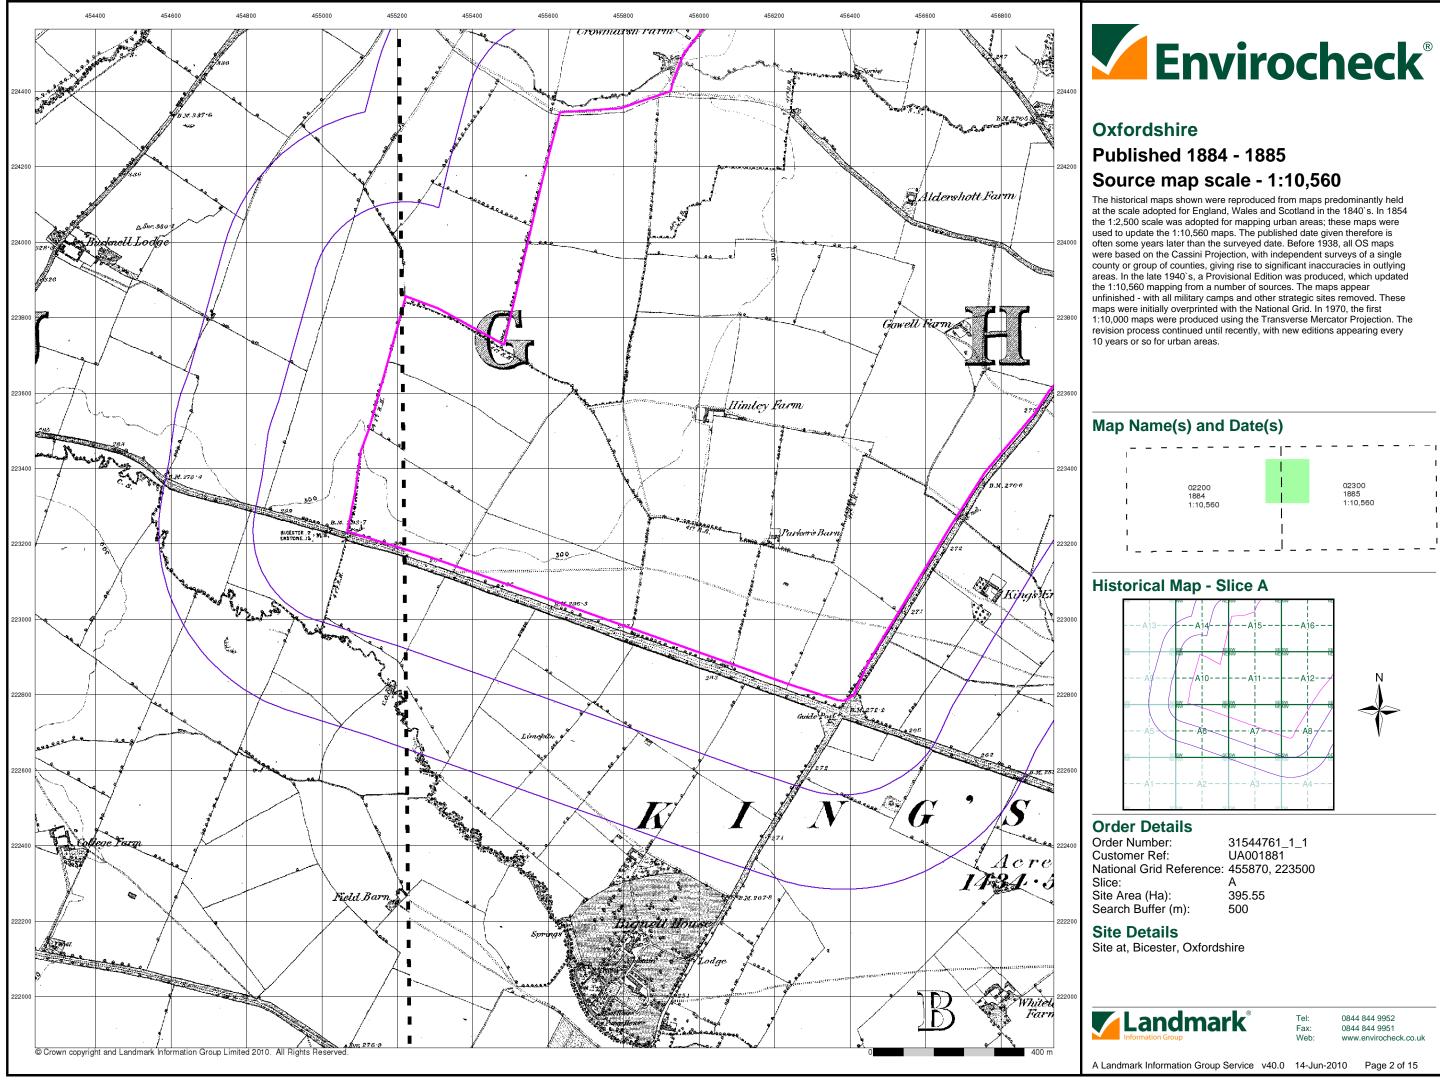

# Historical Map - Slice A

### **Order Details**

Order Number: Customer Ref: National Grid Reference: 455870, 223500 Slice: Site Area (Ha): Search Buffer (m):

31544761\_1\_1 UA001881 А 395.55 500

## Site Details

Site at, Bicester, Oxfordshire

Tel: Fax:

Web:

0844 844 9952 0844 844 9951 www.envirocheck.co.uk