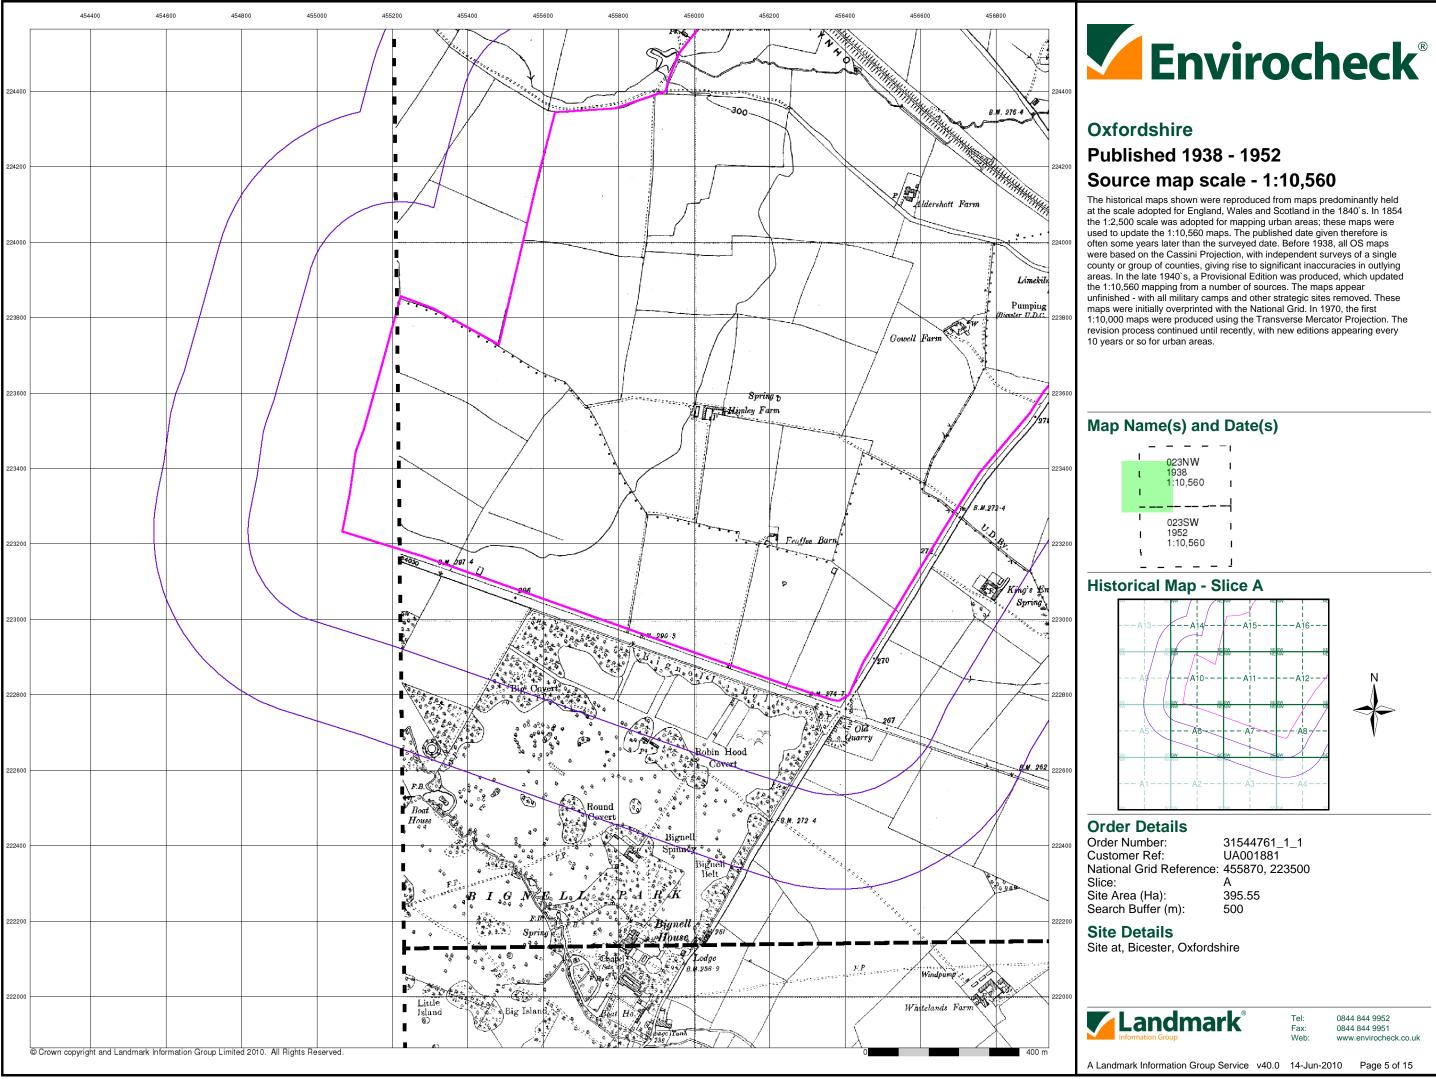

# Historical Map - Slice A

### **Order Details**

Order Number: Customer Ref: National Grid Reference: 455870, 223500 Slice: Site Area (Ha): Search Buffer (m):

31544761\_1\_1 UA001881 А 395.55 500

## Site Details

Site at, Bicester, Oxfordshire

Tel: Fax:

Web:

0844 844 9952 0844 844 9951 www.envirocheck.co.uk