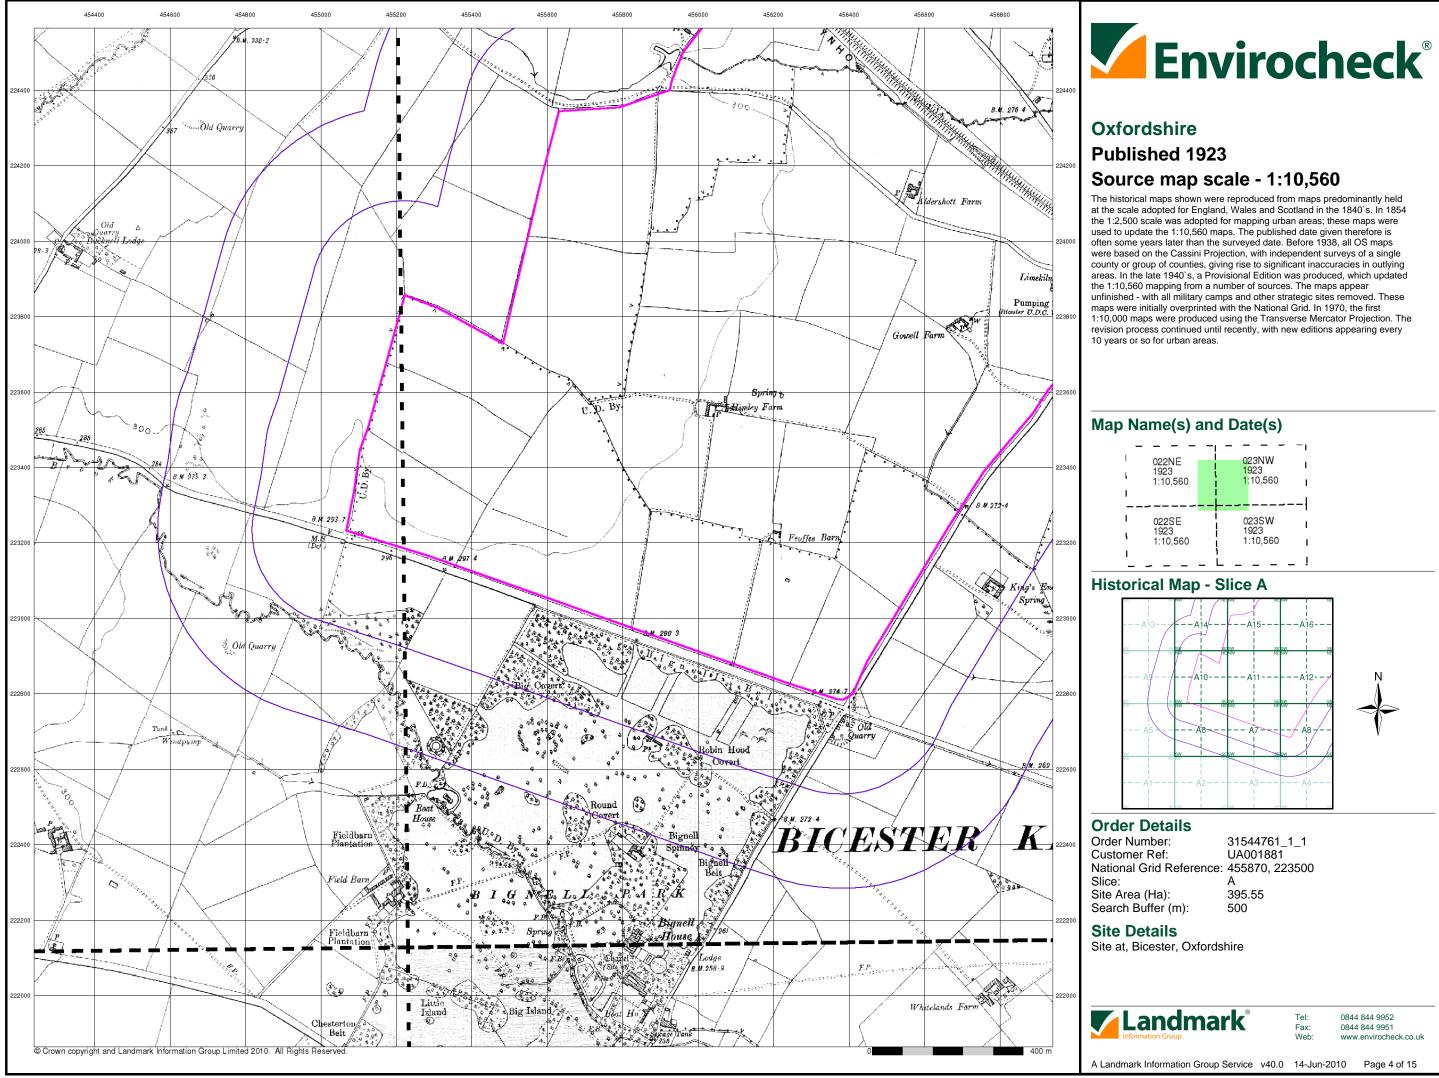

# Historical Map - Slice A

### **Order Details**

Order Number: Customer Ref: National Grid Reference: 455870, 223500 Slice: Site Area (Ha): Search Buffer (m):

31544761\_1\_1 UA001881 А 395.55 500

## Site Details

Site at, Bicester, Oxfordshire

Tel: Fax:

Web:

0844 844 9952 0844 844 9951 www.envirocheck.co.uk