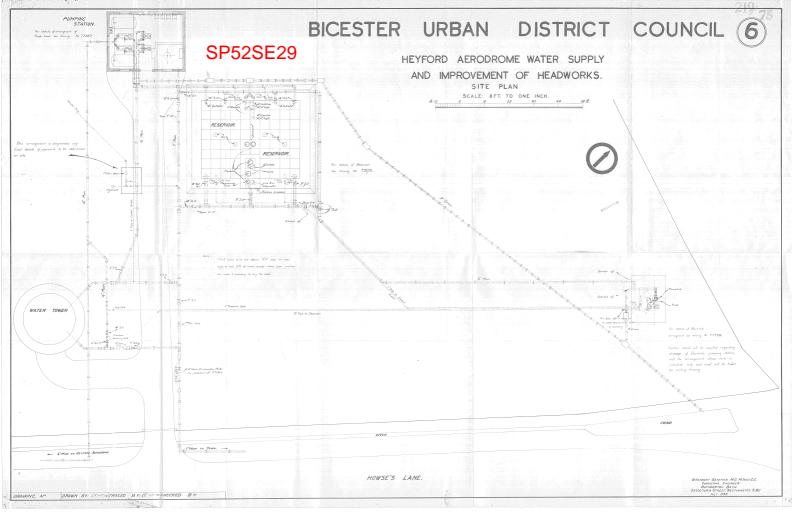

## SP52SE29 [5715 2388] Bicester Town No 2 Well (1936) Datum +85.3 (Ground level)

|                                              | Depth ft | Thickness m | Depth m |
|----------------------------------------------|----------|-------------|---------|
| Forest Marble Formation                      | 17.00    | 5.18        | 5.18    |
| White Limestone Formation: Bladon Member and |          |             |         |
| Ardley Member                                | 49.50    | 9.91        | 15.09   |
| Shipton Member                               | 66.50    | 5.18        | 20.27   |
| Rutland Formation                            | 90.00    | 7.16        | 27.43   |
| Taynton Limestone Formation                  | 102.00   | 3.66        | 31.09   |
| Sharp's Hill Formation and 'White Sands'     | 124.00   | 6.71        | 37.80   |
| Northampton Sand Formation                   | 127.00   | 0.91        | 38.71   |
| Whitby Mudstone Formation                    | 142.50   | 4.72        | 43.43   |