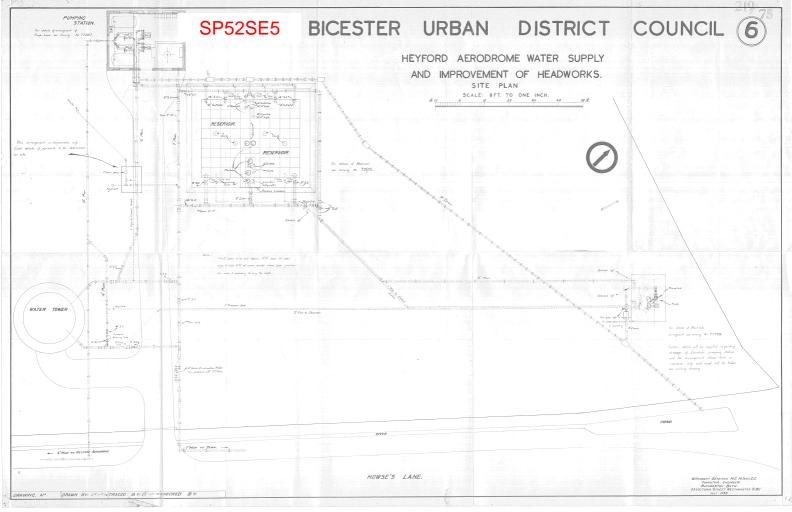

## SP52SE29 [5715 2388] Bicester Town No 2 Well (1936) Datum +85.3 (Ground level)

|                                              | Depth ft | Thickness m | Depth m |
|----------------------------------------------|----------|-------------|---------|
| Forest Marble Formation                      | 17.00    | 5.18        | 5.18    |
| White Limestone Formation: Bladon Member and |          |             |         |
| Ardley Member                                | 49.50    | 9.91        | 15.09   |
| Shipton Member                               | 66.50    | 5.18        | 20.27   |
| Rutland Formation                            | 90.00    | 7.16        | 27.43   |
| Taynton Limestone Formation                  | 102.00   | 3.66        | 31.09   |
| Sharp's Hill Formation and 'White Sands'     | 124.00   | 6.71        | 37.80   |
| Northampton Sand Formation                   | 127.00   | 0.91        | 38.71   |
| Whitby Mudstone Formation                    | 142.50   | 4.72        | 43.43   |