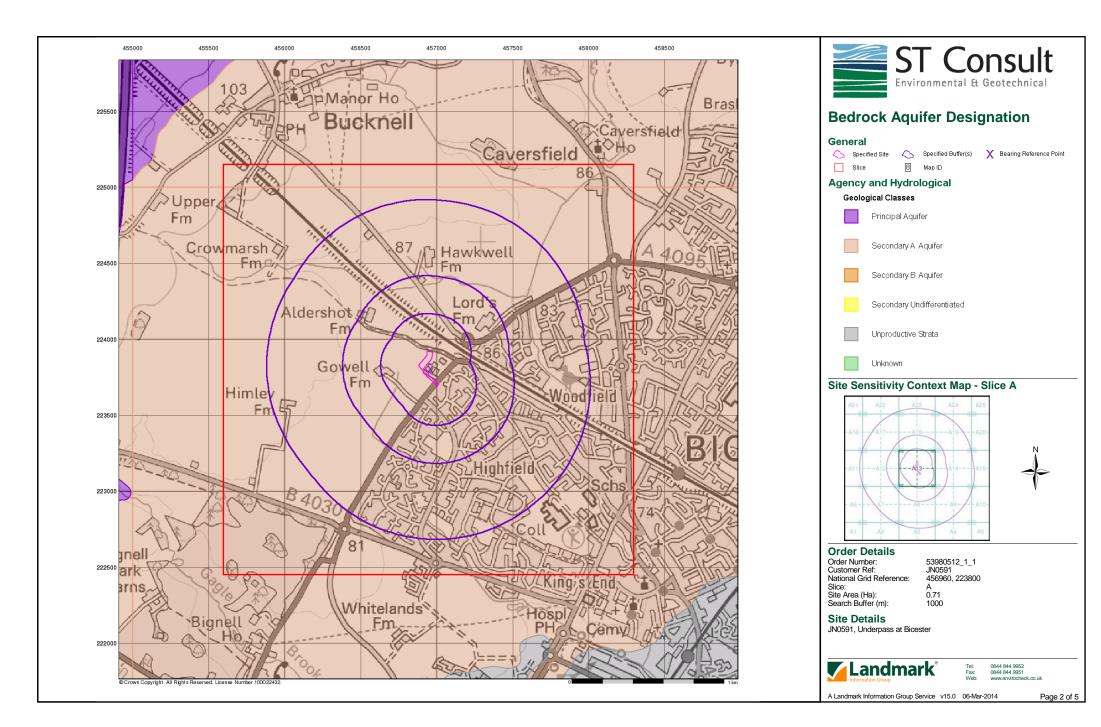

| Agency & Hydrological                                                     | Version                          | Update Cycle                     |
|---------------------------------------------------------------------------|----------------------------------|----------------------------------|
| Contaminated Land Register Entries and Notices                            |                                  |                                  |
| Cherwell District Council - Environmental Health Department               | February 2013                    | Annual Rolling Update            |
| Aylesbury Vale District Council - Environmental Health                    | March 2013                       | Annual Rolling Update            |
| Discharge Consents                                                        |                                  |                                  |
| Environment Agency - Anglian Region                                       | February 2014                    | Quarterly                        |
| Environment Agency - Thames Region                                        | February 2014                    | Quarterly                        |
| Enforcement and Prohibition Notices                                       |                                  |                                  |
| Environment Agency - Thames Region                                        | March 2013                       | As notified                      |
| Integrated Pollution Controls                                             |                                  |                                  |
| Environment Agency - Thames Region                                        | October 2008                     | Not Applicable                   |
| Integrated Pollution Prevention And Control                               |                                  |                                  |
| Environment Agency - Thames Region                                        | February 2014                    | Quarterly                        |
| Local Authority Integrated Pollution Prevention And Control               |                                  |                                  |
| Aylesbury Vale District Council - Environmental Health                    | August 2013                      | Annual Rolling Update            |
| Cherwell District Council - Environmental Health Department               | March 2013                       | Annual Rolling Update            |
| Local Authority Pollution Prevention and Controls                         |                                  |                                  |
| Aylesbury Vale District Council - Environmental Health                    | August 2013                      | Annual Rolling Update            |
| Cherwell District Council - Environmental Health Department               | March 2013                       | Annual Rolling Update            |
| Local Authority Pollution Prevention and Control Enforcements             |                                  |                                  |
| Aylesbury Vale District Council - Environmental Health                    | August 2013                      | Annual Rolling Update            |
| Cherwell District Council - Environmental Health Department               | March 2013                       | Annual Rolling Update            |
| Nearest Surface Water Feature                                             |                                  |                                  |
| Ordnance Survey                                                           | July 2012                        | Quarterly                        |
| •                                                                         | 5uly 2012                        | Quarteny                         |
| Pollution Incidents to Controlled Waters                                  | Contorribor 1000                 | Net Applicable                   |
| Environment Agency - Anglian Region<br>Environment Agency - Thames Region | September 1999<br>September 1999 | Not Applicable<br>Not Applicable |
|                                                                           | September 1999                   |                                  |
| Prosecutions Relating to Authorised Processes                             | March 2013                       | As patified                      |
| Environment Agency - Thames Region                                        | March 2013                       | As notified                      |
| Prosecutions Relating to Controlled Waters                                |                                  |                                  |
| Environment Agency - Thames Region                                        | March 2013                       | As notified                      |
| Registered Radioactive Substances                                         |                                  |                                  |
| Environment Agency - Thames Region                                        | February 2014                    | Quarterly                        |
| River Quality                                                             |                                  |                                  |
| Environment Agency - Head Office                                          | November 2001                    | Not Applicable                   |
| River Quality Biology Sampling Points                                     |                                  |                                  |
| Environment Agency - Head Office                                          | July 2012                        | Annually                         |
| River Quality Chemistry Sampling Points                                   |                                  |                                  |
| Environment Agency - Head Office                                          | July 2012                        | Annually                         |
| Substantiated Pollution Incident Register                                 |                                  |                                  |
| Environment Agency - Thames Region - West Area                            | February 2014                    | Quarterly                        |
| Water Abstractions                                                        |                                  |                                  |
| Environment Agency - Anglian Region                                       | December 2014                    | Quarterly                        |
| Environment Agency - Thames Region                                        | December 2014                    | Quarterly                        |
| Water Industry Act Referrals                                              |                                  |                                  |
| Environment Agency - Thames Region                                        | February 2014                    | Quarterly                        |
| Groundwater Vulnerability                                                 |                                  |                                  |
| Environment Agency - Head Office                                          | January 2011                     | Not Applicable                   |
|                                                                           |                                  |                                  |
| Drift Deposits                                                            | Jonuary 1000                     | Not Applicable                   |
| Environment Agency - Head Office                                          | January 1999                     | Not Applicable                   |
| Bedrock Aquifer Designations                                              |                                  |                                  |
| British Geological Survey - National Geoscience Information Service       | October 2012                     | Annually                         |