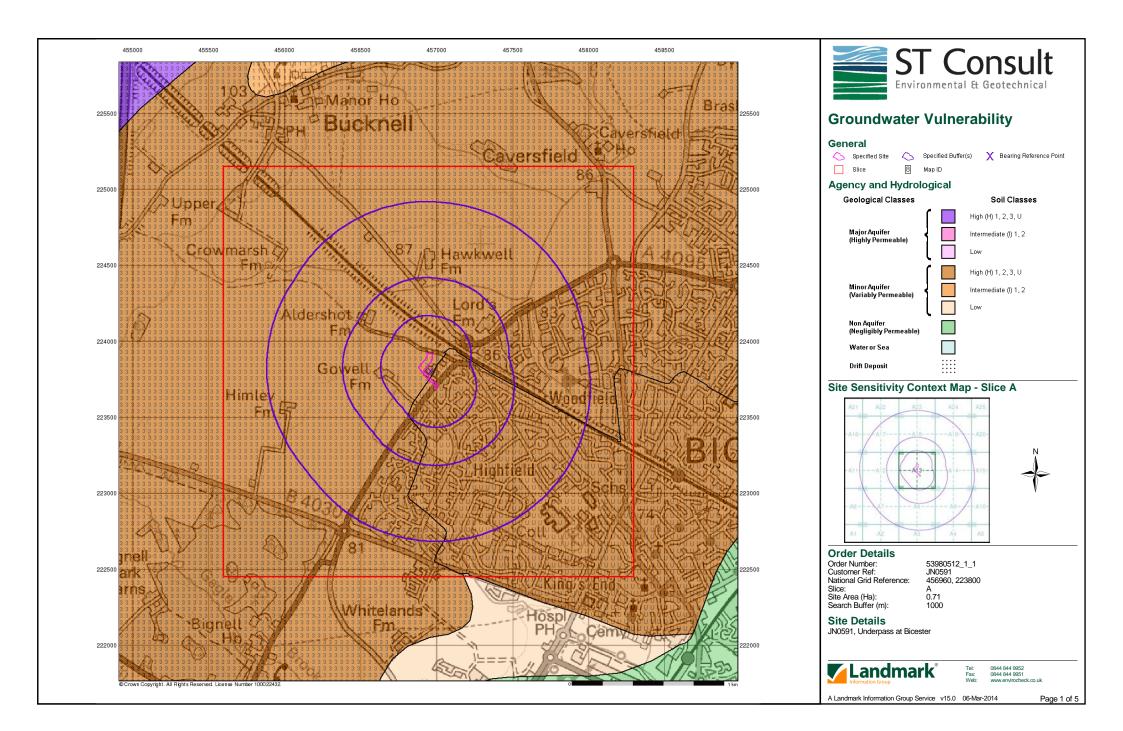

| Agency & Hydrological                                                     | Version                          | Update Cycle                     |
|---------------------------------------------------------------------------|----------------------------------|----------------------------------|
| Contaminated Land Register Entries and Notices                            |                                  |                                  |
| Cherwell District Council - Environmental Health Department               | February 2013                    | Annual Rolling Update            |
| Aylesbury Vale District Council - Environmental Health                    | March 2013                       | Annual Rolling Update            |
| Discharge Consents                                                        |                                  |                                  |
| Environment Agency - Anglian Region                                       | February 2014                    | Quarterly                        |
| Environment Agency - Thames Region                                        | February 2014                    | Quarterly                        |
| Enforcement and Prohibition Notices                                       |                                  |                                  |
| Environment Agency - Thames Region                                        | March 2013                       | As notified                      |
| Integrated Pollution Controls                                             |                                  |                                  |
| Environment Agency - Thames Region                                        | October 2008                     | Not Applicable                   |
| Integrated Pollution Prevention And Control                               |                                  |                                  |
| Environment Agency - Thames Region                                        | February 2014                    | Quarterly                        |
| Local Authority Integrated Pollution Prevention And Control               |                                  |                                  |
| Aylesbury Vale District Council - Environmental Health                    | August 2013                      | Annual Rolling Update            |
| Cherwell District Council - Environmental Health Department               | March 2013                       | Annual Rolling Update            |
| Local Authority Pollution Prevention and Controls                         |                                  |                                  |
| Aylesbury Vale District Council - Environmental Health                    | August 2013                      | Annual Rolling Update            |
| Cherwell District Council - Environmental Health Department               | March 2013                       | Annual Rolling Update            |
| Local Authority Pollution Prevention and Control Enforcements             |                                  |                                  |
| Aylesbury Vale District Council - Environmental Health                    | August 2013                      | Annual Rolling Update            |
| Cherwell District Council - Environmental Health Department               | March 2013                       | Annual Rolling Update            |
| Nearest Surface Water Feature                                             |                                  |                                  |
| Ordnance Survey                                                           | July 2012                        | Quarterly                        |
| •                                                                         | 5uly 2012                        | Quarteny                         |
| Pollution Incidents to Controlled Waters                                  | Contorribor 1000                 | Net Applicable                   |
| Environment Agency - Anglian Region<br>Environment Agency - Thames Region | September 1999<br>September 1999 | Not Applicable<br>Not Applicable |
|                                                                           | September 1999                   |                                  |
| Prosecutions Relating to Authorised Processes                             | March 2013                       | As patified                      |
| Environment Agency - Thames Region                                        | March 2013                       | As notified                      |
| Prosecutions Relating to Controlled Waters                                |                                  |                                  |
| Environment Agency - Thames Region                                        | March 2013                       | As notified                      |
| Registered Radioactive Substances                                         |                                  |                                  |
| Environment Agency - Thames Region                                        | February 2014                    | Quarterly                        |
| River Quality                                                             |                                  |                                  |
| Environment Agency - Head Office                                          | November 2001                    | Not Applicable                   |
| River Quality Biology Sampling Points                                     |                                  |                                  |
| Environment Agency - Head Office                                          | July 2012                        | Annually                         |
| River Quality Chemistry Sampling Points                                   |                                  |                                  |
| Environment Agency - Head Office                                          | July 2012                        | Annually                         |
| Substantiated Pollution Incident Register                                 |                                  |                                  |
| Environment Agency - Thames Region - West Area                            | February 2014                    | Quarterly                        |
| Water Abstractions                                                        |                                  |                                  |
| Environment Agency - Anglian Region                                       | December 2014                    | Quarterly                        |
| Environment Agency - Thames Region                                        | December 2014                    | Quarterly                        |
| Water Industry Act Referrals                                              |                                  |                                  |
| Environment Agency - Thames Region                                        | February 2014                    | Quarterly                        |
| Groundwater Vulnerability                                                 |                                  |                                  |
| Environment Agency - Head Office                                          | January 2011                     | Not Applicable                   |
|                                                                           |                                  |                                  |
| Drift Deposits                                                            | Jonuary 1000                     | Not Applicable                   |
| Environment Agency - Head Office                                          | January 1999                     | Not Applicable                   |
| Bedrock Aquifer Designations                                              |                                  |                                  |
| British Geological Survey - National Geoscience Information Service       | October 2012                     | Annually                         |