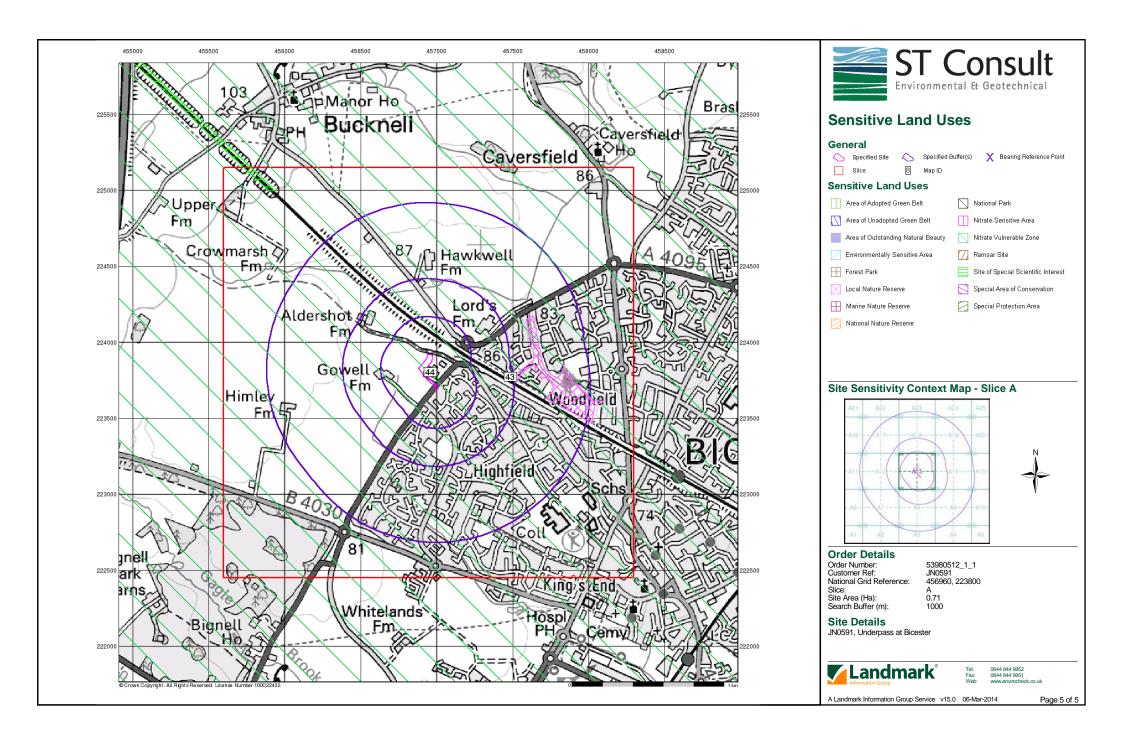

# **Sensitive Land Use**

| Map<br>ID |                                                                       | Details                                                                                                   | Quadrant<br>Reference<br>(Compass<br>Direction) | Estimated<br>Distance<br>From Site | Contact | NGR              |
|-----------|-----------------------------------------------------------------------|-----------------------------------------------------------------------------------------------------------|-------------------------------------------------|------------------------------------|---------|------------------|
|           | Local Nature Rese                                                     | rves                                                                                                      |                                                 |                                    |         |                  |
| 43        | Name:<br>Multiple Area:<br>Area (m2):<br>Source:<br>Designation Date: | Bure Park<br>N<br>84041.07<br>Natural England<br>5th December 2005                                        | A14SW<br>(E)                                    | 482                                | 5       | 457486<br>223771 |
|           | Nitrate Vulnerable Zones                                              |                                                                                                           |                                                 |                                    |         |                  |
| 44        | Name:<br>Description:<br>Source:                                      | Not Supplied<br>NVZ Area<br>Department for Environment, Food and Rural Affairs (DEFRA - formerly<br>FRCA) | A13NE<br>(NW)                                   | 0                                  | 6       | 456960<br>223804 |

#### **Order Details**

| Order Number:            | 53980512_1_1   |
|--------------------------|----------------|
| Customer Ref:            | JN0591         |
| National Grid Reference: | 456960, 223800 |
| Slice:                   | A              |
| Site Area (Ha):          | 0.71           |