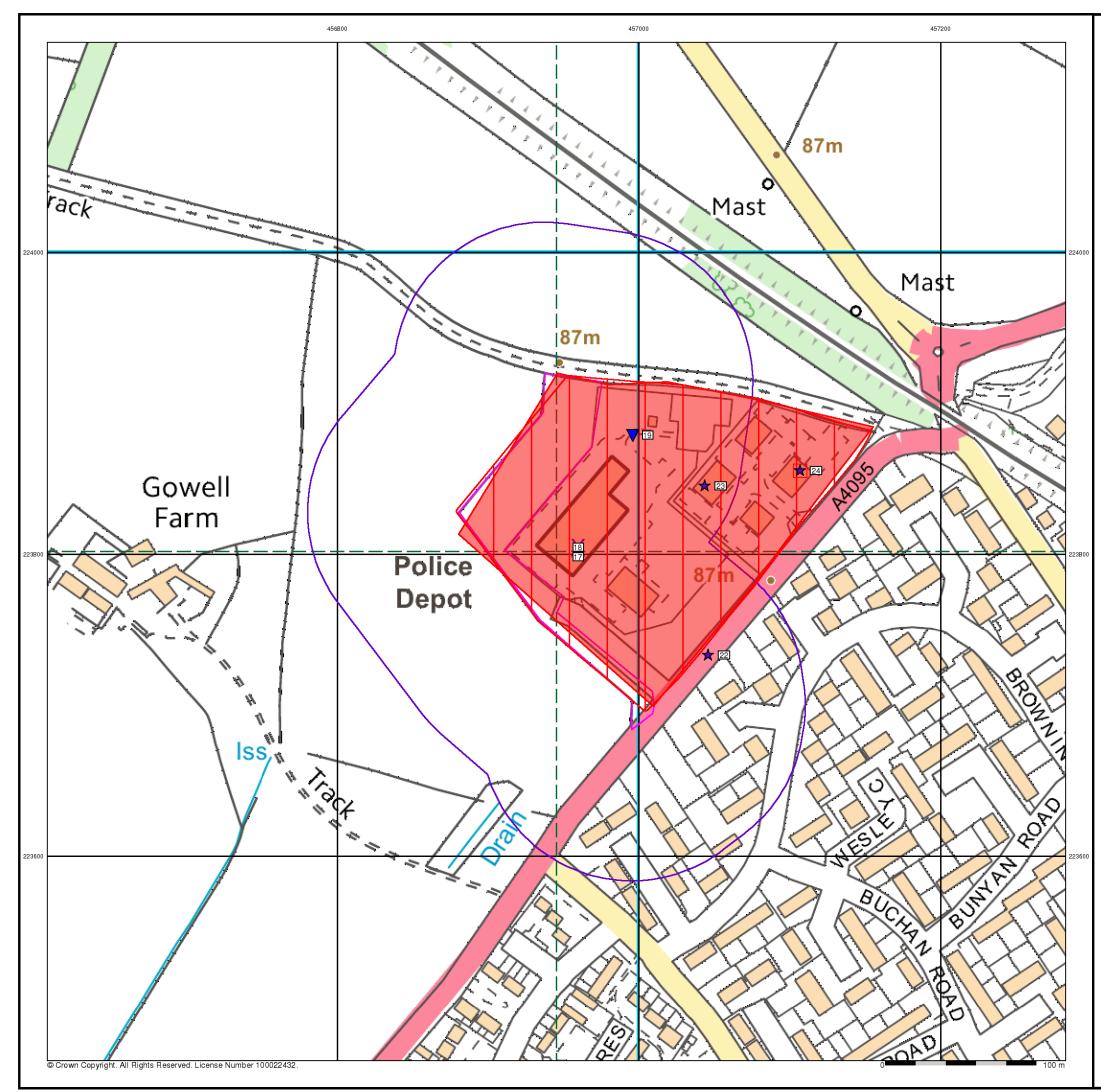

# **Sensitive Land Use**

| Map<br>ID |                                                                       | Details                                                                                                   | Quadrant<br>Reference<br>(Compass<br>Direction) | Estimated<br>Distance<br>From Site | Contact | NGR              |
|-----------|-----------------------------------------------------------------------|-----------------------------------------------------------------------------------------------------------|-------------------------------------------------|------------------------------------|---------|------------------|
|           | Local Nature Rese                                                     | rves                                                                                                      |                                                 |                                    |         |                  |
| 43        | Name:<br>Multiple Area:<br>Area (m2):<br>Source:<br>Designation Date: | Bure Park<br>N<br>84041.07<br>Natural England<br>5th December 2005                                        | A14SW<br>(E)                                    | 482                                | 5       | 457486<br>223771 |
|           | Nitrate Vulnerable Zones                                              |                                                                                                           |                                                 |                                    |         |                  |
| 44        | Name:<br>Description:<br>Source:                                      | Not Supplied<br>NVZ Area<br>Department for Environment, Food and Rural Affairs (DEFRA - formerly<br>FRCA) | A13NE<br>(NW)                                   | 0                                  | 6       | 456960<br>223804 |