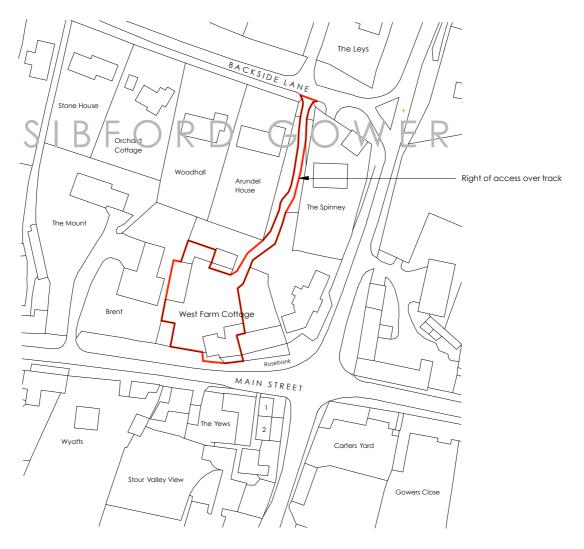

Mapping contents (c) Crown copyright and database rights 2014 Ordnance Survey 100035207

| The Coach House 3a New Street, Shipston-on-Stour Warnvickshire, CV36 4EW 01608 661000 t studio@hsarchitects.co.uk |                                  | 7                     | <b>Hayward Smart</b> Architects |
|-------------------------------------------------------------------------------------------------------------------|----------------------------------|-----------------------|---------------------------------|
| Client                                                                                                            | Mr + Mrs N. Mattinson            | Date<br>Sept 2014     |                                 |
| Job                                                                                                               | West Farm Cottage, Sibford Gower | Scale 1:1250 @ A4     | Drawn OS Surveys                |
| <br>Drawing                                                                                                       | s Title<br>Site Location Plan    | Job Number<br>1 4-036 | Drawing Number                  |