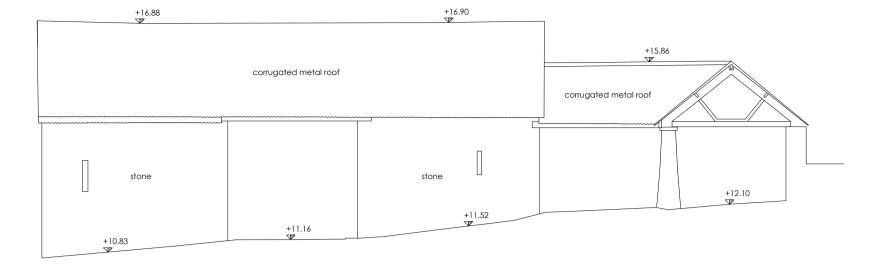

EAST ELEVATION (SECTIONAL)



GROUND FLOOR PLAN





## SOUTH ELEVATION

\_\_\_\_\_



## NORTH ELEVATION

-NORTH-

WEST ELEVATION



Copyright reserved

Do not scale this drawing - refer to dimensions

Check all dimensions on site before proceeding with any work and notify the architect immediately if any descrepencies are found with this drawing

Revisions

A 15.09.14 North and West elevations added

## Hayward Smart Architects

The Coach House 3a New Street, Shipston on Stour Warwickshire, CV36 4EW 01608 661000 t

studio@hsarchitects.co.uk

Mr + Mrs N. Mattinson

| Project |                                                                                |            |       |
|---------|--------------------------------------------------------------------------------|------------|------