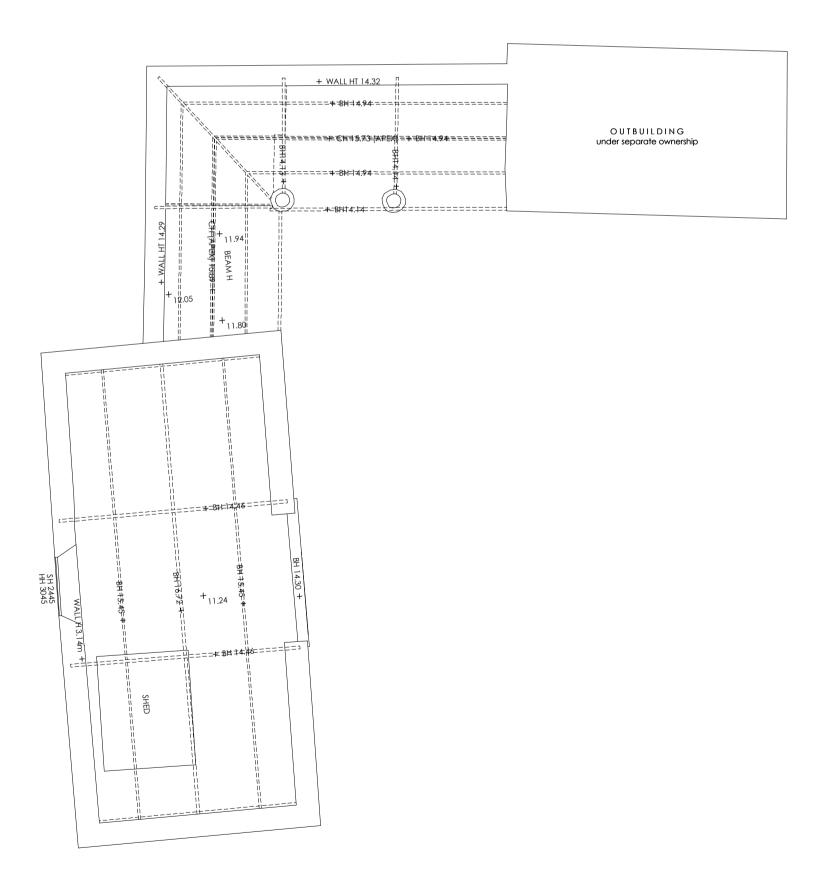

EAST ELEVATION (SECTIONAL)



GROUND FLOOR PLAN





## SOUTH ELEVATION

\_\_\_\_\_



## NORTH ELEVATION

-NORTH-

WEST ELEVATION



Copyright reserved

Do not scale this drawing - refer to dimensions

Check all dimensions on site before proceeding with any work and notify the architect immediately if any descrepencies are found with this drawing

Revisions

A 15.09.14 North and West elevations added

## Hayward Smart Architects

The Coach House 3a New Street, Shipston on Stour Warwickshire, CV36 4EW 01608 661000 t

studio@hsarchitects.co.uk

Mr + Mrs N. Mattinson

| Project |                                                                                |            |       |
|---------|--------------------------------------------------------------------------------|------------|-------|
|         | Conversion of O