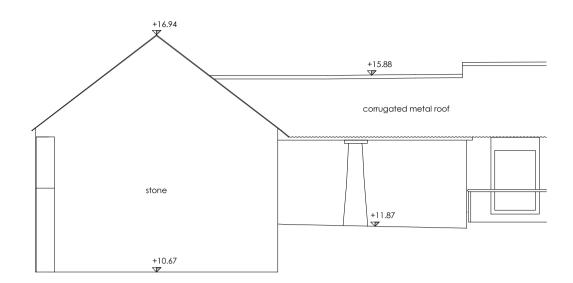

EAST ELEVATION (SECTIONAL)



GROUND FLOOR PLAN





## SOUTH ELEVATION

\_\_\_\_\_



## NORTH ELEVATION

-NORTH-

WEST ELEVATION



Copyright reserved

Do not scale this drawing - refer to dimensions

Check all dimensions on site before proceeding with any work and notify the architect immediately if any descrepencies are found with this drawing

Revisions

A 15.09.14 North and West elevations added

## Hayward Smart Architects

The Coach House 3a New Street, Shipston on Stour Warwickshire, CV36 4EW 01608 661000 t

studio@hsarchitects.co.uk

Mr + Mrs N. Mattinson

| Project |                                                                                |            |       |
|---------|--------------------------------------------------------------------------------|------------|-------|
|         | Conversion of Outbuilding to Garden