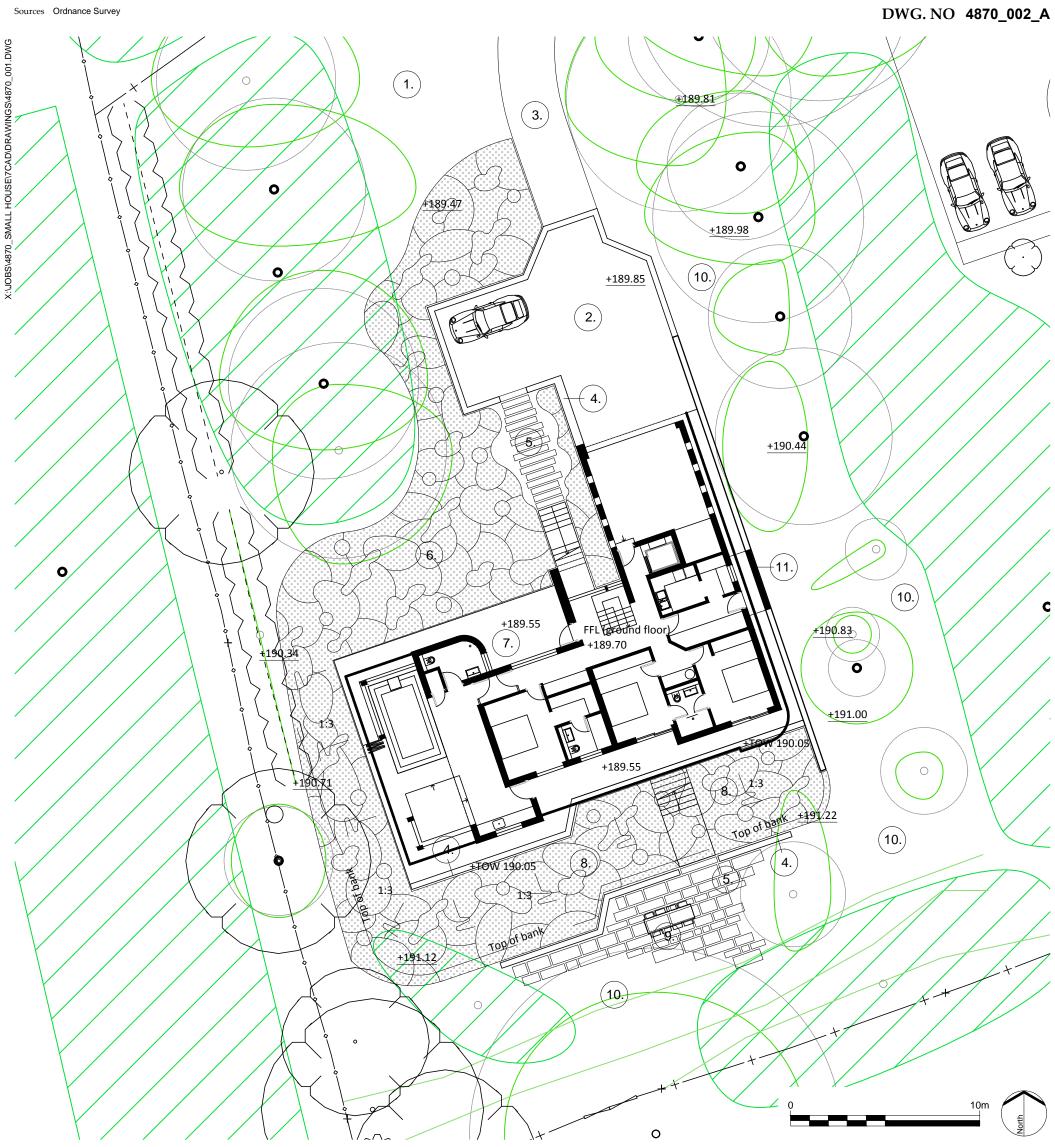

## LEGEND

- 1. Existing lawn retained
- Resin bonded forecourt
- Reinforced grass drive
- Kerb 300mm wide, 100mm upstand
- Flag paving set in creeping thyme
- Prairie style planting of ornamental grasses and herbaceous species
- 7. Flag paving set in gravel
- Shade and drought tolerant species planted on 1:3 slope
- 9. External dining area
- Understorey planting beneath existing trees
- Retaining wall

Drawing to be read with 4870\_001