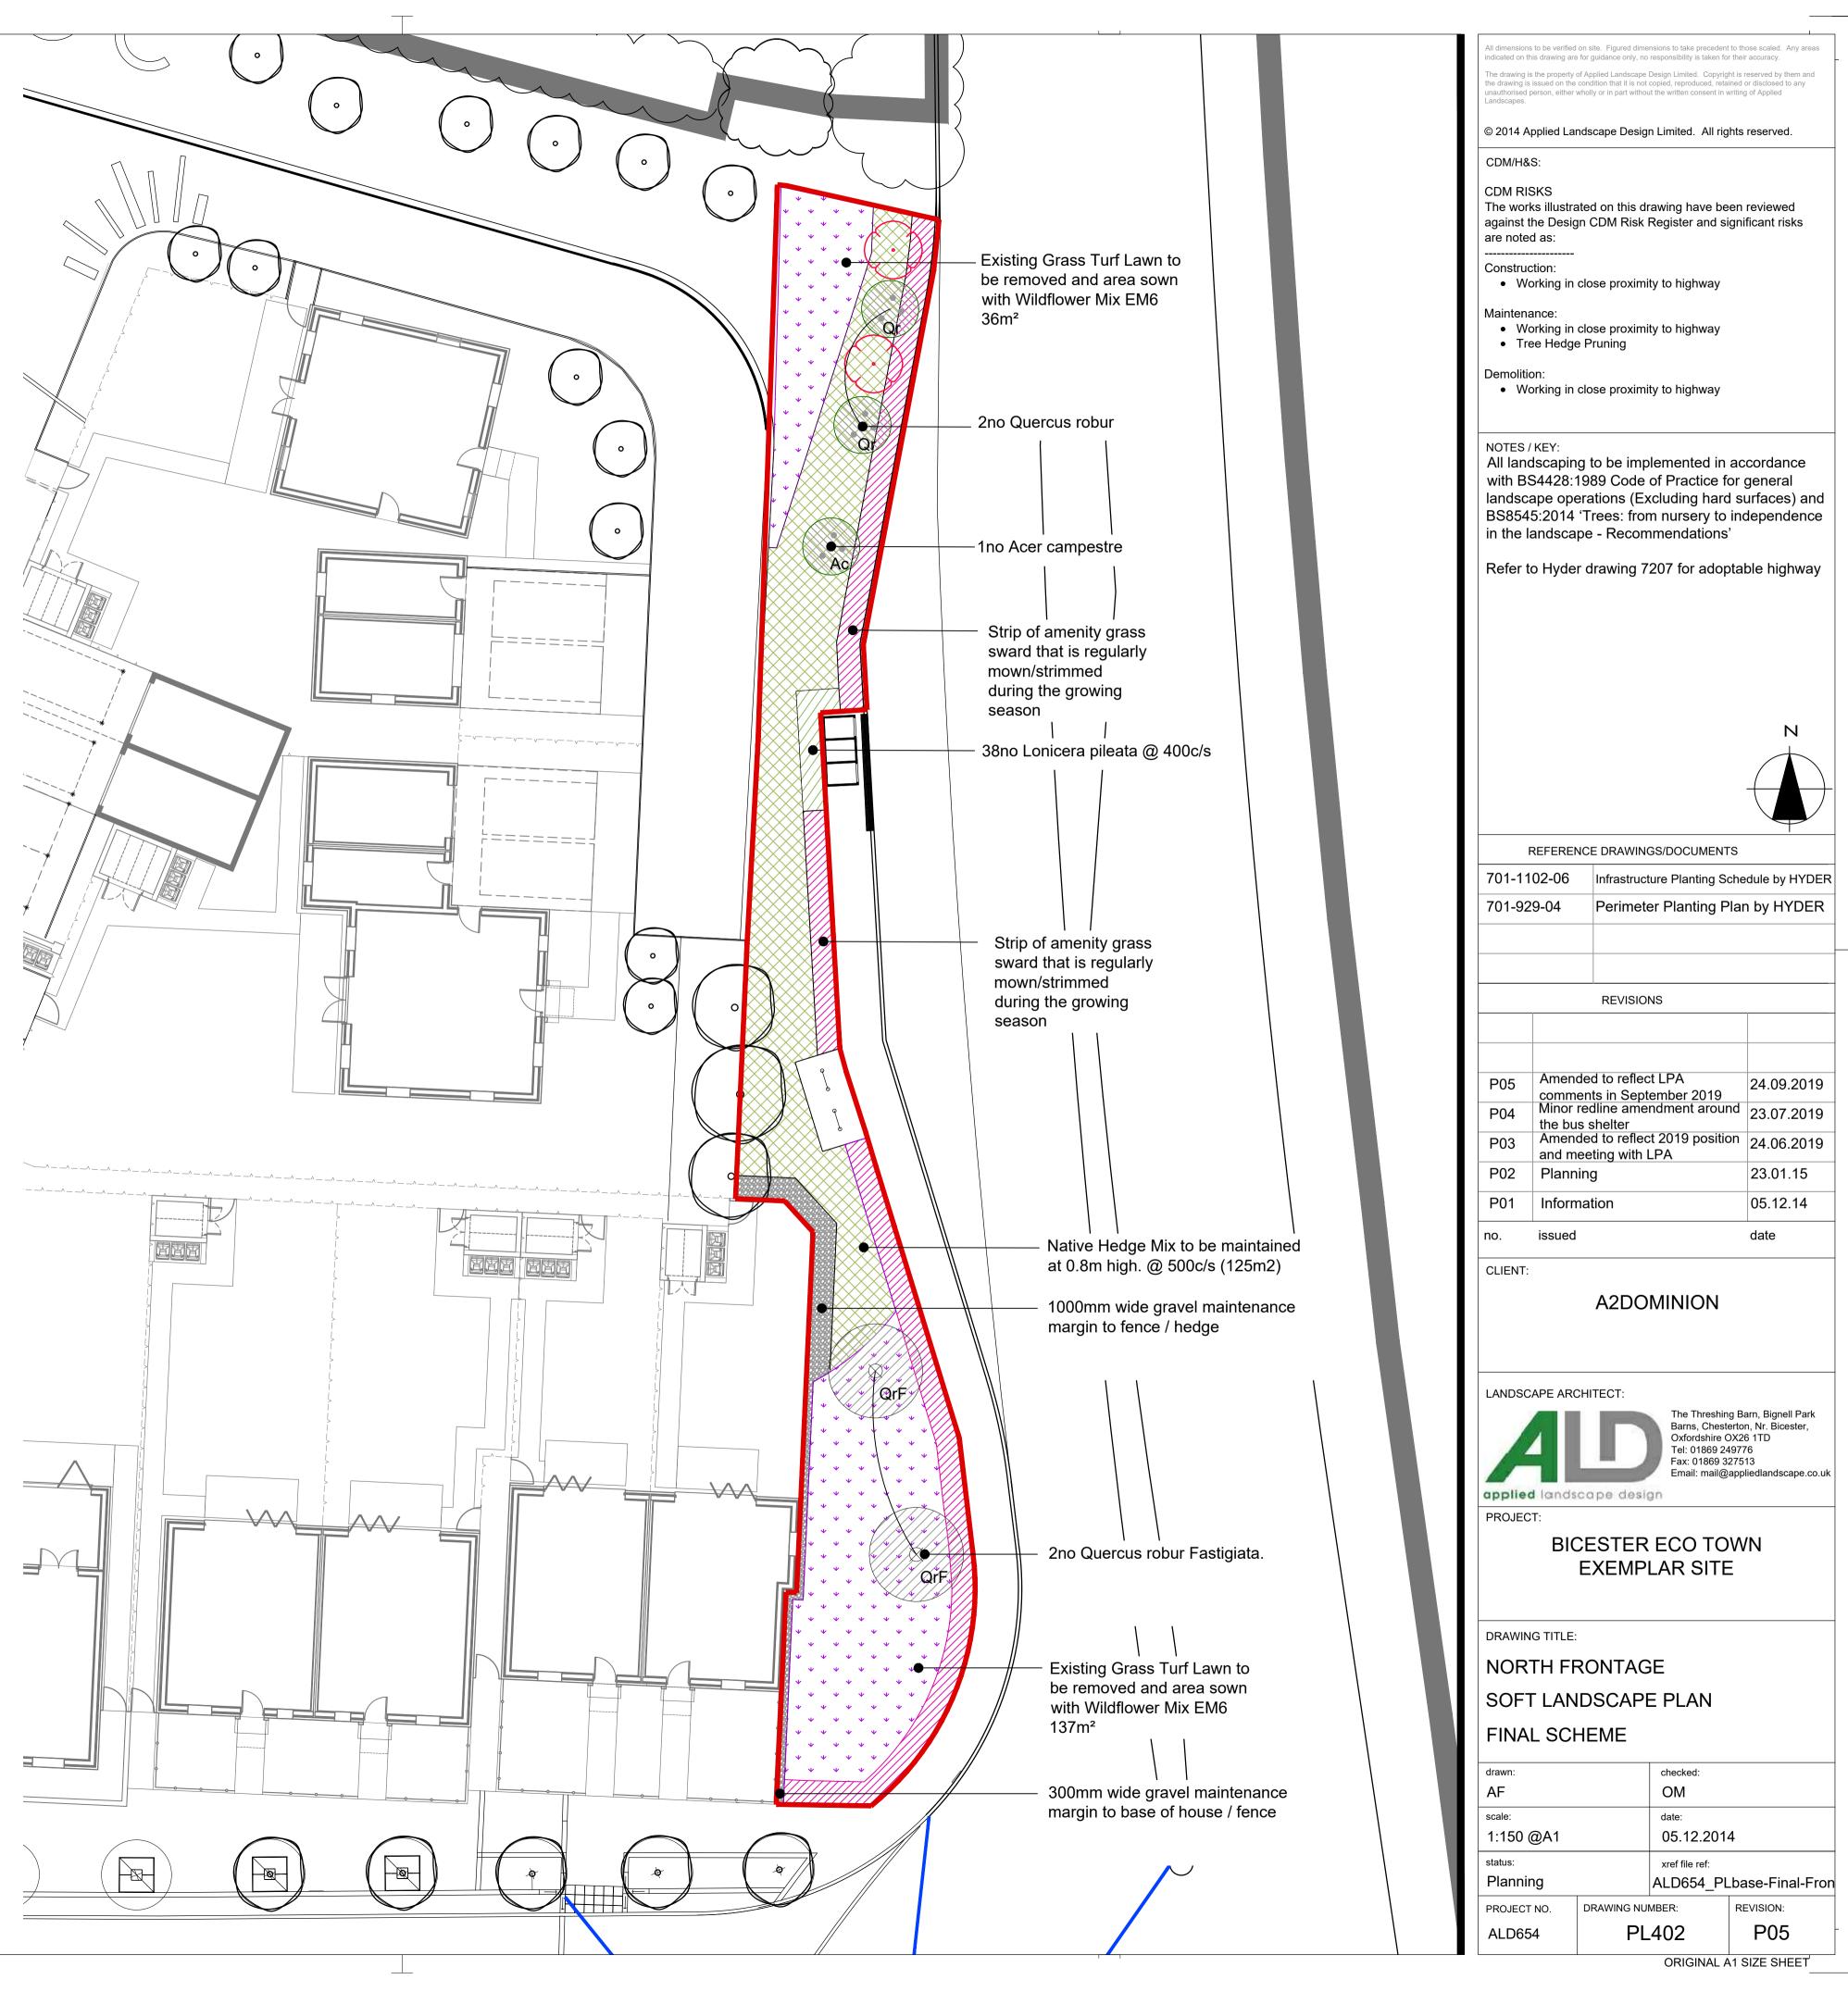

## PLANT SCHEDULE - BICESTER ECO-TOWN NORTH FRONTAGE

| Trees                               | Root condition   | Height      | Breaks      | Transplanted         | Girth   | Form          | Qty. No.  |
|-------------------------------------|------------------|-------------|-------------|----------------------|---------|---------------|-----------|
| Acer campestre                      | Bare Root        | 250-300cm   | 5           | Зx                   | 8-10cm  | Feathered     | 1         |
| Quercus robur                       | Bare Root        | 175-200cm   | 5           | 2x                   |         | Feathered     | 2         |
| Quercus robur Fastigiata            | Root Ball        | min 450cm   | 3           | Зx                   | 25-30cm | Semi Mature   | 2         |
|                                     |                  |             |             |                      |         |               |           |
| Native Hedge Mix (Total Area 125m2) | ) Root condition | Height/Sp   | oread/Age @ | Planting             | %       | Qty. No. 500c | <u>/s</u> |
| Crataegus monogyna                  | Bagged           | 60-80cm     | 1+1         |                      | 40      | 200           |           |
| Cornus sanguinea                    | Bagged           | 40-60cm     | 1+1         | min. 3 breaks        | 20      | 100           |           |
| Corylus avellana                    | Bagged           | 60-80cm     | 1+2         | min. 3 breaks        | 4       | 20            |           |
| llex aquifolium                     | Container        | 40-60cm     | 2L          | leader with laterals | 5       | 25            |           |
| Ligustrum vulgare                   | Bagged           | 60-80cm     | 1+1         | min. 5 branches      | 5       | 25            |           |
| Prunus spinosa                      | Bagged           | 60-80cm     | 1+1         | min. 3 branches      | 12      | 60            |           |
| Rosa arvensis                       | Bagged           | 60-80cm     | 1+1         | min. 2 branches      | 4       | 20            |           |
| Rosa canina                         | Bagged           | 60-80cm     | 1+1         | min. 3 branches      | 4       | 20            |           |
| Sambucus nigra                      | Bagged           | 60-80cm     | 1+1         | min. 3 branches      | 2       | 10            |           |
| Viburnum lantana                    | Bagged           | 60-80cm     | 1+2         | min. 3 branches      | 2       | 10            |           |
| Viburnum opulus                     | Bagged           | 60-80cm     | 1+2         | min. 3 branches      | 2       | 10            |           |
|                                     |                  |             |             |                      |         |               |           |
| Shrubs (Total Area 6m2)             | Root condition   | Height/Spre | ad/Age @ F  | Planting             |         | Qty. No.%     |           |
|                                     |                  |             |             |                      |         |               |           |

Lonicera pileata 3L Container 30-40cm Diameter, Bushy, min. 6 breaks 38

BOUNDARY FOR FRONTAGE DEVELOPMENT

QUERCUS ROBUR FASTIGIATA

FEATHERED TREES

EXISTING TREES TO BE RETAINED

EXISTING TREES TO BE REMOVED

EXISTING GRASS TURF LAWN TO BE REMOVED AND AREA SOWN WITH WILDFLOWER MIX EM6 150m²

NATIVE HEDGE MIX

SHRUB

1m MOWN STRIP TO CARRIAGEWAY EDGE