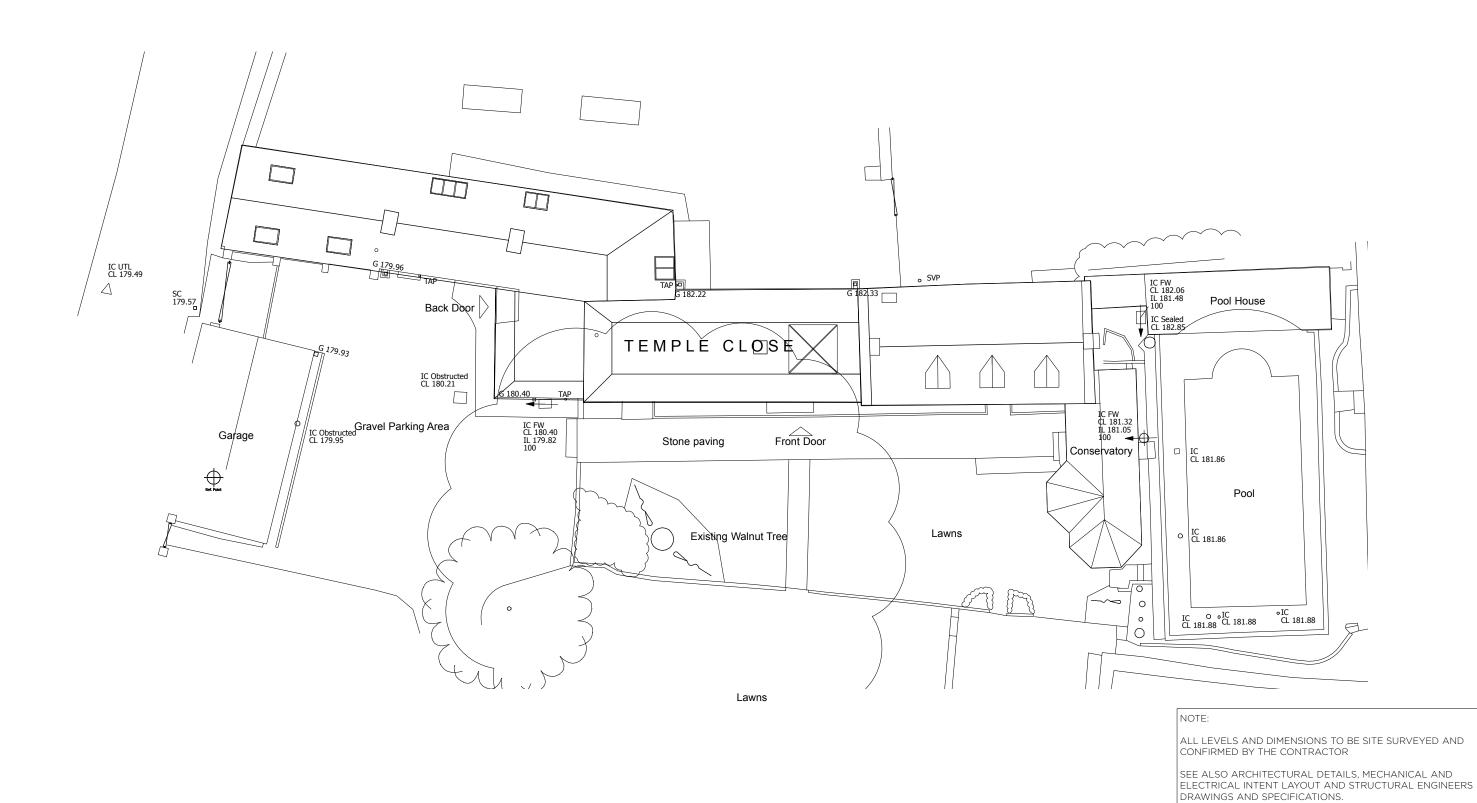

Temple Close, Sibford Gower Charlie Luxton Design Beanacre Cottage Hook Norton Oxon OX15 5QB t: 01608 730086

drawing Existing Site Plan/ Block Plan

drawing no. 170\_03\_300

scale 1:200@A3 e: info@charlieluxton.com