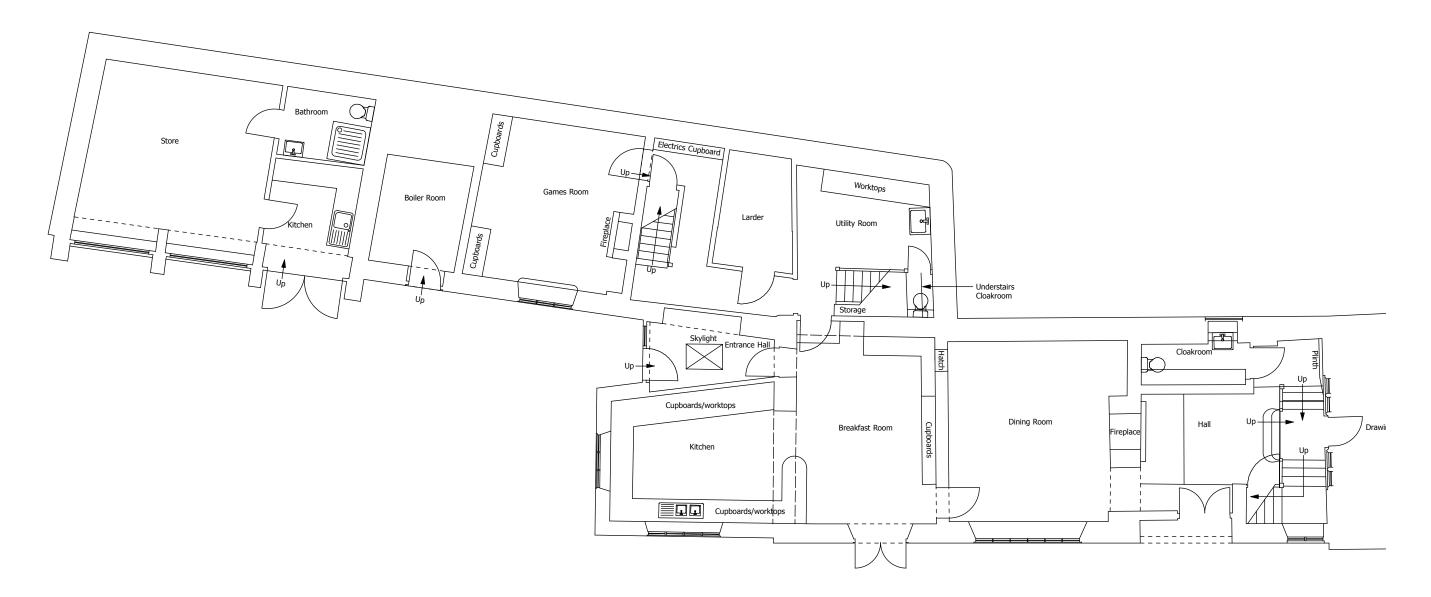

## Existing Ground Floor Plan Scale: 1:100

1

| Do not scale off this drawing. This drawing is to<br>be read with all other contract documents. Any<br>discrepancies are to be reported to the<br>Architect. At construction status, this drawing<br>remains design intent only. All information to be<br>checked by contractor for site accuracy and fit.<br>Drawings are subject to statutory approvals and<br>site surveys. | <b>project</b><br>Temple Close, Sibford Gower                                                              | drawing<br>Existing Ground Floor Plan | <b>drawing no.</b><br>170_03_301 | scale<br>1:100@A3 | P1 160519 Client/QS Issue<br>P2 160620 Planning Issue |
|--------------------------------------------------------------------------------------------------------------------------------------------------------------------------------------------------------------------------------------------------------------------------------------------------------------------------------------------------------------------------------|------------------------------------------------------------------------------------------------------------|---------------------------------------|----------------------------------|-------------------|-------------------------------------------------------|
|                                                                                                                                                                                                                                                                                                                                                                                | Charlie Luxton Design Beanacre Cottage Hook Norton Oxon OX15 5QB t: 01608 730086 e: info@charlieluxton.com |                                       | P3<br>P4                         |                   |                                                       |