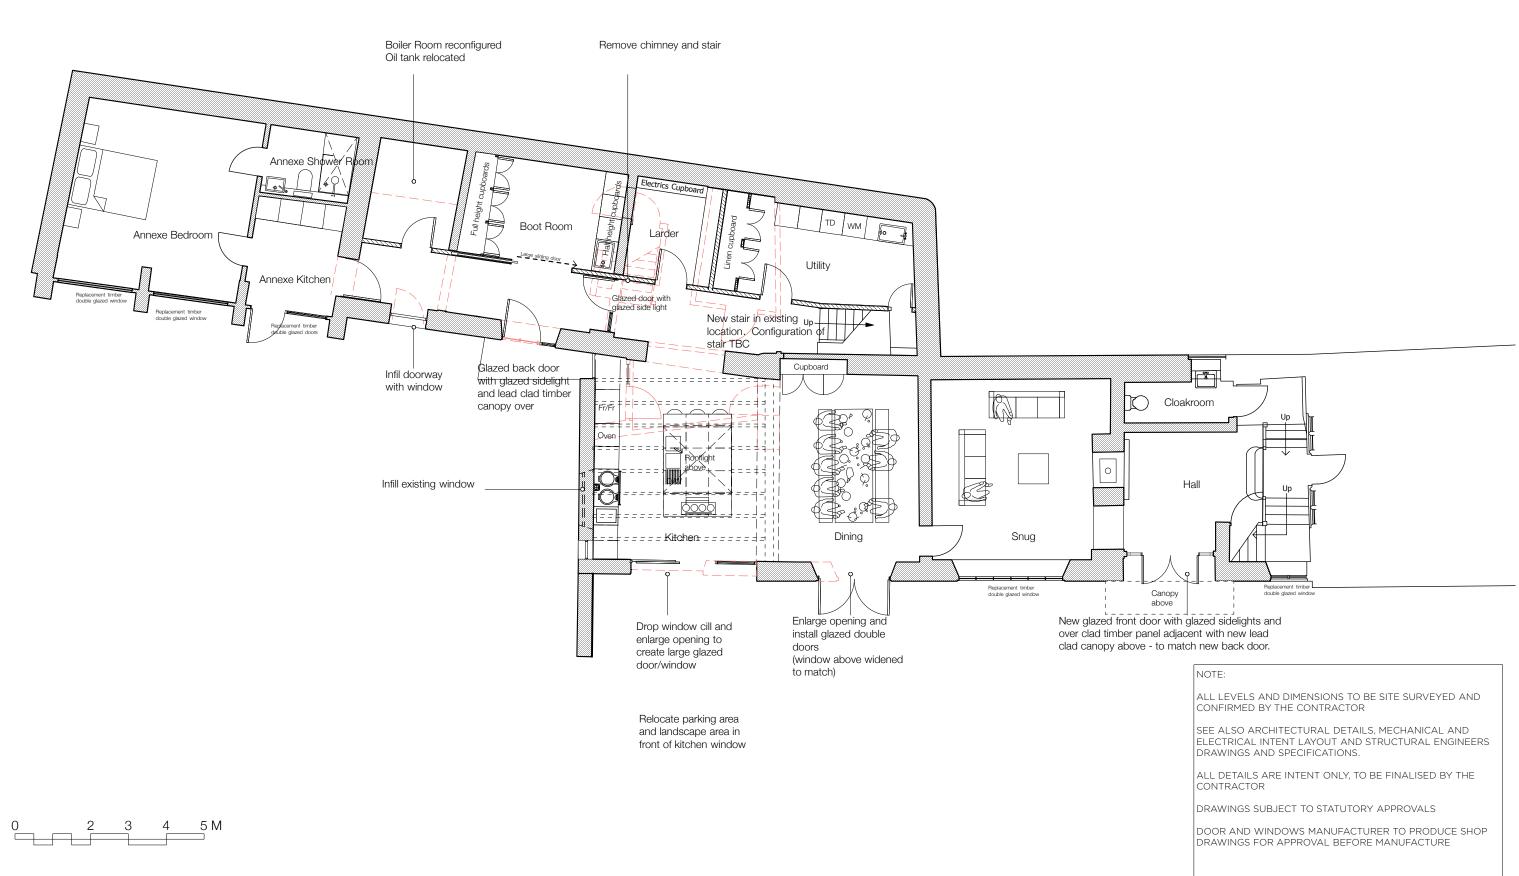

project
Temple Close, Sibford Gower

Charlie Luxton Design

drawing
Proposed Ground Floor Plan

Beanacre Cottage Hook Norton Oxon OX15 5QB t: 01608 730086

drawing no. 170\_03\_310

e: info@charlieluxton.com

scale P1 160324 S 1:100@A3 P2 160519 C