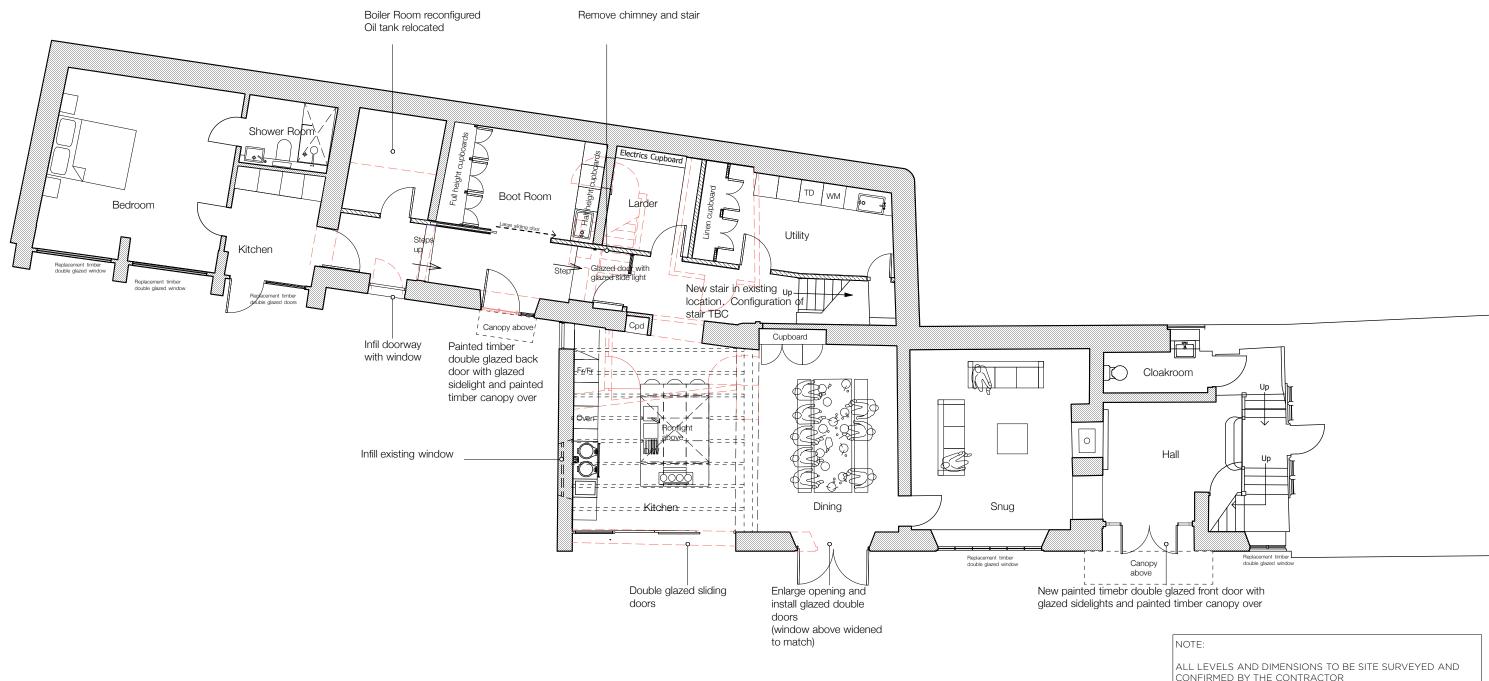

Relocate parking area and landscape area in front of kitchen window

|   | Do not scale off this drawing. This drawing is to<br>be read with all other contract documents. Any | project                                                                                                    | drawing                    | drawing no. | scale    | P4 160620 Planning Issue |
|---|-----------------------------------------------------------------------------------------------------|------------------------------------------------------------------------------------------------------------|----------------------------|-------------|----------|--------------------------|
| A | discrepancies are to be reported to the<br>Architect. At construction status, this drawing          | Temple Close, Sibford Gower                                                                                | Proposed Ground Floor Plan | 170_03_310  | 1:100@A3 | P5 160927 Planning Issue |
|   | remains design intent only. All information to be checked by contractor for site accuracy and fit.  |                                                                                                            |                            |             |          | P6 160927 Planning Issue |
|   | Drawings are subject to statutory approvals and site surveys.                                       | Charlie Luxton Design Beanacre Cottage Hook Norton Oxon OX15 5QB t: 01608 730086 e: info@charlieluxton.com |                            |             |          | P7 161017 Planning Issue |