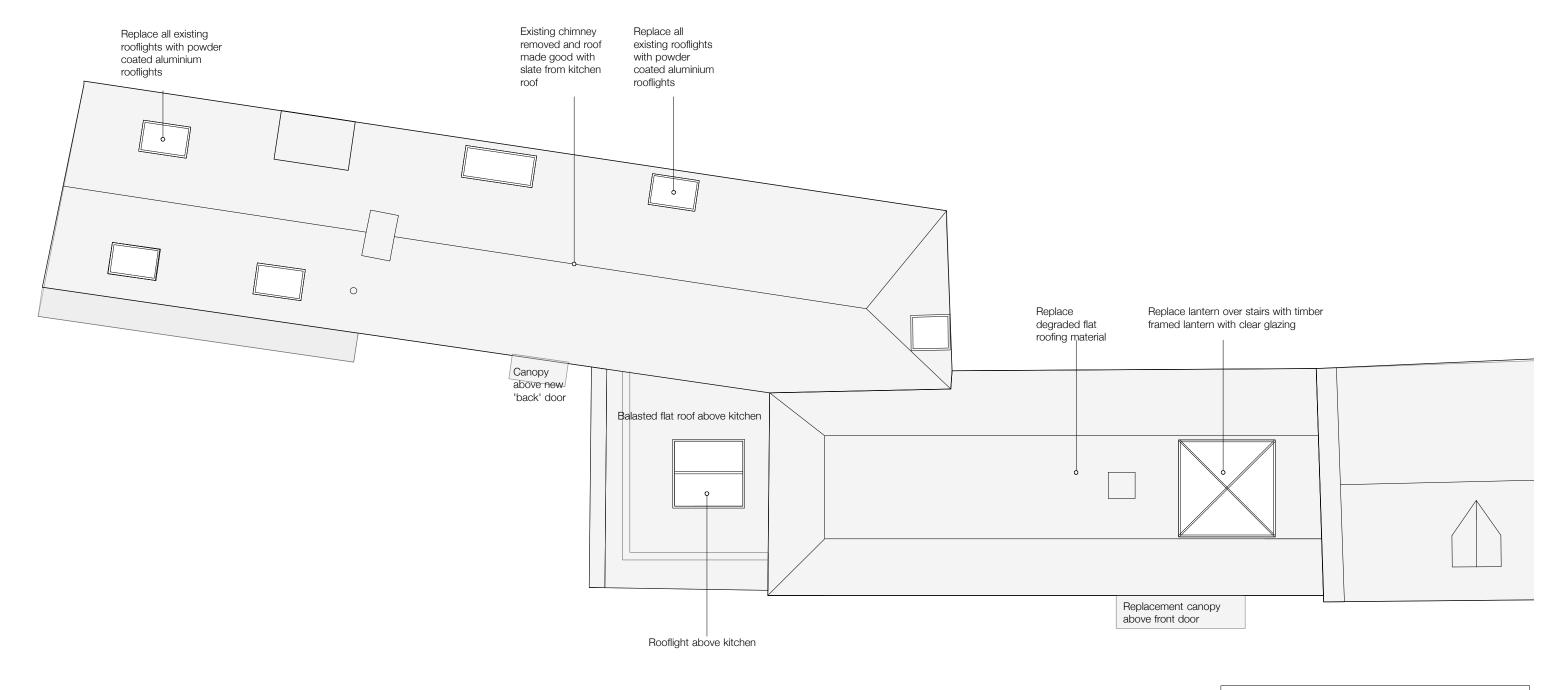

project Temple Close, Sibford Gower

Charlie Luxton Design

drawing Proposed Roof Plan

Beanacre Cottage Hook Norton Oxon OX15 5QB t: 01608 730086

drawing no. 170\_03\_312

e: info@charlieluxton.com

scale 1:100@A3