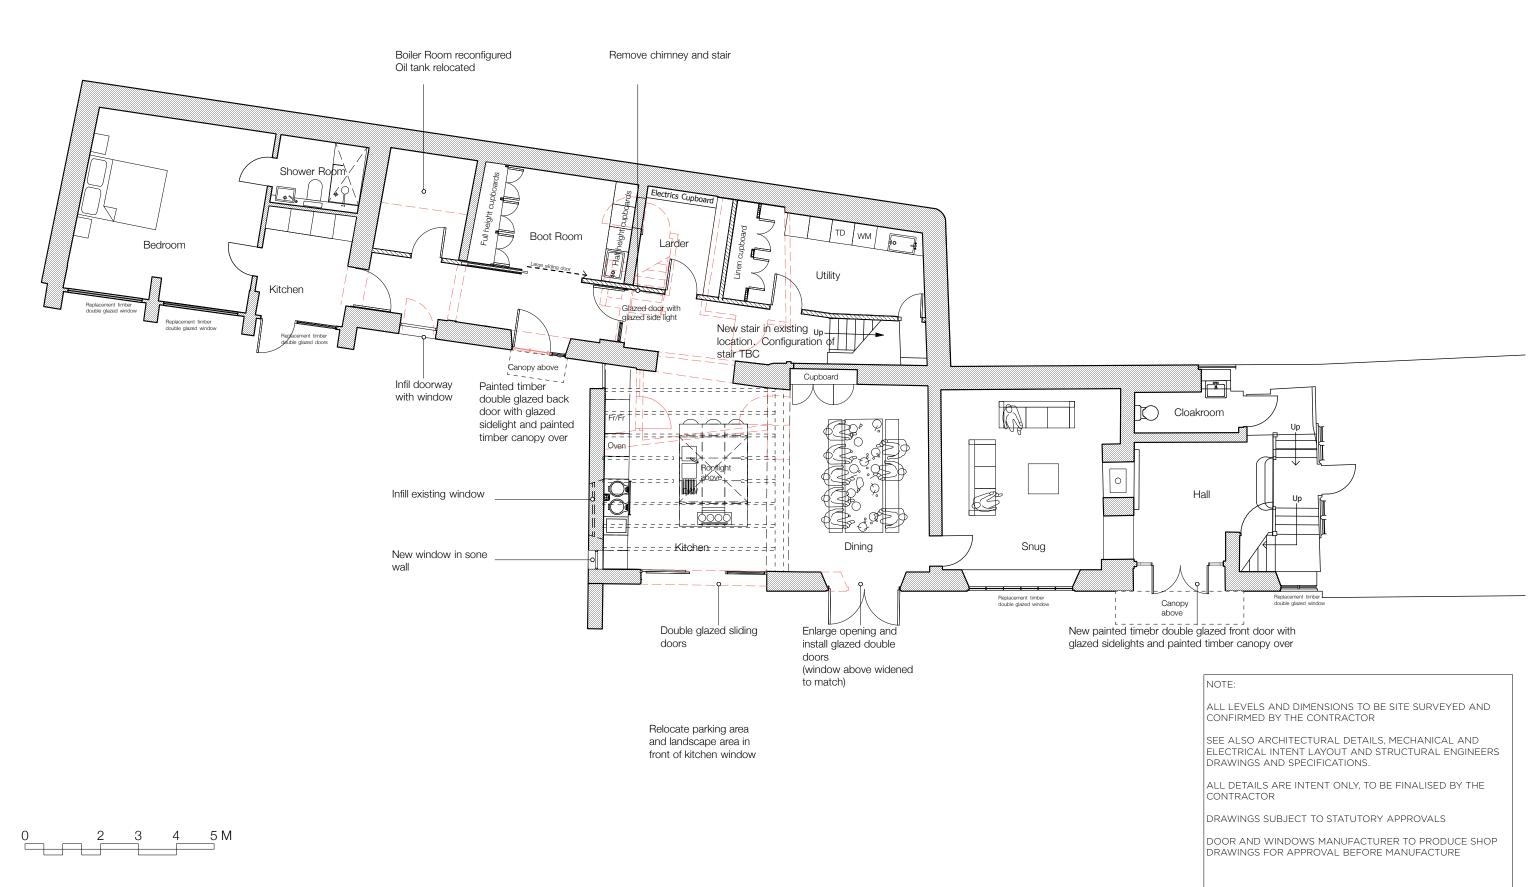

Temple Close, Sibford Gower

Charlie Luxton Design

drawing
Proposed Ground Floor Plan

Beanacre Cottage Hook Norton Oxon OX15 5QB t: 01608 730086

drawing no. 170\_03\_310

e: info@charlieluxton.com

scale P3 160530 Revised front door 1:100@A3 P4 160620 Planning Issue