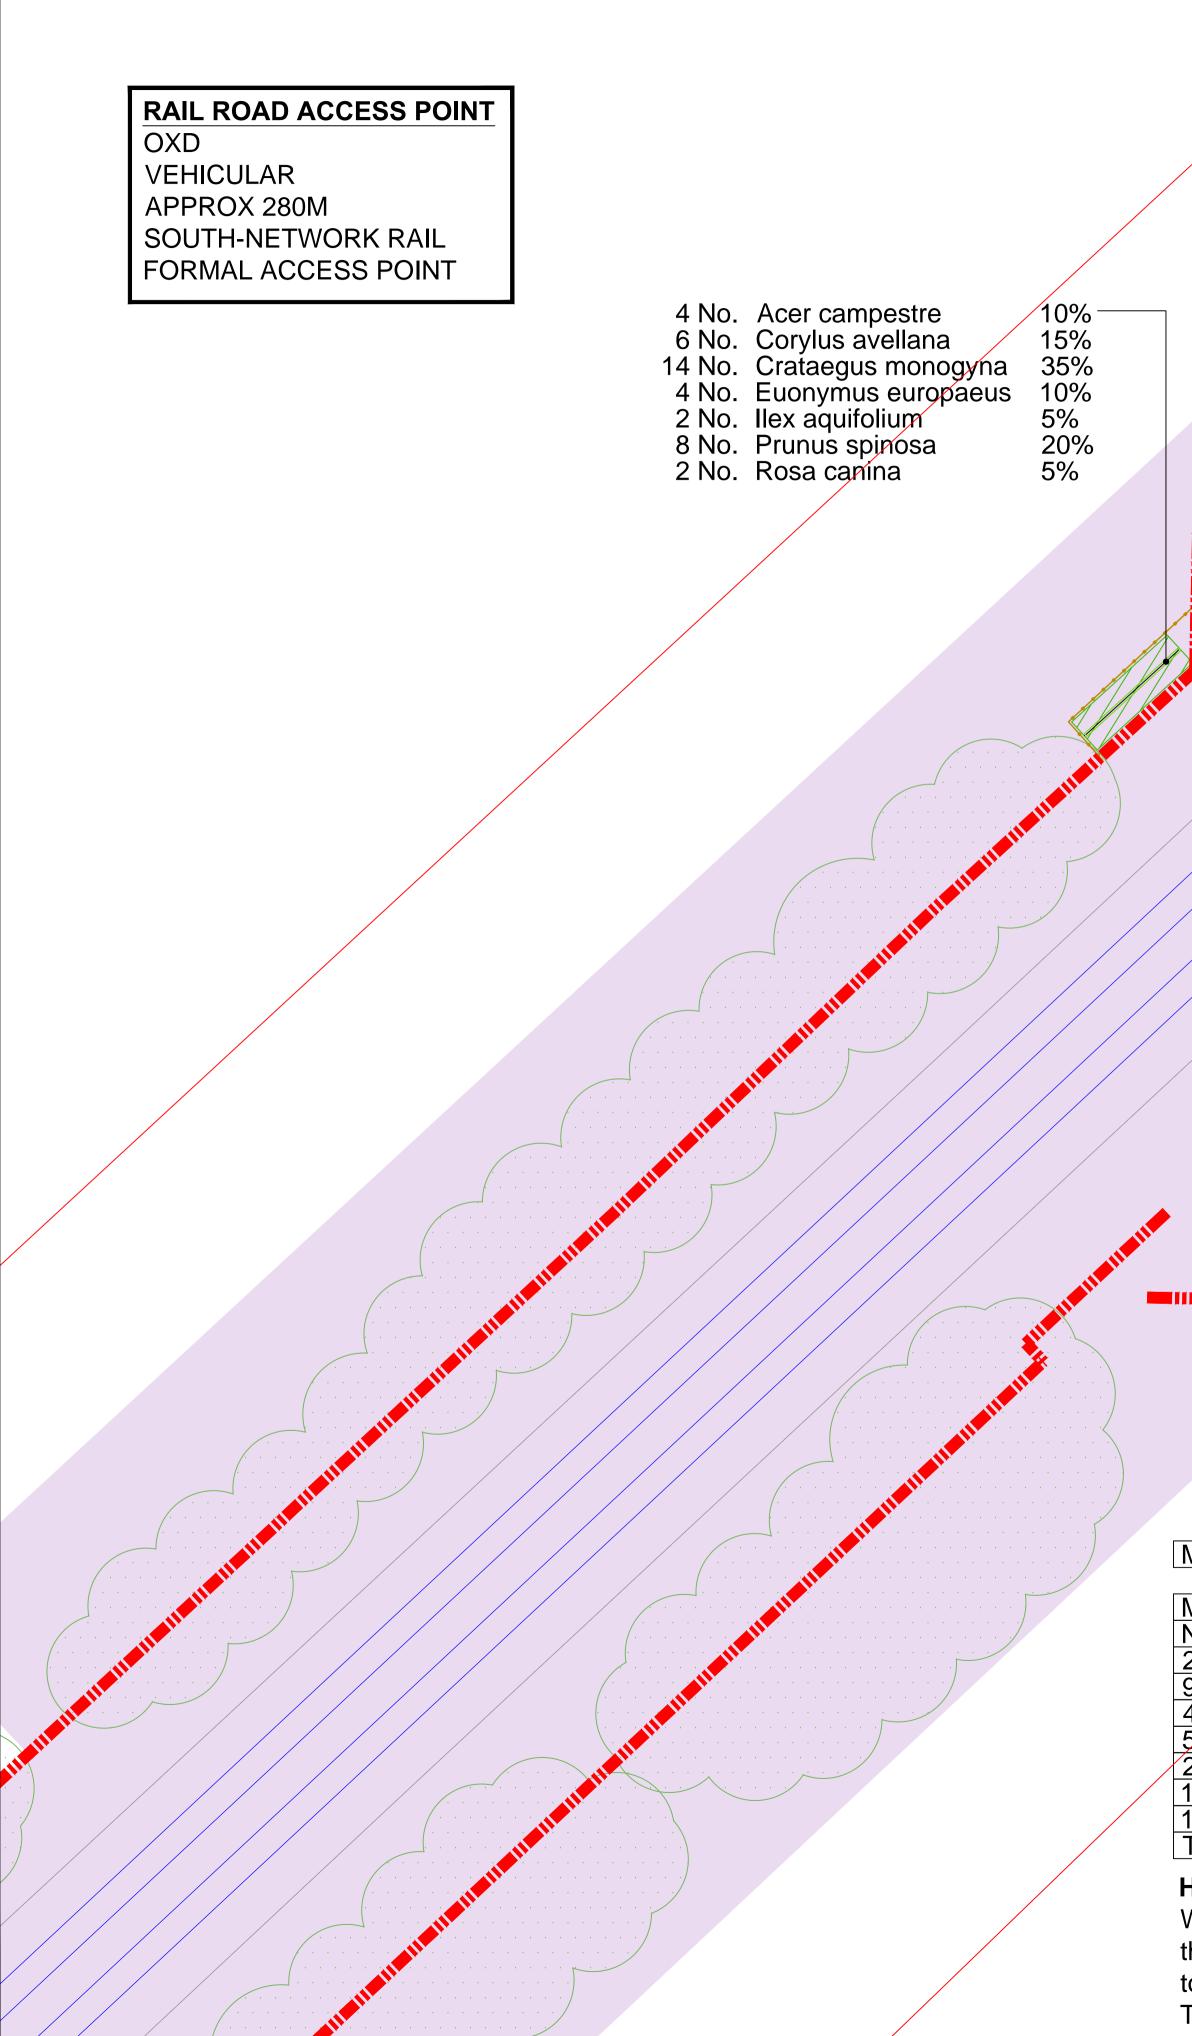

| 24 No. | Acer campestre     | 10% |
|--------|--------------------|-----|
|        | Corylus avellana   | 15% |
| 83 No. | Crataegus monogyna | 35% |
| 24 No. | Euonymus europaeus | 10% |
|        | llex aquifolium    | 5%  |
| 48 No. | Prunus spinosa     | 20% |
| 12 No. | Rosa canina        | 5%  |
|        |                    |     |

## Mixed Native Hedgerow

III

| Mixed Native H | ledgerow           |                                                    |         |         |   |
|----------------|--------------------|----------------------------------------------------|---------|---------|---|
| Number         | Species            | Specification                                      | Height  | Density | ſ |
| 28 No. 🦯       | Acer campestre     | 1+1: Transplant - seed raised: B                   | 40-60cm | 6/m     |   |
| 97 No.         |                    | 1+1: Transplant - seed raised: B                   | 40-60cm |         |   |
| 42 No.         | Corylus avellana   | 1+1: Transplant - seed raised: Branched: 2 brks: B | 40-60cm | 6/m     |   |
| 56 No.         | Prunus spinosa     | 1+1: Transplant - seed raised: Branched: 2 brks: B | 40-60cm | 6/m     |   |
| 28 No.         | Euonymus europaeus | 1+1: Transplant - seed raised: Branched: 3 brks: B | 40-60cm | 6/m     |   |
| 14 No.         | Rosa canina        | 1+1: Transplant - seed raised: Branched: 3 brks: B | 60-80cm | 6/m     | ļ |
|                | llex aquifolium    | Leader with Laterals: C                            | 40-60cm | 6/m     | ļ |
| Total .270 No  |                    |                                                    |         |         |   |

Total :279 No.

## **Hedgerow Reinstatement**

We have allowed for the removal of a nominal 10 lin.m. of the existing hedgerow on either side of the proposed footbridge. Actual distance for hedge reinstatement is to be confirmed on site prior to implementation of works.

The Network Rail boundary along which hedgerow planting has been specified is assumed. No planting has been proposed where this boundary line passes below the bridge.

|                          |                                                                                                                                                                                               | egend                                                                    |      | ERMANEN                                | Γ LAND EA                  | SEMENT              | Г             |                      |
|--------------------------|-----------------------------------------------------------------------------------------------------------------------------------------------------------------------------------------------|--------------------------------------------------------------------------|------|----------------------------------------|----------------------------|---------------------|---------------|----------------------|
|                          |                                                                                                                                                                                               |                                                                          |      | OUNDARY<br>EMPORAR                     | Y EASEME                   | ENT BOU             | NDAF          | RY                   |
|                          |                                                                                                                                                                                               |                                                                          |      | ETWORK F<br>NDICATIVE                  |                            | IDARY FI            | ENCIN         | ١G                   |
|                          |                                                                                                                                                                                               |                                                                          | P    | ROPOSED<br>EFER TO D                   | 1.2M STO                   |                     | NG -          |                      |
|                          |                                                                                                                                                                                               |                                                                          | P    | SK-DRG-SI<br>ROPOSED                   | HEDGER                     | WC                  |               |                      |
|                          |                                                                                                                                                                                               | ····                                                                     | (6   | LANTING -<br>5 PER LIN.M<br>XISTING HI | 1.)                        |                     | RED           |                      |
|                          |                                                                                                                                                                                               |                                                                          | E    |                                        | EDGEROV                    | V                   |               |                      |
|                          |                                                                                                                                                                                               | IOTES                                                                    | 4.00 |                                        |                            | to vial tw          |               |                      |
|                          | All native transplants, plant material, trees<br>and shrubs to be planted bare root with<br>Tubex 0.6m peg and tie.                                                                           |                                                                          |      |                                        |                            |                     |               |                      |
|                          | Refer to construction details within Specification for Soft Landscape Works.                                                                                                                  |                                                                          |      |                                        |                            |                     |               |                      |
|                          | The Contractor is to familiarise themselves<br>with the locations of any services prior to<br>commencement of work on site.                                                                   |                                                                          |      |                                        |                            |                     |               |                      |
|                          | The setting out and extent of planting is to be confirmed on site prior to implementation of the works.                                                                                       |                                                                          |      |                                        |                            |                     |               |                      |
|                          | Drawing produced on the Snakegrid coordinate system.                                                                                                                                          |                                                                          |      |                                        |                            |                     |               |                      |
|                          | T<br>●                                                                                                                                                                                        | EWF                                                                      | R P1 | s based o<br>co-ordina                 |                            | et 18 and           | Ł             |                      |
|                          |                                                                                                                                                                                               | 19 of 38<br>(5114534-ATK-DRG-MD-700218 and<br>5114534-ATK-DRG-MD-700219) |      |                                        |                            |                     |               |                      |
|                          | <ul> <li>Proposed boundary fencing and<br/>access strategy sheet 18 and 19 of 38<br/>(5114534-ATK-DRG-MD-705218 and<br/>5114534-ATK-DRG-MD-705219)</li> </ul>                                 |                                                                          |      |                                        |                            |                     |               |                      |
|                          | All works have been designed in accordance with network rail recommended planting species matrix V2.1. All planting is located in XS of 5m distance from running                              |                                                                          |      |                                        |                            |                     |               |                      |
|                          | located in XS of 5m distance from ru<br>rails.                                                                                                                                                |                                                                          |      |                                        |                            |                     | ig            |                      |
|                          | Access for maintenance via os grid reference 454243, 215971.                                                                                                                                  |                                                                          |      |                                        |                            |                     |               |                      |
|                          |                                                                                                                                                                                               |                                                                          |      |                                        |                            |                     |               |                      |
|                          | P2                                                                                                                                                                                            | 26.08.15                                                                 |      | gerow moved                            |                            | RP                  | SF            | SF                   |
|                          | P1                                                                                                                                                                                            | 07.04.15                                                                 |      | ork Rail wou<br>sion of stock          | -                          | ig GA               | SF            | SF                   |
|                          | Rev.                                                                                                                                                                                          | Date                                                                     |      | Amendr                                 | nent                       | Drawn               | Chkd.         | Appd.                |
|                          |                                                                                                                                                                                               |                                                                          |      |                                        |                            |                     |               |                      |
|                          | 18 Frogmore Road,       Tel: +44 (0) 1442 437500         Hemel Hempstead,       Fax: +44 (0) 1442 437550         Herts,       Email: info@rsk.co.uk         HP3 9RT.       Web: www.rsk.co.uk |                                                                          |      |                                        |                            |                     |               |                      |
|                          | Client                                                                                                                                                                                        |                                                                          |      |                                        |                            |                     |               |                      |
|                          | CARILLION BUCKINGHAM<br>JOINT VENTURE                                                                                                                                                         |                                                                          |      |                                        |                            |                     |               |                      |
| Mix Species Contribution | Proje                                                                                                                                                                                         | ct Title                                                                 | EA   | ST WE                                  | EST R                      | AIL                 |               |                      |
| 35%                      | EAST WEST RAIL<br>PHASE 1                                                                                                                                                                     |                                                                          |      |                                        |                            |                     |               |                      |
| 15%<br>20%               | Draw                                                                                                                                                                                          | ing Title                                                                |      |                                        |                            |                     |               |                      |
| 10%<br>5%                | ODDINGTON FOOTBRIDGE                                                                                                                                                                          |                                                                          |      |                                        |                            |                     |               |                      |
| 5%                       | SOFT LANDSCAPE<br>PLANTING PLAN                                                                                                                                                               |                                                                          |      |                                        |                            |                     |               |                      |
| Total :100%              | Draw<br>GD                                                                                                                                                                                    | n Date<br>05.01                                                          | .15  |                                        | <sub>Date</sub><br>5.01.15 | Approved<br>SF      | Date<br>10.02 | 2.15                 |
|                          | Scale<br>1:20                                                                                                                                                                                 |                                                                          |      | Orig Size<br>A1                        |                            | Dimensions<br>METRE |               |                      |
| W E                      | Proje<br>121                                                                                                                                                                                  |                                                                          |      | •                                      | Drawing File<br>DE/P/121   | 097/04/0            | 3/06          |                      |
| $\leq    \geq$           |                                                                                                                                                                                               | <sup>ng No.</sup><br>K-DRG                                               | -ISS | S-P005-F                               | DF                         |                     |               | <sup>ev.</sup><br>P2 |
|                          | F                                                                                                                                                                                             |                                                                          |      |                                        |                            |                     |               |                      |