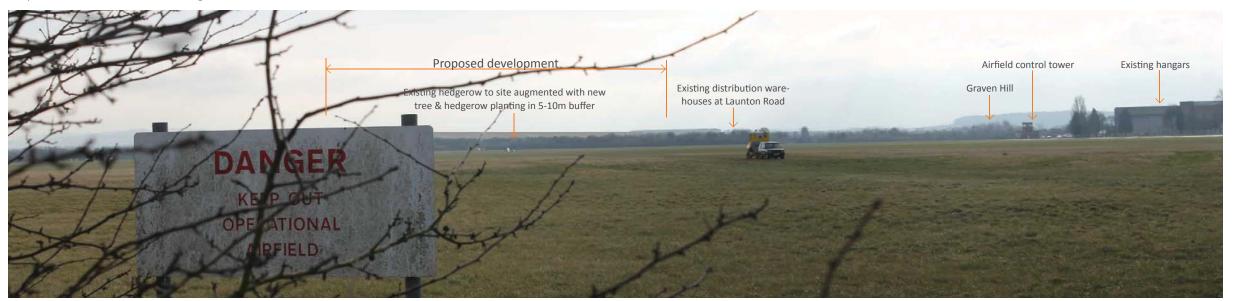

© re-form landscape architecture 2015

Fig. 1.14.2 Proposed view: Year 1 without mitigation

Fig. 1.14.3 Proposed view: Year 10 with mitigation

Drawing status

For Planning

Client

Albion Land

Skimmingdish Lane, Bicester

Drawing title

Figure 1.14 View 3

| RF14-228WP       | 04-14            | -                          |
|------------------|------------------|----------------------------|
| Drawing number - |                  | Revision -                 |
| A3               | GD               | 14.04.2015                 |
| 1:25,000         | AF<br>Checked by | 14.04.2015<br>Checked date |
| Drawing scale    | Drawn by         | Drawn date                 |