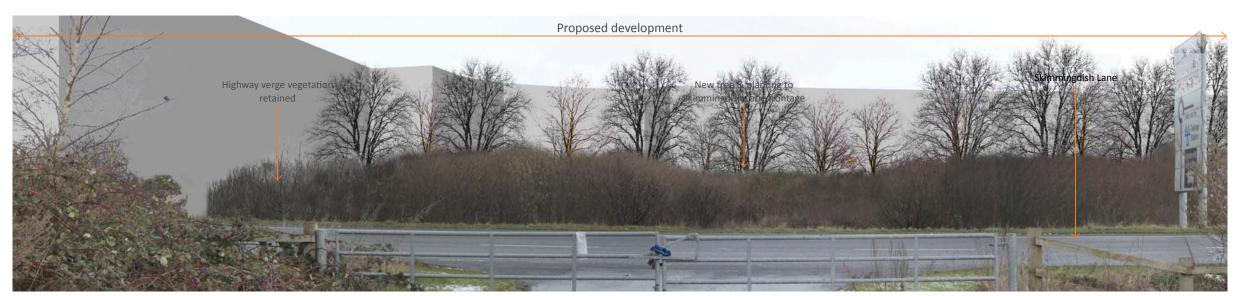

© re-form landscape architecture 2015

Fig. 1 .16.1 View 5: South east along Skimmingdish Lane

Fig. 1.16.2 Proposed view: Year 1 without mitigation

Fig. 1.16.3 Proposed view: Year 10 with mitigation

Tower Works, Globe Road, Leeds LS11 5QG ⊤+44 (0)113 2454695 E info@re-formlandscape.com W www.re-formlandscape.com

Drawing status

For Planning

Client

Albion Land

Project -Skimmingdish Lane, Bicester

Figure 1.16 View 5

| Drawn by   | Drawn date       |
|------------|------------------|
| AF         | 14.04.2015       |
| Checked by | Checked date     |
| GD         | 14.04.2015       |
|            | Revision -       |
| 04-16      | -                |
|            | Checked by<br>GD |