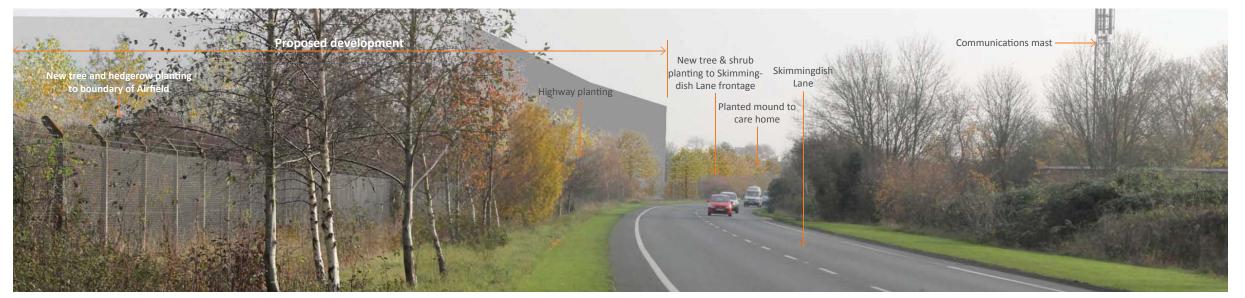

© re-form landscape architecture 2015

Fig. 1 .16.1 View 5: South east along Skimmingdish Lane

Fig. 1.16.2 Proposed view: Year 1 without mitigation

Fig. 1.16.3 Proposed view: Year 10 with mitigation

Tower Works, Globe Road, Leeds LS11 5QG ⊤+44 (0)113 2454695 E info@re-formlandscape.com W www.re-formlandscape.com

Drawing status

For Planning

Client

Albion Land

Project -Skimmingdish Lane, Bicester

Figure 1.16 View 5

| Drawn by   | Drawn date       |
|------------|------------------|
| AF         | 14.04.2015       |
| Checked by | Checked date     |
| GD         | 14.04.2015       |
|            | Revision -       |
| 04-16      | -                |
|            | Checked by<br>GD |