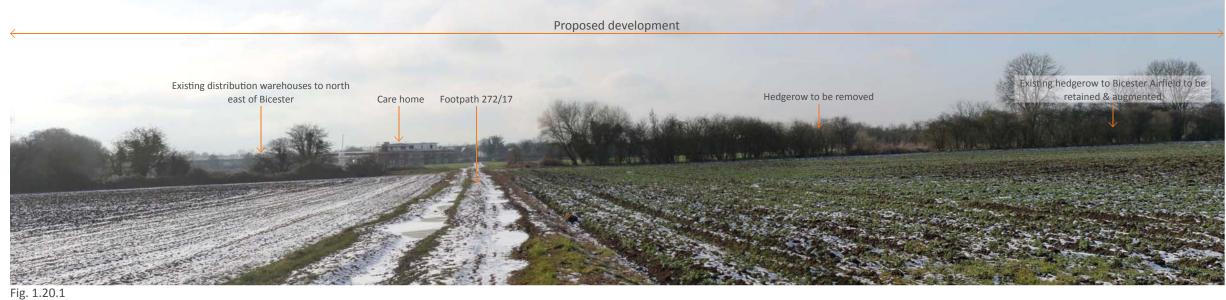

© re-form landscape architecture 2015

View 9: South west from footpath 272/17

Fig. 1.20.2 Proposed view: Year 1 without mitigation

Fig. 1.20.3 Proposed view: Year 10 with mitigation

Tower Works, Globe Road, Leeds LS11 5QG T+44 (0)113 2454695 E info@re-formlandscape.com W www.re-formlandscape.com

Drawing status

For Planning

Client

Albion Land

Skimmingdish Lane, Bicester

Figure 1.20 View 9

| Drawn date<br>14.04.2015 |
|--------------------------|
| 14.04.2015               |
|                          |
| Checked date             |
| 14.04.2015               |
| Revision -               |
| -                        |
|                          |