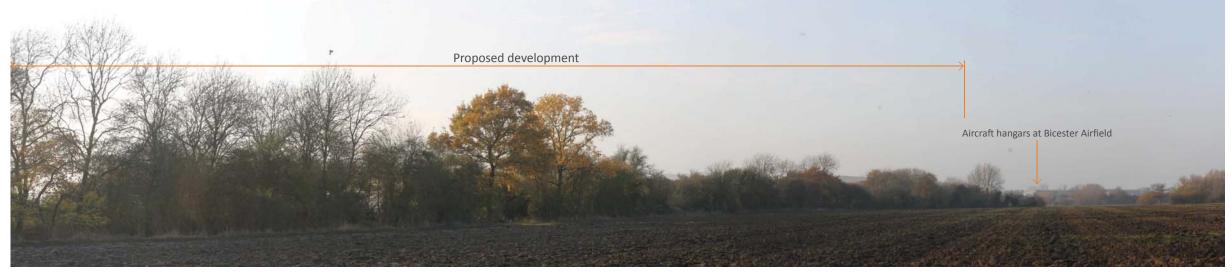

© re-form landscape architecture 2015

Fig. 1.14.2 Proposed view: Year 1 without mitigation

Fig. 1.14.3 Proposed view: Year 10 with mitigation

Drawing status

For Planning

Client

Albion Land

Skimmingdish Lane, Bicester

Drawing title

Figure 1.14 View 3

| RF14-228WP       | 04-14            | -                          |
|------------------|------------------|----------------------------|
| Drawing number - |                  | Revision -                 |
| A3               | GD               | 14.04.2015                 |
| 1:25,000         | AF<br>Checked by | 14.04.2015<br>Checked date |
| Drawing scale    | Drawn by         | Drawn date                 |