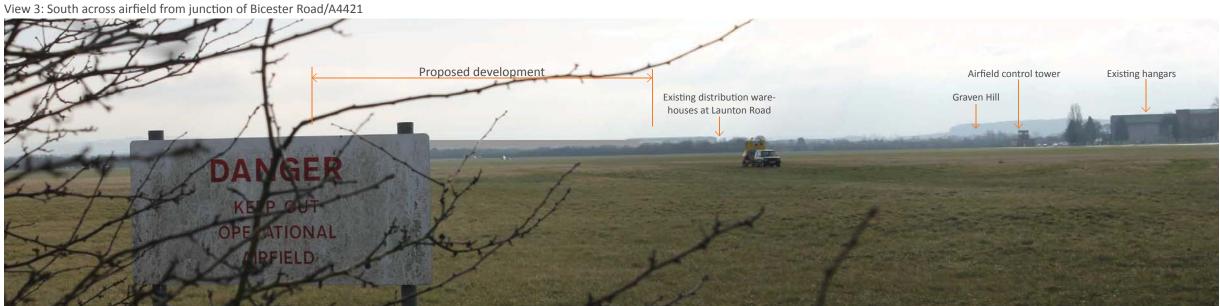

© re-form landscape architecture 2015

Fig. 1.14.2 Proposed view: Year 1 without mitigation

Fig. 1.14.3 Proposed view: Year 10 with mitigation

Drawing status

For Planning

Client

Albion Land

Skimmingdish Lane, Bicester

Drawing title

Figure 1.14 View 3

| RF14-228WP       | 04-14            | -                          |
|------------------|------------------|----------------------------|
| Drawing number - |                  | Revision -                 |
| A3               | GD               | 14.04.2015                 |
| 1:25,000         | AF<br>Checked by | 14.04.2015<br>Checked date |
| Drawing scale    | Drawn by         | Drawn date                 |