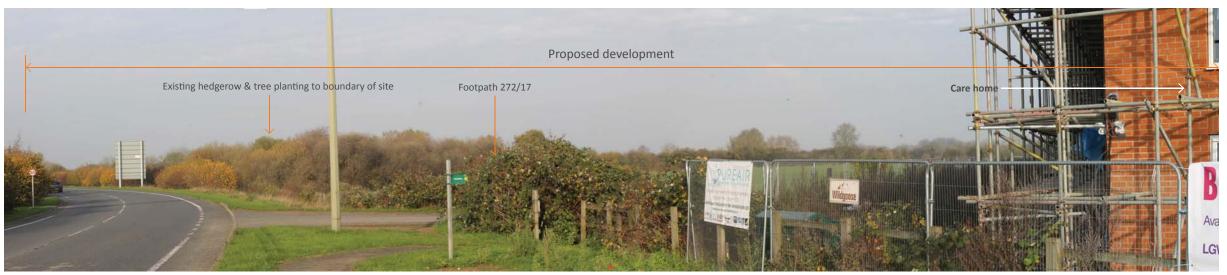

© re-form landscape architecture 2015

Fig. 1 17.1 View 6: North west from footpath 272/17 adjacent to new care home

Fig. 1.17.2 Proposed view: Year 1 without mitigation

Fig. 1.17.3 Proposed view: Year 10 with mitigation

Drawing status

For Planning

Albion Land

Skimmingdish Lane, Bicester

Figure 1.17 View 6

|                  | 5.05777.05 | HEROTONIA POR SERVICE |
|------------------|------------|-----------------------|
| Drawing scale    | Drawn by   | Drawn date            |
| 1:25,000         | AF         | 14.04.2015            |
| Paper size       | Checked by | Checked date          |
| A3               | GD         | 14.04.2015            |
| Drawing number - |            | Revision -            |
| RF14-228WP0      | 04-17      | -                     |