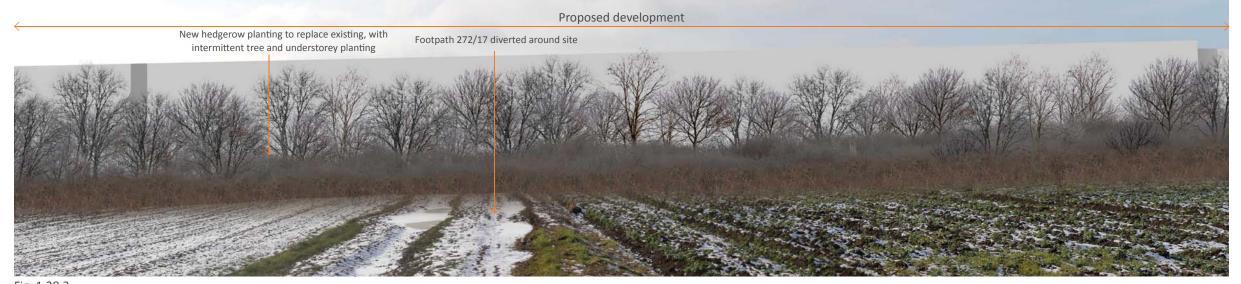

© re-form landscape architecture 2015

View 9: South west from footpath 272/17

Fig. 1.20.2 Proposed view: Year 1 without mitigation

Fig. 1.20.3 Proposed view: Year 10 with mitigation

Tower Works, Globe Road, Leeds LS11 5QG T+44 (0)113 2454695 E info@re-formlandscape.com W www.re-formlandscape.com

Drawing status

For Planning

Client

Albion Land

Skimmingdish Lane, Bicester

Figure 1.20 View 9

| Drawn date<br>14.04.2015 |
|--------------------------|
| 14.04.2015               |
|                          |
| Checked date             |
| 14.04.2015               |
| Revision -               |
| -                        |
|                          |