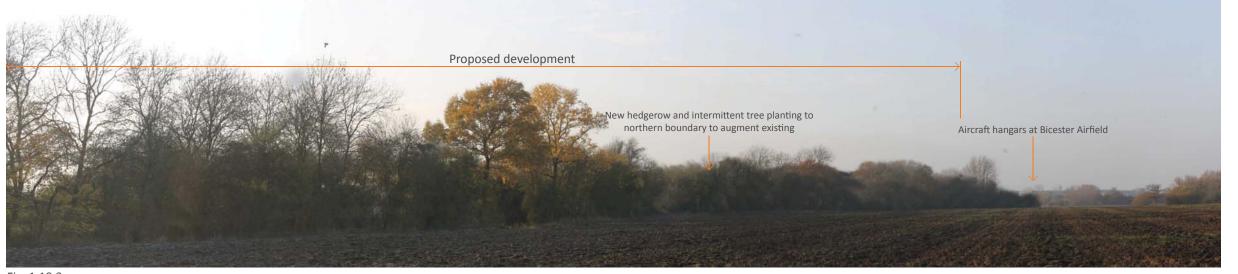

© re-form landscape architecture 2015

View 9: South west from footpath 272/17

Fig. 1.20.2 Proposed view: Year 1 without mitigation

Fig. 1.20.3 Proposed view: Year 10 with mitigation

Tower Works, Globe Road, Leeds LS11 5QG T+44 (0)113 2454695 E info@re-formlandscape.com W www.re-formlandscape.com

Drawing status

For Planning

Client

Albion Land

Skimmingdish Lane, Bicester

Figure 1.20 View 9

| Drawn date<br>14.04.2015 |
|--------------------------|
| 14.04.2015               |
|                          |
| Checked date             |
| 14.04.2015               |
| Revision -               |
| -                        |
|                          |