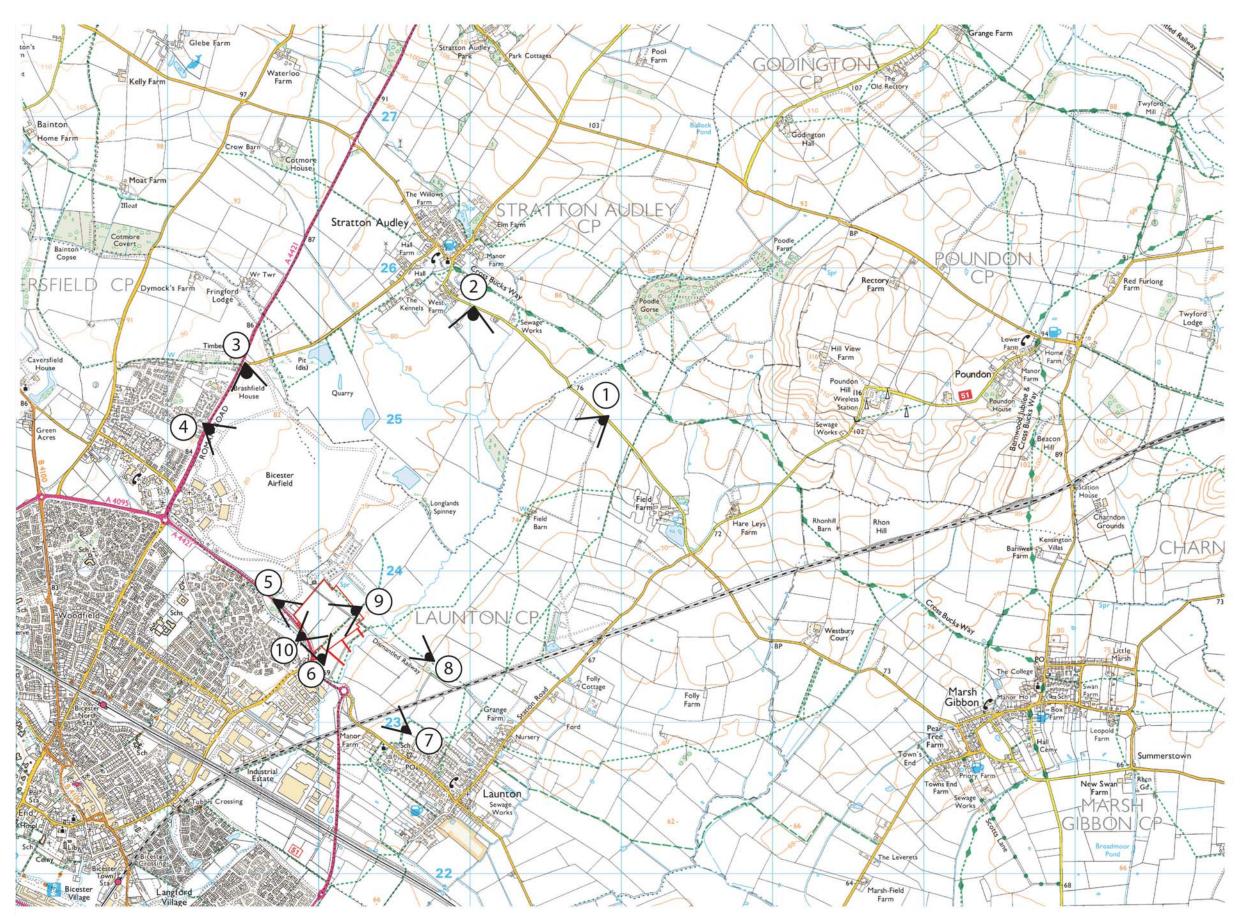

Drawing titl

Key:

Site boundary

Viewpoint locations

Figure 1.11 Viewpoint locations

| RF14-228WP       | 04-11         | -          |
|------------------|---------------|------------|
| Drawing number - |               | Revision - |
| Paper size<br>A3 | GD Checked by | 14.04.2015 |
| 1:25,000         | AF            | 14.04.2015 |
| Drawing scale    | Drawn by      | Drawn date |