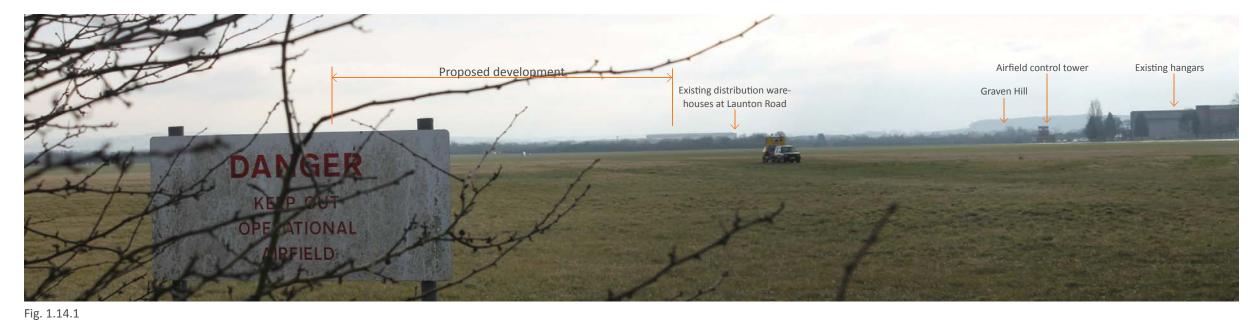

© re-form landscape architecture 2015

Fig. 1.14.2 Proposed view: Year 1 without mitigation

Fig. 1.14.3 Proposed view: Year 10 with mitigation

Drawing status

For Planning

Client

Albion Land

Skimmingdish Lane, Bicester

Drawing title

Figure 1.14 View 3

| RF14-228WP       | 04-14            | -                          |
|------------------|------------------|----------------------------|
| Drawing number - |                  | Revision -                 |
| A3               | GD               | 14.04.2015                 |
| 1:25,000         | AF<br>Checked by | 14.04.2015<br>Checked date |
| Drawing scale    | Drawn by         | Drawn date                 |