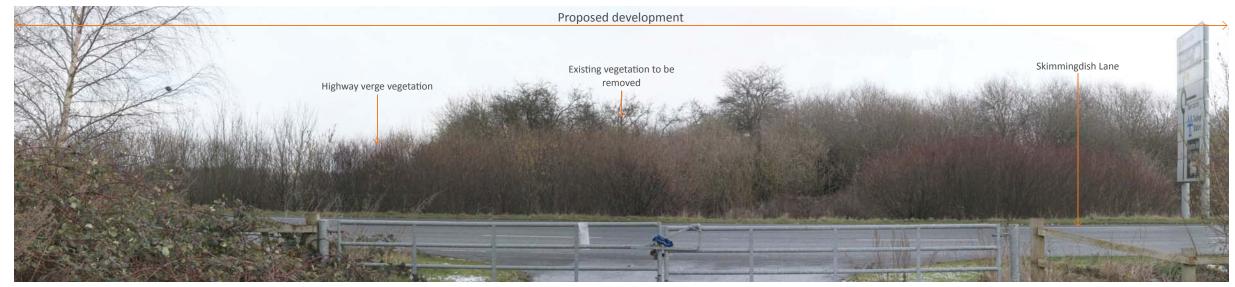

© re-form landscape architecture 2015

Fig. 1 .16.1 View 5: South east along Skimmingdish Lane

Fig. 1.16.2 Proposed view: Year 1 without mitigation

Fig. 1.16.3 Proposed view: Year 10 with mitigation

Tower Works, Globe Road, Leeds LS11 5QG ⊤+44 (0)113 2454695 E info@re-formlandscape.com W www.re-formlandscape.com

Drawing status

For Planning

Client

Albion Land

Project -Skimmingdish Lane, Bicester

Figure 1.16 View 5

| Drawn by   | Drawn date       |
|------------|------------------|
| AF         | 14.04.2015       |
| Checked by | Checked date     |
| GD         | 14.04.2015       |
|            | Revision -       |
| 04-16      | -                |
|            | Checked by<br>GD |