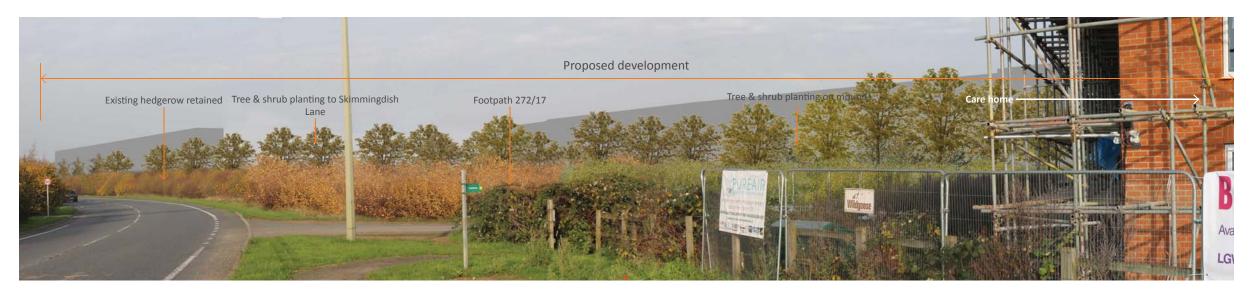

© re-form landscape architecture 2015

Fig. 1 17.1 View 6: North west from footpath 272/17 adjacent to new care home

Fig. 1.17.2 Proposed view: Year 1 without mitigation

Fig. 1.17.3 Proposed view: Year 10 with mitigation

Drawing status

For Planning

Albion Land

Skimmingdish Lane, Bicester

Figure 1.17 View 6

|                  | 5.05777.05 | HEROTONIA POR SERVICE |
|------------------|------------|-----------------------|
| Drawing scale    | Drawn by   | Drawn date            |
| 1:25,000         | AF         | 14.04.2015            |
| Paper size       | Checked by | Checked date          |
| A3               | GD         | 14.04.2015            |
| Drawing number - |            | Revision -            |
| RF14-228WP0      | 04-17      | -                     |