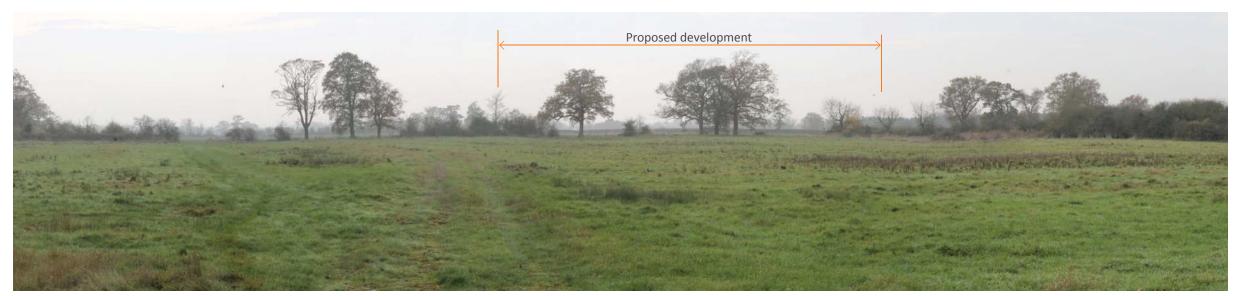

© re-form landscape architecture 2015

Fig. 1.12.1 Existing view: South west from Launton Road

Fig. 1.12.2 Proposed view: Year 1 without mitigation

Fig. 1.12.3 Proposed view: Year 10 with mitigation

Tower Works, Globe Road, Leeds LS11 5QG T +44 (0)113 2454695 E info@re-formlandscape.com W www.re-formlandscape.com

Drawing status -

For Planning

Client

Albion Land

Skimmingdish Lane, Bicester

Figure 1.12 View 1

| RF14-228WP       | 04-12         | -          |
|------------------|---------------|------------|
| Drawing number - |               | Revision - |
| Paper size<br>A3 | GD Checked by | 14.04.2015 |
| 1:25,000         | AF            | 14.04.2015 |
| Drawing scale    | Drawn by      | Drawn date |