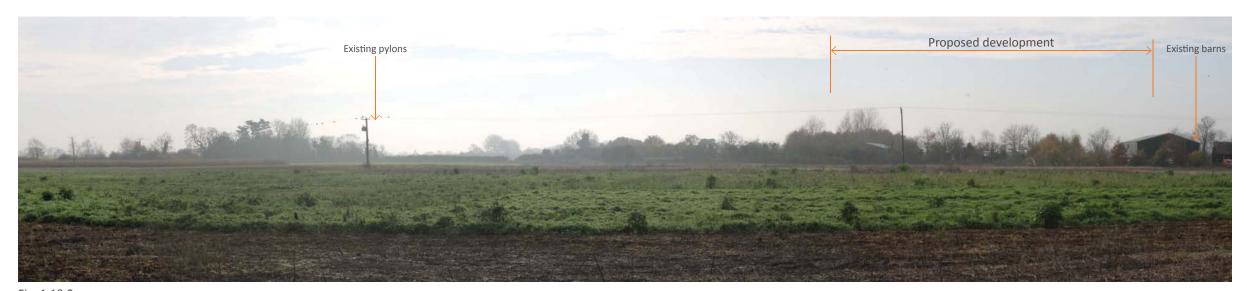

15

© re-form landscape architecture 2015

Fig. 1.13.1 View 2: South from Launton Road, Stratton Audley

Fig. 1.13.2 Proposed view: Year 1 without mitigation

Fig. 1.13.3 Proposed view: Year 10 with mitigation