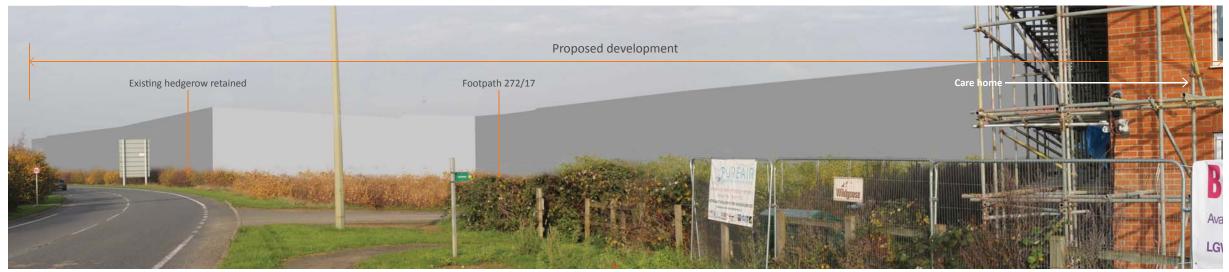

© re-form landscape architecture 2015

Fig. 1 17.1 View 6: North west from footpath 272/17 adjacent to new care home

Fig. 1.17.2 Proposed view: Year 1 without mitigation

Fig. 1.17.3 Proposed view: Year 10 with mitigation

Drawing status

For Planning

Albion Land

Skimmingdish Lane, Bicester

Figure 1.17 View 6

|                  | 5.05777.05 | HEROTONIA POR SERVICE |
|------------------|------------|-----------------------|
| Drawing scale    | Drawn by   | Drawn date            |
| 1:25,000         | AF         | 14.04.2015            |
| Paper size       | Checked by | Checked date          |
| A3               | GD         | 14.04.2015            |
| Drawing number - |            | Revision -            |
| RF14-228WP0      | 04-17      | -                     |