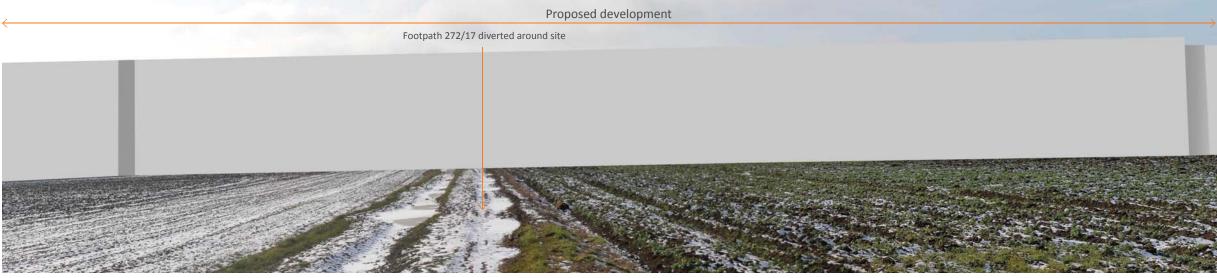

© re-form landscape architecture 2015

View 9: South west from footpath 272/17

Fig. 1.20.2 Proposed view: Year 1 without mitigation

Fig. 1.20.3 Proposed view: Year 10 with mitigation

Tower Works, Globe Road, Leeds LS11 5QG T+44 (0)113 2454695 E info@re-formlandscape.com W www.re-formlandscape.com

Drawing status

For Planning

Client

Albion Land

Skimmingdish Lane, Bicester

Figure 1.20 View 9

| Drawn date<br>14.04.2015 |
|--------------------------|
| 14.04.2015               |
|                          |
| Checked date             |
| 14.04.2015               |
| Revision -               |
| -                        |
|                          |