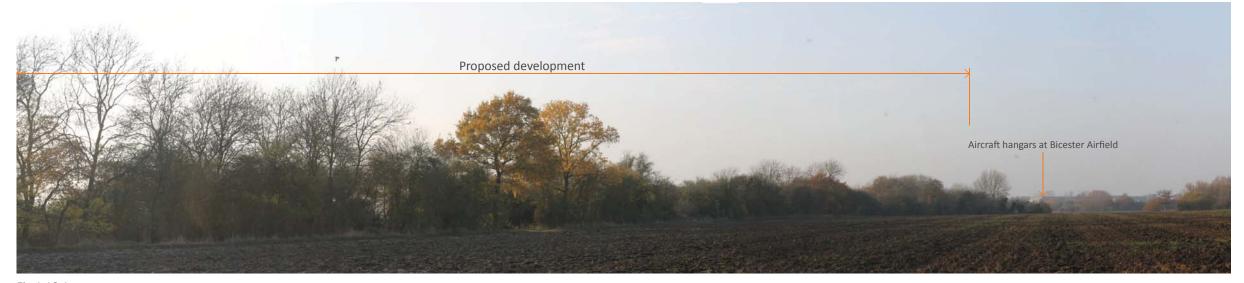

© re-form landscape architecture 2015

Fig. 1.14.2 Proposed view: Year 1 without mitigation

Fig. 1.14.3 Proposed view: Year 10 with mitigation

Drawing status

For Planning

Client

Albion Land

Skimmingdish Lane, Bicester

Drawing title

Figure 1.14 View 3

| RF14-228WP       | 04-14            | -                          |
|------------------|------------------|----------------------------|
| Drawing number - |                  | Revision -                 |
| A3               | GD               | 14.04.2015                 |
| 1:25,000         | AF<br>Checked by | 14.04.2015<br>Checked date |
| Drawing scale    | Drawn by         | Drawn date                 |