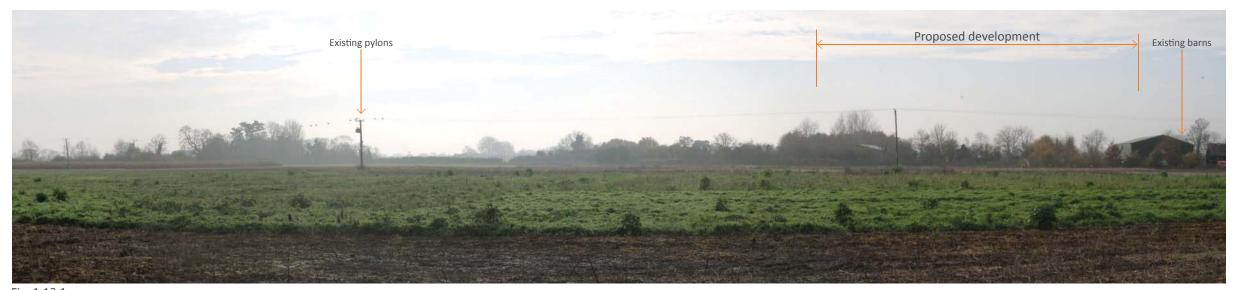

15

© re-form landscape architecture 2015

Fig. 1.13.1 View 2: South from Launton Road, Stratton Audley

Fig. 1.13.2 Proposed view: Year 1 without mitigation

Fig. 1.13.3 Proposed view: Year 10 with mitigation