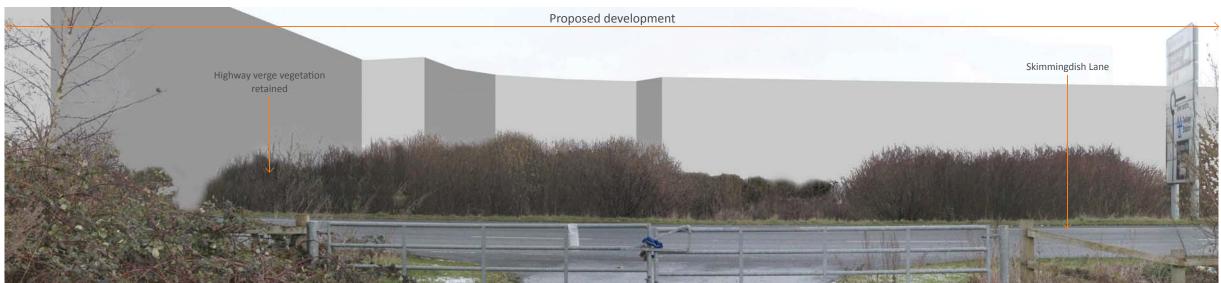

© re-form landscape architecture 2015

Fig. 1 .16.1 View 5: South east along Skimmingdish Lane

Fig. 1.16.2 Proposed view: Year 1 without mitigation

Fig. 1.16.3 Proposed view: Year 10 with mitigation

Tower Works, Globe Road, Leeds LS11 5QG ⊤+44 (0)113 2454695 E info@re-formlandscape.com W www.re-formlandscape.com

Drawing status

For Planning

Client

Albion Land

Project -Skimmingdish Lane, Bicester

Figure 1.16 View 5

| Drawn by   | Drawn date       |
|------------|------------------|
| AF         | 14.04.2015       |
| Checked by | Checked date     |
| GD         | 14.04.2015       |
|            | Revision -       |
| 04-16      | -                |
|            | Checked by<br>GD |