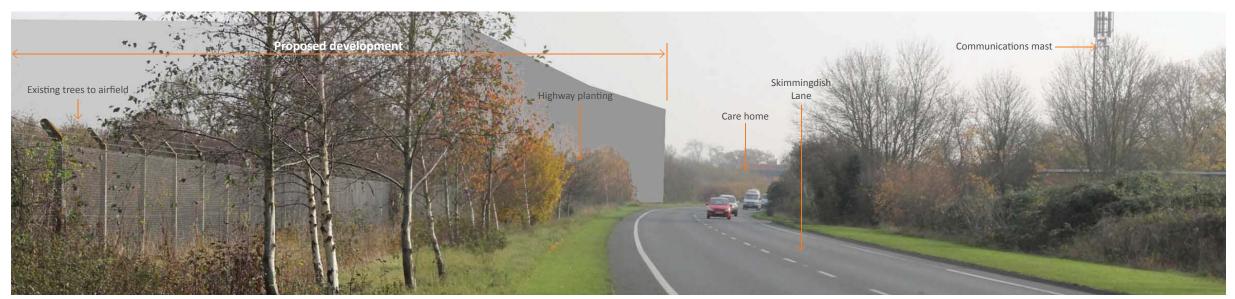

© re-form landscape architecture 2015

Fig. 1 17.1 View 6: North west from footpath 272/17 adjacent to new care home

Fig. 1.17.2 Proposed view: Year 1 without mitigation

Fig. 1.17.3 Proposed view: Year 10 with mitigation

Drawing status

For Planning

Albion Land

Skimmingdish Lane, Bicester

Figure 1.17 View 6

|                  | 5.05777.05 | HEROTONIA POR SERVICE |
|------------------|------------|-----------------------|
| Drawing scale    | Drawn by   | Drawn date            |
| 1:25,000         | AF         | 14.04.2015            |
| Paper size       | Checked by | Checked date          |
| A3               | GD         | 14.04.2015            |
| Drawing number - |            | Revision -            |
| RF14-228WP0      | 04-17      | -                     |