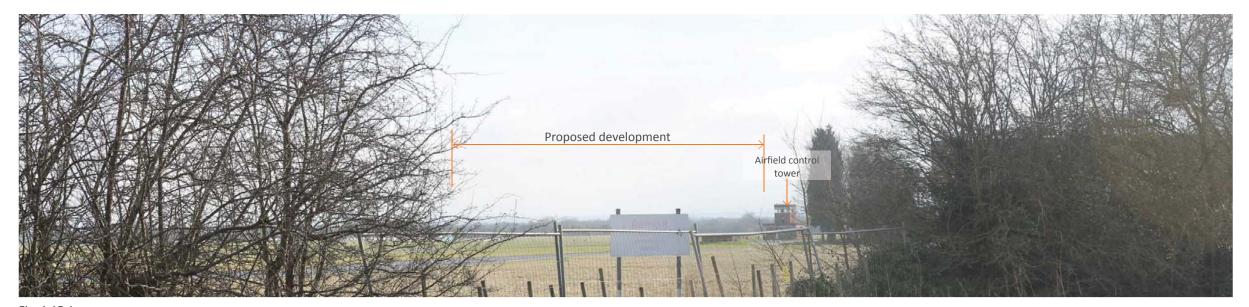

© re-form landscape architecture 2015

Fig. 1.14.2 Proposed view: Year 1 without mitigation

Fig. 1.14.3 Proposed view: Year 10 with mitigation

Drawing status

For Planning

Client

Albion Land

Skimmingdish Lane, Bicester

Drawing title

Figure 1.14 View 3

| RF14-228WP       | 04-14            | -                          |
|------------------|------------------|----------------------------|
| Drawing number - |                  | Revision -                 |
| A3               | GD               | 14.04.2015                 |
| 1:25,000         | AF<br>Checked by | 14.04.2015<br>Checked date |
| Drawing scale    | Drawn by         | Drawn date                 |