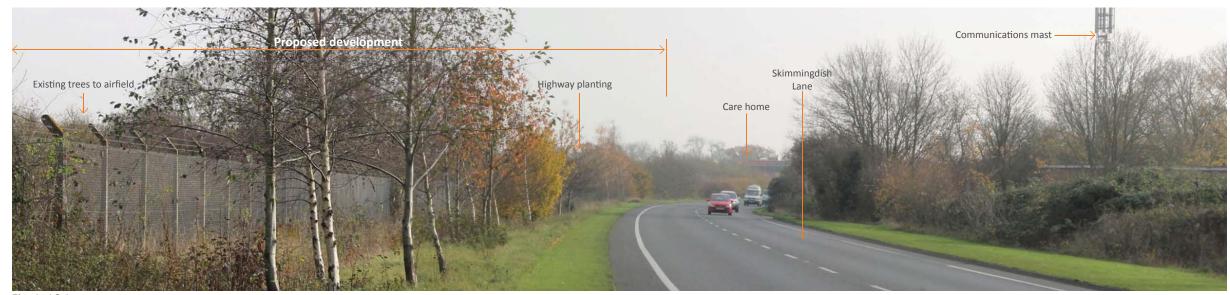

© re-form landscape architecture 2015

Fig. 1 17.1 View 6: North west from footpath 272/17 adjacent to new care home

Fig. 1.17.2 Proposed view: Year 1 without mitigation

Fig. 1.17.3 Proposed view: Year 10 with mitigation

Drawing status

For Planning

Albion Land

Skimmingdish Lane, Bicester

Figure 1.17 View 6

|                  | 5.05777.05 | HEROTONIA POR SERVICE |
|------------------|------------|-----------------------|
| Drawing scale    | Drawn by   | Drawn date            |
| 1:25,000         | AF         | 14.04.2015            |
| Paper size       | Checked by | Checked date          |
| A3               | GD         | 14.04.2015            |
| Drawing number - |            | Revision -            |
| RF14-228WP0      | 04-17      | -                     |