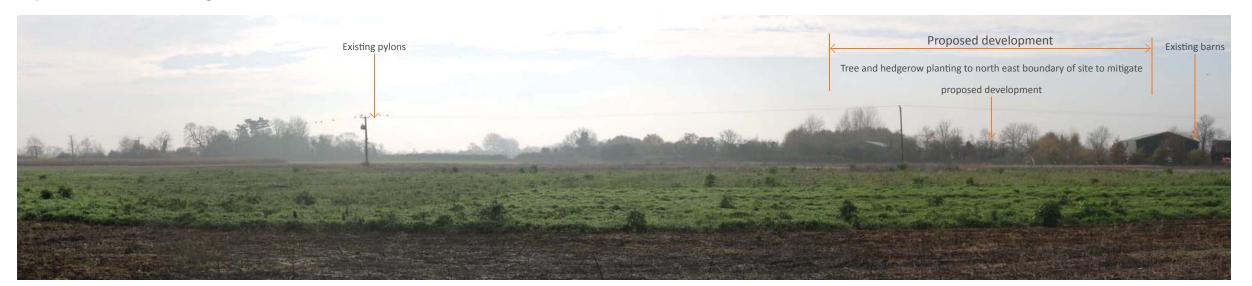

15

© re-form landscape architecture 2015

Fig. 1.13.1 View 2: South from Launton Road, Stratton Audley

Fig. 1.13.2 Proposed view: Year 1 without mitigation

Fig. 1.13.3 Proposed view: Year 10 with mitigation