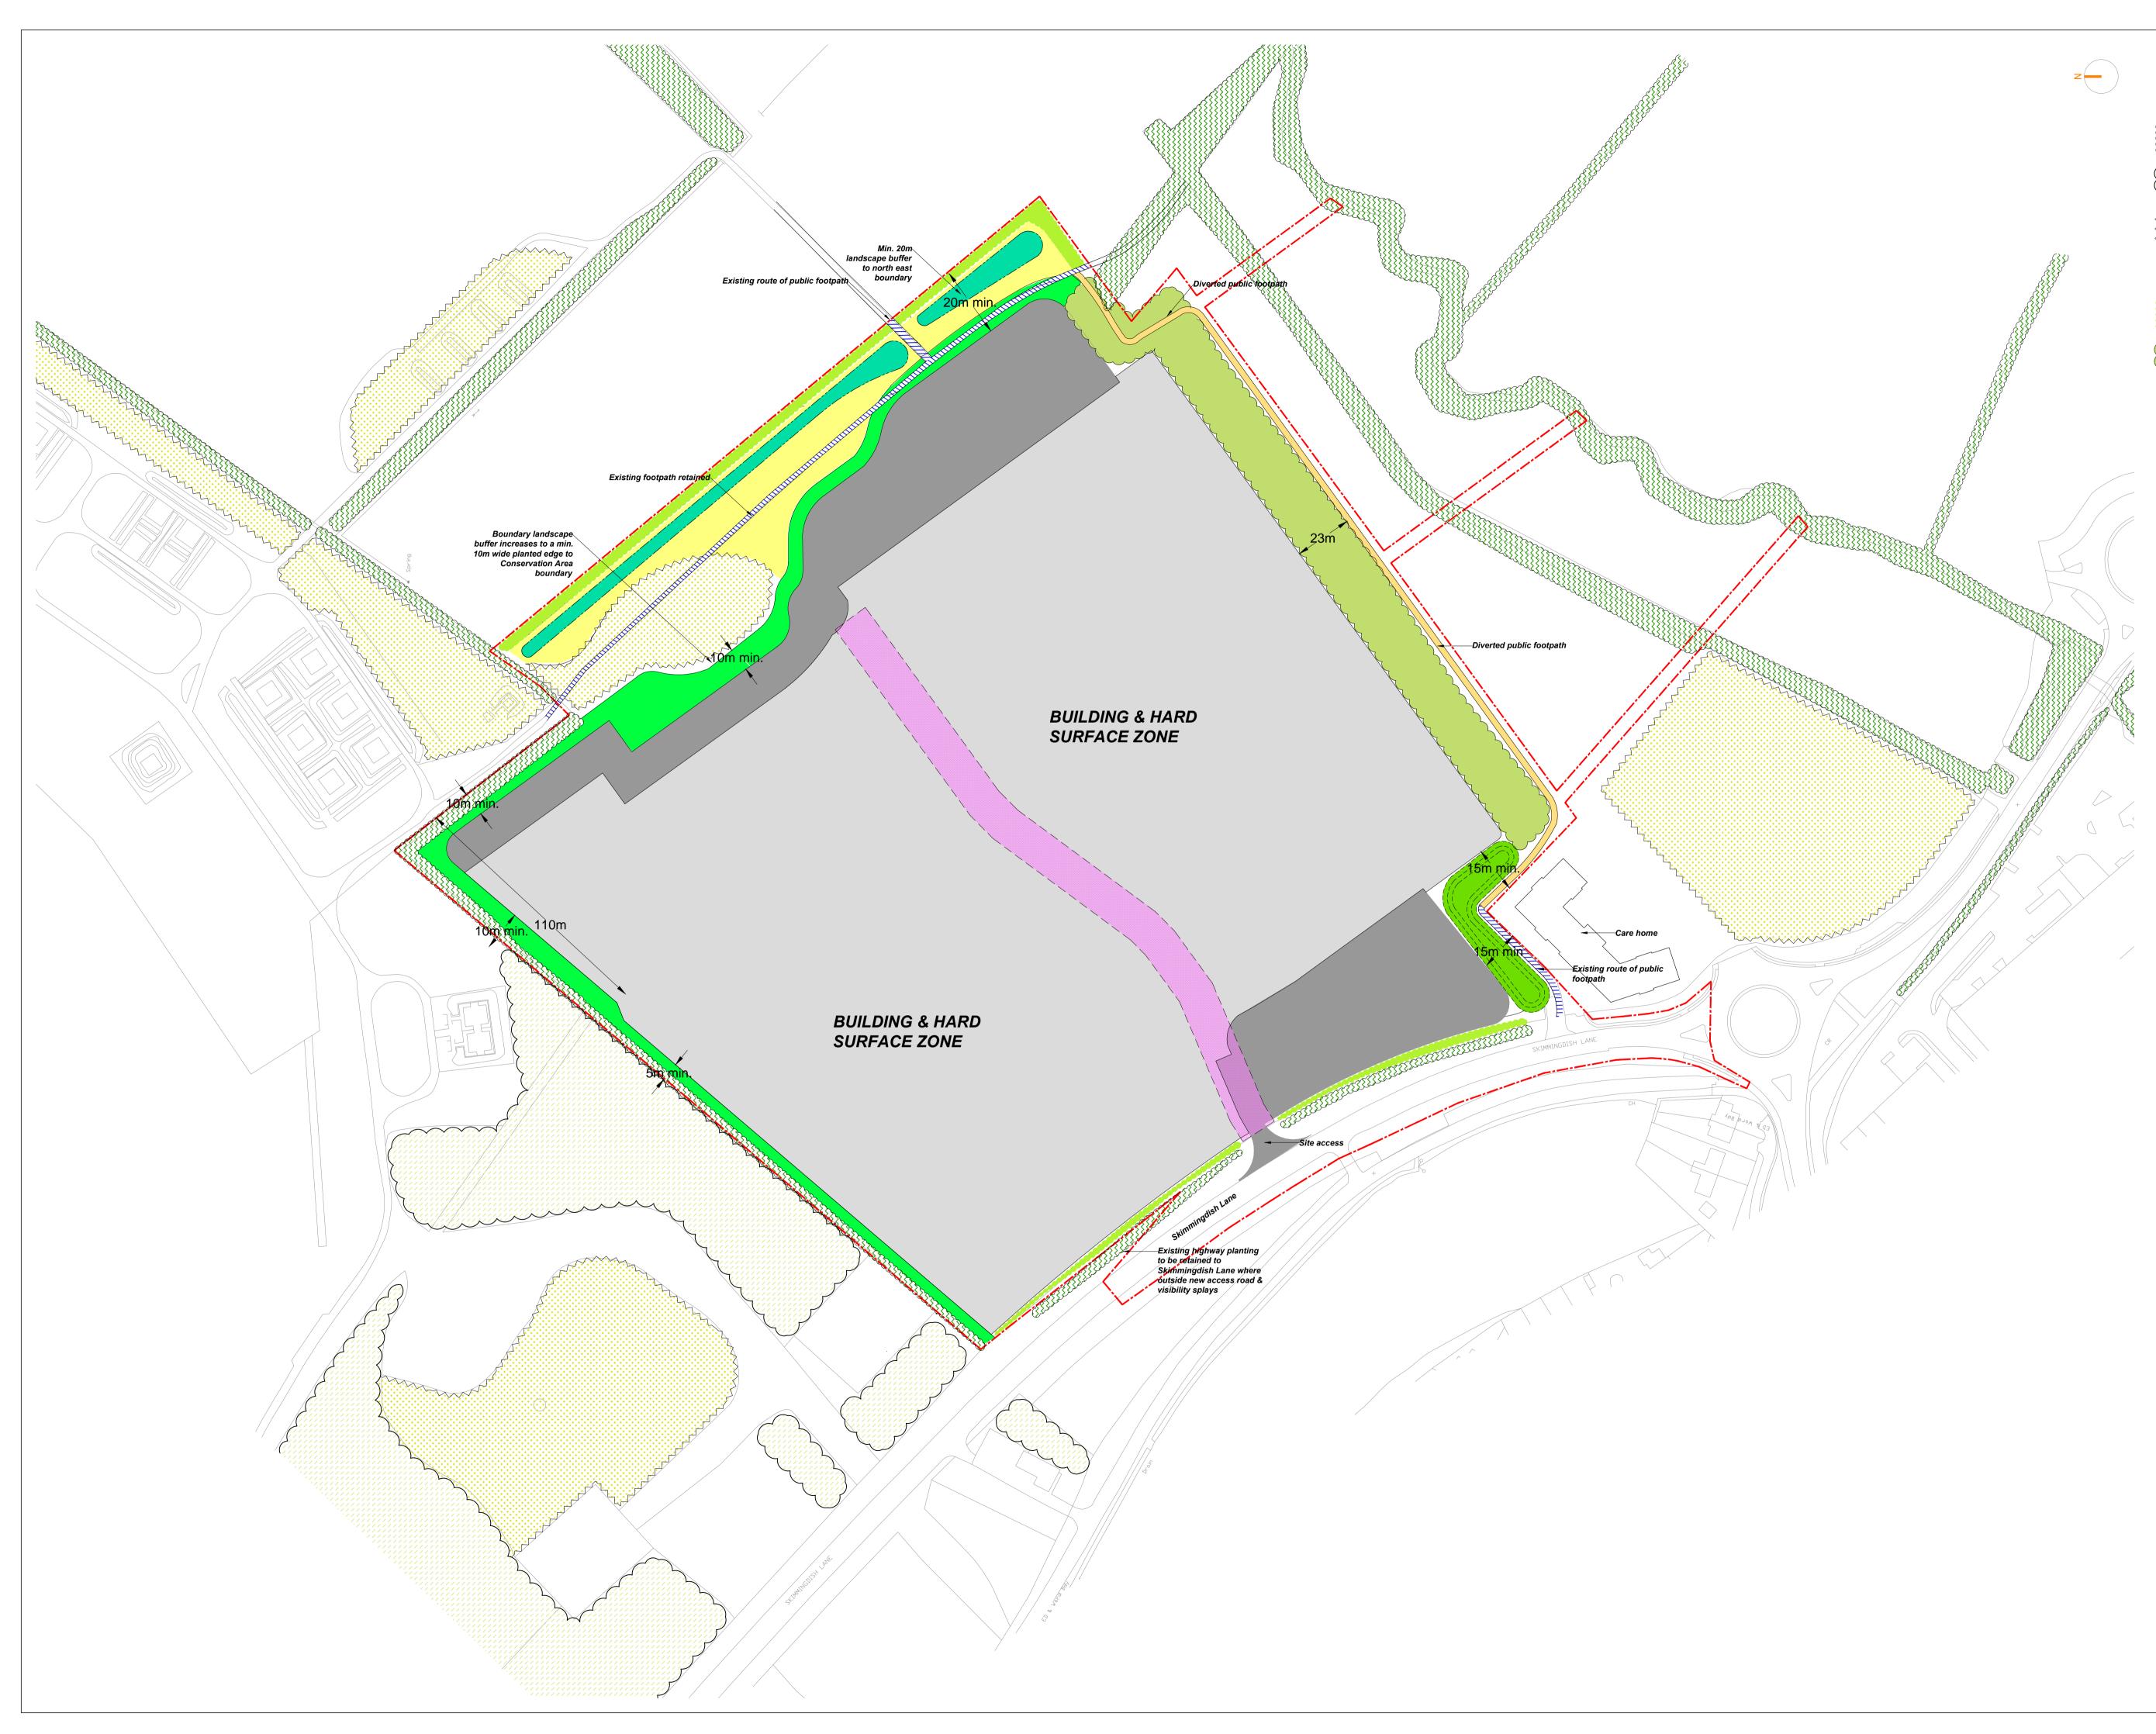

## KEY

Planning Application Boundary

Existing hedgrows/linear vegetation features retained

Existing blocks of existing woodland/mass mature tree planting

Existing areas of scrub punctuated with occasional trees

Existing hedgerows augmented with new dense native tree & understorey planting

Proposed native hedgerows

Proposed dense native tree planting with intermittent understorey planting

Proposed intermittent tree & understorey planting

Proposed 16m wide boulevard to access road

Proposed densely planted mounding

Proposed attenuation ponds & swales outside building & hard surface zones

Diverted section of public footpath

Existing public footpath route retained

Building & hard surface zone (refer to Chetwoods Parameters Plan - Development Area & Building Zone drawing 3830-25-14)

Non-building hard surface zone (refer to Chetwoods Parameters Plan - Development Area & Building Zone drawing 3830-25-14)

Tower Works, Globe Road, Leeds LS11 5QG ⊤ +44 (0)113 2454695 E info@re-formlandscape.com W www.re-formlandscape.com

Drawing status -

FOR PLANNING

Client -ALBION LAND

Project -

SKIMMINGDISH LANE BICESTER

Drawing title -LANDSCAPE PARAMETERS PLAN