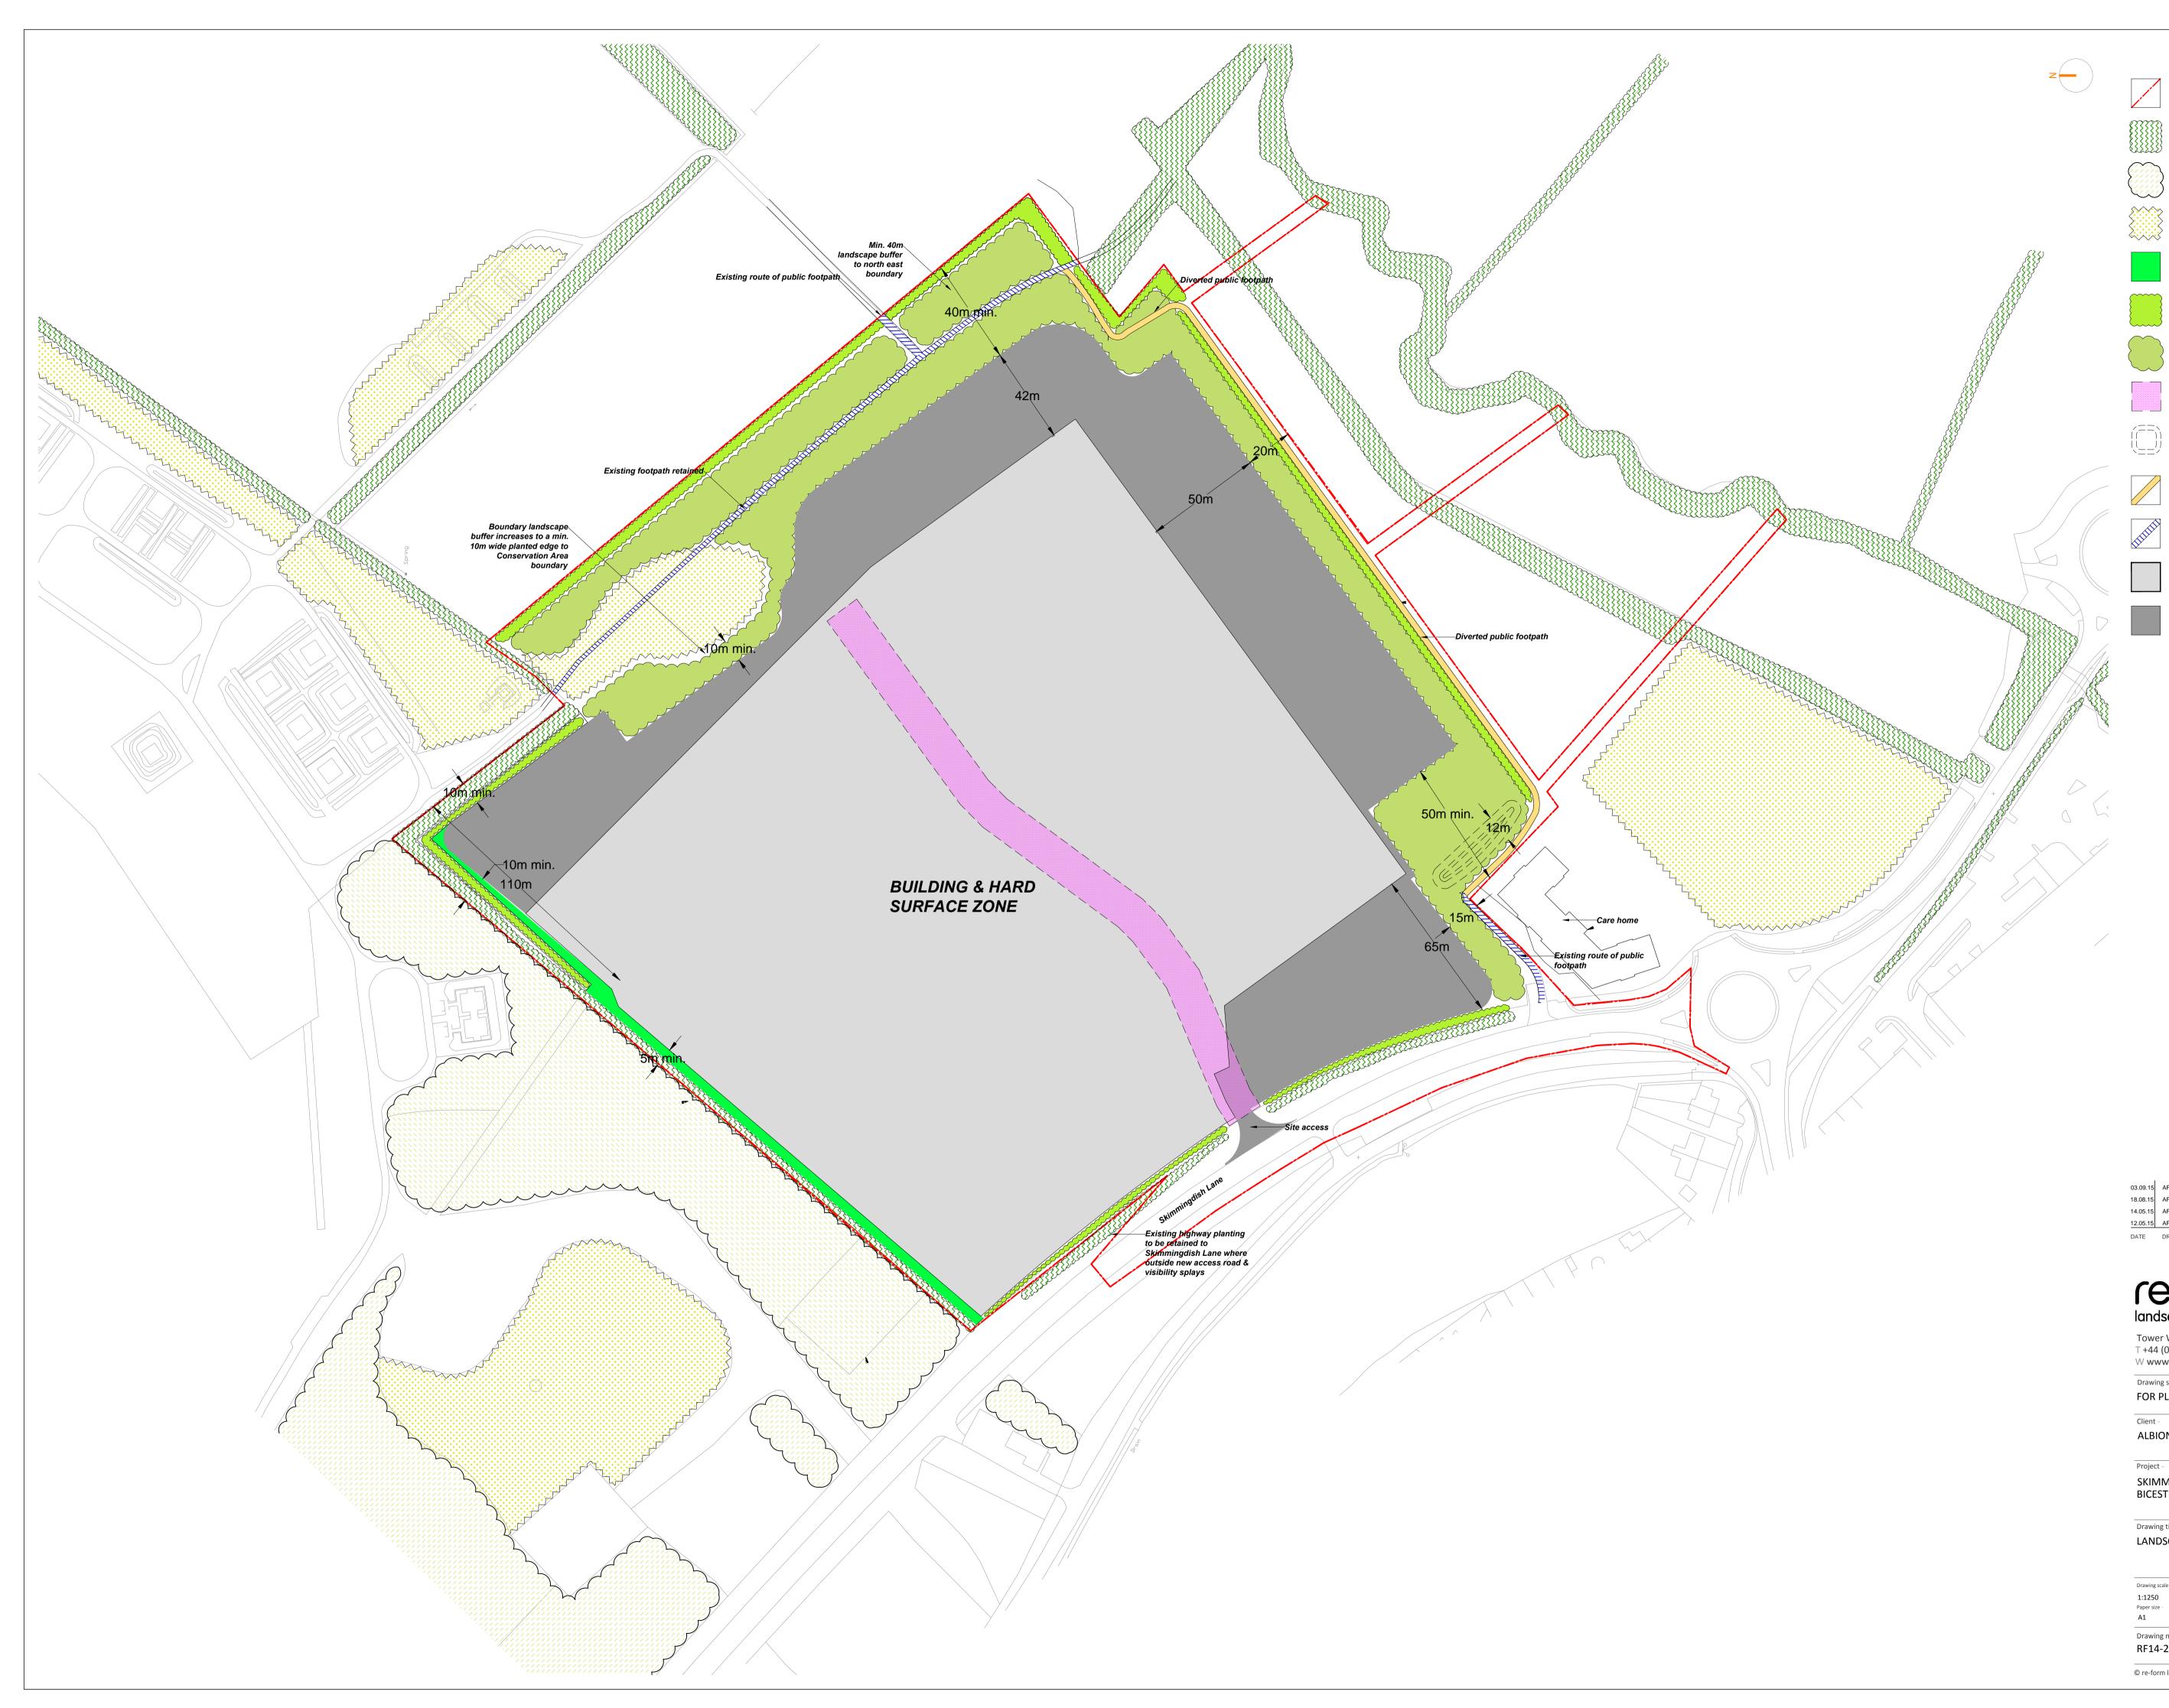

## KEY

Planning Application Boundary

Existing hedgrows/linear vegetation features retained

Existing blocks of existing woodland/mass mature tree planting

Existing areas of scrub vegetation retained

Existing hedgerows augmented with new dense native tree & understorey planting

Proposed native hedgerows

Proposed dense native tree & shrub planting

Proposed 16m wide zone for road, footapths, boulevard trees & shrub planting

Proposed densely planted mounding

Diverted section of public footpath

Existing public footpath route retained

Building & hard surface zone (refer to Chetwoods Parameters Plan - Development Area & Building Zone drawing 3830-25-21

Non-building hard surface zone (refer to Chetwoods Parameters Plan - Development Area & Building Zone drawing 3830-25-21)