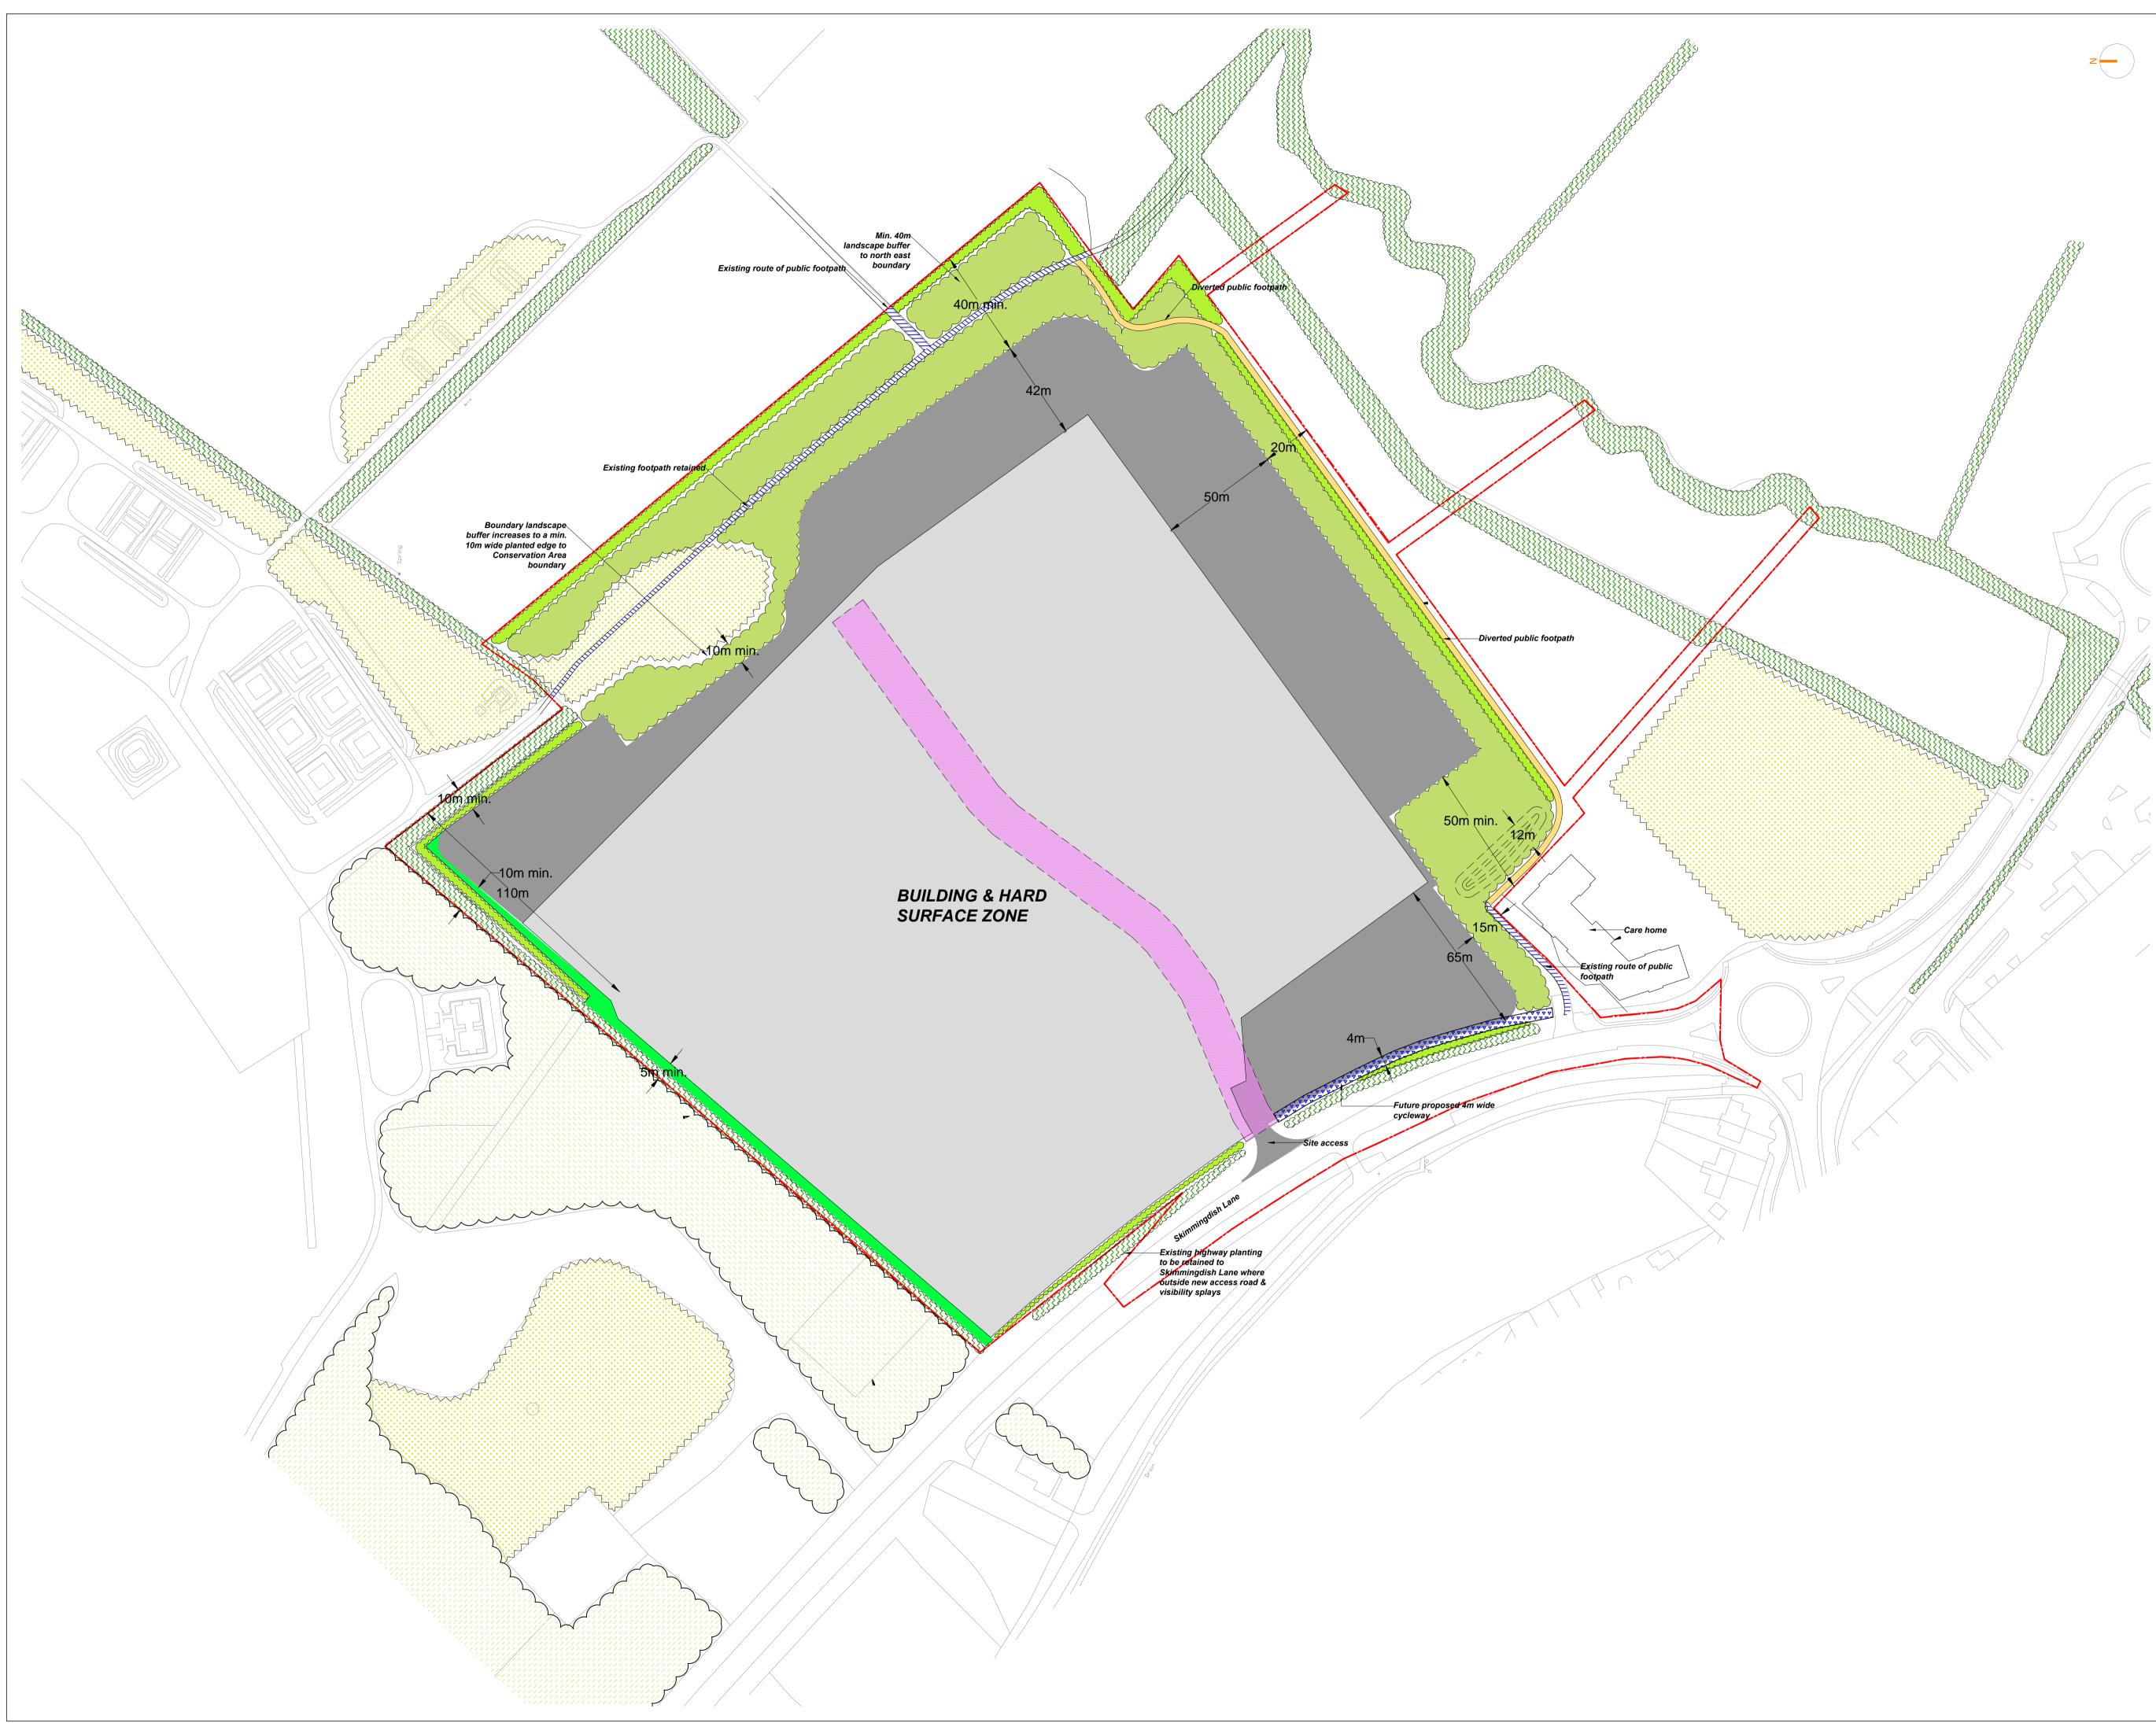

## KEY

Planning Application Boundary

Existing hedgrows/linear vegetation features retained

Existing blocks of existing woodland/mass mature tree planting

Existing areas of scrub vegetation retained

Existing hedgerows augmented with new dense native tree & understorey planting

Proposed native hedgerows

Proposed dense native tree & shrub planting

Proposed 16m wide zone for road, footpaths, boulevard trees & shrub planting

Proposed densely planted mounding

Proposed future 4m wide cycleway zone

Diverted section of public footpath

Existing public footpath route retained

Building & hard surface zone (refer to Chetwoods Parameters Plan - Development Area & Building Zone drawing 3830-25-21

Non-building hard surface zone (refer to Chetwoods Parameters Plan - Development Area & Building Zone drawing 3830-25-21)