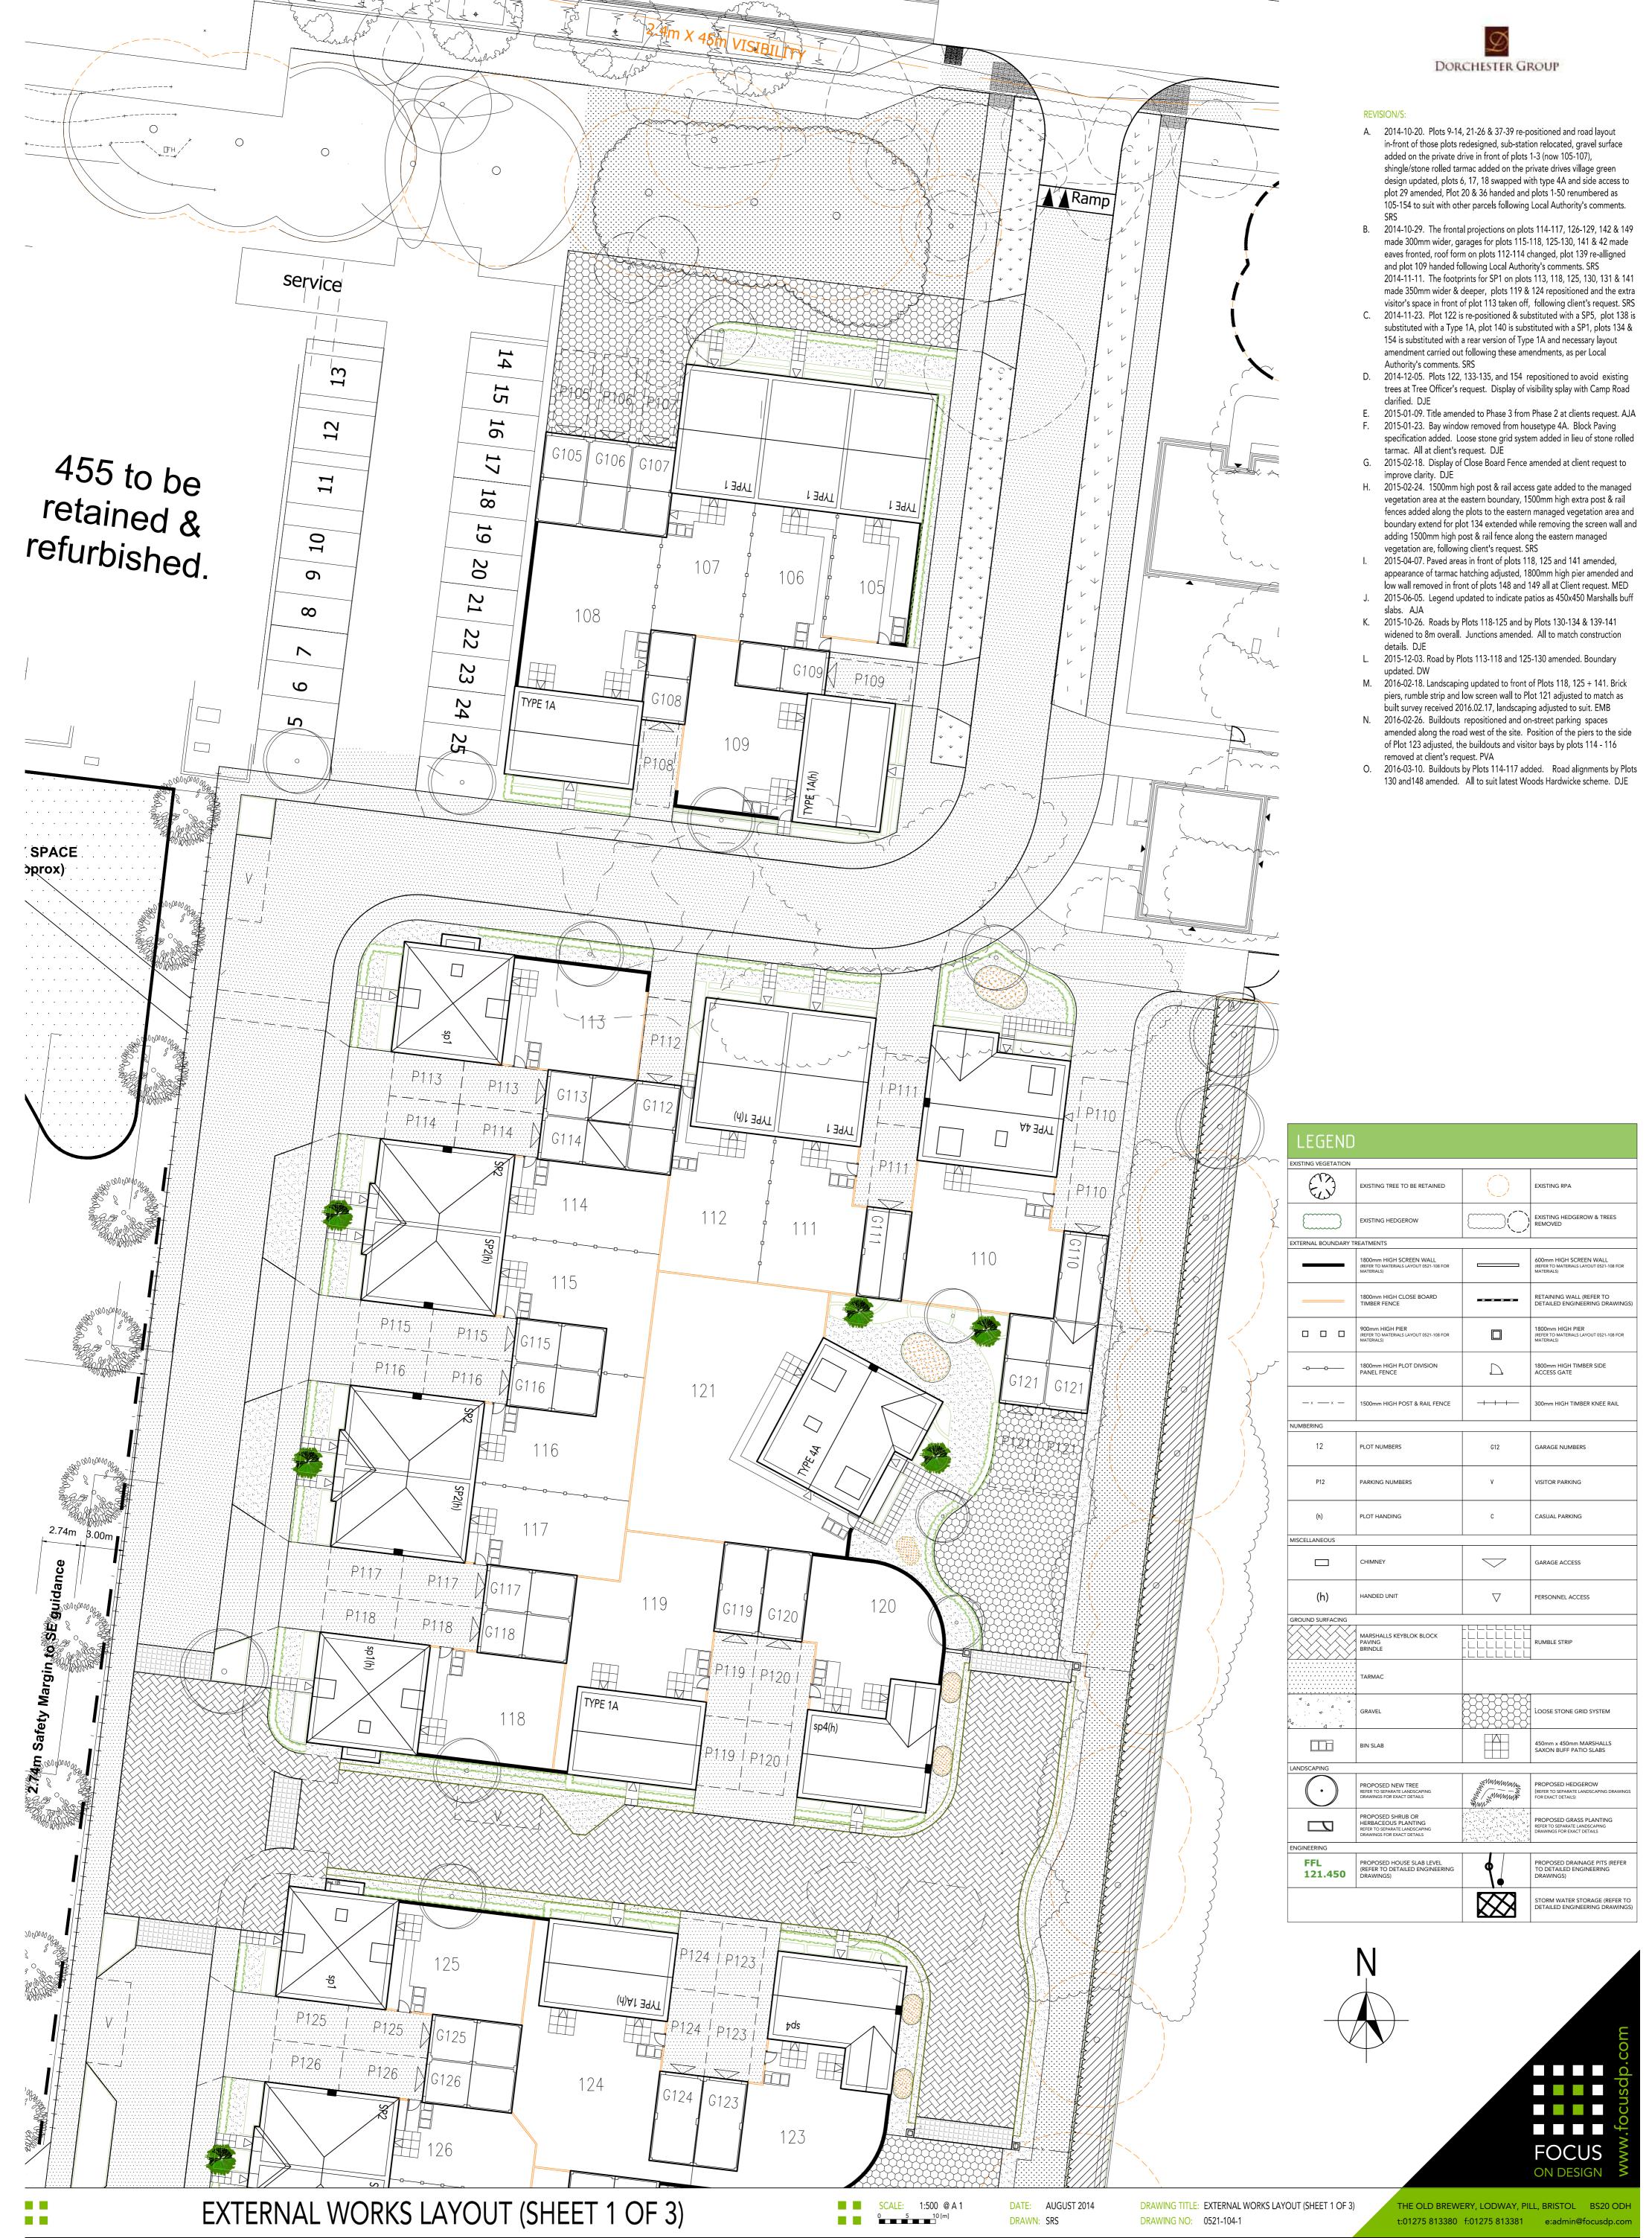

## PHASE 3, HEYFORD PARK, UPPER HEYFORD, BICESTER

This drawing is the copyright of Focus On Design which is a trading name for Focus Design Partnership Limited. No liability will be accepted for amendments by others to either the printed or digital format.

- in-front of those plots redesigned, sub-station relocated, gravel surface added on the private drive in front of plots 1-3 (now 105-107), shingle/stone rolled tarmac added on the private drives village green design updated, plots 6, 17, 18 swapped with type 4A and side access to plot 29 amended, Plot 20 & 36 handed and plots 1-50 renumbered as 105-154 to suit with other parcels following Local Authority's comments. SRS
- made 300mm wider, garages for plots 115-118, 125-130, 141 & 42 made eaves fronted, roof form on plots 112-114 changed, plot 139 re-alligned and plot 109 handed following Local Authority's comments. SRS 2014-11-11. The footprints for SP1 on plots 113, 118, 125, 130, 131 & 141 made 350mm wider & deeper, plots 119 & 124 repositioned and the extra
- 154 is substituted with a rear version of Type 1A and necessary layout amendment carried out following these amendments, as per Local Authority's comments. SRS
- D. 2014-12-05. Plots 122, 133-135, and 154 repositioned to avoid existing trees at Tree Officer's request. Display of visibility splay with Camp Road clarified. DJE
- specification added. Loose stone grid system added in lieu of stone rolled tarmac. All at client's request. DJE
- improve clarity. DJE
- vegetation area at the eastern boundary, 1500mm high extra post & rail fences added along the plots to the eastern managed vegetation area and boundary extend for plot 134 extended while removing the screen wall and adding 1500mm high post & rail fence along the eastern managed vegetation are, following client's request. SRS
- appearance of tarmac hatching adjusted, 1800mm high pier amended and low wall removed in front of plots 148 and 149 all at Client request. MED
- slabs. AJA
- widened to 8m overall. Junctions amended. All to match construction details. DJE
- updated. DW
- piers, rumble strip and low screen wall to Plot 121 adjusted to match as built survey received 2016.02.17, landscaping adjusted to suit. EMB
- amended along the road west of the site. Position of the piers to the side of Plot 123 adjusted, the buildouts and visitor bays by plots 114 - 116 removed at client's request. PVA
- O. 2016-03-10. Buildouts by Plots 114-117 added. Road alignments by Plots 130 and 148 amended. All to suit latest Woods Hardwicke scheme. DJE

| LEGEND                                |                                                                                  |                    |                                                                                 |
|---------------------------------------|----------------------------------------------------------------------------------|--------------------|---------------------------------------------------------------------------------|
| XISTING VEGETATION                    |                                                                                  |                    |                                                                                 |
|                                       | EXISTING TREE TO BE RETAINED                                                     | $\bigcirc$         | EXISTING RPA                                                                    |
|                                       | EXISTING HEDGEROW                                                                |                    | EXISTING HEDGEROW & TREES<br>REMOVED                                            |
| XTERNAL BOUNDARY T                    | REATMENTS                                                                        | 1                  |                                                                                 |
|                                       | 1800mm HIGH SCREEN WALL<br>(REFER TO MATERIALS LAYOUT 0521-108 FOR<br>MATERIALS) |                    | 600mm HIGH SCREEN WALL<br>(REFER TO MATERIALS LAYOUT 0521-108 FOR<br>MATERIALS) |
|                                       | 1800mm HIGH CLOSE BOARD<br>TIMBER FENCE                                          |                    | RETAINING WALL (REFER TO<br>DETAILED ENGINEERING DRAWINGS)                      |
|                                       | 900mm HIGH PIER<br>(REFER TO MATERIALS LAYOUT 0521-108 FOR<br>MATERIALS)         |                    | 1800mm HIGH PIER<br>(REFER TO MATERIALS LAYOUT 0521-108 FOR<br>MATERIALS)       |
| -00                                   | 1800mm HIGH PLOT DIVISION<br>PANEL FENCE                                         | D.                 | 1800mm HIGH TIMBER SIDE<br>ACCESS GATE                                          |
| — x — x —                             | 1500mm HIGH POST & RAIL FENCE                                                    | -+-+               | 300mm HIGH TIMBER KNEE RAIL                                                     |
| JUMBERING                             |                                                                                  |                    |                                                                                 |
| 12                                    | PLOT NUMBERS                                                                     | G12                | GARAGE NUMBERS                                                                  |
| P12                                   | PARKING NUMBERS                                                                  | v                  | VISITOR PARKING                                                                 |
| (h)                                   | PLOT HANDING                                                                     | C                  | CASUAL PARKING                                                                  |
| ISCELLANEOUS                          |                                                                                  |                    |                                                                                 |
|                                       | CHIMNEY                                                                          | $\bigtriangledown$ | GARAGE ACCESS                                                                   |
| (h)                                   | HANDED UNIT                                                                      | $\bigtriangledown$ | PERSONNEL ACCESS                                                                |
| GROUND SURFACING                      | 1                                                                                | 1                  | <u> </u>                                                                        |
|                                       | MARSHALLS KEYBLOK BLOCK<br>PAVING<br>BRINDLE                                     |                    | RUMBLE STRIP                                                                    |
| · · · · · · · · · · · · · · · · · · · | TARMAC                                                                           |                    |                                                                                 |