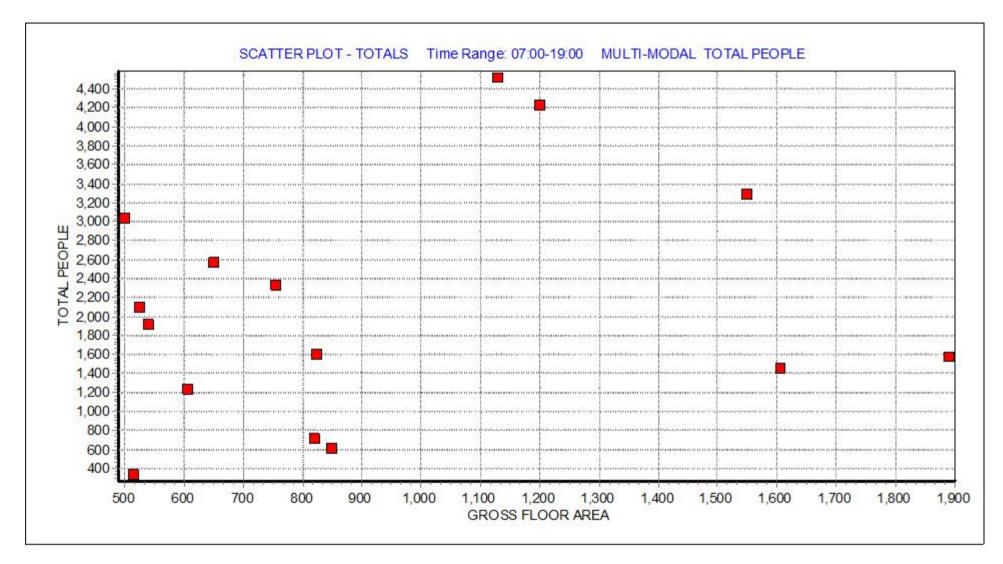

RANK ORDER for Land Use 01 - RETAIL/I - SHOPPING CENTRE - LOCAL SHOPS

MULTI-MODAL TOTAL PEOPLE

Ranking Type: TOTALS Time Range: 07:00-19:00

WARNING: Using 85th and 15th percentile highlighted trip rates in data sets of under

20 surveys is not recommended by TRICS and may be misleading.

15th Percentile = No. 13 85th Percentile = No. 3

Median Values

Arrivals: 106.387 Departures: 105.484 Totals: 211.871

|      |            |             |               |                   |      |     |          | Trip Ra  | ate (Sorted by T | otals)  | Travel |
|------|------------|-------------|---------------|-------------------|------|-----|----------|----------|------------------|---------|--------|
| Rank | Site-Ref   | Description | Town/City     | Area              | GFA  | Day | Date     | Arrivals | Departures       | Totals  | Plan   |
| 1    | CF-01-I-01 | LOCAL SHOPS | CARDIFF       | CARDIFF           | 500  | Mon | 08/10/07 | 305.600  | 302.000          | 607.600 |        |
| 2    | GS-01-I-01 | LOCAL SHOPS | CHELTENHAM    | GLOUCESTERSHIRE   | 525  | Mon | 26/04/10 | 201.333  | 199.429          | 400.762 |        |
| 3    | DS-01-I-01 | LOCAL SHOPS | DRONFIELD     | DERBYSHIRE        | 1130 | Wed | 21/06/06 | 203.451  | 196.460          | 399.911 |        |
| 4    | EX-01-I-01 | LOCAL SHOPS | LOUGHTON      | ESSEX             | 650  | Thu | 22/11/07 | 188.462  | 206.462          | 394.924 |        |
| 5    | TW-01-I-02 | LOCAL SHOPS | SUNDERLAND    | TYNE & WEAR       | 540  | Wed | 21/11/12 | 181.111  | 174.074          | 355.185 |        |
| 6    | NY-01-I-01 | LOCAL SHOPS | SCARBOROUGH   | NORTH YORKSHIRE   | 1200 | Fri | 28/09/07 | 178.083  | 174.250          | 352.333 |        |
| 7    | NR-01-I-01 | LOCAL SHOPS | CORBY         | NORTHAMPTONSHIRE  | 755  | Wed | 19/11/08 | 155.232  | 154.834          | 310.066 |        |
| 8    | WM-01-I-01 | LOCAL SHOPS | COVENTRY      | WEST MIDLANDS     | 1550 | Thu | 27/09/07 | 106.387  | 105.484          | 211.871 |        |
| 9    | LE-01-I-01 | LOCAL SHOPS | LEICESTER     | LEICESTERSHIRE    | 606  | Wed | 26/09/12 | 103.630  | 99.340           | 202.970 |        |
| 10   | EB-01-I-01 | LOCAL SHOPS | EDINBURGH     | CITY OF EDINBURGH | 825  | Thu | 28/10/10 | 98.424   | 95.273           | 193.697 |        |
| 11   | HC-01-I-02 | LOCAL SHOPS | WINCHESTER    | HAMPSHIRE         | 1605 | Tue | 20/11/07 | 45.670   | 45.358           | 91.028  |        |
| 12   | SH-01-I-01 | LOCAL SHOPS | TELFORD       | SHROPSHIRE        | 820  | Wed | 24/06/09 | 44.756   | 42.927           | 87.683  |        |
| 13   | MS-01-I-01 | LOCAL SHOPS | LIVERPOOL     | MERSEYSIDE        | 1890 | Tue | 18/10/05 | 42.434   | 40.741           | 83.175  |        |
| 14   | TW-01-I-01 | LOCAL SHOPS | NORTH SHIELDS | TYNE & WEAR       | 850  | Tue | 17/10/06 | 35.882   | 36.118           | 72.000  |        |
| 15   | WM-01-I-02 | LOCAL SHOPS | SOLIHULL      | WEST MIDLANDS     | 515  | Tue | 18/09/07 | 32.621   | 32.233           | 64.854  |        |

This graph is a visual representation of the correlation between the selected trip rate calculation parameter and the rank order trip rates generated by each individual survey day in the selected set. The range of the trip rate parameter is shown along the x axis, with the level of trips shown on the y axis. The selected time range used to create the rank order list from which the graph is derived is displayed at the top of the graph (unless the peak period irrespective of time range has been selected). A line of best fit is sometimes displayed in the graph, should it be selected for inclusion by the user.