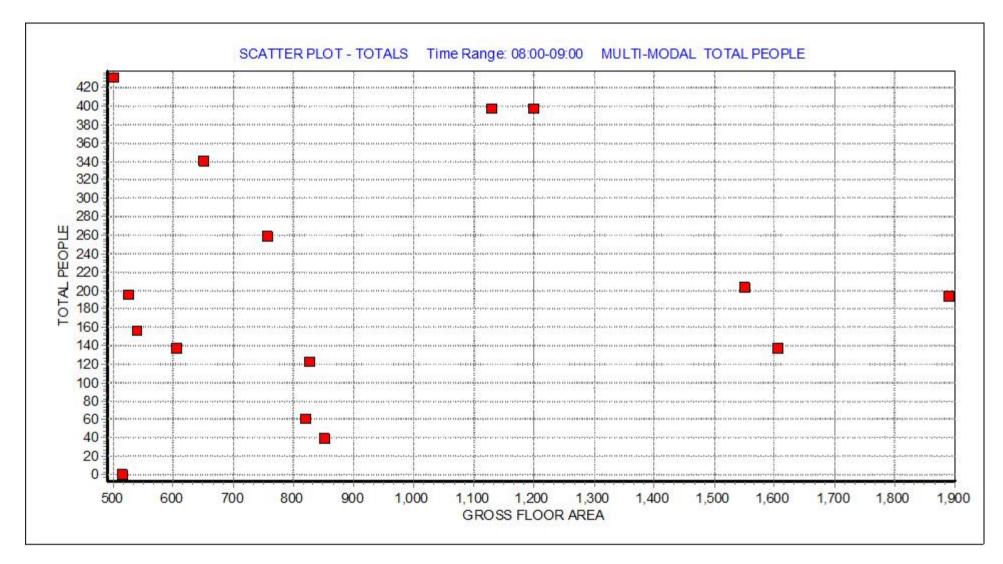

RANK ORDER for Land Use 01 - RETAIL/I - SHOPPING CENTRE - LOCAL SHOPS

MULTI-MODAL TOTAL PEOPLE

Ranking Type: TOTALS Time Range: 08:00-09:00

WARNING: Using 85th and 15th percentile highlighted trip rates in data sets of under

20 surveys is not recommended by TRICS and may be misleading.

15th Percentile = No. 13 85th Percentile = No. 3

Median Values

Arrivals: 12.046 Departures: 10.726 Totals: 22.772

|      |            |             |               |                   |      |     |          | Trip Rate (Sorted by Totals) |            |        | Travel |
|------|------------|-------------|---------------|-------------------|------|-----|----------|------------------------------|------------|--------|--------|
| Rank | Site-Ref   | Description | Town/City     | Area              | GFA  | Day | Date     | Arrivals                     | Departures | Totals | Plan   |
| 1    | CF-01-I-01 | LOCAL SHOPS | CARDIFF       | CARDIFF           | 500  | Mon | 08/10/07 | 46.600                       | 39.600     | 86.200 |        |
| 2    | EX-01-I-01 | LOCAL SHOPS | LOUGHTON      | ESSEX             | 650  | Thu | 22/11/07 | 24.769                       | 27.692     | 52.461 |        |
| 3    | GS-01-I-01 | LOCAL SHOPS | CHELTENHAM    | GLOUCESTERSHIRE   | 525  | Mon | 26/04/10 | 18.095                       | 19.048     | 37.143 |        |
| 4    | DS-01-I-01 | LOCAL SHOPS | DRONFIELD     | DERBYSHIRE        | 1130 | Wed | 21/06/06 | 18.230                       | 16.991     | 35.221 |        |
| 5    | NR-01-I-01 | LOCAL SHOPS | CORBY         | NORTHAMPTONSHIRE  | 755  | Wed | 19/11/08 | 18.146                       | 16.159     | 34.305 |        |
| 6    | NY-01-I-01 | LOCAL SHOPS | SCARBOROUGH   | NORTH YORKSHIRE   | 1200 | Fri | 28/09/07 | 17.833                       | 15.250     | 33.083 |        |
| 7    | TW-01-I-02 | LOCAL SHOPS | SUNDERLAND    | TYNE & WEAR       | 540  | Wed | 21/11/12 | 13.889                       | 15.000     | 28.889 |        |
| 8    | LE-01-I-01 | LOCAL SHOPS | LEICESTER     | LEICESTERSHIRE    | 606  | Wed | 26/09/12 | 12.046                       | 10.726     | 22.772 |        |
| 9    | EB-01-I-01 | LOCAL SHOPS | EDINBURGH     | CITY OF EDINBURGH | 825  | Thu | 28/10/10 | 8.970                        | 5.939      | 14.909 |        |
| 10   | WM-01-I-01 | LOCAL SHOPS | COVENTRY      | WEST MIDLANDS     | 1550 | Thu | 27/09/07 | 6.839                        | 6.323      | 13.162 |        |
| 11   | MS-01-I-01 | LOCAL SHOPS | LIVERPOOL     | MERSEYSIDE        | 1890 | Tue | 18/10/05 | 4.868                        | 5.397      | 10.265 |        |
| 12   | HC-01-I-02 | LOCAL SHOPS | WINCHESTER    | HAMPSHIRE         | 1605 | Tue | 20/11/07 | 4.361                        | 4.237      | 8.598  |        |
| 13   | SH-01-I-01 | LOCAL SHOPS | TELFORD       | SHROPSHIRE        | 820  | Wed | 24/06/09 | 5.000                        | 2.439      | 7.439  |        |
| 14   | TW-01-I-01 | LOCAL SHOPS | NORTH SHIELDS | TYNE & WEAR       | 850  | Tue | 17/10/06 | 2.235                        | 2.353      | 4.588  |        |
| 15   | WM-01-I-02 | LOCAL SHOPS | SOLIHULL      | WEST MIDLANDS     | 515  | Tue | 18/09/07 | 0.000                        | 0.000      | 0.000  |        |

This graph is a visual representation of the correlation between the selected trip rate calculation parameter and the rank order trip rates generated by each individual survey day in the selected set. The range of the trip rate parameter is shown along the x axis, with the level of trips shown on the y axis. The selected time range used to create the rank order list from which the graph is derived is displayed at the top of the graph (unless the peak period irrespective of time range has been selected). A line of best fit is sometimes displayed in the graph, should it be selected for inclusion by the user.