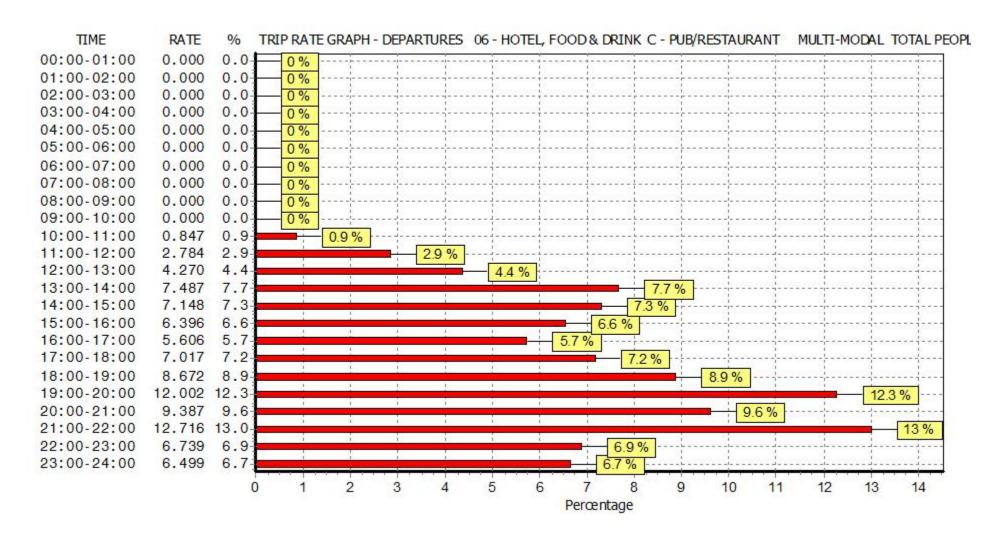

BOLD print indicates peak (busiest) period

|               | ARRIVALS |      |        |      | EPARTURES     |        | TOTALS |      |         |
|---------------|----------|------|--------|------|---------------|--------|--------|------|---------|
|               | No.      | Ave. | Trip   | No.  | No. Ave. Trip |        | No.    | Ave. | Trip    |
| Time Range    | Days     | GFA  | Rate   | Days | GFA           | Rate   | Days   | GFA  | Rate    |
| 00:00 - 01:00 | 0        | 0    | 0.000  | 0    | 0             | 0.000  | 0      | 0    | 0.000   |
| 01:00 - 02:00 | 0        | 0    | 0.000  | 0    | 0             | 0.000  | 0      | 0    | 0.000   |
| 02:00 - 03:00 | 0        | 0    | 0.000  | 0    | 0             | 0.000  | 0      | 0    | 0.000   |
| 03:00 - 04:00 | 0        | 0    | 0.000  | 0    | 0             | 0.000  | 0      | 0    | 0.000   |
| 04:00 - 05:00 | 0        | 0    | 0.000  | 0    | 0             | 0.000  | 0      | 0    | 0.000   |
| 05:00 - 06:00 | 0        | 0    | 0.000  | 0    | 0             | 0.000  | 0      | 0    | 0.000   |
| 06:00 - 07:00 | 0        | 0    | 0.000  | 0    | 0             | 0.000  | 0      | 0    | 0.000   |
| 07:00 - 08:00 | 0        | 0    | 0.000  | 0    | 0             | 0.000  | 0      | 0    | 0.000   |
| 08:00 - 09:00 | 0        | 0    | 0.000  | 0    | 0             | 0.000  | 0      | 0    | 0.000   |
| 09:00 - 10:00 | 0        | 0    | 0.000  | 0    | 0             | 0.000  | 0      | 0    | 0.000   |
| 10:00 - 11:00 | 10       | 532  | 1.279  | 10   | 532           | 0.847  | 10     | 532  | 2.126   |
| 11:00 - 12:00 | 10       | 532  | 5.493  | 10   | 532           | 2.784  | 10     | 532  | 8.277   |
| 12:00 - 13:00 | 10       | 532  | 9.368  | 10   | 532           | 4.270  | 10     | 532  | 13.638  |
| 13:00 - 14:00 | 10       | 532  | 6.828  | 10   | 532           | 7.487  | 10     | 532  | 14.315  |
| 14:00 - 15:00 | 10       | 532  | 6.057  | 10   | 532           | 7.148  | 10     | 532  | 13.205  |
| 15:00 - 16:00 | 10       | 532  | 7.713  | 10   | 532           | 6.396  | 10     | 532  | 14.109  |
| 16:00 - 17:00 | 10       | 532  | 6.396  | 10   | 532           | 5.606  | 10     | 532  | 12.002  |
| 17:00 - 18:00 | 10       | 532  | 10.835 | 10   | 532           | 7.017  | 10     | 532  | 17.852  |
| 18:00 - 19:00 | 10       | 532  | 10.440 | 10   | 532           | 8.672  | 10     | 532  | 19.112  |
| 19:00 - 20:00 | 10       | 532  | 14.184 | 10   | 532           | 12.002 | 10     | 532  | 26.186  |
| 20:00 - 21:00 | 10       | 532  | 10.327 | 10   | 532           | 9.387  | 10     | 532  | 19.714  |
| 21:00 - 22:00 | 10       | 532  | 5.530  | 10   | 532           | 12.716 | 10     | 532  | 18.246  |
| 22:00 - 23:00 | 9        | 556  | 2.300  | 9    | 556           | 6.739  | 9      | 556  | 9.039   |
| 23:00 - 24:00 | 9        | 556  | 0.680  | 9    | 556           | 6.499  | 9      | 556  | 7.179   |
| Total Rates:  |          |      | 97.430 |      |               | 97.570 |        |      | 195.000 |