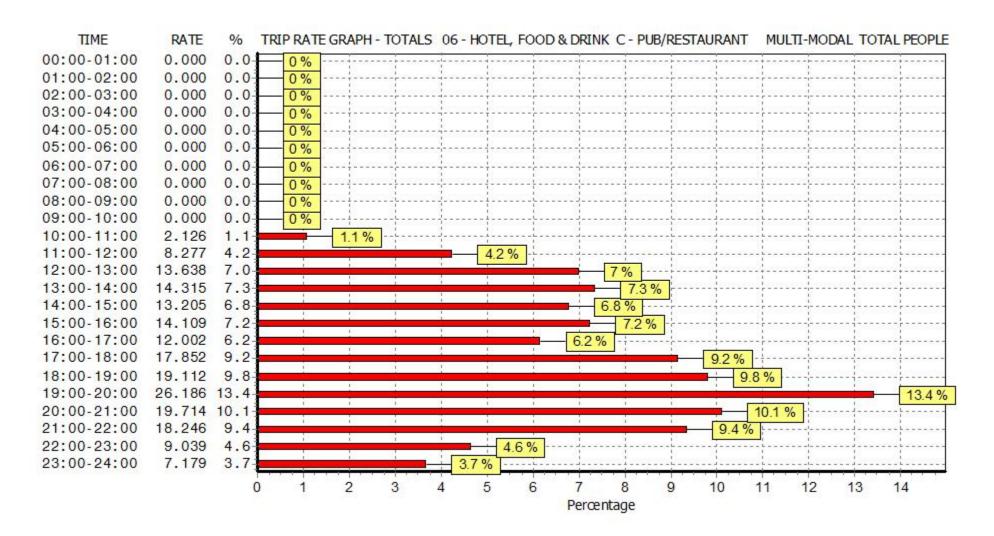

BOLD print indicates peak (busiest) period

|               | ARRIVALS |      |        |      | EPARTURES     |        | TOTALS |      |         |
|---------------|----------|------|--------|------|---------------|--------|--------|------|---------|
|               | No.      | Ave. | Trip   | No.  | No. Ave. Trip |        | No.    | Ave. | Trip    |
| Time Range    | Days     | GFA  | Rate   | Days | GFA           | Rate   | Days   | GFA  | Rate    |
| 00:00 - 01:00 | 0        | 0    | 0.000  | 0    | 0             | 0.000  | 0      | 0    | 0.000   |
| 01:00 - 02:00 | 0        | 0    | 0.000  | 0    | 0             | 0.000  | 0      | 0    | 0.000   |
| 02:00 - 03:00 | 0        | 0    | 0.000  | 0    | 0             | 0.000  | 0      | 0    | 0.000   |
| 03:00 - 04:00 | 0        | 0    | 0.000  | 0    | 0             | 0.000  | 0      | 0    | 0.000   |
| 04:00 - 05:00 | 0        | 0    | 0.000  | 0    | 0             | 0.000  | 0      | 0    | 0.000   |
| 05:00 - 06:00 | 0        | 0    | 0.000  | 0    | 0             | 0.000  | 0      | 0    | 0.000   |
| 06:00 - 07:00 | 0        | 0    | 0.000  | 0    | 0             | 0.000  | 0      | 0    | 0.000   |
| 07:00 - 08:00 | 0        | 0    | 0.000  | 0    | 0             | 0.000  | 0      | 0    | 0.000   |
| 08:00 - 09:00 | 0        | 0    | 0.000  | 0    | 0             | 0.000  | 0      | 0    | 0.000   |
| 09:00 - 10:00 | 0        | 0    | 0.000  | 0    | 0             | 0.000  | 0      | 0    | 0.000   |
| 10:00 - 11:00 | 10       | 532  | 1.279  | 10   | 532           | 0.847  | 10     | 532  | 2.126   |
| 11:00 - 12:00 | 10       | 532  | 5.493  | 10   | 532           | 2.784  | 10     | 532  | 8.277   |
| 12:00 - 13:00 | 10       | 532  | 9.368  | 10   | 532           | 4.270  | 10     | 532  | 13.638  |
| 13:00 - 14:00 | 10       | 532  | 6.828  | 10   | 532           | 7.487  | 10     | 532  | 14.315  |
| 14:00 - 15:00 | 10       | 532  | 6.057  | 10   | 532           | 7.148  | 10     | 532  | 13.205  |
| 15:00 - 16:00 | 10       | 532  | 7.713  | 10   | 532           | 6.396  | 10     | 532  | 14.109  |
| 16:00 - 17:00 | 10       | 532  | 6.396  | 10   | 532           | 5.606  | 10     | 532  | 12.002  |
| 17:00 - 18:00 | 10       | 532  | 10.835 | 10   | 532           | 7.017  | 10     | 532  | 17.852  |
| 18:00 - 19:00 | 10       | 532  | 10.440 | 10   | 532           | 8.672  | 10     | 532  | 19.112  |
| 19:00 - 20:00 | 10       | 532  | 14.184 | 10   | 532           | 12.002 | 10     | 532  | 26.186  |
| 20:00 - 21:00 | 10       | 532  | 10.327 | 10   | 532           | 9.387  | 10     | 532  | 19.714  |
| 21:00 - 22:00 | 10       | 532  | 5.530  | 10   | 532           | 12.716 | 10     | 532  | 18.246  |
| 22:00 - 23:00 | 9        | 556  | 2.300  | 9    | 556           | 6.739  | 9      | 556  | 9.039   |
| 23:00 - 24:00 | 9        | 556  | 0.680  | 9    | 556           | 6.499  | 9      | 556  | 7.179   |
| Total Rates:  |          |      | 97.430 |      |               | 97.570 |        |      | 195.000 |