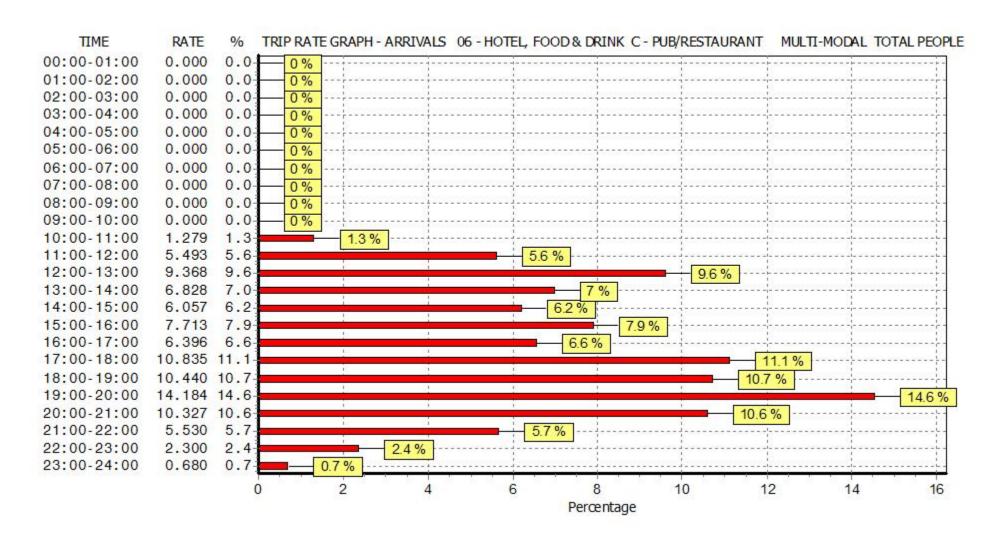

Survey date: SATURDAY 16/09/06 Survey Type: MANUAL

OFF-LINE VERSION

Hyder Consulting

Fortran Road

Cardiff

TRIP RATE for Land Use 06 - HOTEL, FOOD & DRINK/C - PUB/RESTAURANT MULTI-MODAL TOTAL PEOPLE Calculation factor: 100 sgm

BOLD print indicates peak (busiest) period

|               | ARRIVALS |      |        |      | EPARTURES     |        | TOTALS |      |         |
|---------------|----------|------|--------|------|---------------|--------|--------|------|---------|
|               | No.      | Ave. | Trip   | No.  | No. Ave. Trip |        | No.    | Ave. | Trip    |
| Time Range    | Days     | GFA  | Rate   | Days | GFA           | Rate   | Days   | GFA  | Rate    |
| 00:00 - 01:00 | 0        | 0    | 0.000  | 0    | 0             | 0.000  | 0      | 0    | 0.000   |
| 01:00 - 02:00 | 0        | 0    | 0.000  | 0    | 0             | 0.000  | 0      | 0    | 0.000   |
| 02:00 - 03:00 | 0        | 0    | 0.000  | 0    | 0             | 0.000  | 0      | 0    | 0.000   |
| 03:00 - 04:00 | 0        | 0    | 0.000  | 0    | 0             | 0.000  | 0      | 0    | 0.000   |
| 04:00 - 05:00 | 0        | 0    | 0.000  | 0    | 0             | 0.000  | 0      | 0    | 0.000   |
| 05:00 - 06:00 | 0        | 0    | 0.000  | 0    | 0             | 0.000  | 0      | 0    | 0.000   |
| 06:00 - 07:00 | 0        | 0    | 0.000  | 0    | 0             | 0.000  | 0      | 0    | 0.000   |
| 07:00 - 08:00 | 0        | 0    | 0.000  | 0    | 0             | 0.000  | 0      | 0    | 0.000   |
| 08:00 - 09:00 | 0        | 0    | 0.000  | 0    | 0             | 0.000  | 0      | 0    | 0.000   |
| 09:00 - 10:00 | 0        | 0    | 0.000  | 0    | 0             | 0.000  | 0      | 0    | 0.000   |
| 10:00 - 11:00 | 10       | 532  | 1.279  | 10   | 532           | 0.847  | 10     | 532  | 2.126   |
| 11:00 - 12:00 | 10       | 532  | 5.493  | 10   | 532           | 2.784  | 10     | 532  | 8.277   |
| 12:00 - 13:00 | 10       | 532  | 9.368  | 10   | 532           | 4.270  | 10     | 532  | 13.638  |
| 13:00 - 14:00 | 10       | 532  | 6.828  | 10   | 532           | 7.487  | 10     | 532  | 14.315  |
| 14:00 - 15:00 | 10       | 532  | 6.057  | 10   | 532           | 7.148  | 10     | 532  | 13.205  |
| 15:00 - 16:00 | 10       | 532  | 7.713  | 10   | 532           | 6.396  | 10     | 532  | 14.109  |
| 16:00 - 17:00 | 10       | 532  | 6.396  | 10   | 532           | 5.606  | 10     | 532  | 12.002  |
| 17:00 - 18:00 | 10       | 532  | 10.835 | 10   | 532           | 7.017  | 10     | 532  | 17.852  |
| 18:00 - 19:00 | 10       | 532  | 10.440 | 10   | 532           | 8.672  | 10     | 532  | 19.112  |
| 19:00 - 20:00 | 10       | 532  | 14.184 | 10   | 532           | 12.002 | 10     | 532  | 26.186  |
| 20:00 - 21:00 | 10       | 532  | 10.327 | 10   | 532           | 9.387  | 10     | 532  | 19.714  |
| 21:00 - 22:00 | 10       | 532  | 5.530  | 10   | 532           | 12.716 | 10     | 532  | 18.246  |
| 22:00 - 23:00 | 9        | 556  | 2.300  | 9    | 556           | 6.739  | 9      | 556  | 9.039   |
| 23:00 - 24:00 | 9        | 556  | 0.680  | 9    | 556           | 6.499  | 9      | 556  | 7.179   |
| Total Rates:  |          |      | 97.430 |      |               | 97.570 |        |      | 195.000 |