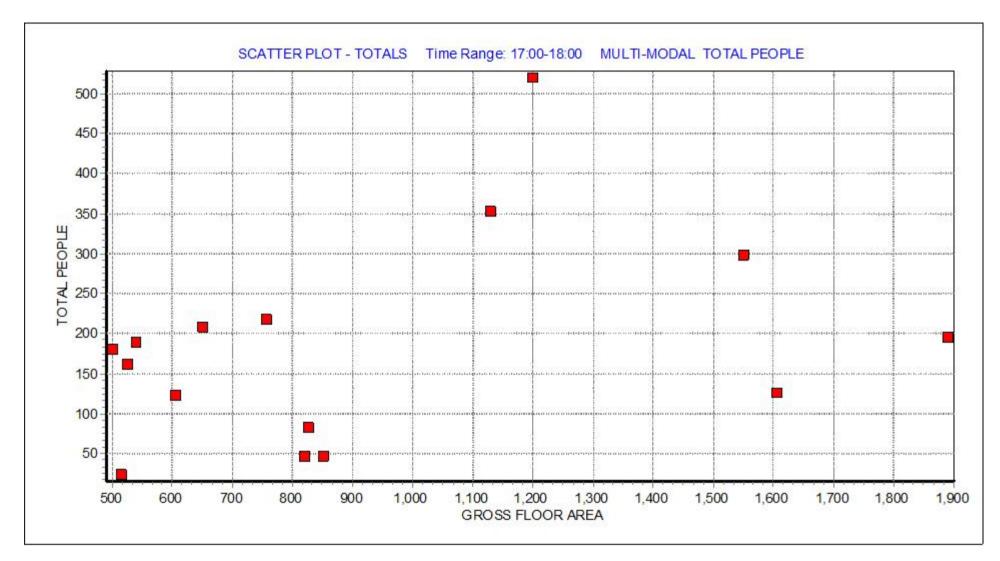

RANK ORDER for Land Use 01 - RETAIL/I - SHOPPING CENTRE - LOCAL SHOPS

MULTI-MODAL TOTAL PEOPLE

Ranking Type: TOTALS Time Range: 17:00-18:00

WARNING: Using 85th and 15th percentile highlighted trip rates in data sets of under

20 surveys is not recommended by TRICS and may be misleading.

15th Percentile = No. 13 85th Percentile = No. 3

Median Values

Arrivals: 11.056 Departures: 9.241 Totals: 20.297

|      |            |             |               |                   |      |     |          | Trip Rate (Sorted by Totals) |            |        | Travel |
|------|------------|-------------|---------------|-------------------|------|-----|----------|------------------------------|------------|--------|--------|
| Rank | Site-Ref   | Description | Town/City     | Area              | GFA  | Day | Date     | Arrivals                     | Departures | Totals | Plan   |
| 1    | NY-01-I-01 | LOCAL SHOPS | SCARBOROUGH   | NORTH YORKSHIRE   | 1200 | Fri | 28/09/07 | 22.333                       | 21.000     | 43.333 |        |
| 2    | CF-01-I-01 | LOCAL SHOPS | CARDIFF       | CARDIFF           | 500  | Mon | 08/10/07 | 19.400                       | 16.600     | 36.000 |        |
| 3    | TW-01-I-02 | LOCAL SHOPS | SUNDERLAND    | TYNE & WEAR       | 540  | Wed | 21/11/12 | 15.000                       | 20.185     | 35.185 |        |
| 4    | EX-01-I-01 | LOCAL SHOPS | LOUGHTON      | ESSEX             | 650  | Thu | 22/11/07 | 15.846                       | 16.308     | 32.154 |        |
| 5    | DS-01-I-01 | LOCAL SHOPS | DRONFIELD     | DERBYSHIRE        | 1130 | Wed | 21/06/06 | 15.664                       | 15.487     | 31.151 |        |
| 6    | GS-01-I-01 | LOCAL SHOPS | CHELTENHAM    | GLOUCESTERSHIRE   | 525  | Mon | 26/04/10 | 14.857                       | 16.000     | 30.857 |        |
| 7    | NR-01-I-01 | LOCAL SHOPS | CORBY         | NORTHAMPTONSHIRE  | 755  | Wed | 19/11/08 | 13.113                       | 15.762     | 28.875 |        |
| 8    | LE-01-I-01 | LOCAL SHOPS | LEICESTER     | LEICESTERSHIRE    | 606  | Wed | 26/09/12 | 11.056                       | 9.241      | 20.297 |        |
| 9    | WM-01-I-01 | LOCAL SHOPS | COVENTRY      | WEST MIDLANDS     | 1550 | Thu | 27/09/07 | 10.000                       | 9.290      | 19.290 |        |
| 10   | MS-01-I-01 | LOCAL SHOPS | LIVERPOOL     | MERSEYSIDE        | 1890 | Tue | 18/10/05 | 5.344                        | 5.026      | 10.370 |        |
| 11   | EB-01-I-01 | LOCAL SHOPS | EDINBURGH     | CITY OF EDINBURGH | 825  | Thu | 28/10/10 | 4.848                        | 5.212      | 10.060 |        |
| 12   | HC-01-I-02 | LOCAL SHOPS | WINCHESTER    | HAMPSHIRE         | 1605 | Tue | 20/11/07 | 3.489                        | 4.424      | 7.913  |        |
| 13   | SH-01-I-01 | LOCAL SHOPS | TELFORD       | SHROPSHIRE        | 820  | Wed | 24/06/09 | 2.317                        | 3.537      | 5.854  |        |
| 14   | TW-01-I-01 | LOCAL SHOPS | NORTH SHIELDS | TYNE & WEAR       | 850  | Tue | 17/10/06 | 2.824                        | 2.824      | 5.648  |        |
| 15   | WM-01-I-02 | LOCAL SHOPS | SOLIHULL      | WEST MIDLANDS     | 515  | Tue | 18/09/07 | 2.330                        | 2.330      | 4.660  |        |

This graph is a visual representation of the correlation between the selected trip rate calculation parameter and the rank order trip rates generated by each individual survey day in the selected set. The range of the trip rate parameter is shown along the x axis, with the level of trips shown on the y axis. The selected time range used to create the rank order list from which the graph is derived is displayed at the top of the graph (unless the peak period irrespective of time range has been selected). A line of best fit is sometimes displayed in the graph, should it be selected for inclusion by the user.