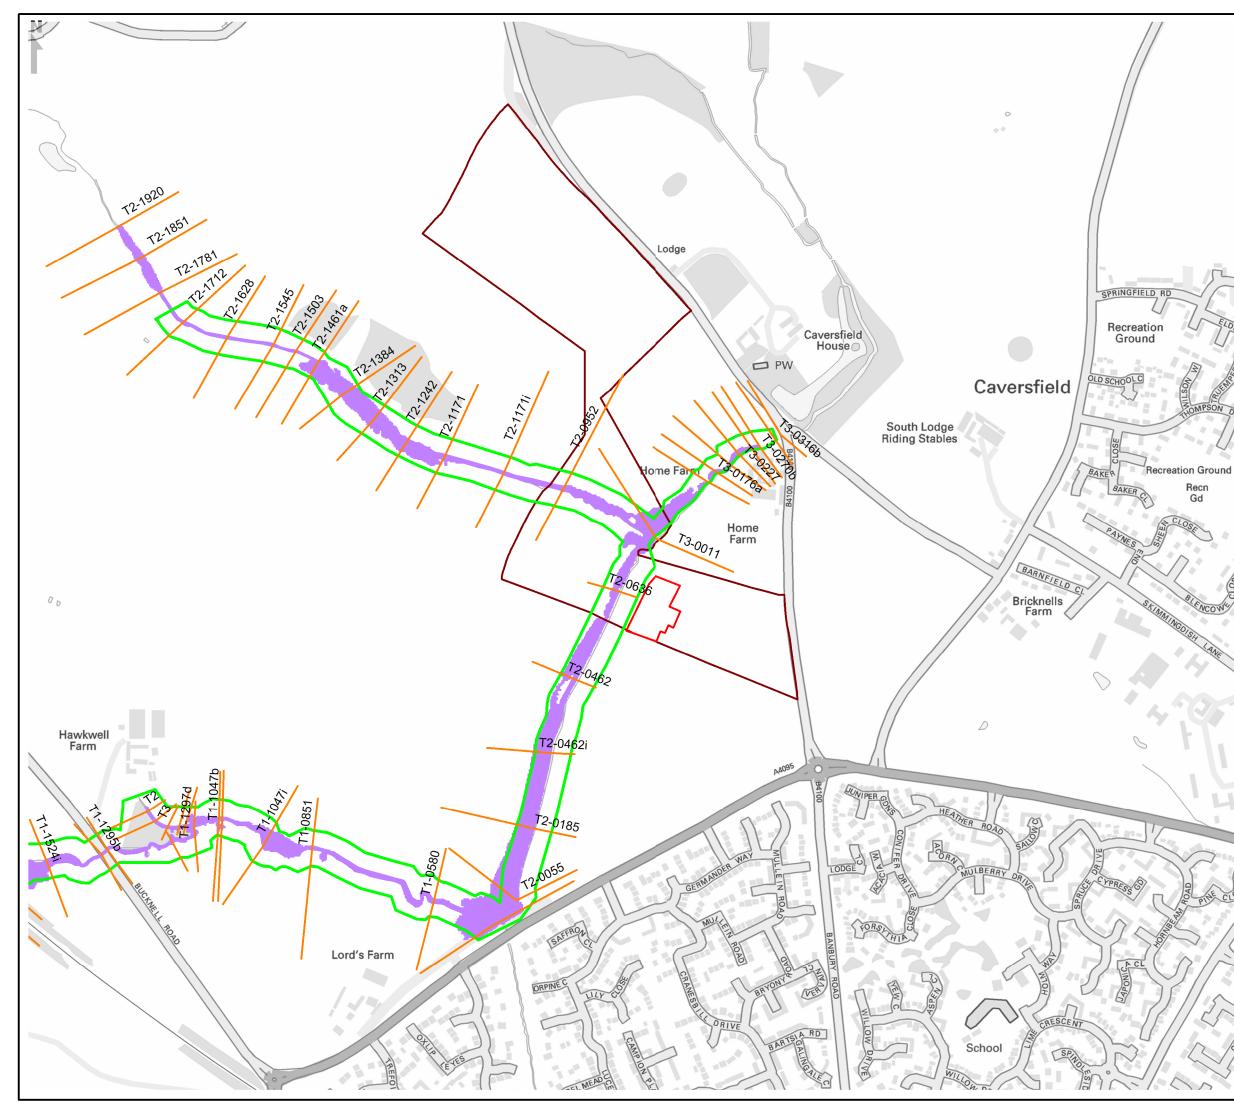

| Local Centre<br>1 in 100 Year<br>Flood Outlin<br>Green Corrie<br>Modlled Wat                                                          | Project<br>NW Bicester                  |              |  |  |  |  |  |
|---------------------------------------------------------------------------------------------------------------------------------------|-----------------------------------------|--------------|--|--|--|--|--|
| Local Centre<br>1 in 100 Year<br>Flood Outlin<br>Green Corrie<br>Modlled Wat<br>Floor<br>Modlled Wat<br>Contains Ordn<br>And database | Apd                                     | Date         |  |  |  |  |  |
| Local Centre<br>1 in 100 Year<br>Flood Outlin<br>Green Corrie<br>Modlled Wat<br>Floor<br>Modlled Wat<br>Contains Ordn                 | RG                                      | April 201    |  |  |  |  |  |
| Local Centre<br>1 in 100 Year<br>Flood Outline<br>Green Corrie<br>Modlled Wat                                                         | nance Survey data © Cro<br>right (2013) | wn copyright |  |  |  |  |  |
| Local Centre                                                                                                                          | ne                                      |              |  |  |  |  |  |
|                                                                                                                                       | ite Boundary<br>e Site Boundary         |              |  |  |  |  |  |
| KEY                                                                                                                                   |                                         |              |  |  |  |  |  |