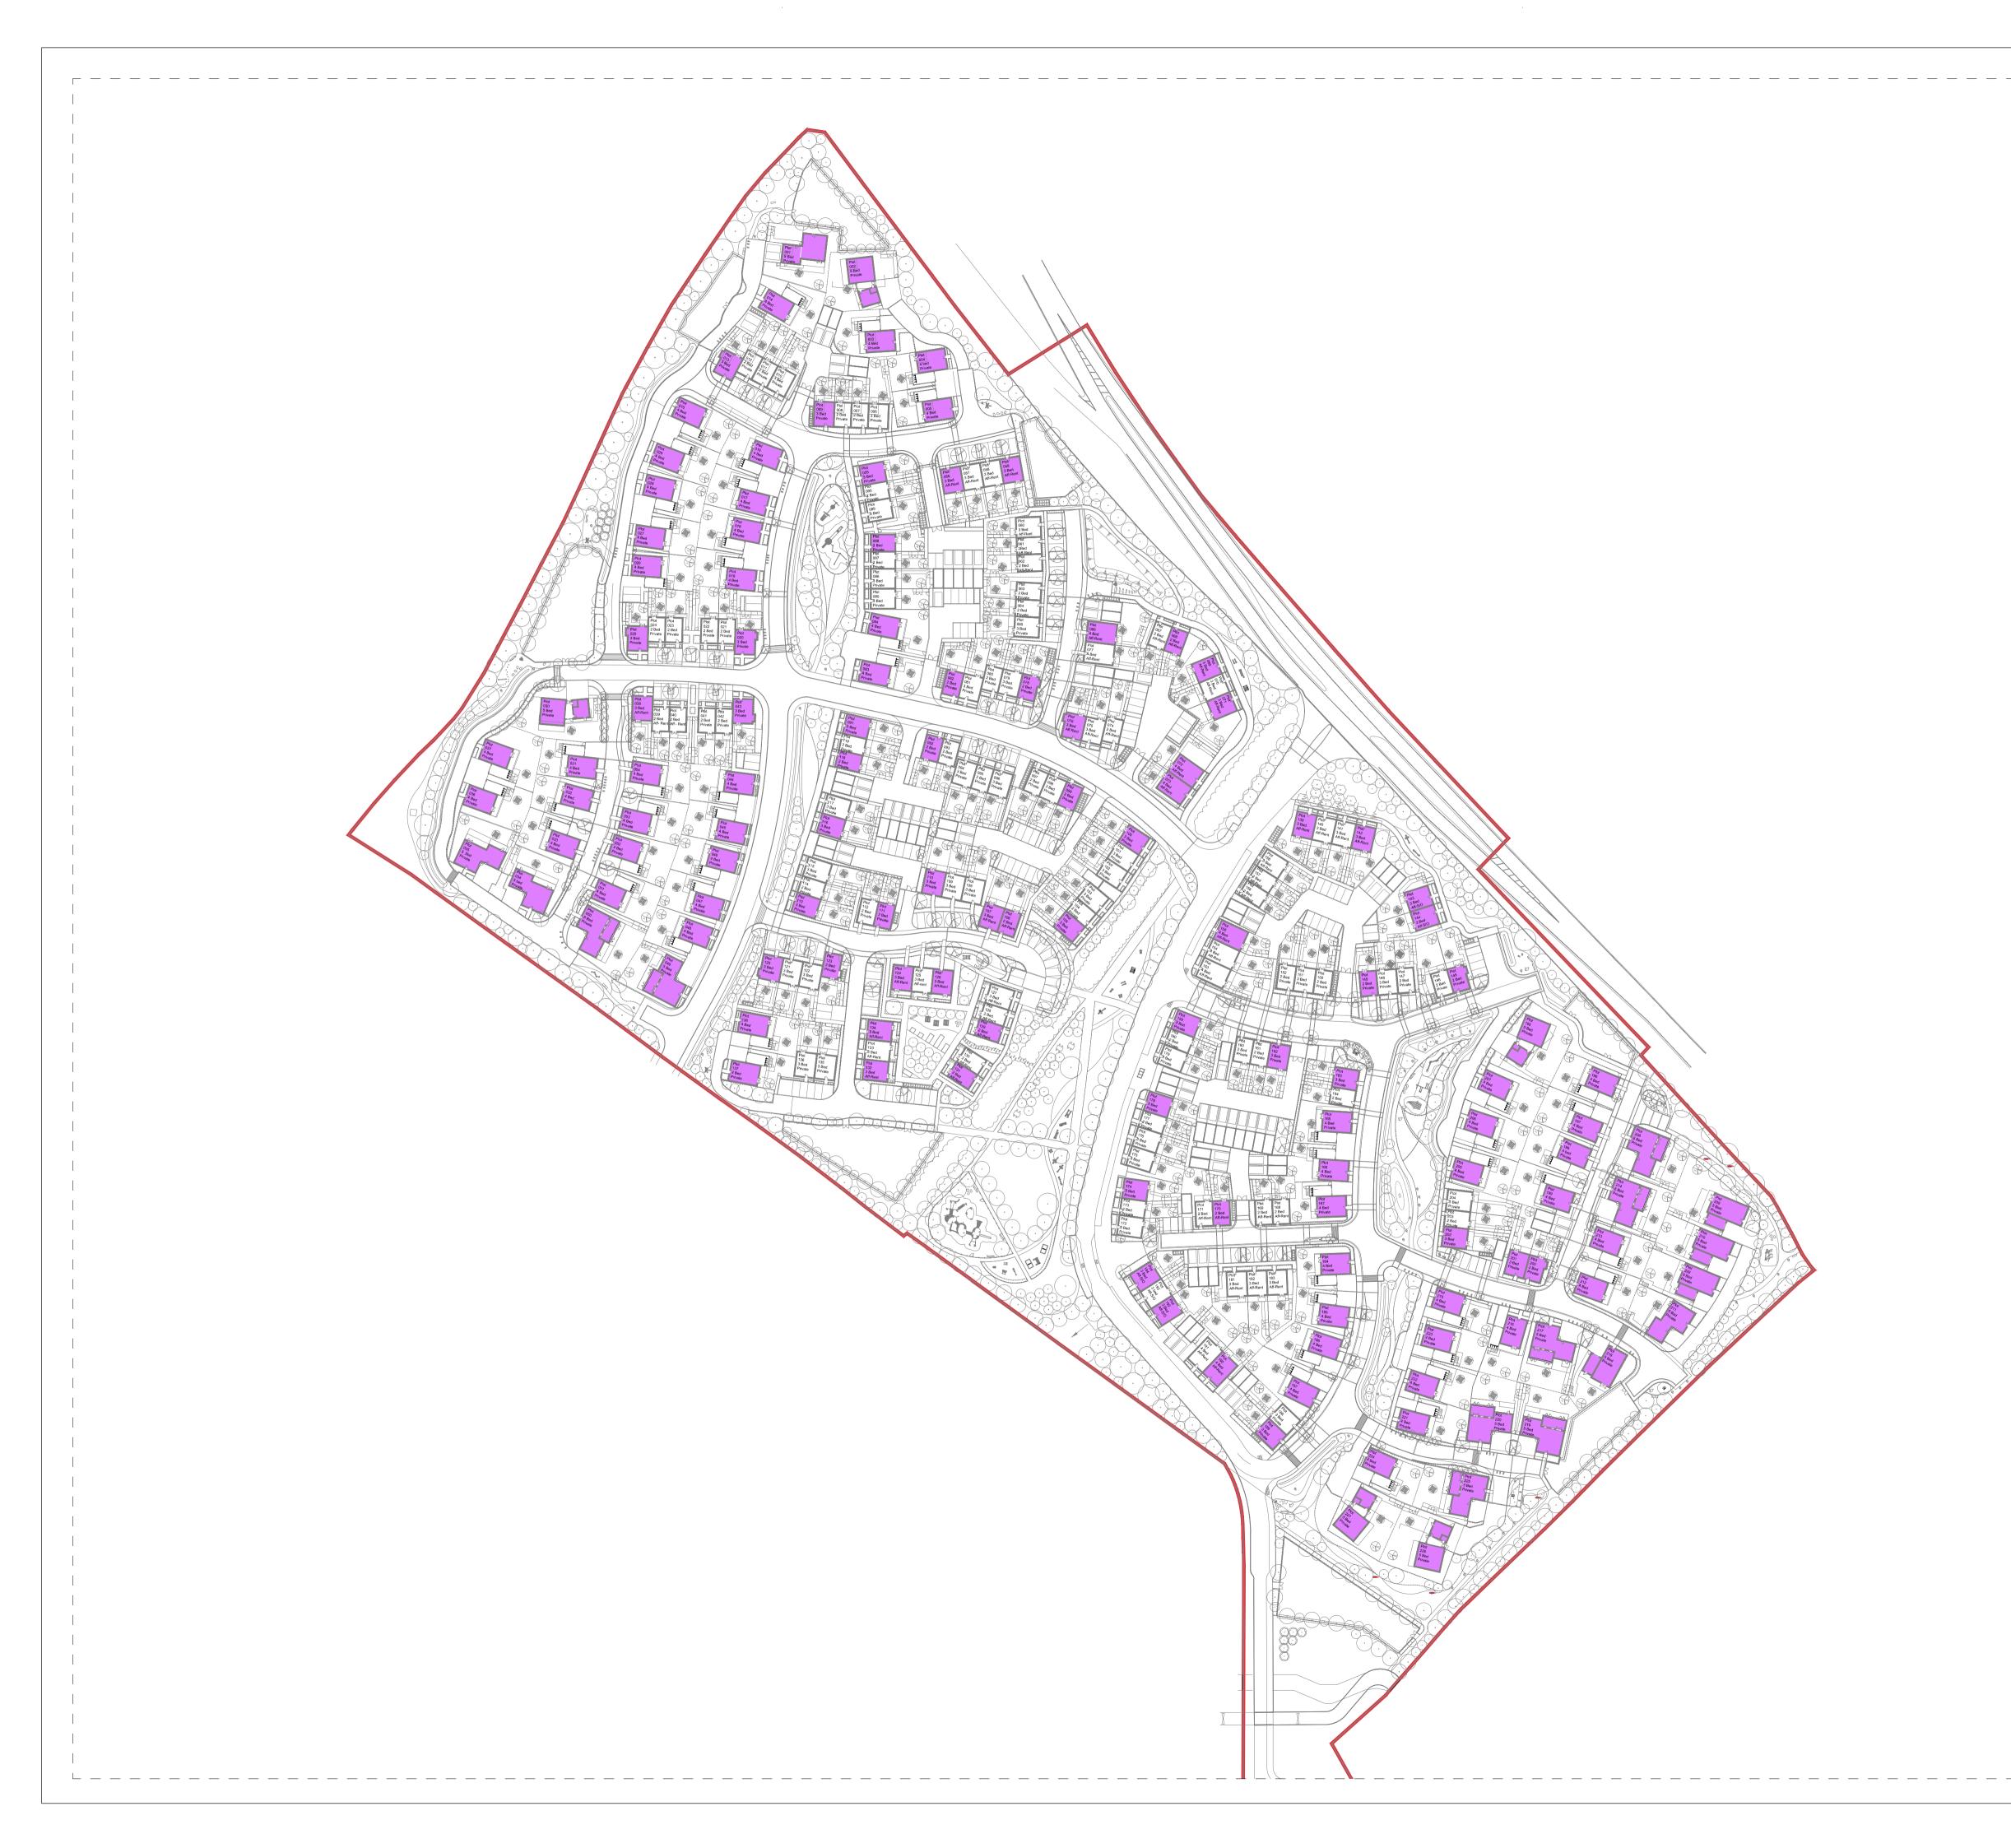

| - The contractor is r                                                                      | esponsible for chec   | king dimensions, to                                   | blerances and          |
|--------------------------------------------------------------------------------------------|-----------------------|-------------------------------------------------------|------------------------|
| proceeding with th                                                                         | e works.              | rified with the Archit                                |                        |
| <ul> <li>Where an item is c<br/>drawing is to be we</li> <li>Do not scale drawi</li> </ul> | orked to.             |                                                       | Ū                      |
| CDM Regulation                                                                             |                       |                                                       |                        |
| ALL current drawing<br>conjunction with the<br>Record.                                     |                       |                                                       |                        |
| KEY                                                                                        |                       |                                                       |                        |
| Propose                                                                                    | ed Gable              | Window                                                | 'S                     |
|                                                                                            |                       |                                                       |                        |
|                                                                                            |                       |                                                       |                        |
|                                                                                            |                       |                                                       |                        |
|                                                                                            |                       |                                                       |                        |
|                                                                                            |                       |                                                       |                        |
|                                                                                            |                       |                                                       |                        |
|                                                                                            |                       |                                                       |                        |
|                                                                                            |                       |                                                       |                        |
|                                                                                            |                       |                                                       |                        |
|                                                                                            |                       |                                                       |                        |
|                                                                                            |                       |                                                       |                        |
|                                                                                            |                       |                                                       |                        |
|                                                                                            |                       |                                                       |                        |
|                                                                                            |                       |                                                       |                        |
|                                                                                            |                       |                                                       |                        |
|                                                                                            |                       |                                                       |                        |
|                                                                                            |                       |                                                       |                        |
|                                                                                            |                       |                                                       |                        |
| 20-06-16 -                                                                                 |                       | nents in line wi<br>ts issued 22-0                    |                        |
|                                                                                            | Updates<br>of Enrich  | to the quantity<br>ed unit types.                     | / and desi<br>Narrow   |
|                                                                                            | to be 2 s<br>210, 211 | 6 & 4 bed units<br>torey. Siting of<br>, 218 & 228 ar | f plots 209<br>mended. |
|                                                                                            | 224 upda              | 7, 184, 167, 21<br>ated to show g<br>er than the rea  | arage to t             |
|                                                                                            | removed               | d to Beckstone<br>to the side of<br>fice provided to  | plot 211.              |
|                                                                                            | units. Ov             | erlooking com<br>ed to plot 93                        | ments                  |
| 19-10-15 -                                                                                 |                       | ie. Planning                                          |                        |
| date rev                                                                                   | revision/a            | uthor/checker                                         |                        |
| A2 Doi                                                                                     | minion                |                                                       |                        |
|                                                                                            |                       |                                                       |                        |
|                                                                                            |                       |                                                       |                        |
| purpose of issu                                                                            |                       |                                                       |                        |
| Planning -                                                                                 | - For Infor           | nation                                                |                        |
| Biceste                                                                                    | er Eco                | Town                                                  |                        |
| Phases<br>drawing                                                                          | 3&4                   |                                                       |                        |
| -                                                                                          | ndow loca             | tion diagra                                           | ım                     |
|                                                                                            |                       |                                                       |                        |
|                                                                                            |                       |                                                       |                        |
| drawing no                                                                                 |                       |                                                       | r                      |
| drawing no<br>AA269                                                                        | 9(3)/20               | )07                                                   | re<br>J                |
| AA269                                                                                      | 9(3)/20               |                                                       | sw                     |
| AA269                                                                                      | IR                    | checked                                               | A                      |
| AA269<br>drawn M<br>scale @ A1/A3                                                          | IR                    | checked                                               |                        |
| AA269<br>drawn M<br>scale @ A1/A3                                                          | IR<br>3 1:1000        | checked                                               | sw                     |