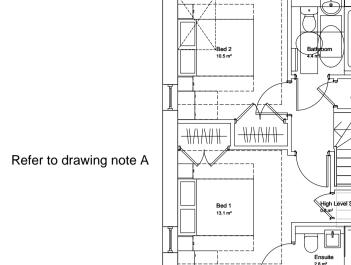

-7

-(9)



## 2B4P PRIVATE LAYOUT



## 2B4P ELEVATIONS - TYPE 1 - BRICK - LINEAR ROOF

Living Room 16.5 m<sup>2</sup>

Kitchen/Dining 10.5 m<sup>2</sup>

••

Ì₩

4**6\_\_\_\_}** 











Plots: 61,62,63,64,104,156,157



Plots: 87,88,118,119,164,177,203

|                                         | notes