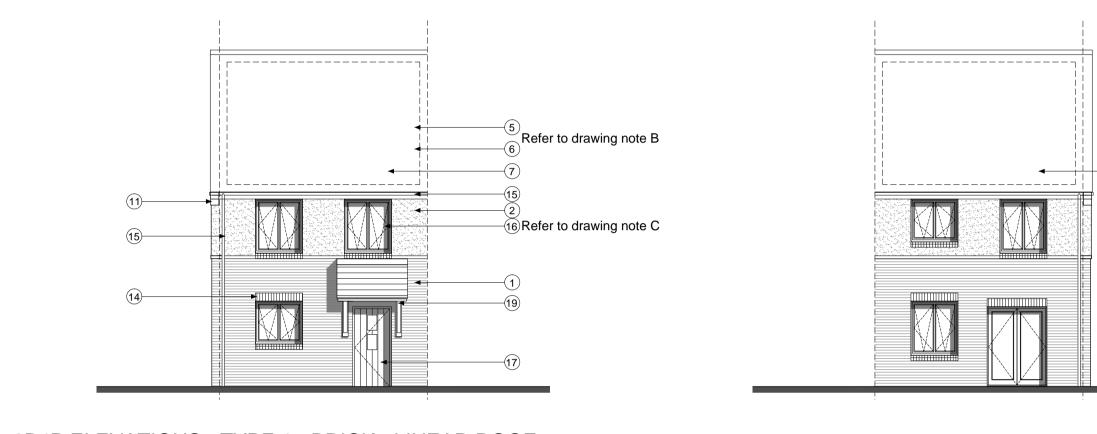

## 2B4P ELEVATIONS - TYPE 1 - BRICK - LINEAR ROOF

Living Room 16.5 m<sup>2</sup>

Kitchen/Dining 10.5 m<sup>2</sup>

••

Ì₩

4**6\_\_\_\_}** 

Plots: 61,62,63,64,104,156,157

Plots: 87,88,118,119,164,177,203