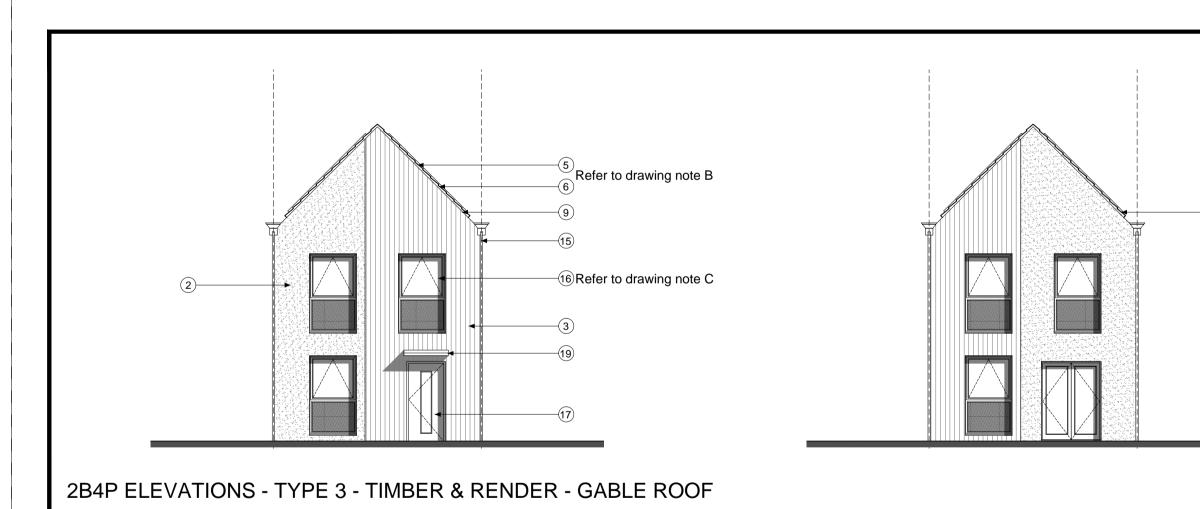

## 2B4P ELEVATIONS - TYPE 1 - BRICK - LINEAR ROOF

Living Room 16.5 m<sup>2</sup>

Kitchen/Dining 10.5 m<sup>2</sup>

••

Ì₩

4**6\_\_\_\_}** 

Plots: 61,62,63,64,104,156,157

Plots: 87,88,118,119,164,177,203