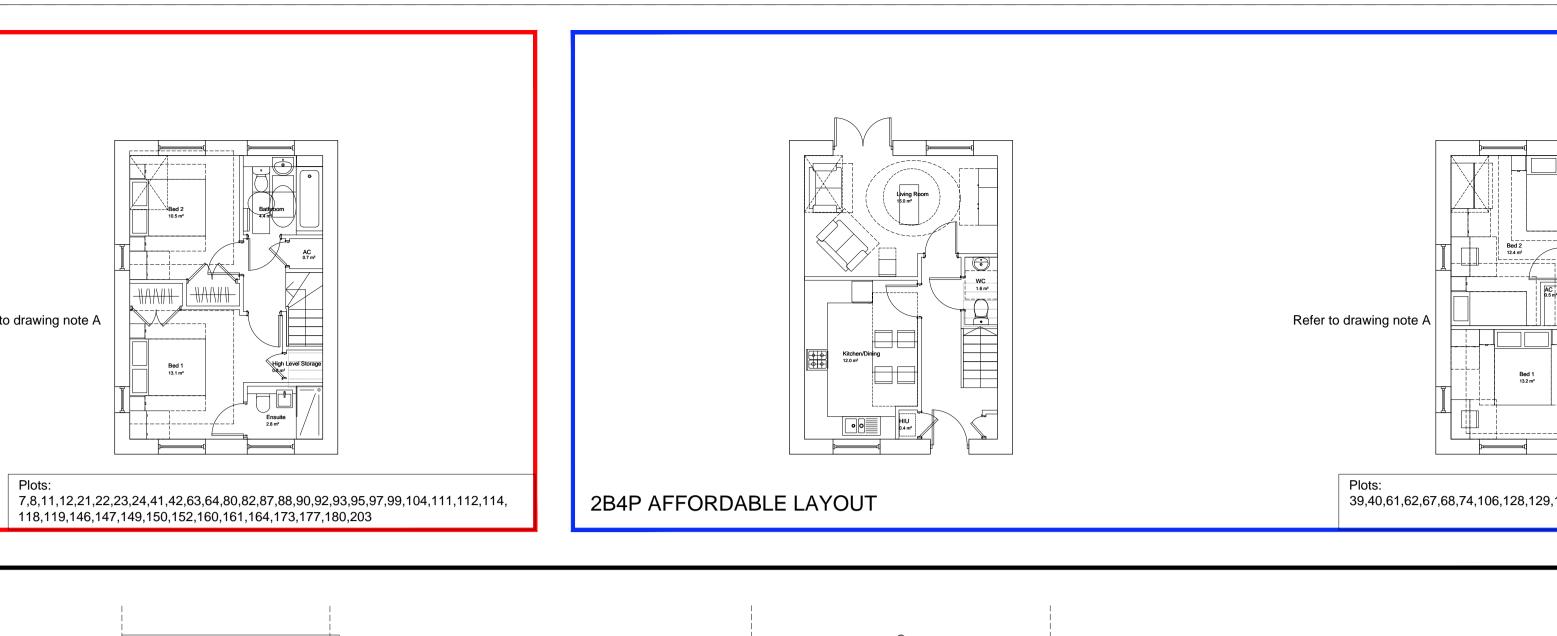

-7

-(9)



## 2B4P PRIVATE LAYOUT



## 2B4P ELEVATIONS - TYPE 1 - BRICK - LINEAR ROOF

Living Room 16.5 m<sup>2</sup>

Kitchen/Dining 10.5 m<sup>2</sup>

••

Ì₩

4**6\_\_\_\_}** 











Plots: 61,62,63,64,104,156,157



Plots: 87,88,118,119,164,177,203

|                                         | notes