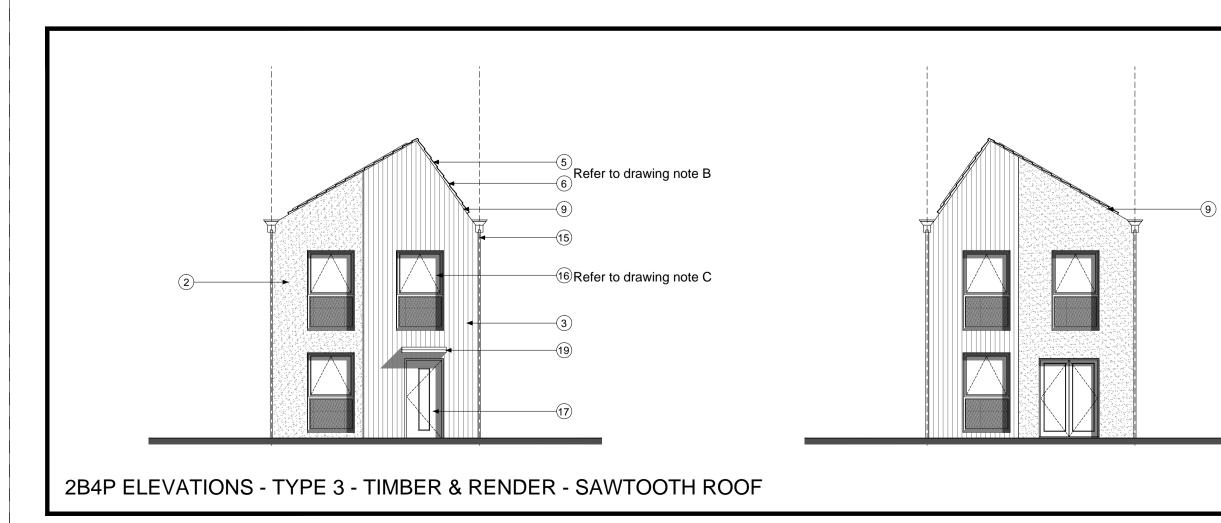

## 2B4P ELEVATIONS - TYPE 1 - BRICK - LINEAR ROOF

Living Room 16.5 m<sup>2</sup>

Kitchen/Dining 10.5 m<sup>2</sup>

••

Ì₩

4**6\_\_\_\_}** 

Plots: 61,62,63,64,104,156,157

Plots: 87,88,118,119,164,177,203