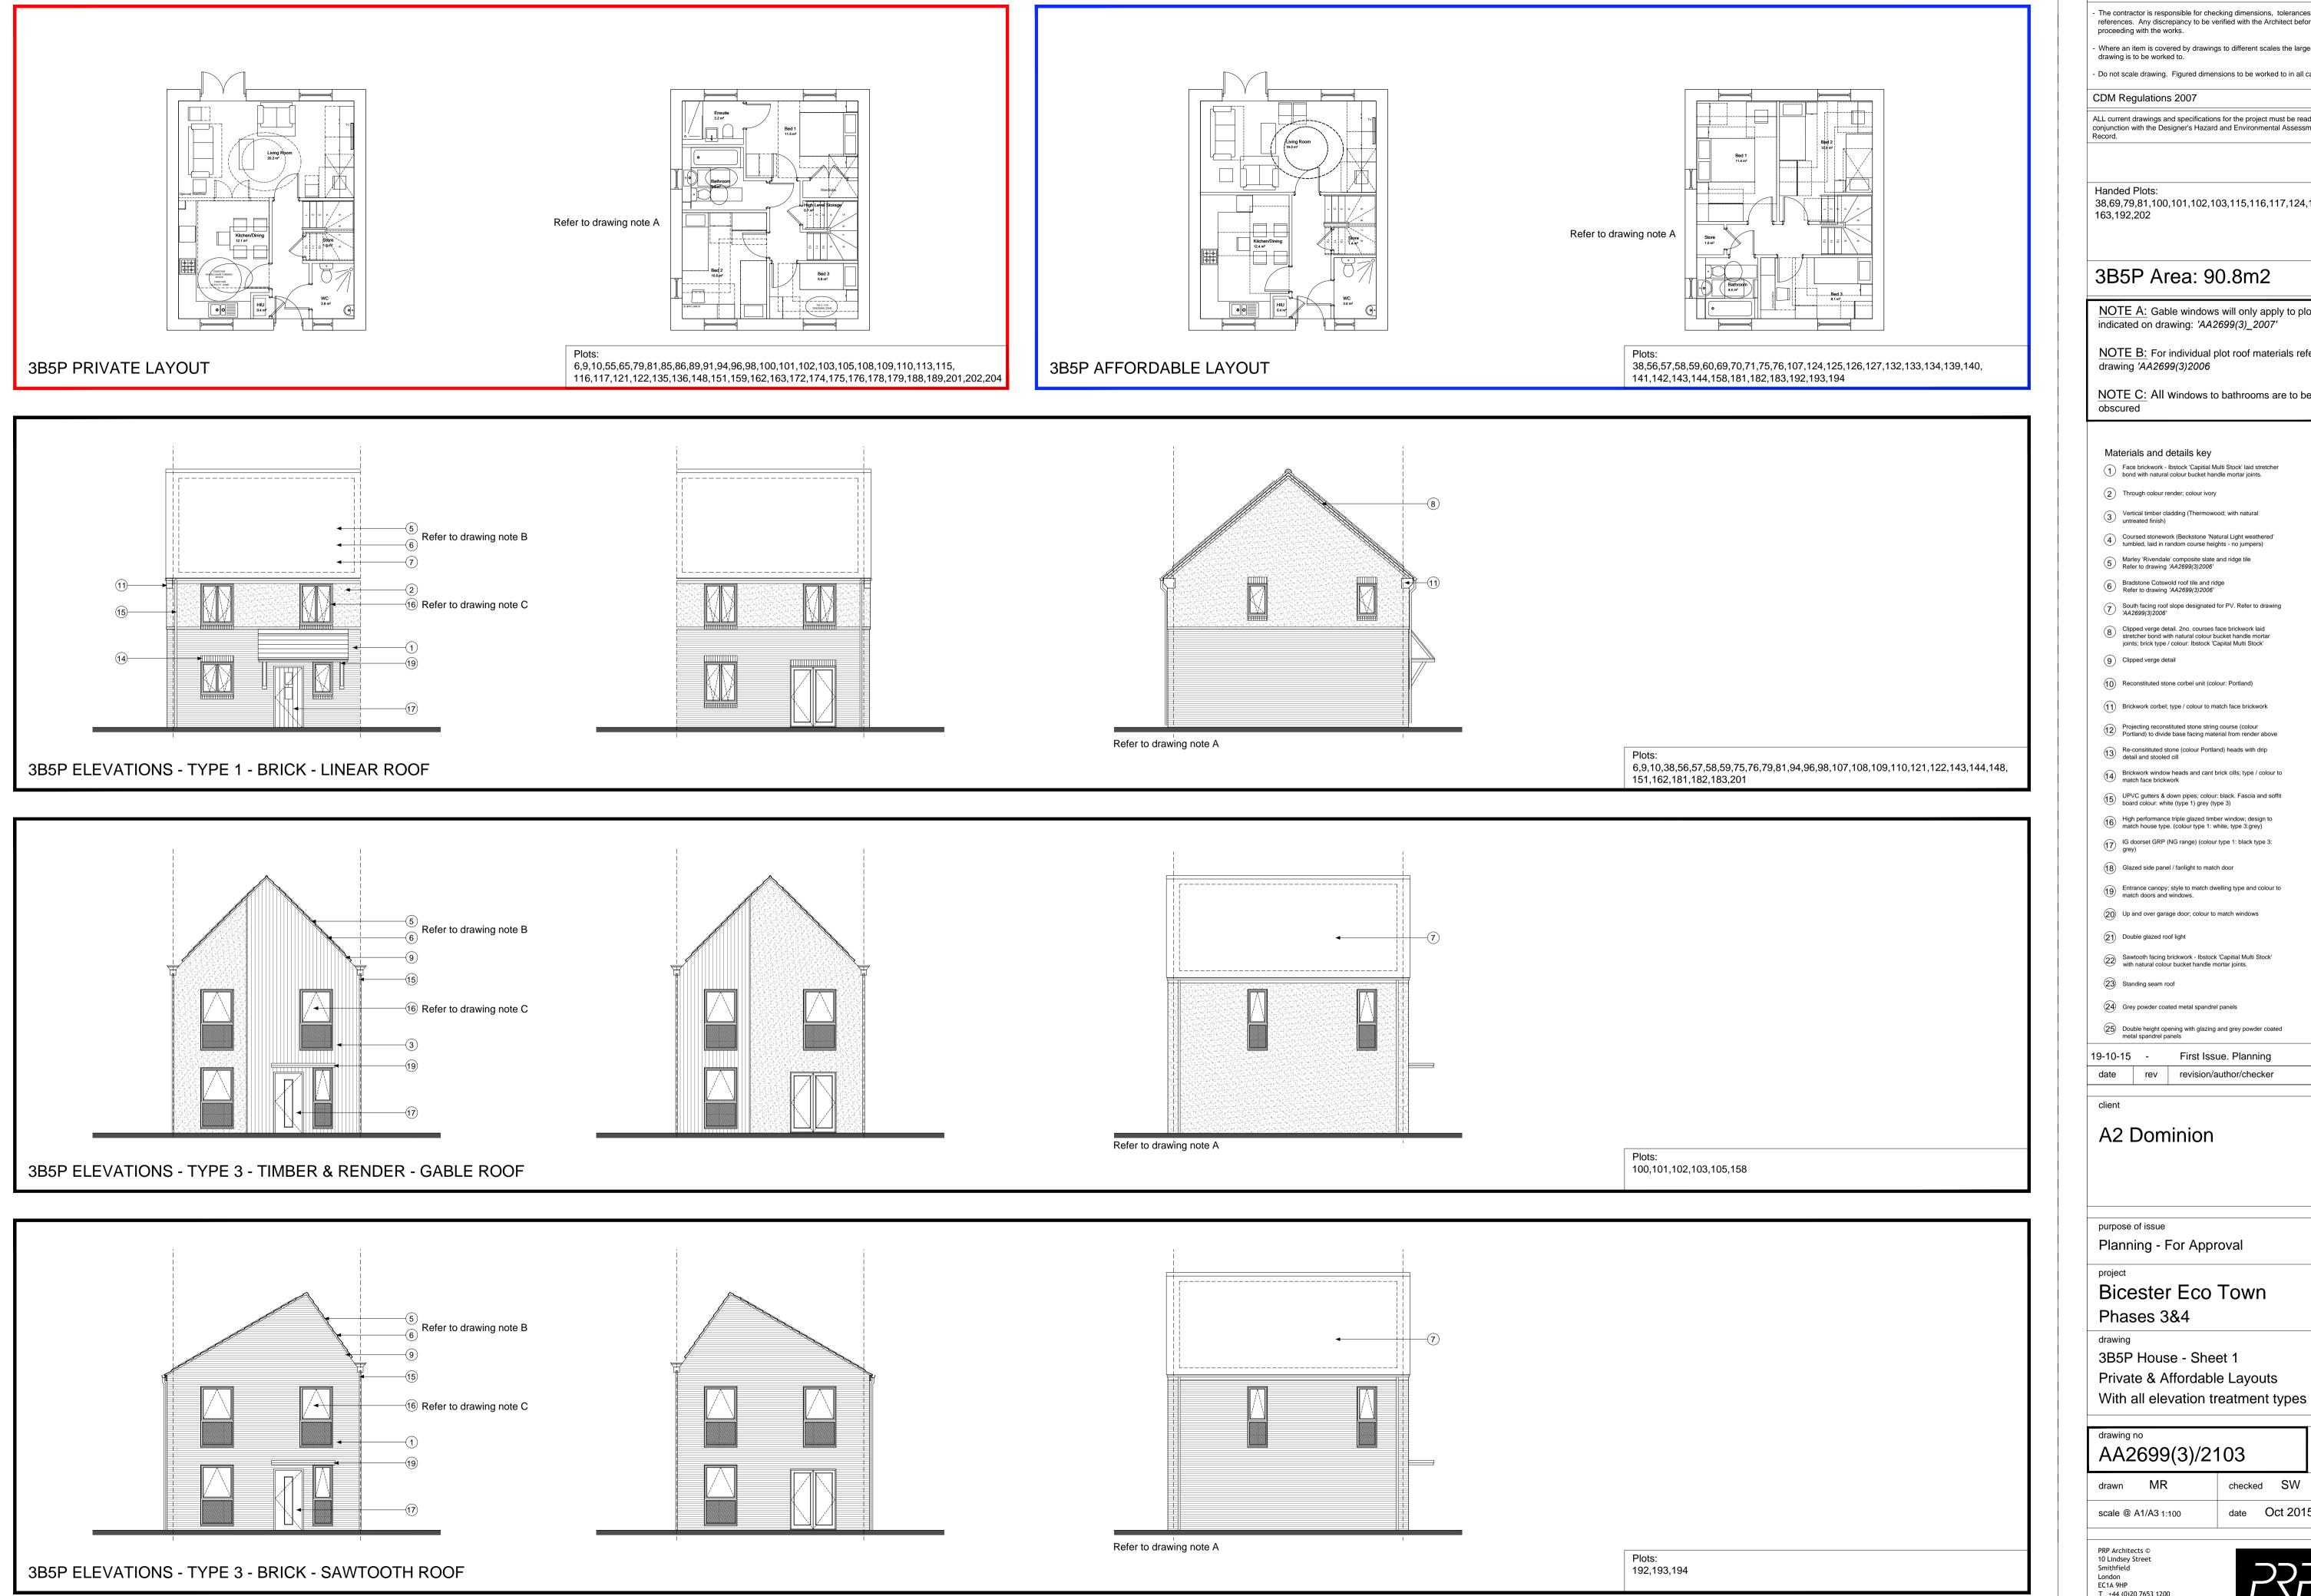

38,69,79,81,100,101,102,103,115,116,117,124,132,143, 163,192,202

## 3B5P Area: 90.8m2

NOTE A: Gable windows will only apply to plots indicated on drawing: 'AA2699(3)\_2007'

NOTE B: For individual plot roof materials refer to

drawing 'AA2699(3)2006

NOTE C: All Windows to bathrooms are to be

## Materials and details key

- Face brickwork Ibstock 'Capitial Multi Stock' laid stretcher bond with natural colour bucket handle mortar joints.
- untreated finish) Coursed stonework (Beckstone 'Natural Light weathered' tumbled, laid in random course heights - no jumpers)
- Marley 'Rivendale' composite slate and ridge tile Refer to drawing 'AA2699(3)2006'
- Bradstone Cotswold roof tile and ridge Refer to drawing 'AA2699(3)2006'
- South facing roof slope designated for PV. Refer to drawing 'AA2699(3)2006'
- Clipped verge detail. 2no. courses face brickwork laid stretcher bond with natural colour bucket handle mortar joints; brick type / colour: Ibstock 'Capital Multi Stock'
- Clipped verge detail
- (10) Reconstituted stone corbel unit (colour: Portland)
- (11) Brickwork corbel; type / colour to match face brickwork
- Projecting reconstituted stone string course (colour Portland) to divide base facing material from render above
- Re-constituted stone (colour Portland) heads with drip detail and stooled cill
- Brickwork window heads and cant brick cills; type / colour to match face brickwork
- UPVC gutters & down pipes; colour: black. Fascia and soffit board colour: white (type 1) grey (type 3)
- High performance triple glazed timber window; design to match house type. (colour type 1: white, type 3:grey)
- IG doorset GRP (NG range) (colour type 1: black type 3: grey)
- (18) Glazed side panel / fanlight to match door
- 19 Entrance canopy; style to match dwelling type and colour to match doors and windows.
- 20 Up and over garage door; colour to match windows
- Sawtooth facing brickwork Ibstock 'Capitial Multi Stock' with natural colour bucket handle mortar joints.
- (24) Grey powder coated metal spandrel panels

25 Double height opening with glazing and grey powder coated metal spandrel panels

19-10-15 - First Issue. Planning date rev revision/author/checker

## Bicester Eco Town Phases 3&4

3B5P House - Sheet 1 Private & Affordable Layouts

AA2699(3)/2103

drawn MR checked SW

PRP Architects © 10 Lindsey Street Smithfield T +44 (0)20 7653 1200 F +44 (0)20 7653 1201