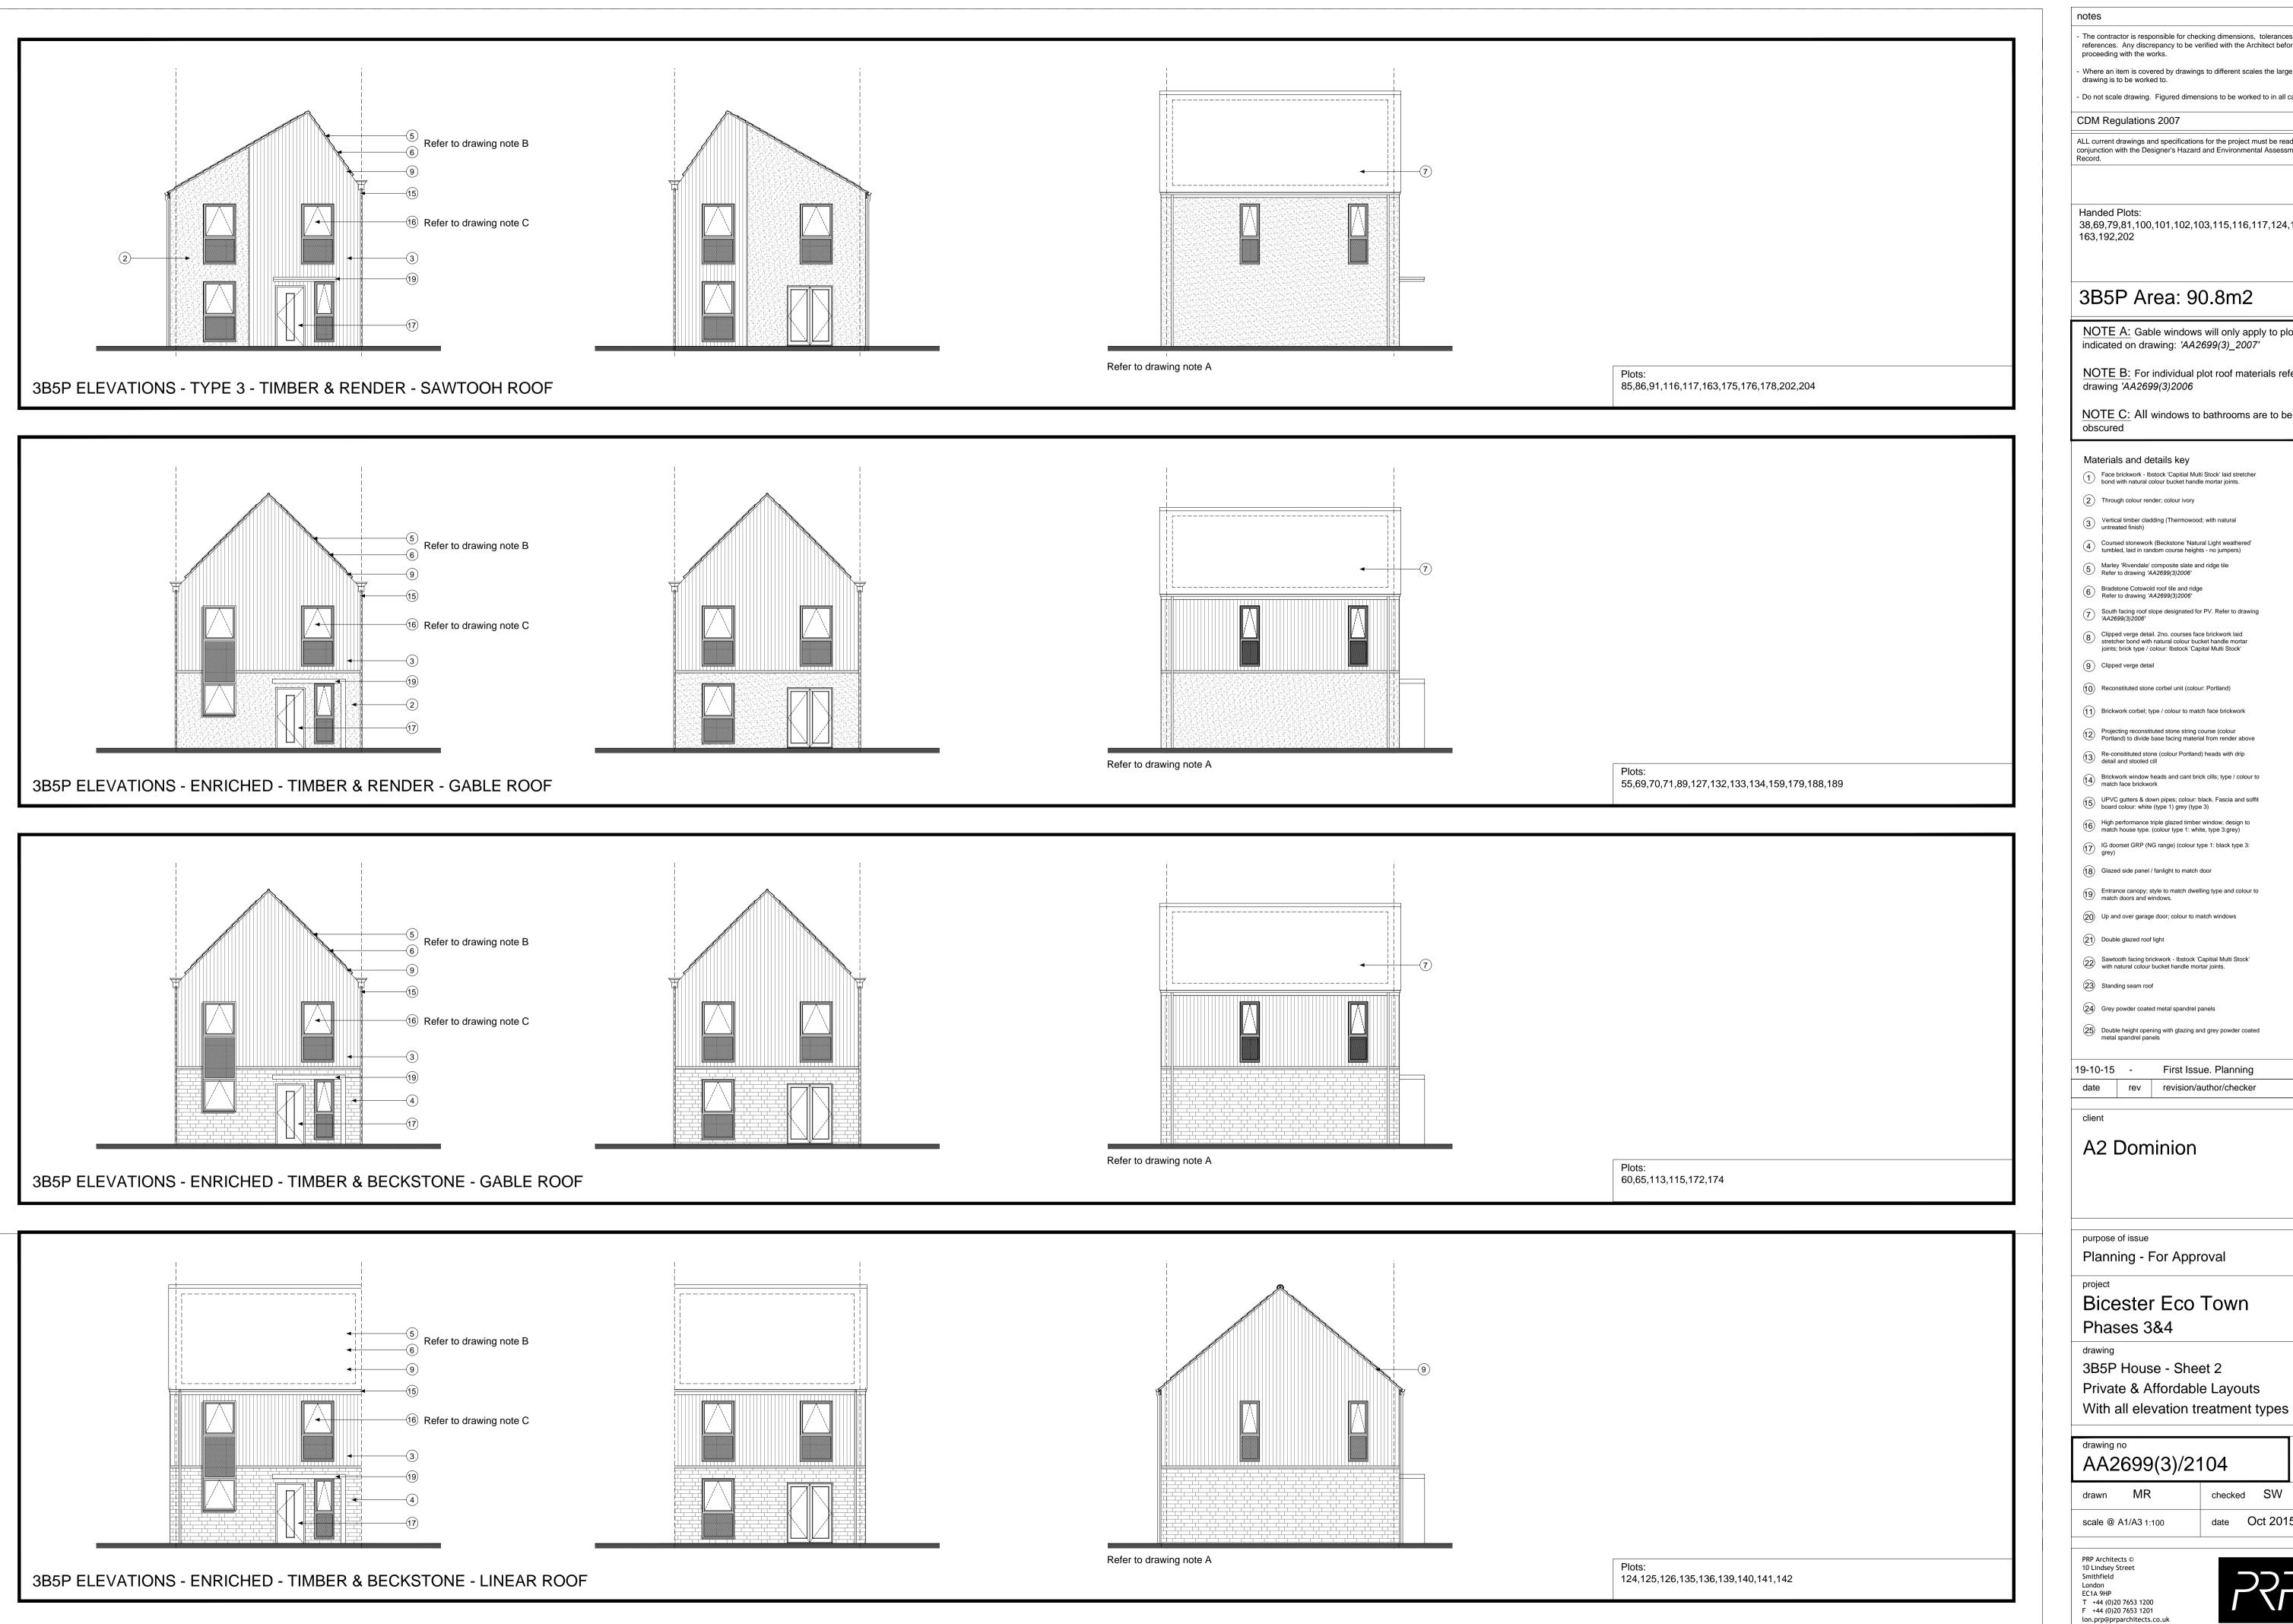

38,69,79,81,100,101,102,103,115,116,117,124,132,143,

## 3B5P Area: 90.8m2

NOTE A: Gable windows will only apply to plots indicated on drawing: 'AA2699(3)\_2007'

NOTE B: For individual plot roof materials refer to

NOTE C: All windows to bathrooms are to be

## Materials and details key

- Face brickwork Ibstock 'Capitial Multi Stock' laid stretcher bond with natural colour bucket handle mortar joints.
- 2 Through colour render; colour ivory
- 4 Coursed stonework (Beckstone 'Natural Light weathered' tumbled, laid in random course heights no jumpers)
- Marley 'Rivendale' composite slate and ridge tile Refer to drawing 'AA2699(3)2006'
- 6 Bradstone Cotswold roof tile and ridge Refer to drawing 'AA2699(3)2006'
- South facing roof slope designated for PV. Refer to drawing 'AA2699(3)2006'
- 8 Clipped verge detail. 2no. courses face brickwork laid stretcher bond with natural colour bucket handle mortar joints; brick type / colour: lbstock 'Capital Multi Stock'
- Olipped verge detail
- (10) Reconstituted stone corbel unit (colour: Portland)
- (11) Brickwork corbel; type / colour to match face brickwork
- Projecting reconstituted stone string course (colour Portland) to divide base facing material from render above
- Re-constituted stone (colour Portland) heads with drip detail and stooled cill
- Brickwork window heads and cant brick cills; type / colour to match face brickwork
- UPVC gutters & down pipes; colour: black. Fascia and soffit board colour: white (type 1) grey (type 3)
- High performance triple glazed timber window; design to match house type. (colour type 1: white, type 3:grey)
- 17 IG doorset GRP (NG range) (colour type 1: black type 3: grey)
- (18) Glazed side panel / fanlight to match door
- 19 Entrance canopy; style to match dwelling type and colour to match doors and windows.
- 20 Up and over garage door; colour to match windows
- (21) Double glazed roof light
- Sawtooth facing brickwork Ibstock 'Capitial Multi Stock' with natural colour bucket handle mortar joints.
- 23 Standing seam roof
- Grey powder coated metal spandrel panels
- Double height opening with glazing and grey powder coated metal spandrel panels

## A2 Dominion

Planning - For Approval

## Bicester Eco Town

3B5P House - Sheet 2 Private & Affordable Layouts

AA2699(3)/2104 drawn MR checked SW

date Oct 2015