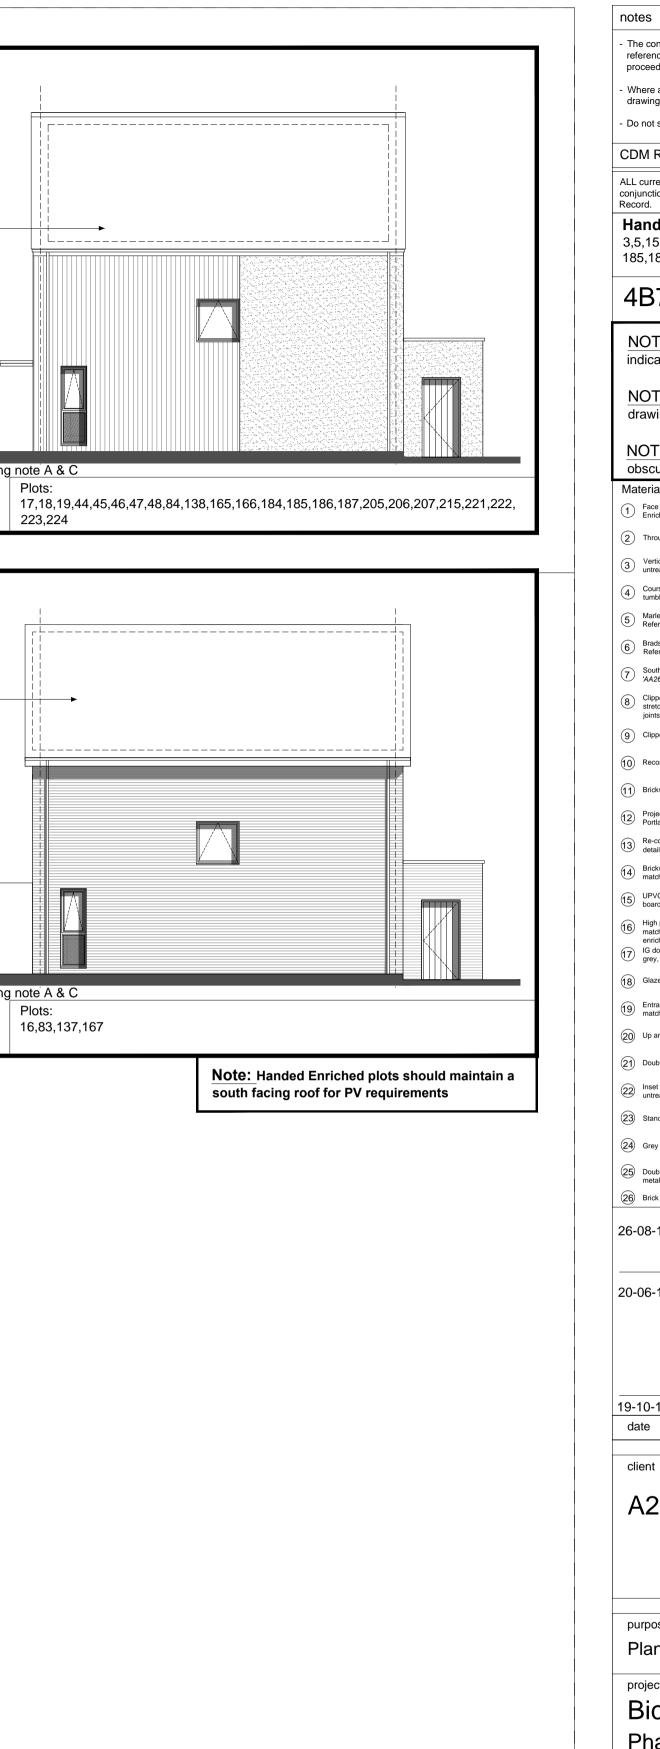

| CDM Regulations 2007                                                                                                                                                                                                                                                                                                                                                                                                                                                                                                                                                                                                                                                                                                                                                                                                                                                                                                                                                                                                                                                                                                                                                                                                                                                                                                                                                                                                                                                                                                                                                                                                                                                                                                                                                                                                                                                                                                                                                                                                                                                                                                                                                                                                                                                    |
|-------------------------------------------------------------------------------------------------------------------------------------------------------------------------------------------------------------------------------------------------------------------------------------------------------------------------------------------------------------------------------------------------------------------------------------------------------------------------------------------------------------------------------------------------------------------------------------------------------------------------------------------------------------------------------------------------------------------------------------------------------------------------------------------------------------------------------------------------------------------------------------------------------------------------------------------------------------------------------------------------------------------------------------------------------------------------------------------------------------------------------------------------------------------------------------------------------------------------------------------------------------------------------------------------------------------------------------------------------------------------------------------------------------------------------------------------------------------------------------------------------------------------------------------------------------------------------------------------------------------------------------------------------------------------------------------------------------------------------------------------------------------------------------------------------------------------------------------------------------------------------------------------------------------------------------------------------------------------------------------------------------------------------------------------------------------------------------------------------------------------------------------------------------------------------------------------------------------------------------------------------------------------|
| ALL current drawings and specifications for the project must be read in<br>conjunction with the Designer's Hazard and Environmental Assessment<br>Record.                                                                                                                                                                                                                                                                                                                                                                                                                                                                                                                                                                                                                                                                                                                                                                                                                                                                                                                                                                                                                                                                                                                                                                                                                                                                                                                                                                                                                                                                                                                                                                                                                                                                                                                                                                                                                                                                                                                                                                                                                                                                                                               |
| Handed Plots:                                                                                                                                                                                                                                                                                                                                                                                                                                                                                                                                                                                                                                                                                                                                                                                                                                                                                                                                                                                                                                                                                                                                                                                                                                                                                                                                                                                                                                                                                                                                                                                                                                                                                                                                                                                                                                                                                                                                                                                                                                                                                                                                                                                                                                                           |
| 3,5,15,17,19,26,28,31,33,37,45,47,52,54,84,138,166,<br>185,187,197,199,206,207,213,216,223                                                                                                                                                                                                                                                                                                                                                                                                                                                                                                                                                                                                                                                                                                                                                                                                                                                                                                                                                                                                                                                                                                                                                                                                                                                                                                                                                                                                                                                                                                                                                                                                                                                                                                                                                                                                                                                                                                                                                                                                                                                                                                                                                                              |
| 4B7P Area: 112.6m2                                                                                                                                                                                                                                                                                                                                                                                                                                                                                                                                                                                                                                                                                                                                                                                                                                                                                                                                                                                                                                                                                                                                                                                                                                                                                                                                                                                                                                                                                                                                                                                                                                                                                                                                                                                                                                                                                                                                                                                                                                                                                                                                                                                                                                                      |
| NOTE A: Gable windows will only apply to plots                                                                                                                                                                                                                                                                                                                                                                                                                                                                                                                                                                                                                                                                                                                                                                                                                                                                                                                                                                                                                                                                                                                                                                                                                                                                                                                                                                                                                                                                                                                                                                                                                                                                                                                                                                                                                                                                                                                                                                                                                                                                                                                                                                                                                          |
| indicated on drawing: 'AA2699(3)_2007'                                                                                                                                                                                                                                                                                                                                                                                                                                                                                                                                                                                                                                                                                                                                                                                                                                                                                                                                                                                                                                                                                                                                                                                                                                                                                                                                                                                                                                                                                                                                                                                                                                                                                                                                                                                                                                                                                                                                                                                                                                                                                                                                                                                                                                  |
| <u>NOTE B:</u> For individual plot roof materials refer to drawing 'AA2699(3)2006                                                                                                                                                                                                                                                                                                                                                                                                                                                                                                                                                                                                                                                                                                                                                                                                                                                                                                                                                                                                                                                                                                                                                                                                                                                                                                                                                                                                                                                                                                                                                                                                                                                                                                                                                                                                                                                                                                                                                                                                                                                                                                                                                                                       |
| NOTE C: All windows to bathrooms are to be                                                                                                                                                                                                                                                                                                                                                                                                                                                                                                                                                                                                                                                                                                                                                                                                                                                                                                                                                                                                                                                                                                                                                                                                                                                                                                                                                                                                                                                                                                                                                                                                                                                                                                                                                                                                                                                                                                                                                                                                                                                                                                                                                                                                                              |
| obscured<br>Materials and details key                                                                                                                                                                                                                                                                                                                                                                                                                                                                                                                                                                                                                                                                                                                                                                                                                                                                                                                                                                                                                                                                                                                                                                                                                                                                                                                                                                                                                                                                                                                                                                                                                                                                                                                                                                                                                                                                                                                                                                                                                                                                                                                                                                                                                                   |
| Face brickwork - Type 1, red multi. Type 3, red multi,<br>Enriched, red multi, buff multi and grey multi.                                                                                                                                                                                                                                                                                                                                                                                                                                                                                                                                                                                                                                                                                                                                                                                                                                                                                                                                                                                                                                                                                                                                                                                                                                                                                                                                                                                                                                                                                                                                                                                                                                                                                                                                                                                                                                                                                                                                                                                                                                                                                                                                                               |
| C     Through colour render; colour ivory     O     Vertical timber cladding (Thermowood; with natural     untreated finish)                                                                                                                                                                                                                                                                                                                                                                                                                                                                                                                                                                                                                                                                                                                                                                                                                                                                                                                                                                                                                                                                                                                                                                                                                                                                                                                                                                                                                                                                                                                                                                                                                                                                                                                                                                                                                                                                                                                                                                                                                                                                                                                                            |
| untreated finish)     Coursed stonework (Beckstone 'Natural Light weathered'<br>tumbled, laid in random course heights - no jumpers)                                                                                                                                                                                                                                                                                                                                                                                                                                                                                                                                                                                                                                                                                                                                                                                                                                                                                                                                                                                                                                                                                                                                                                                                                                                                                                                                                                                                                                                                                                                                                                                                                                                                                                                                                                                                                                                                                                                                                                                                                                                                                                                                    |
| Marley 'Rivendale' composite slate and ridge tile<br>Refer to drawing 'AA2699(3)2006'                                                                                                                                                                                                                                                                                                                                                                                                                                                                                                                                                                                                                                                                                                                                                                                                                                                                                                                                                                                                                                                                                                                                                                                                                                                                                                                                                                                                                                                                                                                                                                                                                                                                                                                                                                                                                                                                                                                                                                                                                                                                                                                                                                                   |
| Bradstone Cotswold roof tile and ridge<br>Refer to drawing 'AA2699(3)2006'     South facing roof slope designated for PV. Refer to drawing                                                                                                                                                                                                                                                                                                                                                                                                                                                                                                                                                                                                                                                                                                                                                                                                                                                                                                                                                                                                                                                                                                                                                                                                                                                                                                                                                                                                                                                                                                                                                                                                                                                                                                                                                                                                                                                                                                                                                                                                                                                                                                                              |
| Clipped verge detail. 2no. courses face brickwork laid                                                                                                                                                                                                                                                                                                                                                                                                                                                                                                                                                                                                                                                                                                                                                                                                                                                                                                                                                                                                                                                                                                                                                                                                                                                                                                                                                                                                                                                                                                                                                                                                                                                                                                                                                                                                                                                                                                                                                                                                                                                                                                                                                                                                                  |
| 9         Clipped verge detail                                                                                                                                                                                                                                                                                                                                                                                                                                                                                                                                                                                                                                                                                                                                                                                                                                                                                                                                                                                                                                                                                                                                                                                                                                                                                                                                                                                                                                                                                                                                                                                                                                                                                                                                                                                                                                                                                                                                                                                                                                                                                                                                                                                                                                          |
| (1) Reconstituted stone corbel unit (colour: Portland)                                                                                                                                                                                                                                                                                                                                                                                                                                                                                                                                                                                                                                                                                                                                                                                                                                                                                                                                                                                                                                                                                                                                                                                                                                                                                                                                                                                                                                                                                                                                                                                                                                                                                                                                                                                                                                                                                                                                                                                                                                                                                                                                                                                                                  |
| 1 Brickwork corbel; type / colour to match face brickwork                                                                                                                                                                                                                                                                                                                                                                                                                                                                                                                                                                                                                                                                                                                                                                                                                                                                                                                                                                                                                                                                                                                                                                                                                                                                                                                                                                                                                                                                                                                                                                                                                                                                                                                                                                                                                                                                                                                                                                                                                                                                                                                                                                                                               |
| Projecting reconstituted stone string course (colour<br>Portland) to divide base facing material from render above                                                                                                                                                                                                                                                                                                                                                                                                                                                                                                                                                                                                                                                                                                                                                                                                                                                                                                                                                                                                                                                                                                                                                                                                                                                                                                                                                                                                                                                                                                                                                                                                                                                                                                                                                                                                                                                                                                                                                                                                                                                                                                                                                      |
| Re-constituted stone (colour Portland) heads with drip<br>detail and stooled cill     Brickwork window heads and cant brick cills; type / colour to                                                                                                                                                                                                                                                                                                                                                                                                                                                                                                                                                                                                                                                                                                                                                                                                                                                                                                                                                                                                                                                                                                                                                                                                                                                                                                                                                                                                                                                                                                                                                                                                                                                                                                                                                                                                                                                                                                                                                                                                                                                                                                                     |
| <ul> <li>(14) match face brickwork</li> <li>(15) UPVC gutters &amp; down pipes; colour: black. Fascia and soffit</li> </ul>                                                                                                                                                                                                                                                                                                                                                                                                                                                                                                                                                                                                                                                                                                                                                                                                                                                                                                                                                                                                                                                                                                                                                                                                                                                                                                                                                                                                                                                                                                                                                                                                                                                                                                                                                                                                                                                                                                                                                                                                                                                                                                                                             |
| <ul> <li>board colour: white (type 1) grey (type 3) black (enriched)</li> <li>High performance triple glazed timber window; design to match house type. (colour type 1: white, type 3:grey,</li> </ul>                                                                                                                                                                                                                                                                                                                                                                                                                                                                                                                                                                                                                                                                                                                                                                                                                                                                                                                                                                                                                                                                                                                                                                                                                                                                                                                                                                                                                                                                                                                                                                                                                                                                                                                                                                                                                                                                                                                                                                                                                                                                  |
| enriched: black)<br>IG doorset GRP (NG range) (colour type 1: black, type 3:<br>grey, enriched: black)                                                                                                                                                                                                                                                                                                                                                                                                                                                                                                                                                                                                                                                                                                                                                                                                                                                                                                                                                                                                                                                                                                                                                                                                                                                                                                                                                                                                                                                                                                                                                                                                                                                                                                                                                                                                                                                                                                                                                                                                                                                                                                                                                                  |
| (18) Glazed side panel / fanlight to match door                                                                                                                                                                                                                                                                                                                                                                                                                                                                                                                                                                                                                                                                                                                                                                                                                                                                                                                                                                                                                                                                                                                                                                                                                                                                                                                                                                                                                                                                                                                                                                                                                                                                                                                                                                                                                                                                                                                                                                                                                                                                                                                                                                                                                         |
| <ul> <li>Entrance canopy; style to match dwelling type and colour to<br/>match doors and windows.</li> </ul>                                                                                                                                                                                                                                                                                                                                                                                                                                                                                                                                                                                                                                                                                                                                                                                                                                                                                                                                                                                                                                                                                                                                                                                                                                                                                                                                                                                                                                                                                                                                                                                                                                                                                                                                                                                                                                                                                                                                                                                                                                                                                                                                                            |
| <ul> <li>(20) Up and over garage door; colour to match windows</li> <li>(21) Double glazed roof light</li> </ul>                                                                                                                                                                                                                                                                                                                                                                                                                                                                                                                                                                                                                                                                                                                                                                                                                                                                                                                                                                                                                                                                                                                                                                                                                                                                                                                                                                                                                                                                                                                                                                                                                                                                                                                                                                                                                                                                                                                                                                                                                                                                                                                                                        |
| <ul> <li>Inset horizontal timber cladding (Thermowood; with natural untreated finish)</li> </ul>                                                                                                                                                                                                                                                                                                                                                                                                                                                                                                                                                                                                                                                                                                                                                                                                                                                                                                                                                                                                                                                                                                                                                                                                                                                                                                                                                                                                                                                                                                                                                                                                                                                                                                                                                                                                                                                                                                                                                                                                                                                                                                                                                                        |
| 23 Standing seam roof                                                                                                                                                                                                                                                                                                                                                                                                                                                                                                                                                                                                                                                                                                                                                                                                                                                                                                                                                                                                                                                                                                                                                                                                                                                                                                                                                                                                                                                                                                                                                                                                                                                                                                                                                                                                                                                                                                                                                                                                                                                                                                                                                                                                                                                   |
| (24) Grey powder coated metal spandrel panels                                                                                                                                                                                                                                                                                                                                                                                                                                                                                                                                                                                                                                                                                                                                                                                                                                                                                                                                                                                                                                                                                                                                                                                                                                                                                                                                                                                                                                                                                                                                                                                                                                                                                                                                                                                                                                                                                                                                                                                                                                                                                                                                                                                                                           |
| (25) Double height opening with glazing and grey powder coated<br>metal spandrel panels. Colour: grey                                                                                                                                                                                                                                                                                                                                                                                                                                                                                                                                                                                                                                                                                                                                                                                                                                                                                                                                                                                                                                                                                                                                                                                                                                                                                                                                                                                                                                                                                                                                                                                                                                                                                                                                                                                                                                                                                                                                                                                                                                                                                                                                                                   |
|                                                                                                                                                                                                                                                                                                                                                                                                                                                                                                                                                                                                                                                                                                                                                                                                                                                                                                                                                                                                                                                                                                                                                                                                                                                                                                                                                                                                                                                                                                                                                                                                                                                                                                                                                                                                                                                                                                                                                                                                                                                                                                                                                                                                                                                                         |
| (26) Brick slips to match the brick of the main building         26-08-16       B       Updates in line CDC comments                                                                                                                                                                                                                                                                                                                                                                                                                                                                                                                                                                                                                                                                                                                                                                                                                                                                                                                                                                                                                                                                                                                                                                                                                                                                                                                                                                                                                                                                                                                                                                                                                                                                                                                                                                                                                                                                                                                                                                                                                                                                                                                                                    |
| Brick slips to match the brick of the main building                                                                                                                                                                                                                                                                                                                                                                                                                                                                                                                                                                                                                                                                                                                                                                                                                                                                                                                                                                                                                                                                                                                                                                                                                                                                                                                                                                                                                                                                                                                                                                                                                                                                                                                                                                                                                                                                                                                                                                                                                                                                                                                                                                                                                     |
| 26       Brick slips to match the brick of the main building         26-08-16       B       Updates in line CDC comments dated; 27-07-16 & 23-08-16                                                                                                                                                                                                                                                                                                                                                                                                                                                                                                                                                                                                                                                                                                                                                                                                                                                                                                                                                                                                                                                                                                                                                                                                                                                                                                                                                                                                                                                                                                                                                                                                                                                                                                                                                                                                                                                                                                                                                                                                                                                                                                                     |
| 26       Brick slips to match the brick of the main building         26-08-16       B       Updates in line CDC comments dated; 27-07-16 & 23-08-16 SW/MH         20-06-16       A       Amendments in line with CDC                                                                                                                                                                                                                                                                                                                                                                                                                                                                                                                                                                                                                                                                                                                                                                                                                                                                                                                                                                                                                                                                                                                                                                                                                                                                                                                                                                                                                                                                                                                                                                                                                                                                                                                                                                                                                                                                                                                                                                                                                                                    |
| 26       Brick slips to match the brick of the main building         26-08-16       B       Updates in line CDC comments dated; 27-07-16 & 23-08-16 SW/MH         20-06-16       A       Amendments in line with CDC comments 22-02-16. Quantity of Enriched units has been reduced and the elevation design amended. Minor amendment to front and rear                                                                                                                                                                                                                                                                                                                                                                                                                                                                                                                                                                                                                                                                                                                                                                                                                                                                                                                                                                                                                                                                                                                                                                                                                                                                                                                                                                                                                                                                                                                                                                                                                                                                                                                                                                                                                                                                                                                 |
| (26) Brick slips to match the brick of the main building         26-08-16       B       Updates in line CDC comments dated; 27-07-16 & 23-08-16 SW/MH         20-06-16       A       Amendments in line with CDC comments 22-02-16. Quantity of Enriched units has been reduced and the elevation design amended. Minor amendment to front and rear elevations windows, increased width by half a brick SW/MH                                                                                                                                                                                                                                                                                                                                                                                                                                                                                                                                                                                                                                                                                                                                                                                                                                                                                                                                                                                                                                                                                                                                                                                                                                                                                                                                                                                                                                                                                                                                                                                                                                                                                                                                                                                                                                                           |
| 26       Brick slips to match the brick of the main building         26-08-16       B       Updates in line CDC comments dated; 27-07-16 & 23-08-16 SW/MH         20-06-16       A       Amendments in line with CDC comments 22-02-16. Quantity of Enriched units has been reduced and the elevation design amended. Minor amendment to front and rear elevations windows, increased width by half a brick SW/MH                                                                                                                                                                                                                                                                                                                                                                                                                                                                                                                                                                                                                                                                                                                                                                                                                                                                                                                                                                                                                                                                                                                                                                                                                                                                                                                                                                                                                                                                                                                                                                                                                                                                                                                                                                                                                                                       |
| 26       Brick slips to match the brick of the main building         26-08-16       B       Updates in line CDC comments dated; 27-07-16 & 23-08-16 SW/MH         20-06-16       A       Amendments in line with CDC comments 22-02-16. Quantity of Enriched units has been reduced and the elevation design amended. Minor amendment to front and rear elevations windows, increased width by half a brick SW/MH         19-10-15       -       First Issue. Planning                                                                                                                                                                                                                                                                                                                                                                                                                                                                                                                                                                                                                                                                                                                                                                                                                                                                                                                                                                                                                                                                                                                                                                                                                                                                                                                                                                                                                                                                                                                                                                                                                                                                                                                                                                                                  |
| 26       Brick slips to match the brick of the main building         26-08-16       B       Updates in line CDC comments dated; 27-07-16 & 23-08-16 SW/MH         20-06-16       A       Amendments in line with CDC comments 22-02-16. Quantity of Enriched units has been reduced and the elevation design amended. Minor amendment to front and rear elevations windows, increased width by half a brick SW/MH         19-10-15       -       First Issue. Planning date                                                                                                                                                                                                                                                                                                                                                                                                                                                                                                                                                                                                                                                                                                                                                                                                                                                                                                                                                                                                                                                                                                                                                                                                                                                                                                                                                                                                                                                                                                                                                                                                                                                                                                                                                                                             |
| 26       Brick slips to match the brick of the main building         26-08-16       B       Updates in line CDC comments dated; 27-07-16 & 23-08-16 SW/MH         20-06-16       A       Amendments in line with CDC comments 22-02-16. Quantity of Enriched units has been reduced and the elevation design amended. Minor amendment to front and rear elevations windows, increased width by half a brick SW/MH         19-10-15       -       First Issue. Planning         date       rev       revision/author/checker                                                                                                                                                                                                                                                                                                                                                                                                                                                                                                                                                                                                                                                                                                                                                                                                                                                                                                                                                                                                                                                                                                                                                                                                                                                                                                                                                                                                                                                                                                                                                                                                                                                                                                                                             |
| 26       Brick slips to match the brick of the main building         26-08-16       B       Updates in line CDC comments dated; 27-07-16 & 23-08-16 SW/MH         20-06-16       A       Amendments in line with CDC comments 22-02-16. Quantity of Enriched units has been reduced and the elevation design amended. Minor amendment to front and rear elevations windows, increased width by half a brick SW/MH         19-10-15       -       First Issue. Planning         date       rev       revision/author/checker                                                                                                                                                                                                                                                                                                                                                                                                                                                                                                                                                                                                                                                                                                                                                                                                                                                                                                                                                                                                                                                                                                                                                                                                                                                                                                                                                                                                                                                                                                                                                                                                                                                                                                                                             |
| Image: Series to match the brick of the main building         26-08-16       B       Updates in line CDC comments dated; 27-07-16 & 23-08-16 SW/MH         20-06-16       A       Amendments in line with CDC comments 22-02-16. Quantity of Enriched units has been reduced and the elevation design amended. Minor amendment to front and rear elevations windows, increased width by half a brick SW/MH         19-10-15       -       First Issue. Planning         date       rev       revision/author/checker                                                                                                                                                                                                                                                                                                                                                                                                                                                                                                                                                                                                                                                                                                                                                                                                                                                                                                                                                                                                                                                                                                                                                                                                                                                                                                                                                                                                                                                                                                                                                                                                                                                                                                                                                    |
| Image: Series of the slips to match the brick of the main building         26-08-16       B       Updates in line CDC comments dated; 27-07-16 & 23-08-16 SW/MH         20-06-16       A       Amendments in line with CDC comments 22-02-16. Quantity of Enriched units has been reduced and the elevation design amended. Minor amendment to front and rear elevations windows, increased width by half a brick SW/MH         19-10-15       -       First Issue. Planning date         date       rev       revision/author/checker         client       A2 Dominion         purpose of issue       -                                                                                                                                                                                                                                                                                                                                                                                                                                                                                                                                                                                                                                                                                                                                                                                                                                                                                                                                                                                                                                                                                                                                                                                                                                                                                                                                                                                                                                                                                                                                                                                                                                                                |
| Image: Seried slips to match the brick of the main building         26-08-16       B       Updates in line CDC comments dated; 27-07-16 & 23-08-16 SW/MH         20-06-16       A       Amendments in line with CDC comments 22-02-16. Quantity of Enriched units has been reduced and the elevation design amended. Minor amendment to front and rear elevations windows, increased width by half a brick SW/MH         19-10-15       -       First Issue. Planning         date       rev       revision/author/checker         client       A2 Dominion         purpose of issue       Planning - For Approval                                                                                                                                                                                                                                                                                                                                                                                                                                                                                                                                                                                                                                                                                                                                                                                                                                                                                                                                                                                                                                                                                                                                                                                                                                                                                                                                                                                                                                                                                                                                                                                                                                                      |
| Image: Series aligned to the brick of the main building         26-08-16       B       Updates in line CDC comments dated; 27-07-16 & 23-08-16 SW/MH         20-06-16       A       Amendments in line with CDC comments 22-02-16. Quantity of Enriched units has been reduced and the elevation design amended. Minor amendment to front and rear elevations windows, increased width by half a brick SW/MH         19-10-15       -       First Issue. Planning date         date       rev       revision/author/checker         client       A2 Dominion         purpose of issue       -                                                                                                                                                                                                                                                                                                                                                                                                                                                                                                                                                                                                                                                                                                                                                                                                                                                                                                                                                                                                                                                                                                                                                                                                                                                                                                                                                                                                                                                                                                                                                                                                                                                                           |
| Brick slips to match the brick of the main building         26-08-16       B       Updates in line CDC comments dated; 27-07-16 & 23-08-16 SW/MH         20-06-16       A       Amendments in line with CDC comments 22-02-16. Quantity of Enriched units has been reduced and the elevation design amended. Minor amendment to front and rear elevations windows, increased width by half a brick SW/MH         19-10-15       -       First Issue. Planning         date       rev       revision/author/checker         client       A2 Dominion         purpose of issue       Planning - For Approval         project       For Approval                                                                                                                                                                                                                                                                                                                                                                                                                                                                                                                                                                                                                                                                                                                                                                                                                                                                                                                                                                                                                                                                                                                                                                                                                                                                                                                                                                                                                                                                                                                                                                                                                           |
| Image: Strick slips to match the brick of the main building         26-08-16       B       Updates in line CDC comments dated; 27-07-16 & 23-08-16 SW/MH         20-06-16       A       Amendments in line with CDC comments 22-02-16. Quantity of Enriched units has been reduced and the elevation design amended. Minor amendment to front and rear elevations windows, increased width by half a brick SW/MH         19-10-15       -       First Issue. Planning         date       rev       revision/author/checker         client       A2 Dominion         purpose of issue       Planning - For Approval         project       Bicester Eco Town         Phases 3&4       drawing                                                                                                                                                                                                                                                                                                                                                                                                                                                                                                                                                                                                                                                                                                                                                                                                                                                                                                                                                                                                                                                                                                                                                                                                                                                                                                                                                                                                                                                                                                                                                                             |
| Image: Series aligns to match the brick of the main building         26-08-16       B       Updates in line CDC comments dated; 27-07-16 & 23-08-16 SW/MH         20-06-16       A       Amendments in line with CDC comments 22-02-16. Quantity of Enriched units has been reduced and the elevation design amended. Minor amendment to front and rear elevations windows, increased width by half a brick SW/MH         19-10-15       -       First Issue. Planning         date       rev       revision/author/checker         client       A2 Dominion         purpose of issue       Planning - For Approval         project       Bicester Eco Town         Phases 3&4       drawing         4B6P House with garage - Sheet 2                                                                                                                                                                                                                                                                                                                                                                                                                                                                                                                                                                                                                                                                                                                                                                                                                                                                                                                                                                                                                                                                                                                                                                                                                                                                                                                                                                                                                                                                                                                                   |
| 26       Brick slips to match the brick of the main building         26-08-16       B       Updates in line CDC comments dated; 27-07-16 & 23-08-16 SW/MH         20-06-16       A       Amendments in line with CDC comments 22-02-16. Quantity of Enriched units has been reduced and the elevation design amended. Minor amendment to front and rear elevations windows, increased width by half a brick SW/MH         19-10-15       -       First Issue. Planning         date       rev       revision/author/checker         client       A2 Dominion         purpose of issue       Planning - For Approval         project       Bicester Eco Town         Phases 3&4       drawing         4B6P House with garage - Sheet 2       Private Layouts                                                                                                                                                                                                                                                                                                                                                                                                                                                                                                                                                                                                                                                                                                                                                                                                                                                                                                                                                                                                                                                                                                                                                                                                                                                                                                                                                                                                                                                                                                             |
| 28) Brick slips to match the brick of the main building         26-08-16       B       Updates in line CDC comments dated; 27-07-16 & 23-08-16 SW/MH         20-06-16       A       Amendments in line with CDC comments 22-02-16. Quantity of Enriched units has been reduced and the elevation design amended. Minor amendment to front and rear elevations windows, increased width by half a brick SW/MH         19-10-15       -       First Issue. Planning         date       rev       revision/author/checker         client       A2 Dominion         purpose of issue       Planning - For Approval         project       Bicester Eco Town         Phases 3&4       drawing         4B6P House with garage - Sheet 2       Private Layouts         With all elevation treatment types       Direct                                                                                                                                                                                                                                                                                                                                                                                                                                                                                                                                                                                                                                                                                                                                                                                                                                                                                                                                                                                                                                                                                                                                                                                                                                                                                                                                                                                                                                                          |
| Image: Seried slips to match the brick of the main building         26-08-16       B       Updates in line CDC comments dated; 27-07-16 & 23-08-16 SW/MH         20-06-16       A       Amendments in line with CDC comments 22-02-16. Quantity of Enriched units has been reduced and the elevation design amended. Minor amendment to front and rear elevations windows, increased width by half a brick SW/MH         19-10-15       -       First Issue. Planning         date       rev       revision/author/checker         client       A2 Dominion         purpose of issue       Planning - For Approval         project       Bicester Eco Town         Phases 3&4       drawing         4B6P House with garage - Sheet 2       Private Layouts         With all elevation treatment types       Tev                                                                                                                                                                                                                                                                                                                                                                                                                                                                                                                                                                                                                                                                                                                                                                                                                                                                                                                                                                                                                                                                                                                                                                                                                                                                                                                                                                                                                                                         |
| Birck slipes to match the brick of the main building          26-08-16       B       Updates in line CDC comments dated; 27-07-16 & 23-08-16 SW//MH         20-06-16       A       Amendments in line with CDC comments 22-02-16. Quantity of Enriched units has been reduced and the elevation design amended. Minor amendment to front and rear elevations windows, increased width by half a brick SW/MH         19-10-15       -       First Issue. Planning         date       rev       revision/author/checker         client       A2 Dominion         purpose of issue       Planning - For Approval         project       Bicester Eco Town         Phases 3&4       drawing         4B6P House with garage - Sheet 2       Private Layouts         With all elevation treatment types       Mith all elevation treatment types                                                                                                                                                                                                                                                                                                                                                                                                                                                                                                                                                                                                                                                                                                                                                                                                                                                                                                                                                                                                                                                                                                                                                                                                                                                                                                                                                                                                                               |
| Image: Series signs to match the brick of the main building         26-08-16       B       Updates in line CDC comments dated; 27-07-16 & 23-08-16 SW/MH         20-06-16       A       Amendments in line with CDC comments 22-02-16. Quantity of Enriched units has been reduced and the elevation design amended. Minor amendment to front and rear elevations windows, increased width by half a brick SW/MH         19-10-15       -       First Issue. Planning         date       rev       revision/author/checker         client       A2 Dominion         purpose of issue       Planning - For Approval         project       Bicester Eco Town         Phases 3&4       drawing         4B6P House with garage - Sheet 2       Private Layouts         With all elevation treatment types       Mith all elevation treatment types         drawing no       AA2699(3)/2109       B         drawing MR       checked SW                                                                                                                                                                                                                                                                                                                                                                                                                                                                                                                                                                                                                                                                                                                                                                                                                                                                                                                                                                                                                                                                                                                                                                                                                                                                                                                                      |
| Birck slipes to match the brick of the main building          26-08-16       B       Updates in line CDC comments dated; 27-07-16 & 23-08-16 SW//MH         20-06-16       A       Amendments in line with CDC comments 22-02-16. Quantity of Enriched units has been reduced and the elevation design amended. Minor amendment to front and rear elevations windows, increased width by half a brick SW/MH         19-10-15       -       First Issue. Planning         date       rev       revision/author/checker         client       A2 Dominion         purpose of issue       Planning - For Approval         project       Bicester Eco Town         Phases 3&4       drawing         4B6P House with garage - Sheet 2       Private Layouts         With all elevation treatment types       Mith all elevation treatment types                                                                                                                                                                                                                                                                                                                                                                                                                                                                                                                                                                                                                                                                                                                                                                                                                                                                                                                                                                                                                                                                                                                                                                                                                                                                                                                                                                                                                               |
| <sup>2</sup> |
| <sup>2</sup> |
| <sup>2</sup> <sup>®</sup> |