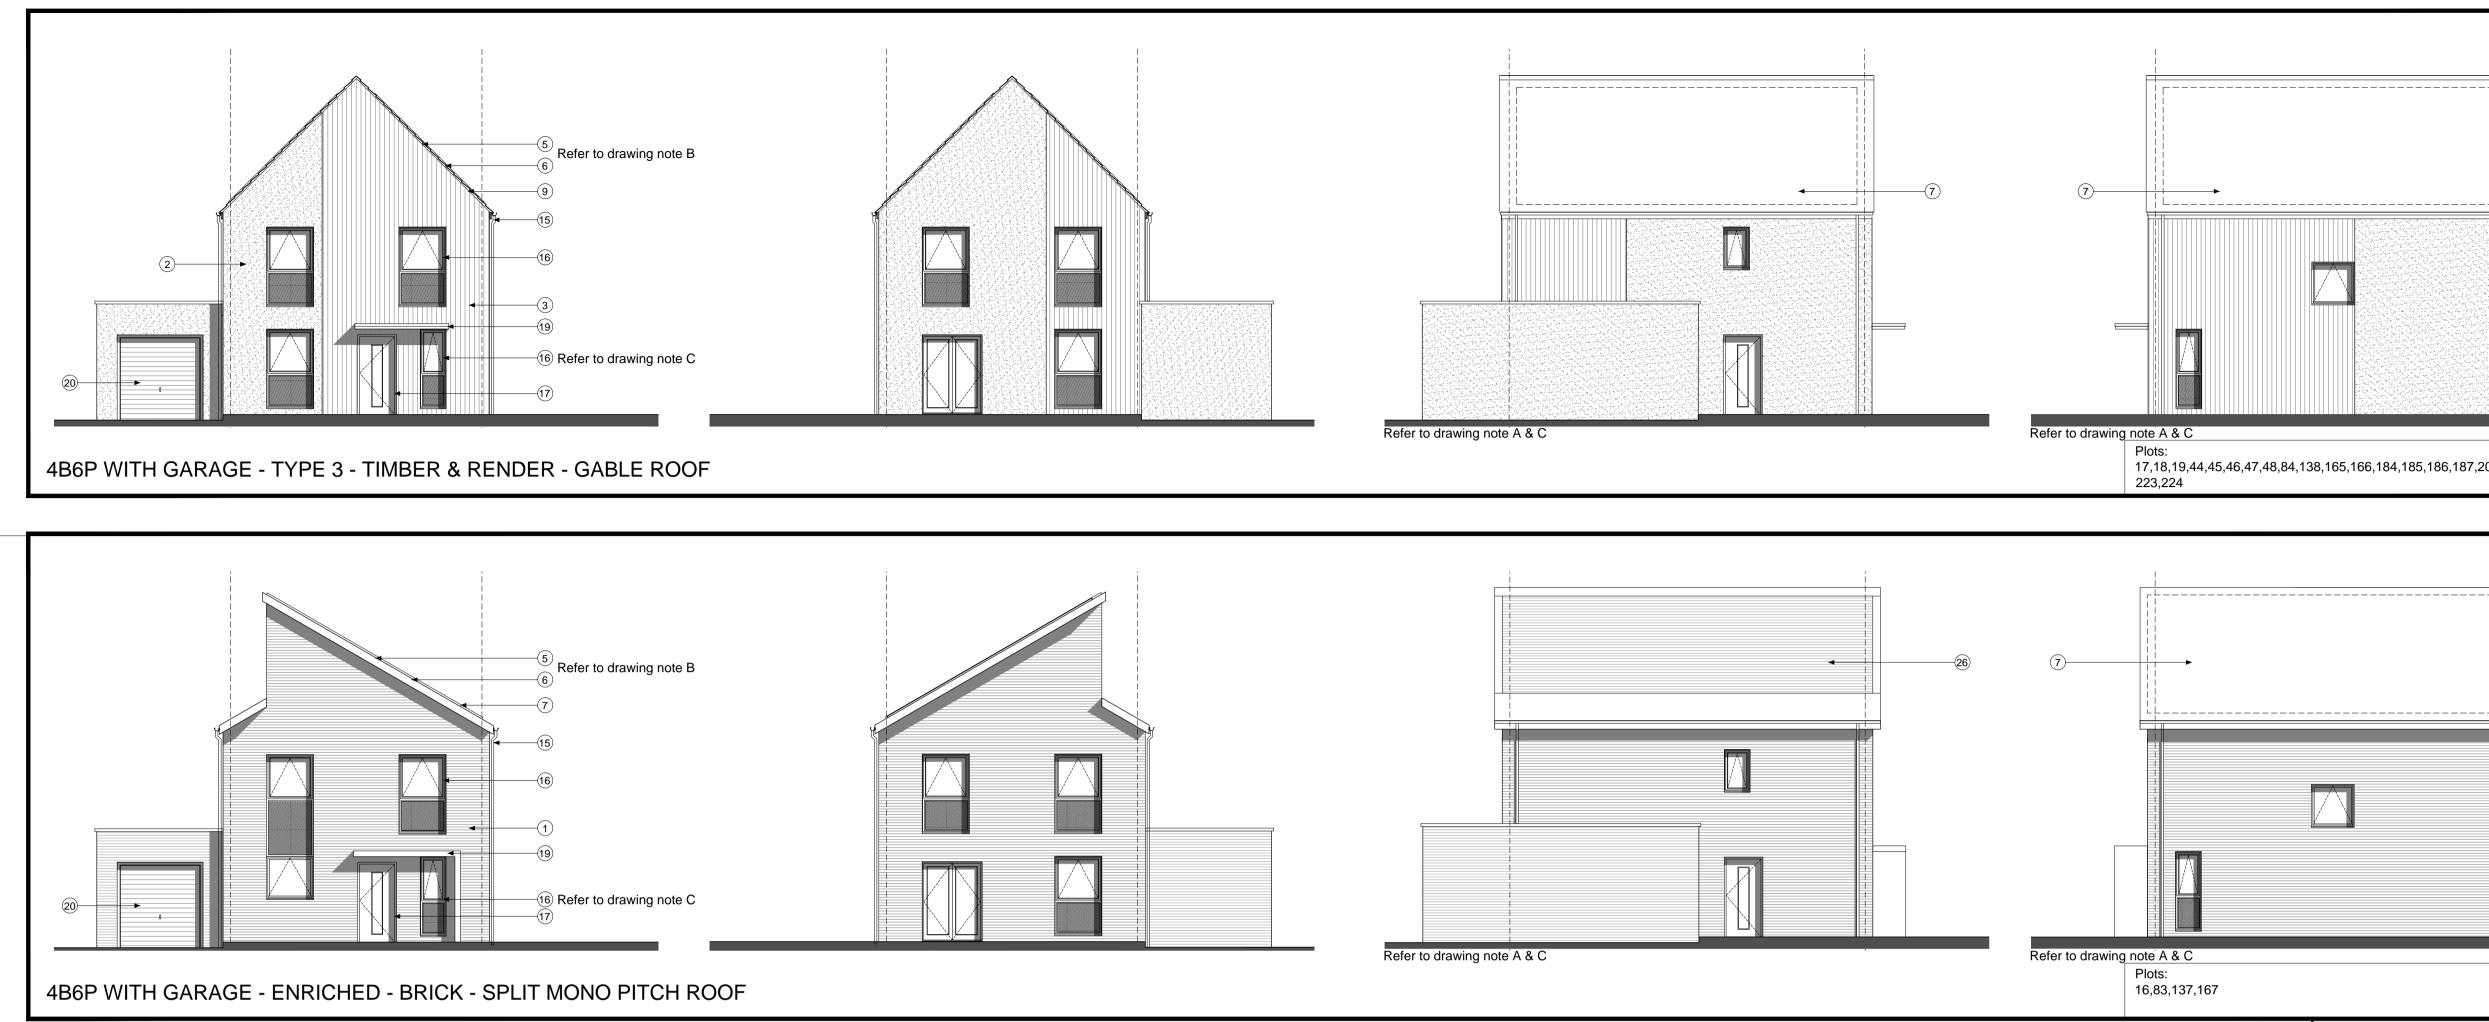

| CDM Regulations 2007                                                                                                                                                                                                                                                                                                                                                                                                                                                                                                                                                                                                                                                                                                                                                                                                                                                                                                                                                                                                                                                                                                                                                                                                                                                                                                                                                                                                                                                                                                                                                                                                                                                                                                                                                                                                                                                                                                                                                                                                                                                                                                                                                                                                                                                    |
|-------------------------------------------------------------------------------------------------------------------------------------------------------------------------------------------------------------------------------------------------------------------------------------------------------------------------------------------------------------------------------------------------------------------------------------------------------------------------------------------------------------------------------------------------------------------------------------------------------------------------------------------------------------------------------------------------------------------------------------------------------------------------------------------------------------------------------------------------------------------------------------------------------------------------------------------------------------------------------------------------------------------------------------------------------------------------------------------------------------------------------------------------------------------------------------------------------------------------------------------------------------------------------------------------------------------------------------------------------------------------------------------------------------------------------------------------------------------------------------------------------------------------------------------------------------------------------------------------------------------------------------------------------------------------------------------------------------------------------------------------------------------------------------------------------------------------------------------------------------------------------------------------------------------------------------------------------------------------------------------------------------------------------------------------------------------------------------------------------------------------------------------------------------------------------------------------------------------------------------------------------------------------|
| ALL current drawings and specifications for the project must be read in<br>conjunction with the Designer's Hazard and Environmental Assessment<br>Record.                                                                                                                                                                                                                                                                                                                                                                                                                                                                                                                                                                                                                                                                                                                                                                                                                                                                                                                                                                                                                                                                                                                                                                                                                                                                                                                                                                                                                                                                                                                                                                                                                                                                                                                                                                                                                                                                                                                                                                                                                                                                                                               |
| Handed Plots:                                                                                                                                                                                                                                                                                                                                                                                                                                                                                                                                                                                                                                                                                                                                                                                                                                                                                                                                                                                                                                                                                                                                                                                                                                                                                                                                                                                                                                                                                                                                                                                                                                                                                                                                                                                                                                                                                                                                                                                                                                                                                                                                                                                                                                                           |
| 3,5,15,17,19,26,28,31,33,37,45,47,52,54,84,138,166,<br>185,187,197,199,206,207,213,216,223                                                                                                                                                                                                                                                                                                                                                                                                                                                                                                                                                                                                                                                                                                                                                                                                                                                                                                                                                                                                                                                                                                                                                                                                                                                                                                                                                                                                                                                                                                                                                                                                                                                                                                                                                                                                                                                                                                                                                                                                                                                                                                                                                                              |
| 4B7P Area: 112.6m2                                                                                                                                                                                                                                                                                                                                                                                                                                                                                                                                                                                                                                                                                                                                                                                                                                                                                                                                                                                                                                                                                                                                                                                                                                                                                                                                                                                                                                                                                                                                                                                                                                                                                                                                                                                                                                                                                                                                                                                                                                                                                                                                                                                                                                                      |
| NOTE A: Gable windows will only apply to plots                                                                                                                                                                                                                                                                                                                                                                                                                                                                                                                                                                                                                                                                                                                                                                                                                                                                                                                                                                                                                                                                                                                                                                                                                                                                                                                                                                                                                                                                                                                                                                                                                                                                                                                                                                                                                                                                                                                                                                                                                                                                                                                                                                                                                          |
| indicated on drawing: 'AA2699(3)_2007'                                                                                                                                                                                                                                                                                                                                                                                                                                                                                                                                                                                                                                                                                                                                                                                                                                                                                                                                                                                                                                                                                                                                                                                                                                                                                                                                                                                                                                                                                                                                                                                                                                                                                                                                                                                                                                                                                                                                                                                                                                                                                                                                                                                                                                  |
| <u>NOTE B:</u> For individual plot roof materials refer to drawing 'AA2699(3)2006                                                                                                                                                                                                                                                                                                                                                                                                                                                                                                                                                                                                                                                                                                                                                                                                                                                                                                                                                                                                                                                                                                                                                                                                                                                                                                                                                                                                                                                                                                                                                                                                                                                                                                                                                                                                                                                                                                                                                                                                                                                                                                                                                                                       |
| NOTE C: All windows to bathrooms are to be                                                                                                                                                                                                                                                                                                                                                                                                                                                                                                                                                                                                                                                                                                                                                                                                                                                                                                                                                                                                                                                                                                                                                                                                                                                                                                                                                                                                                                                                                                                                                                                                                                                                                                                                                                                                                                                                                                                                                                                                                                                                                                                                                                                                                              |
| obscured<br>Materials and details key                                                                                                                                                                                                                                                                                                                                                                                                                                                                                                                                                                                                                                                                                                                                                                                                                                                                                                                                                                                                                                                                                                                                                                                                                                                                                                                                                                                                                                                                                                                                                                                                                                                                                                                                                                                                                                                                                                                                                                                                                                                                                                                                                                                                                                   |
| Face brickwork - Type 1, red multi. Type 3, red multi,<br>Enriched, red multi, buff multi and grey multi.                                                                                                                                                                                                                                                                                                                                                                                                                                                                                                                                                                                                                                                                                                                                                                                                                                                                                                                                                                                                                                                                                                                                                                                                                                                                                                                                                                                                                                                                                                                                                                                                                                                                                                                                                                                                                                                                                                                                                                                                                                                                                                                                                               |
| C     Through colour render; colour ivory     O     Vertical timber cladding (Thermowood; with natural     untreated finish)                                                                                                                                                                                                                                                                                                                                                                                                                                                                                                                                                                                                                                                                                                                                                                                                                                                                                                                                                                                                                                                                                                                                                                                                                                                                                                                                                                                                                                                                                                                                                                                                                                                                                                                                                                                                                                                                                                                                                                                                                                                                                                                                            |
| untreated finish)     Coursed stonework (Beckstone 'Natural Light weathered'<br>tumbled, laid in random course heights - no jumpers)                                                                                                                                                                                                                                                                                                                                                                                                                                                                                                                                                                                                                                                                                                                                                                                                                                                                                                                                                                                                                                                                                                                                                                                                                                                                                                                                                                                                                                                                                                                                                                                                                                                                                                                                                                                                                                                                                                                                                                                                                                                                                                                                    |
| Marley 'Rivendale' composite slate and ridge tile<br>Refer to drawing 'AA2699(3)2006'                                                                                                                                                                                                                                                                                                                                                                                                                                                                                                                                                                                                                                                                                                                                                                                                                                                                                                                                                                                                                                                                                                                                                                                                                                                                                                                                                                                                                                                                                                                                                                                                                                                                                                                                                                                                                                                                                                                                                                                                                                                                                                                                                                                   |
| Bradstone Cotswold roof tile and ridge<br>Refer to drawing 'AA2699(3)2006'     South facing roof slope designated for PV. Refer to drawing                                                                                                                                                                                                                                                                                                                                                                                                                                                                                                                                                                                                                                                                                                                                                                                                                                                                                                                                                                                                                                                                                                                                                                                                                                                                                                                                                                                                                                                                                                                                                                                                                                                                                                                                                                                                                                                                                                                                                                                                                                                                                                                              |
| Clipped verge detail. 2no. courses face brickwork laid                                                                                                                                                                                                                                                                                                                                                                                                                                                                                                                                                                                                                                                                                                                                                                                                                                                                                                                                                                                                                                                                                                                                                                                                                                                                                                                                                                                                                                                                                                                                                                                                                                                                                                                                                                                                                                                                                                                                                                                                                                                                                                                                                                                                                  |
| 9         Clipped verge detail                                                                                                                                                                                                                                                                                                                                                                                                                                                                                                                                                                                                                                                                                                                                                                                                                                                                                                                                                                                                                                                                                                                                                                                                                                                                                                                                                                                                                                                                                                                                                                                                                                                                                                                                                                                                                                                                                                                                                                                                                                                                                                                                                                                                                                          |
| (1) Reconstituted stone corbel unit (colour: Portland)                                                                                                                                                                                                                                                                                                                                                                                                                                                                                                                                                                                                                                                                                                                                                                                                                                                                                                                                                                                                                                                                                                                                                                                                                                                                                                                                                                                                                                                                                                                                                                                                                                                                                                                                                                                                                                                                                                                                                                                                                                                                                                                                                                                                                  |
| 1 Brickwork corbel; type / colour to match face brickwork                                                                                                                                                                                                                                                                                                                                                                                                                                                                                                                                                                                                                                                                                                                                                                                                                                                                                                                                                                                                                                                                                                                                                                                                                                                                                                                                                                                                                                                                                                                                                                                                                                                                                                                                                                                                                                                                                                                                                                                                                                                                                                                                                                                                               |
| Projecting reconstituted stone string course (colour<br>Portland) to divide base facing material from render above                                                                                                                                                                                                                                                                                                                                                                                                                                                                                                                                                                                                                                                                                                                                                                                                                                                                                                                                                                                                                                                                                                                                                                                                                                                                                                                                                                                                                                                                                                                                                                                                                                                                                                                                                                                                                                                                                                                                                                                                                                                                                                                                                      |
| Re-constituted stone (colour Portland) heads with drip<br>detail and stooled cill     Brickwork window heads and cant brick cills; type / colour to                                                                                                                                                                                                                                                                                                                                                                                                                                                                                                                                                                                                                                                                                                                                                                                                                                                                                                                                                                                                                                                                                                                                                                                                                                                                                                                                                                                                                                                                                                                                                                                                                                                                                                                                                                                                                                                                                                                                                                                                                                                                                                                     |
| <ul> <li>(14) match face brickwork</li> <li>(15) UPVC gutters &amp; down pipes; colour: black. Fascia and soffit</li> </ul>                                                                                                                                                                                                                                                                                                                                                                                                                                                                                                                                                                                                                                                                                                                                                                                                                                                                                                                                                                                                                                                                                                                                                                                                                                                                                                                                                                                                                                                                                                                                                                                                                                                                                                                                                                                                                                                                                                                                                                                                                                                                                                                                             |
| <ul> <li>board colour: white (type 1) grey (type 3) black (enriched)</li> <li>High performance triple glazed timber window; design to match house type. (colour type 1: white, type 3:grey,</li> </ul>                                                                                                                                                                                                                                                                                                                                                                                                                                                                                                                                                                                                                                                                                                                                                                                                                                                                                                                                                                                                                                                                                                                                                                                                                                                                                                                                                                                                                                                                                                                                                                                                                                                                                                                                                                                                                                                                                                                                                                                                                                                                  |
| enriched: black)<br>IG doorset GRP (NG range) (colour type 1: black, type 3:<br>grey, enriched: black)                                                                                                                                                                                                                                                                                                                                                                                                                                                                                                                                                                                                                                                                                                                                                                                                                                                                                                                                                                                                                                                                                                                                                                                                                                                                                                                                                                                                                                                                                                                                                                                                                                                                                                                                                                                                                                                                                                                                                                                                                                                                                                                                                                  |
| (18) Glazed side panel / fanlight to match door                                                                                                                                                                                                                                                                                                                                                                                                                                                                                                                                                                                                                                                                                                                                                                                                                                                                                                                                                                                                                                                                                                                                                                                                                                                                                                                                                                                                                                                                                                                                                                                                                                                                                                                                                                                                                                                                                                                                                                                                                                                                                                                                                                                                                         |
| <ul> <li>Entrance canopy; style to match dwelling type and colour to<br/>match doors and windows.</li> </ul>                                                                                                                                                                                                                                                                                                                                                                                                                                                                                                                                                                                                                                                                                                                                                                                                                                                                                                                                                                                                                                                                                                                                                                                                                                                                                                                                                                                                                                                                                                                                                                                                                                                                                                                                                                                                                                                                                                                                                                                                                                                                                                                                                            |
| <ul> <li>(20) Up and over garage door; colour to match windows</li> <li>(21) Double glazed roof light</li> </ul>                                                                                                                                                                                                                                                                                                                                                                                                                                                                                                                                                                                                                                                                                                                                                                                                                                                                                                                                                                                                                                                                                                                                                                                                                                                                                                                                                                                                                                                                                                                                                                                                                                                                                                                                                                                                                                                                                                                                                                                                                                                                                                                                                        |
| <ul> <li>Inset horizontal timber cladding (Thermowood; with natural untreated finish)</li> </ul>                                                                                                                                                                                                                                                                                                                                                                                                                                                                                                                                                                                                                                                                                                                                                                                                                                                                                                                                                                                                                                                                                                                                                                                                                                                                                                                                                                                                                                                                                                                                                                                                                                                                                                                                                                                                                                                                                                                                                                                                                                                                                                                                                                        |
| 23 Standing seam roof                                                                                                                                                                                                                                                                                                                                                                                                                                                                                                                                                                                                                                                                                                                                                                                                                                                                                                                                                                                                                                                                                                                                                                                                                                                                                                                                                                                                                                                                                                                                                                                                                                                                                                                                                                                                                                                                                                                                                                                                                                                                                                                                                                                                                                                   |
| (24) Grey powder coated metal spandrel panels                                                                                                                                                                                                                                                                                                                                                                                                                                                                                                                                                                                                                                                                                                                                                                                                                                                                                                                                                                                                                                                                                                                                                                                                                                                                                                                                                                                                                                                                                                                                                                                                                                                                                                                                                                                                                                                                                                                                                                                                                                                                                                                                                                                                                           |
| (25) Double height opening with glazing and grey powder coated<br>metal spandrel panels. Colour: grey                                                                                                                                                                                                                                                                                                                                                                                                                                                                                                                                                                                                                                                                                                                                                                                                                                                                                                                                                                                                                                                                                                                                                                                                                                                                                                                                                                                                                                                                                                                                                                                                                                                                                                                                                                                                                                                                                                                                                                                                                                                                                                                                                                   |
|                                                                                                                                                                                                                                                                                                                                                                                                                                                                                                                                                                                                                                                                                                                                                                                                                                                                                                                                                                                                                                                                                                                                                                                                                                                                                                                                                                                                                                                                                                                                                                                                                                                                                                                                                                                                                                                                                                                                                                                                                                                                                                                                                                                                                                                                         |
| (26) Brick slips to match the brick of the main building         26-08-16       B       Updates in line CDC comments                                                                                                                                                                                                                                                                                                                                                                                                                                                                                                                                                                                                                                                                                                                                                                                                                                                                                                                                                                                                                                                                                                                                                                                                                                                                                                                                                                                                                                                                                                                                                                                                                                                                                                                                                                                                                                                                                                                                                                                                                                                                                                                                                    |
| Brick slips to match the brick of the main building                                                                                                                                                                                                                                                                                                                                                                                                                                                                                                                                                                                                                                                                                                                                                                                                                                                                                                                                                                                                                                                                                                                                                                                                                                                                                                                                                                                                                                                                                                                                                                                                                                                                                                                                                                                                                                                                                                                                                                                                                                                                                                                                                                                                                     |
| 26       Brick slips to match the brick of the main building         26-08-16       B       Updates in line CDC comments dated; 27-07-16 & 23-08-16                                                                                                                                                                                                                                                                                                                                                                                                                                                                                                                                                                                                                                                                                                                                                                                                                                                                                                                                                                                                                                                                                                                                                                                                                                                                                                                                                                                                                                                                                                                                                                                                                                                                                                                                                                                                                                                                                                                                                                                                                                                                                                                     |
| 26       Brick slips to match the brick of the main building         26-08-16       B       Updates in line CDC comments dated; 27-07-16 & 23-08-16 SW/MH         20-06-16       A       Amendments in line with CDC                                                                                                                                                                                                                                                                                                                                                                                                                                                                                                                                                                                                                                                                                                                                                                                                                                                                                                                                                                                                                                                                                                                                                                                                                                                                                                                                                                                                                                                                                                                                                                                                                                                                                                                                                                                                                                                                                                                                                                                                                                                    |
| 26       Brick slips to match the brick of the main building         26-08-16       B       Updates in line CDC comments dated; 27-07-16 & 23-08-16 SW/MH         20-06-16       A       Amendments in line with CDC comments 22-02-16. Quantity of Enriched units has been reduced and the elevation design amended. Minor amendment to front and rear                                                                                                                                                                                                                                                                                                                                                                                                                                                                                                                                                                                                                                                                                                                                                                                                                                                                                                                                                                                                                                                                                                                                                                                                                                                                                                                                                                                                                                                                                                                                                                                                                                                                                                                                                                                                                                                                                                                 |
| (26) Brick slips to match the brick of the main building         26-08-16       B       Updates in line CDC comments dated; 27-07-16 & 23-08-16 SW/MH         20-06-16       A       Amendments in line with CDC comments 22-02-16. Quantity of Enriched units has been reduced and the elevation design amended. Minor amendment to front and rear elevations windows, increased width by half a brick SW/MH                                                                                                                                                                                                                                                                                                                                                                                                                                                                                                                                                                                                                                                                                                                                                                                                                                                                                                                                                                                                                                                                                                                                                                                                                                                                                                                                                                                                                                                                                                                                                                                                                                                                                                                                                                                                                                                           |
| 26       Brick slips to match the brick of the main building         26-08-16       B       Updates in line CDC comments dated; 27-07-16 & 23-08-16 SW/MH         20-06-16       A       Amendments in line with CDC comments 22-02-16. Quantity of Enriched units has been reduced and the elevation design amended. Minor amendment to front and rear elevations windows, increased width by half a brick SW/MH                                                                                                                                                                                                                                                                                                                                                                                                                                                                                                                                                                                                                                                                                                                                                                                                                                                                                                                                                                                                                                                                                                                                                                                                                                                                                                                                                                                                                                                                                                                                                                                                                                                                                                                                                                                                                                                       |
| 26       Brick slips to match the brick of the main building         26-08-16       B       Updates in line CDC comments dated; 27-07-16 & 23-08-16 SW/MH         20-06-16       A       Amendments in line with CDC comments 22-02-16. Quantity of Enriched units has been reduced and the elevation design amended. Minor amendment to front and rear elevations windows, increased width by half a brick SW/MH         19-10-15       -       First Issue. Planning                                                                                                                                                                                                                                                                                                                                                                                                                                                                                                                                                                                                                                                                                                                                                                                                                                                                                                                                                                                                                                                                                                                                                                                                                                                                                                                                                                                                                                                                                                                                                                                                                                                                                                                                                                                                  |
| 26       Brick slips to match the brick of the main building         26-08-16       B       Updates in line CDC comments dated; 27-07-16 & 23-08-16 SW/MH         20-06-16       A       Amendments in line with CDC comments 22-02-16. Quantity of Enriched units has been reduced and the elevation design amended. Minor amendment to front and rear elevations windows, increased width by half a brick SW/MH         19-10-15       -       First Issue. Planning date                                                                                                                                                                                                                                                                                                                                                                                                                                                                                                                                                                                                                                                                                                                                                                                                                                                                                                                                                                                                                                                                                                                                                                                                                                                                                                                                                                                                                                                                                                                                                                                                                                                                                                                                                                                             |
| 26       Brick slips to match the brick of the main building         26-08-16       B       Updates in line CDC comments dated; 27-07-16 & 23-08-16 SW/MH         20-06-16       A       Amendments in line with CDC comments 22-02-16. Quantity of Enriched units has been reduced and the elevation design amended. Minor amendment to front and rear elevations windows, increased width by half a brick SW/MH         19-10-15       -       First Issue. Planning         date       rev       revision/author/checker                                                                                                                                                                                                                                                                                                                                                                                                                                                                                                                                                                                                                                                                                                                                                                                                                                                                                                                                                                                                                                                                                                                                                                                                                                                                                                                                                                                                                                                                                                                                                                                                                                                                                                                                             |
| 26       Brick slips to match the brick of the main building         26-08-16       B       Updates in line CDC comments dated; 27-07-16 & 23-08-16 SW/MH         20-06-16       A       Amendments in line with CDC comments 22-02-16. Quantity of Enriched units has been reduced and the elevation design amended. Minor amendment to front and rear elevations windows, increased width by half a brick SW/MH         19-10-15       -       First Issue. Planning         date       rev       revision/author/checker                                                                                                                                                                                                                                                                                                                                                                                                                                                                                                                                                                                                                                                                                                                                                                                                                                                                                                                                                                                                                                                                                                                                                                                                                                                                                                                                                                                                                                                                                                                                                                                                                                                                                                                                             |
| Image: Series to match the brick of the main building         26-08-16       B       Updates in line CDC comments dated; 27-07-16 & 23-08-16 SW/MH         20-06-16       A       Amendments in line with CDC comments 22-02-16. Quantity of Enriched units has been reduced and the elevation design amended. Minor amendment to front and rear elevations windows, increased width by half a brick SW/MH         19-10-15       -       First Issue. Planning         date       rev       revision/author/checker                                                                                                                                                                                                                                                                                                                                                                                                                                                                                                                                                                                                                                                                                                                                                                                                                                                                                                                                                                                                                                                                                                                                                                                                                                                                                                                                                                                                                                                                                                                                                                                                                                                                                                                                                    |
| Image: Series of the slips to match the brick of the main building         26-08-16       B       Updates in line CDC comments dated; 27-07-16 & 23-08-16 SW/MH         20-06-16       A       Amendments in line with CDC comments 22-02-16. Quantity of Enriched units has been reduced and the elevation design amended. Minor amendment to front and rear elevations windows, increased width by half a brick SW/MH         19-10-15       -       First Issue. Planning date         date       rev       revision/author/checker         client       A2 Dominion         purpose of issue       -                                                                                                                                                                                                                                                                                                                                                                                                                                                                                                                                                                                                                                                                                                                                                                                                                                                                                                                                                                                                                                                                                                                                                                                                                                                                                                                                                                                                                                                                                                                                                                                                                                                                |
| Image: Seried slips to match the brick of the main building         26-08-16       B       Updates in line CDC comments dated; 27-07-16 & 23-08-16 SW/MH         20-06-16       A       Amendments in line with CDC comments 22-02-16. Quantity of Enriched units has been reduced and the elevation design amended. Minor amendment to front and rear elevations windows, increased width by half a brick SW/MH         19-10-15       -       First Issue. Planning         date       rev       revision/author/checker         client       A2 Dominion         purpose of issue       Planning - For Approval                                                                                                                                                                                                                                                                                                                                                                                                                                                                                                                                                                                                                                                                                                                                                                                                                                                                                                                                                                                                                                                                                                                                                                                                                                                                                                                                                                                                                                                                                                                                                                                                                                                      |
| Image: Series aligned to the brick of the main building         26-08-16       B       Updates in line CDC comments dated; 27-07-16 & 23-08-16 SW/MH         20-06-16       A       Amendments in line with CDC comments 22-02-16. Quantity of Enriched units has been reduced and the elevation design amended. Minor amendment to front and rear elevations windows, increased width by half a brick SW/MH         19-10-15       -       First Issue. Planning date         date       rev       revision/author/checker         client       A2 Dominion         purpose of issue       -                                                                                                                                                                                                                                                                                                                                                                                                                                                                                                                                                                                                                                                                                                                                                                                                                                                                                                                                                                                                                                                                                                                                                                                                                                                                                                                                                                                                                                                                                                                                                                                                                                                                           |
| Brick slips to match the brick of the main building         26-08-16       B       Updates in line CDC comments dated; 27-07-16 & 23-08-16 SW/MH         20-06-16       A       Amendments in line with CDC comments 22-02-16. Quantity of Enriched units has been reduced and the elevation design amended. Minor amendment to front and rear elevations windows, increased width by half a brick SW/MH         19-10-15       -       First Issue. Planning         date       rev       revision/author/checker         client       A2 Dominion         purpose of issue       Planning - For Approval         project       For Approval                                                                                                                                                                                                                                                                                                                                                                                                                                                                                                                                                                                                                                                                                                                                                                                                                                                                                                                                                                                                                                                                                                                                                                                                                                                                                                                                                                                                                                                                                                                                                                                                                           |
| Image: Strick slips to match the brick of the main building         26-08-16       B       Updates in line CDC comments dated; 27-07-16 & 23-08-16 SW/MH         20-06-16       A       Amendments in line with CDC comments 22-02-16. Quantity of Enriched units has been reduced and the elevation design amended. Minor amendment to front and rear elevations windows, increased width by half a brick SW/MH         19-10-15       -       First Issue. Planning         date       rev       revision/author/checker         client       A2 Dominion         purpose of issue       Planning - For Approval         project       Bicester Eco Town         Phases 3&4       drawing                                                                                                                                                                                                                                                                                                                                                                                                                                                                                                                                                                                                                                                                                                                                                                                                                                                                                                                                                                                                                                                                                                                                                                                                                                                                                                                                                                                                                                                                                                                                                                             |
| Image: Series aligns to match the brick of the main building         26-08-16       B       Updates in line CDC comments dated; 27-07-16 & 23-08-16 SW/MH         20-06-16       A       Amendments in line with CDC comments 22-02-16. Quantity of Enriched units has been reduced and the elevation design amended. Minor amendment to front and rear elevations windows, increased width by half a brick SW/MH         19-10-15       -       First Issue. Planning         date       rev       revision/author/checker         client       A2 Dominion         purpose of issue       Planning - For Approval         project       Bicester Eco Town         Phases 3&4       drawing         4B6P House with garage - Sheet 2                                                                                                                                                                                                                                                                                                                                                                                                                                                                                                                                                                                                                                                                                                                                                                                                                                                                                                                                                                                                                                                                                                                                                                                                                                                                                                                                                                                                                                                                                                                                   |
| 26       Brick slips to match the brick of the main building         26-08-16       B       Updates in line CDC comments dated; 27-07-16 & 23-08-16 SW/MH         20-06-16       A       Amendments in line with CDC comments 22-02-16. Quantity of Enriched units has been reduced and the elevation design amended. Minor amendment to front and rear elevations windows, increased width by half a brick SW/MH         19-10-15       -       First Issue. Planning         date       rev       revision/author/checker         client       A2 Dominion         purpose of issue       Planning - For Approval         project       Bicester Eco Town         Phases 3&4       drawing         4B6P House with garage - Sheet 2       Private Layouts                                                                                                                                                                                                                                                                                                                                                                                                                                                                                                                                                                                                                                                                                                                                                                                                                                                                                                                                                                                                                                                                                                                                                                                                                                                                                                                                                                                                                                                                                                             |
| 28) Brick slips to match the brick of the main building         26-08-16       B       Updates in line CDC comments dated; 27-07-16 & 23-08-16 SW/MH         20-06-16       A       Amendments in line with CDC comments 22-02-16. Quantity of Enriched units has been reduced and the elevation design amended. Minor amendment to front and rear elevations windows, increased width by half a brick SW/MH         19-10-15       -       First Issue. Planning         date       rev       revision/author/checker         client       A2 Dominion         purpose of issue       Planning - For Approval         project       Bicester Eco Town         Phases 3&4       drawing         4B6P House with garage - Sheet 2       Private Layouts         With all elevation treatment types       Direct                                                                                                                                                                                                                                                                                                                                                                                                                                                                                                                                                                                                                                                                                                                                                                                                                                                                                                                                                                                                                                                                                                                                                                                                                                                                                                                                                                                                                                                          |
| Image: Seried slips to match the brick of the main building         26-08-16       B       Updates in line CDC comments dated; 27-07-16 & 23-08-16 SW/MH         20-06-16       A       Amendments in line with CDC comments 22-02-16. Quantity of Enriched units has been reduced and the elevation design amended. Minor amendment to front and rear elevations windows, increased width by half a brick SW/MH         19-10-15       -       First Issue. Planning         date       rev       revision/author/checker         client       A2 Dominion         purpose of issue       Planning - For Approval         project       Bicester Eco Town         Phases 3&4       drawing         4B6P House with garage - Sheet 2       Private Layouts         With all elevation treatment types       Tev                                                                                                                                                                                                                                                                                                                                                                                                                                                                                                                                                                                                                                                                                                                                                                                                                                                                                                                                                                                                                                                                                                                                                                                                                                                                                                                                                                                                                                                         |
| Birck slipes to match the brick of the main building          26-08-16       B       Updates in line CDC comments dated; 27-07-16 & 23-08-16 SW//MH         20-06-16       A       Amendments in line with CDC comments 22-02-16. Quantity of Enriched units has been reduced and the elevation design amended. Minor amendment to front and rear elevations windows, increased width by half a brick SW/MH         19-10-15       -       First Issue. Planning         date       rev       revision/author/checker         client       A2 Dominion         purpose of issue       Planning - For Approval         project       Bicester Eco Town         Phases 3&4       drawing         4B6P House with garage - Sheet 2       Private Layouts         With all elevation treatment types       Mith all elevation treatment types                                                                                                                                                                                                                                                                                                                                                                                                                                                                                                                                                                                                                                                                                                                                                                                                                                                                                                                                                                                                                                                                                                                                                                                                                                                                                                                                                                                                                               |
| Image: Series signs to match the brick of the main building         26-08-16       B       Updates in line CDC comments dated; 27-07-16 & 23-08-16 SW/MH         20-06-16       A       Amendments in line with CDC comments 22-02-16. Quantity of Enriched units has been reduced and the elevation design amended. Minor amendment to front and rear elevations windows, increased width by half a brick SW/MH         19-10-15       -       First Issue. Planning         date       rev       revision/author/checker         client       A2 Dominion         purpose of issue       Planning - For Approval         project       Bicester Eco Town         Phases 3&4       drawing         4B6P House with garage - Sheet 2       Private Layouts         With all elevation treatment types       Mith all elevation treatment types         drawing no       AA2699(3)/2109       B         drawing MR       checked SW                                                                                                                                                                                                                                                                                                                                                                                                                                                                                                                                                                                                                                                                                                                                                                                                                                                                                                                                                                                                                                                                                                                                                                                                                                                                                                                                      |
| Birck slipes to match the brick of the main building          26-08-16       B       Updates in line CDC comments dated; 27-07-16 & 23-08-16 SW//MH         20-06-16       A       Amendments in line with CDC comments 22-02-16. Quantity of Enriched units has been reduced and the elevation design amended. Minor amendment to front and rear elevations windows, increased width by half a brick SW/MH         19-10-15       -       First Issue. Planning         date       rev       revision/author/checker         client       A2 Dominion         purpose of issue       Planning - For Approval         project       Bicester Eco Town         Phases 3&4       drawing         4B6P House with garage - Sheet 2       Private Layouts         With all elevation treatment types       Mith all elevation treatment types                                                                                                                                                                                                                                                                                                                                                                                                                                                                                                                                                                                                                                                                                                                                                                                                                                                                                                                                                                                                                                                                                                                                                                                                                                                                                                                                                                                                                               |
| <sup>2</sup> |
| <sup>2</sup> |
| <sup>2</sup> <sup>®</sup> |