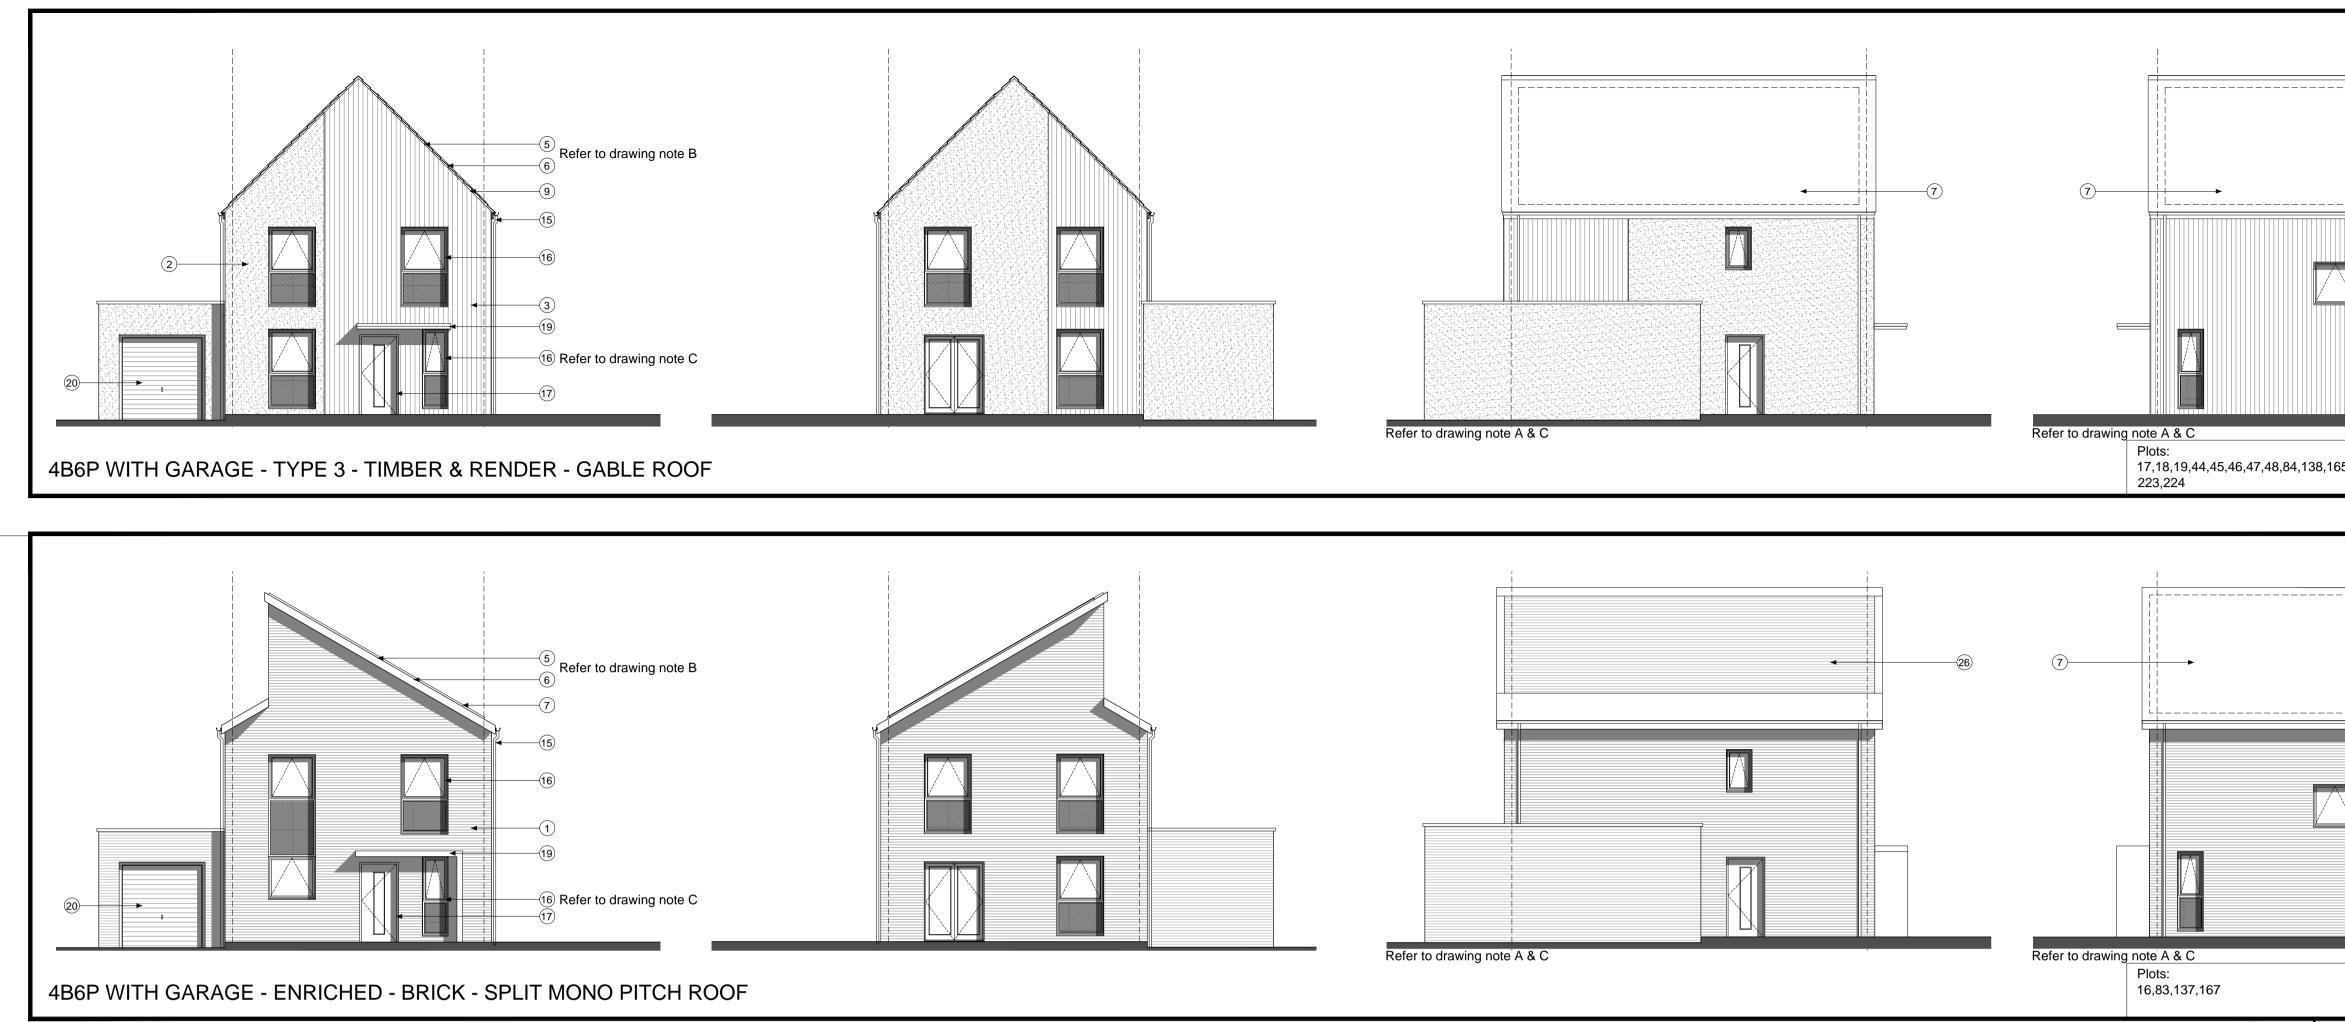

| CDM Regulations 2007                                                                                                                                                                                                                                                                                                                                                                                                                                                                                                                                                                                                                                                                                                                                                                                                                                                                                                                                                                                                                                                                                                                                                                                                                                                                                                                                                                                                                                                                                                                                                                                                                                                                                                                                                                                                                                                                                                                                                                                                                                                                                                                                                                                                                                                    |
|-------------------------------------------------------------------------------------------------------------------------------------------------------------------------------------------------------------------------------------------------------------------------------------------------------------------------------------------------------------------------------------------------------------------------------------------------------------------------------------------------------------------------------------------------------------------------------------------------------------------------------------------------------------------------------------------------------------------------------------------------------------------------------------------------------------------------------------------------------------------------------------------------------------------------------------------------------------------------------------------------------------------------------------------------------------------------------------------------------------------------------------------------------------------------------------------------------------------------------------------------------------------------------------------------------------------------------------------------------------------------------------------------------------------------------------------------------------------------------------------------------------------------------------------------------------------------------------------------------------------------------------------------------------------------------------------------------------------------------------------------------------------------------------------------------------------------------------------------------------------------------------------------------------------------------------------------------------------------------------------------------------------------------------------------------------------------------------------------------------------------------------------------------------------------------------------------------------------------------------------------------------------------|
| ALL current drawings and specifications for the project must be read in<br>conjunction with the Designer's Hazard and Environmental Assessment<br>Record.                                                                                                                                                                                                                                                                                                                                                                                                                                                                                                                                                                                                                                                                                                                                                                                                                                                                                                                                                                                                                                                                                                                                                                                                                                                                                                                                                                                                                                                                                                                                                                                                                                                                                                                                                                                                                                                                                                                                                                                                                                                                                                               |
| Handed Plots:                                                                                                                                                                                                                                                                                                                                                                                                                                                                                                                                                                                                                                                                                                                                                                                                                                                                                                                                                                                                                                                                                                                                                                                                                                                                                                                                                                                                                                                                                                                                                                                                                                                                                                                                                                                                                                                                                                                                                                                                                                                                                                                                                                                                                                                           |
| 3,5,15,17,19,26,28,31,33,37,45,47,52,54,84,138,166,<br>185,187,197,199,206,207,213,216,223                                                                                                                                                                                                                                                                                                                                                                                                                                                                                                                                                                                                                                                                                                                                                                                                                                                                                                                                                                                                                                                                                                                                                                                                                                                                                                                                                                                                                                                                                                                                                                                                                                                                                                                                                                                                                                                                                                                                                                                                                                                                                                                                                                              |
| 4B7P Area: 112.6m2                                                                                                                                                                                                                                                                                                                                                                                                                                                                                                                                                                                                                                                                                                                                                                                                                                                                                                                                                                                                                                                                                                                                                                                                                                                                                                                                                                                                                                                                                                                                                                                                                                                                                                                                                                                                                                                                                                                                                                                                                                                                                                                                                                                                                                                      |
| NOTE A: Gable windows will only apply to plots                                                                                                                                                                                                                                                                                                                                                                                                                                                                                                                                                                                                                                                                                                                                                                                                                                                                                                                                                                                                                                                                                                                                                                                                                                                                                                                                                                                                                                                                                                                                                                                                                                                                                                                                                                                                                                                                                                                                                                                                                                                                                                                                                                                                                          |
| indicated on drawing: 'AA2699(3)_2007'                                                                                                                                                                                                                                                                                                                                                                                                                                                                                                                                                                                                                                                                                                                                                                                                                                                                                                                                                                                                                                                                                                                                                                                                                                                                                                                                                                                                                                                                                                                                                                                                                                                                                                                                                                                                                                                                                                                                                                                                                                                                                                                                                                                                                                  |
| <u>NOTE B:</u> For individual plot roof materials refer to drawing 'AA2699(3)2006                                                                                                                                                                                                                                                                                                                                                                                                                                                                                                                                                                                                                                                                                                                                                                                                                                                                                                                                                                                                                                                                                                                                                                                                                                                                                                                                                                                                                                                                                                                                                                                                                                                                                                                                                                                                                                                                                                                                                                                                                                                                                                                                                                                       |
| NOTE C: All windows to bathrooms are to be                                                                                                                                                                                                                                                                                                                                                                                                                                                                                                                                                                                                                                                                                                                                                                                                                                                                                                                                                                                                                                                                                                                                                                                                                                                                                                                                                                                                                                                                                                                                                                                                                                                                                                                                                                                                                                                                                                                                                                                                                                                                                                                                                                                                                              |
| obscured<br>Materials and details key                                                                                                                                                                                                                                                                                                                                                                                                                                                                                                                                                                                                                                                                                                                                                                                                                                                                                                                                                                                                                                                                                                                                                                                                                                                                                                                                                                                                                                                                                                                                                                                                                                                                                                                                                                                                                                                                                                                                                                                                                                                                                                                                                                                                                                   |
| Face brickwork - Type 1, red multi. Type 3, red multi,<br>Enriched, red multi, buff multi and grey multi.                                                                                                                                                                                                                                                                                                                                                                                                                                                                                                                                                                                                                                                                                                                                                                                                                                                                                                                                                                                                                                                                                                                                                                                                                                                                                                                                                                                                                                                                                                                                                                                                                                                                                                                                                                                                                                                                                                                                                                                                                                                                                                                                                               |
| C     Through colour render; colour ivory     O     Vertical timber cladding (Thermowood; with natural     untreated finish)                                                                                                                                                                                                                                                                                                                                                                                                                                                                                                                                                                                                                                                                                                                                                                                                                                                                                                                                                                                                                                                                                                                                                                                                                                                                                                                                                                                                                                                                                                                                                                                                                                                                                                                                                                                                                                                                                                                                                                                                                                                                                                                                            |
| untreated finish)     Coursed stonework (Beckstone 'Natural Light weathered'<br>tumbled, laid in random course heights - no jumpers)                                                                                                                                                                                                                                                                                                                                                                                                                                                                                                                                                                                                                                                                                                                                                                                                                                                                                                                                                                                                                                                                                                                                                                                                                                                                                                                                                                                                                                                                                                                                                                                                                                                                                                                                                                                                                                                                                                                                                                                                                                                                                                                                    |
| Marley 'Rivendale' composite slate and ridge tile<br>Refer to drawing 'AA2699(3)2006'                                                                                                                                                                                                                                                                                                                                                                                                                                                                                                                                                                                                                                                                                                                                                                                                                                                                                                                                                                                                                                                                                                                                                                                                                                                                                                                                                                                                                                                                                                                                                                                                                                                                                                                                                                                                                                                                                                                                                                                                                                                                                                                                                                                   |
| Bradstone Cotswold roof tile and ridge<br>Refer to drawing 'AA2699(3)2006'     South facing roof slope designated for PV. Refer to drawing                                                                                                                                                                                                                                                                                                                                                                                                                                                                                                                                                                                                                                                                                                                                                                                                                                                                                                                                                                                                                                                                                                                                                                                                                                                                                                                                                                                                                                                                                                                                                                                                                                                                                                                                                                                                                                                                                                                                                                                                                                                                                                                              |
| Clipped verge detail. 2no. courses face brickwork laid                                                                                                                                                                                                                                                                                                                                                                                                                                                                                                                                                                                                                                                                                                                                                                                                                                                                                                                                                                                                                                                                                                                                                                                                                                                                                                                                                                                                                                                                                                                                                                                                                                                                                                                                                                                                                                                                                                                                                                                                                                                                                                                                                                                                                  |
| 9         Clipped verge detail                                                                                                                                                                                                                                                                                                                                                                                                                                                                                                                                                                                                                                                                                                                                                                                                                                                                                                                                                                                                                                                                                                                                                                                                                                                                                                                                                                                                                                                                                                                                                                                                                                                                                                                                                                                                                                                                                                                                                                                                                                                                                                                                                                                                                                          |
| (1) Reconstituted stone corbel unit (colour: Portland)                                                                                                                                                                                                                                                                                                                                                                                                                                                                                                                                                                                                                                                                                                                                                                                                                                                                                                                                                                                                                                                                                                                                                                                                                                                                                                                                                                                                                                                                                                                                                                                                                                                                                                                                                                                                                                                                                                                                                                                                                                                                                                                                                                                                                  |
| 1 Brickwork corbel; type / colour to match face brickwork                                                                                                                                                                                                                                                                                                                                                                                                                                                                                                                                                                                                                                                                                                                                                                                                                                                                                                                                                                                                                                                                                                                                                                                                                                                                                                                                                                                                                                                                                                                                                                                                                                                                                                                                                                                                                                                                                                                                                                                                                                                                                                                                                                                                               |
| Projecting reconstituted stone string course (colour<br>Portland) to divide base facing material from render above                                                                                                                                                                                                                                                                                                                                                                                                                                                                                                                                                                                                                                                                                                                                                                                                                                                                                                                                                                                                                                                                                                                                                                                                                                                                                                                                                                                                                                                                                                                                                                                                                                                                                                                                                                                                                                                                                                                                                                                                                                                                                                                                                      |
| Re-constituted stone (colour Portland) heads with drip<br>detail and stooled cill     Brickwork window heads and cant brick cills; type / colour to                                                                                                                                                                                                                                                                                                                                                                                                                                                                                                                                                                                                                                                                                                                                                                                                                                                                                                                                                                                                                                                                                                                                                                                                                                                                                                                                                                                                                                                                                                                                                                                                                                                                                                                                                                                                                                                                                                                                                                                                                                                                                                                     |
| <ul> <li>(14) match face brickwork</li> <li>(15) UPVC gutters &amp; down pipes; colour: black. Fascia and soffit</li> </ul>                                                                                                                                                                                                                                                                                                                                                                                                                                                                                                                                                                                                                                                                                                                                                                                                                                                                                                                                                                                                                                                                                                                                                                                                                                                                                                                                                                                                                                                                                                                                                                                                                                                                                                                                                                                                                                                                                                                                                                                                                                                                                                                                             |
| <ul> <li>board colour: white (type 1) grey (type 3) black (enriched)</li> <li>High performance triple glazed timber window; design to match house type. (colour type 1: white, type 3:grey,</li> </ul>                                                                                                                                                                                                                                                                                                                                                                                                                                                                                                                                                                                                                                                                                                                                                                                                                                                                                                                                                                                                                                                                                                                                                                                                                                                                                                                                                                                                                                                                                                                                                                                                                                                                                                                                                                                                                                                                                                                                                                                                                                                                  |
| enriched: black)<br>IG doorset GRP (NG range) (colour type 1: black, type 3:<br>grey, enriched: black)                                                                                                                                                                                                                                                                                                                                                                                                                                                                                                                                                                                                                                                                                                                                                                                                                                                                                                                                                                                                                                                                                                                                                                                                                                                                                                                                                                                                                                                                                                                                                                                                                                                                                                                                                                                                                                                                                                                                                                                                                                                                                                                                                                  |
| (18) Glazed side panel / fanlight to match door                                                                                                                                                                                                                                                                                                                                                                                                                                                                                                                                                                                                                                                                                                                                                                                                                                                                                                                                                                                                                                                                                                                                                                                                                                                                                                                                                                                                                                                                                                                                                                                                                                                                                                                                                                                                                                                                                                                                                                                                                                                                                                                                                                                                                         |
| <ul> <li>Entrance canopy; style to match dwelling type and colour to<br/>match doors and windows.</li> </ul>                                                                                                                                                                                                                                                                                                                                                                                                                                                                                                                                                                                                                                                                                                                                                                                                                                                                                                                                                                                                                                                                                                                                                                                                                                                                                                                                                                                                                                                                                                                                                                                                                                                                                                                                                                                                                                                                                                                                                                                                                                                                                                                                                            |
| <ul> <li>(20) Up and over garage door; colour to match windows</li> <li>(21) Double glazed roof light</li> </ul>                                                                                                                                                                                                                                                                                                                                                                                                                                                                                                                                                                                                                                                                                                                                                                                                                                                                                                                                                                                                                                                                                                                                                                                                                                                                                                                                                                                                                                                                                                                                                                                                                                                                                                                                                                                                                                                                                                                                                                                                                                                                                                                                                        |
| <ul> <li>Inset horizontal timber cladding (Thermowood; with natural untreated finish)</li> </ul>                                                                                                                                                                                                                                                                                                                                                                                                                                                                                                                                                                                                                                                                                                                                                                                                                                                                                                                                                                                                                                                                                                                                                                                                                                                                                                                                                                                                                                                                                                                                                                                                                                                                                                                                                                                                                                                                                                                                                                                                                                                                                                                                                                        |
| 23 Standing seam roof                                                                                                                                                                                                                                                                                                                                                                                                                                                                                                                                                                                                                                                                                                                                                                                                                                                                                                                                                                                                                                                                                                                                                                                                                                                                                                                                                                                                                                                                                                                                                                                                                                                                                                                                                                                                                                                                                                                                                                                                                                                                                                                                                                                                                                                   |
| (24) Grey powder coated metal spandrel panels                                                                                                                                                                                                                                                                                                                                                                                                                                                                                                                                                                                                                                                                                                                                                                                                                                                                                                                                                                                                                                                                                                                                                                                                                                                                                                                                                                                                                                                                                                                                                                                                                                                                                                                                                                                                                                                                                                                                                                                                                                                                                                                                                                                                                           |
| (25) Double height opening with glazing and grey powder coated<br>metal spandrel panels. Colour: grey                                                                                                                                                                                                                                                                                                                                                                                                                                                                                                                                                                                                                                                                                                                                                                                                                                                                                                                                                                                                                                                                                                                                                                                                                                                                                                                                                                                                                                                                                                                                                                                                                                                                                                                                                                                                                                                                                                                                                                                                                                                                                                                                                                   |
|                                                                                                                                                                                                                                                                                                                                                                                                                                                                                                                                                                                                                                                                                                                                                                                                                                                                                                                                                                                                                                                                                                                                                                                                                                                                                                                                                                                                                                                                                                                                                                                                                                                                                                                                                                                                                                                                                                                                                                                                                                                                                                                                                                                                                                                                         |
| (26) Brick slips to match the brick of the main building         26-08-16       B       Updates in line CDC comments                                                                                                                                                                                                                                                                                                                                                                                                                                                                                                                                                                                                                                                                                                                                                                                                                                                                                                                                                                                                                                                                                                                                                                                                                                                                                                                                                                                                                                                                                                                                                                                                                                                                                                                                                                                                                                                                                                                                                                                                                                                                                                                                                    |
| Brick slips to match the brick of the main building                                                                                                                                                                                                                                                                                                                                                                                                                                                                                                                                                                                                                                                                                                                                                                                                                                                                                                                                                                                                                                                                                                                                                                                                                                                                                                                                                                                                                                                                                                                                                                                                                                                                                                                                                                                                                                                                                                                                                                                                                                                                                                                                                                                                                     |
| 26       Brick slips to match the brick of the main building         26-08-16       B       Updates in line CDC comments dated; 27-07-16 & 23-08-16                                                                                                                                                                                                                                                                                                                                                                                                                                                                                                                                                                                                                                                                                                                                                                                                                                                                                                                                                                                                                                                                                                                                                                                                                                                                                                                                                                                                                                                                                                                                                                                                                                                                                                                                                                                                                                                                                                                                                                                                                                                                                                                     |
| 26       Brick slips to match the brick of the main building         26-08-16       B       Updates in line CDC comments dated; 27-07-16 & 23-08-16 SW/MH         20-06-16       A       Amendments in line with CDC                                                                                                                                                                                                                                                                                                                                                                                                                                                                                                                                                                                                                                                                                                                                                                                                                                                                                                                                                                                                                                                                                                                                                                                                                                                                                                                                                                                                                                                                                                                                                                                                                                                                                                                                                                                                                                                                                                                                                                                                                                                    |
| 26       Brick slips to match the brick of the main building         26-08-16       B       Updates in line CDC comments dated; 27-07-16 & 23-08-16 SW/MH         20-06-16       A       Amendments in line with CDC comments 22-02-16. Quantity of Enriched units has been reduced and the elevation design amended. Minor amendment to front and rear                                                                                                                                                                                                                                                                                                                                                                                                                                                                                                                                                                                                                                                                                                                                                                                                                                                                                                                                                                                                                                                                                                                                                                                                                                                                                                                                                                                                                                                                                                                                                                                                                                                                                                                                                                                                                                                                                                                 |
| (26) Brick slips to match the brick of the main building         26-08-16       B       Updates in line CDC comments dated; 27-07-16 & 23-08-16 SW/MH         20-06-16       A       Amendments in line with CDC comments 22-02-16. Quantity of Enriched units has been reduced and the elevation design amended. Minor amendment to front and rear elevations windows, increased width by half a brick SW/MH                                                                                                                                                                                                                                                                                                                                                                                                                                                                                                                                                                                                                                                                                                                                                                                                                                                                                                                                                                                                                                                                                                                                                                                                                                                                                                                                                                                                                                                                                                                                                                                                                                                                                                                                                                                                                                                           |
| 26       Brick slips to match the brick of the main building         26-08-16       B       Updates in line CDC comments dated; 27-07-16 & 23-08-16 SW/MH         20-06-16       A       Amendments in line with CDC comments 22-02-16. Quantity of Enriched units has been reduced and the elevation design amended. Minor amendment to front and rear elevations windows, increased width by half a brick SW/MH                                                                                                                                                                                                                                                                                                                                                                                                                                                                                                                                                                                                                                                                                                                                                                                                                                                                                                                                                                                                                                                                                                                                                                                                                                                                                                                                                                                                                                                                                                                                                                                                                                                                                                                                                                                                                                                       |
| 26       Brick slips to match the brick of the main building         26-08-16       B       Updates in line CDC comments dated; 27-07-16 & 23-08-16 SW/MH         20-06-16       A       Amendments in line with CDC comments 22-02-16. Quantity of Enriched units has been reduced and the elevation design amended. Minor amendment to front and rear elevations windows, increased width by half a brick SW/MH         19-10-15       -       First Issue. Planning                                                                                                                                                                                                                                                                                                                                                                                                                                                                                                                                                                                                                                                                                                                                                                                                                                                                                                                                                                                                                                                                                                                                                                                                                                                                                                                                                                                                                                                                                                                                                                                                                                                                                                                                                                                                  |
| 26       Brick slips to match the brick of the main building         26-08-16       B       Updates in line CDC comments dated; 27-07-16 & 23-08-16 SW/MH         20-06-16       A       Amendments in line with CDC comments 22-02-16. Quantity of Enriched units has been reduced and the elevation design amended. Minor amendment to front and rear elevations windows, increased width by half a brick SW/MH         19-10-15       -       First Issue. Planning date                                                                                                                                                                                                                                                                                                                                                                                                                                                                                                                                                                                                                                                                                                                                                                                                                                                                                                                                                                                                                                                                                                                                                                                                                                                                                                                                                                                                                                                                                                                                                                                                                                                                                                                                                                                             |
| 26       Brick slips to match the brick of the main building         26-08-16       B       Updates in line CDC comments dated; 27-07-16 & 23-08-16 SW/MH         20-06-16       A       Amendments in line with CDC comments 22-02-16. Quantity of Enriched units has been reduced and the elevation design amended. Minor amendment to front and rear elevations windows, increased width by half a brick SW/MH         19-10-15       -       First Issue. Planning         date       rev       revision/author/checker                                                                                                                                                                                                                                                                                                                                                                                                                                                                                                                                                                                                                                                                                                                                                                                                                                                                                                                                                                                                                                                                                                                                                                                                                                                                                                                                                                                                                                                                                                                                                                                                                                                                                                                                             |
| 26       Brick slips to match the brick of the main building         26-08-16       B       Updates in line CDC comments dated; 27-07-16 & 23-08-16 SW/MH         20-06-16       A       Amendments in line with CDC comments 22-02-16. Quantity of Enriched units has been reduced and the elevation design amended. Minor amendment to front and rear elevations windows, increased width by half a brick SW/MH         19-10-15       -       First Issue. Planning         date       rev       revision/author/checker                                                                                                                                                                                                                                                                                                                                                                                                                                                                                                                                                                                                                                                                                                                                                                                                                                                                                                                                                                                                                                                                                                                                                                                                                                                                                                                                                                                                                                                                                                                                                                                                                                                                                                                                             |
| Image: Series to match the brick of the main building         26-08-16       B       Updates in line CDC comments dated; 27-07-16 & 23-08-16 SW/MH         20-06-16       A       Amendments in line with CDC comments 22-02-16. Quantity of Enriched units has been reduced and the elevation design amended. Minor amendment to front and rear elevations windows, increased width by half a brick SW/MH         19-10-15       -       First Issue. Planning         date       rev       revision/author/checker                                                                                                                                                                                                                                                                                                                                                                                                                                                                                                                                                                                                                                                                                                                                                                                                                                                                                                                                                                                                                                                                                                                                                                                                                                                                                                                                                                                                                                                                                                                                                                                                                                                                                                                                                    |
| Image: Series of the slips to match the brick of the main building         26-08-16       B       Updates in line CDC comments dated; 27-07-16 & 23-08-16 SW/MH         20-06-16       A       Amendments in line with CDC comments 22-02-16. Quantity of Enriched units has been reduced and the elevation design amended. Minor amendment to front and rear elevations windows, increased width by half a brick SW/MH         19-10-15       -       First Issue. Planning date         date       rev       revision/author/checker         client       A2 Dominion         purpose of issue       -                                                                                                                                                                                                                                                                                                                                                                                                                                                                                                                                                                                                                                                                                                                                                                                                                                                                                                                                                                                                                                                                                                                                                                                                                                                                                                                                                                                                                                                                                                                                                                                                                                                                |
| Image: Seried slips to match the brick of the main building         26-08-16       B       Updates in line CDC comments dated; 27-07-16 & 23-08-16 SW/MH         20-06-16       A       Amendments in line with CDC comments 22-02-16. Quantity of Enriched units has been reduced and the elevation design amended. Minor amendment to front and rear elevations windows, increased width by half a brick SW/MH         19-10-15       -       First Issue. Planning         date       rev       revision/author/checker         client       A2 Dominion         purpose of issue       Planning - For Approval                                                                                                                                                                                                                                                                                                                                                                                                                                                                                                                                                                                                                                                                                                                                                                                                                                                                                                                                                                                                                                                                                                                                                                                                                                                                                                                                                                                                                                                                                                                                                                                                                                                      |
| Image: Series aligned to the brick of the main building         26-08-16       B       Updates in line CDC comments dated; 27-07-16 & 23-08-16 SW/MH         20-06-16       A       Amendments in line with CDC comments 22-02-16. Quantity of Enriched units has been reduced and the elevation design amended. Minor amendment to front and rear elevations windows, increased width by half a brick SW/MH         19-10-15       -       First Issue. Planning date         date       rev       revision/author/checker         client       A2 Dominion         purpose of issue       -                                                                                                                                                                                                                                                                                                                                                                                                                                                                                                                                                                                                                                                                                                                                                                                                                                                                                                                                                                                                                                                                                                                                                                                                                                                                                                                                                                                                                                                                                                                                                                                                                                                                           |
| Brick slips to match the brick of the main building         26-08-16       B       Updates in line CDC comments dated; 27-07-16 & 23-08-16 SW/MH         20-06-16       A       Amendments in line with CDC comments 22-02-16. Quantity of Enriched units has been reduced and the elevation design amended. Minor amendment to front and rear elevations windows, increased width by half a brick SW/MH         19-10-15       -       First Issue. Planning         date       rev       revision/author/checker         client       A2 Dominion         purpose of issue       Planning - For Approval         project       For Approval                                                                                                                                                                                                                                                                                                                                                                                                                                                                                                                                                                                                                                                                                                                                                                                                                                                                                                                                                                                                                                                                                                                                                                                                                                                                                                                                                                                                                                                                                                                                                                                                                           |
| Image: Strick slips to match the brick of the main building         26-08-16       B       Updates in line CDC comments dated; 27-07-16 & 23-08-16 SW/MH         20-06-16       A       Amendments in line with CDC comments 22-02-16. Quantity of Enriched units has been reduced and the elevation design amended. Minor amendment to front and rear elevations windows, increased width by half a brick SW/MH         19-10-15       -       First Issue. Planning         date       rev       revision/author/checker         client       A2 Dominion         purpose of issue       Planning - For Approval         project       Bicester Eco Town         Phases 3&4       drawing                                                                                                                                                                                                                                                                                                                                                                                                                                                                                                                                                                                                                                                                                                                                                                                                                                                                                                                                                                                                                                                                                                                                                                                                                                                                                                                                                                                                                                                                                                                                                                             |
| Image: Series aligns to match the brick of the main building         26-08-16       B       Updates in line CDC comments dated; 27-07-16 & 23-08-16 SW/MH         20-06-16       A       Amendments in line with CDC comments 22-02-16. Quantity of Enriched units has been reduced and the elevation design amended. Minor amendment to front and rear elevations windows, increased width by half a brick SW/MH         19-10-15       -       First Issue. Planning         date       rev       revision/author/checker         client       A2 Dominion         purpose of issue       Planning - For Approval         project       Bicester Eco Town         Phases 3&4       drawing         4B6P House with garage - Sheet 2                                                                                                                                                                                                                                                                                                                                                                                                                                                                                                                                                                                                                                                                                                                                                                                                                                                                                                                                                                                                                                                                                                                                                                                                                                                                                                                                                                                                                                                                                                                                   |
| 26       Brick slips to match the brick of the main building         26-08-16       B       Updates in line CDC comments dated; 27-07-16 & 23-08-16 SW/MH         20-06-16       A       Amendments in line with CDC comments 22-02-16. Quantity of Enriched units has been reduced and the elevation design amended. Minor amendment to front and rear elevations windows, increased width by half a brick SW/MH         19-10-15       -       First Issue. Planning         date       rev       revision/author/checker         client       A2 Dominion         purpose of issue       Planning - For Approval         project       Bicester Eco Town         Phases 3&4       drawing         4B6P House with garage - Sheet 2       Private Layouts                                                                                                                                                                                                                                                                                                                                                                                                                                                                                                                                                                                                                                                                                                                                                                                                                                                                                                                                                                                                                                                                                                                                                                                                                                                                                                                                                                                                                                                                                                             |
| 28) Brick slips to match the brick of the main building         26-08-16       B       Updates in line CDC comments dated; 27-07-16 & 23-08-16 SW/MH         20-06-16       A       Amendments in line with CDC comments 22-02-16. Quantity of Enriched units has been reduced and the elevation design amended. Minor amendment to front and rear elevations windows, increased width by half a brick SW/MH         19-10-15       -       First Issue. Planning         date       rev       revision/author/checker         client       A2 Dominion         purpose of issue       Planning - For Approval         project       Bicester Eco Town         Phases 3&4       drawing         4B6P House with garage - Sheet 2       Private Layouts         With all elevation treatment types       Direct                                                                                                                                                                                                                                                                                                                                                                                                                                                                                                                                                                                                                                                                                                                                                                                                                                                                                                                                                                                                                                                                                                                                                                                                                                                                                                                                                                                                                                                          |
| Image: Seried slips to match the brick of the main building         26-08-16       B       Updates in line CDC comments dated; 27-07-16 & 23-08-16 SW/MH         20-06-16       A       Amendments in line with CDC comments 22-02-16. Quantity of Enriched units has been reduced and the elevation design amended. Minor amendment to front and rear elevations windows, increased width by half a brick SW/MH         19-10-15       -       First Issue. Planning         date       rev       revision/author/checker         client       A2 Dominion         purpose of issue       Planning - For Approval         project       Bicester Eco Town         Phases 3&4       drawing         4B6P House with garage - Sheet 2       Private Layouts         With all elevation treatment types       Tev                                                                                                                                                                                                                                                                                                                                                                                                                                                                                                                                                                                                                                                                                                                                                                                                                                                                                                                                                                                                                                                                                                                                                                                                                                                                                                                                                                                                                                                         |
| Birck slipes to match the brick of the main building          26-08-16       B       Updates in line CDC comments dated; 27-07-16 & 23-08-16 SW//MH         20-06-16       A       Amendments in line with CDC comments 22-02-16. Quantity of Enriched units has been reduced and the elevation design amended. Minor amendment to front and rear elevations windows, increased width by half a brick SW/MH         19-10-15       -       First Issue. Planning         date       rev       revision/author/checker         client       A2 Dominion         purpose of issue       Planning - For Approval         project       Bicester Eco Town         Phases 3&4       drawing         4B6P House with garage - Sheet 2       Private Layouts         With all elevation treatment types       Mith all elevation treatment types                                                                                                                                                                                                                                                                                                                                                                                                                                                                                                                                                                                                                                                                                                                                                                                                                                                                                                                                                                                                                                                                                                                                                                                                                                                                                                                                                                                                                               |
| Image: Series signs to match the brick of the main building         26-08-16       B       Updates in line CDC comments dated; 27-07-16 & 23-08-16 SW/MH         20-06-16       A       Amendments in line with CDC comments 22-02-16. Quantity of Enriched units has been reduced and the elevation design amended. Minor amendment to front and rear elevations windows, increased width by half a brick SW/MH         19-10-15       -       First Issue. Planning         date       rev       revision/author/checker         client       A2 Dominion         purpose of issue       Planning - For Approval         project       Bicester Eco Town         Phases 3&4       drawing         4B6P House with garage - Sheet 2       Private Layouts         With all elevation treatment types       Mith all elevation treatment types         drawing no       AA2699(3)/2109       B         drawing MR       checked SW                                                                                                                                                                                                                                                                                                                                                                                                                                                                                                                                                                                                                                                                                                                                                                                                                                                                                                                                                                                                                                                                                                                                                                                                                                                                                                                                      |
| Birck slipes to match the brick of the main building          26-08-16       B       Updates in line CDC comments dated; 27-07-16 & 23-08-16 SW//MH         20-06-16       A       Amendments in line with CDC comments 22-02-16. Quantity of Enriched units has been reduced and the elevation design amended. Minor amendment to front and rear elevations windows, increased width by half a brick SW/MH         19-10-15       -       First Issue. Planning         date       rev       revision/author/checker         client       A2 Dominion         purpose of issue       Planning - For Approval         project       Bicester Eco Town         Phases 3&4       drawing         4B6P House with garage - Sheet 2       Private Layouts         With all elevation treatment types       Mith all elevation treatment types                                                                                                                                                                                                                                                                                                                                                                                                                                                                                                                                                                                                                                                                                                                                                                                                                                                                                                                                                                                                                                                                                                                                                                                                                                                                                                                                                                                                                               |
| <sup>2</sup> |
| <sup>2</sup> |
| <sup>2</sup> <sup>®</sup> |