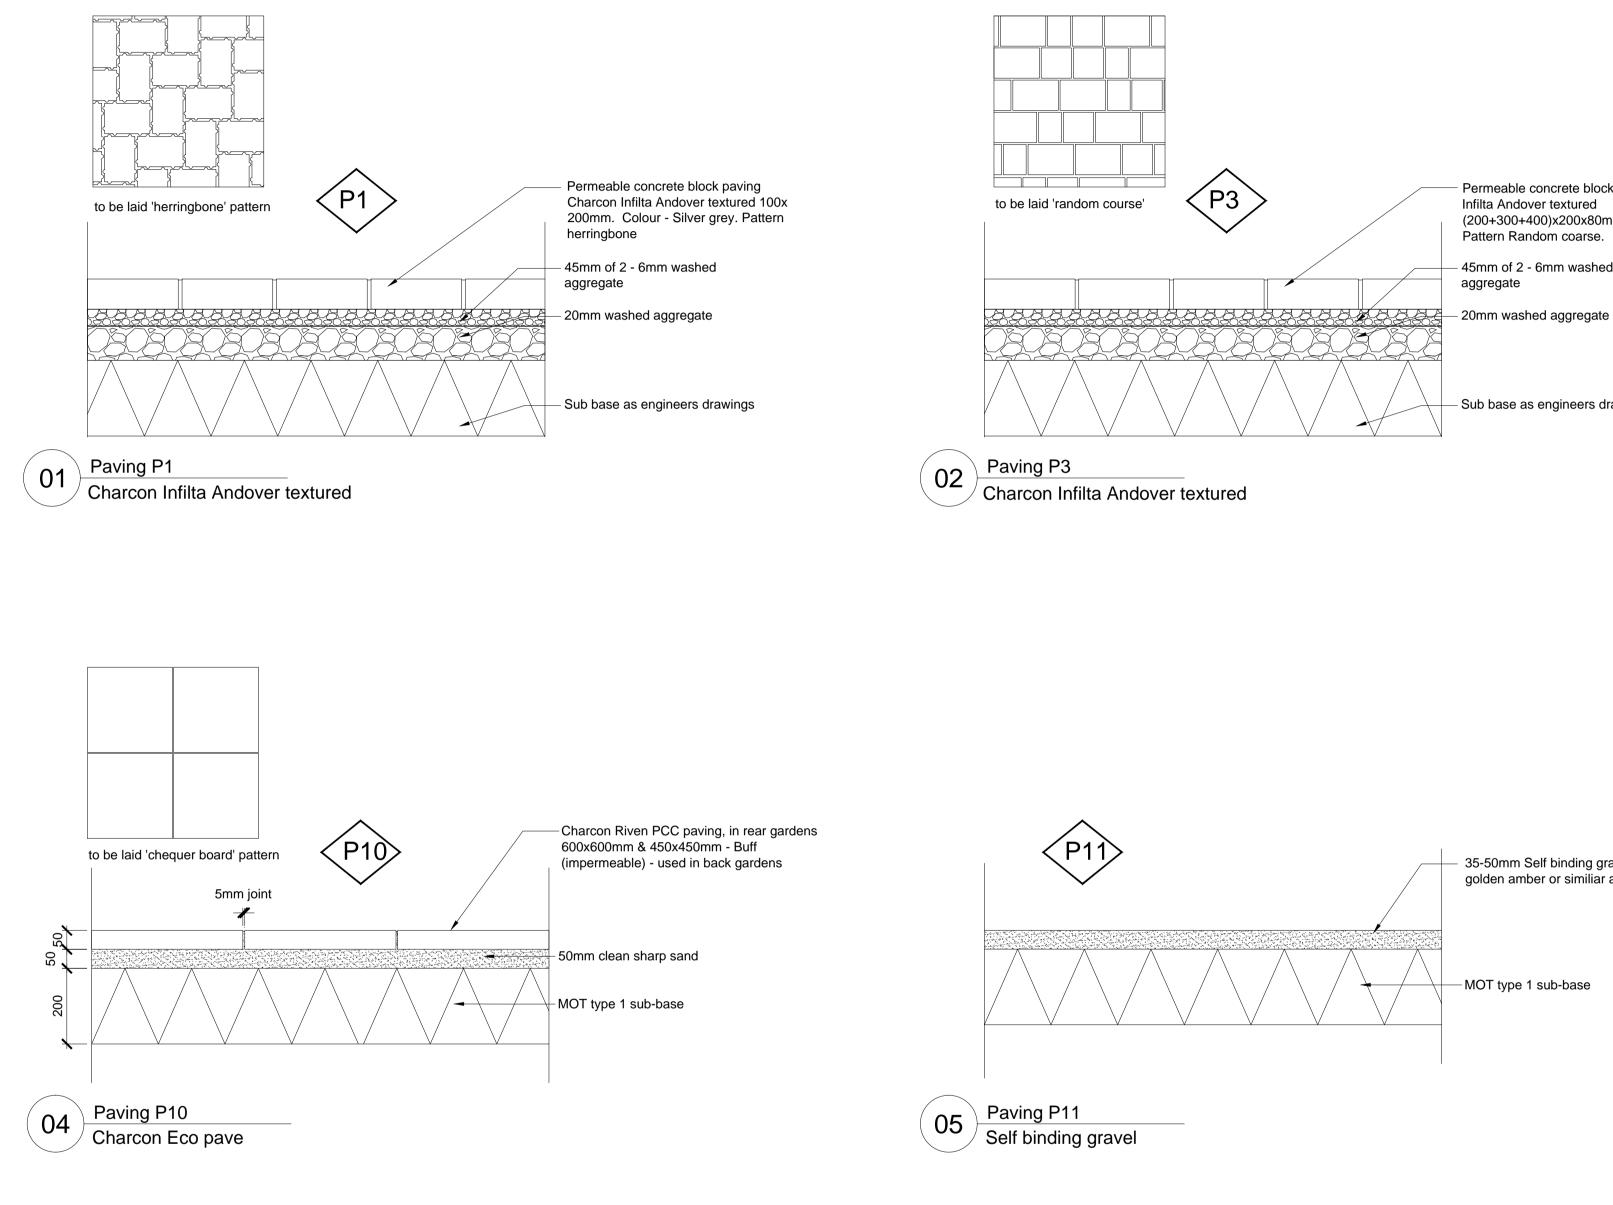

CDM Regulations 2015

ALL current drawings and specifications for the project must be read in conjunction with the Designer's Hazard and Environmental Assessment Record.

Concrete flag paving Charcon Eco pave 450x450mm - Grey (impermeable)