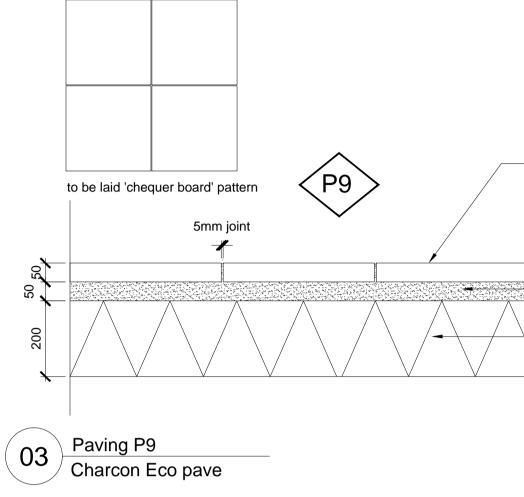

50mm clean sharp sand

MOT type 1 sub-base

Tarmac to engineers specification

| date                                                                                                    | rev                                  | revision/author/checker |         |            |           |
|---------------------------------------------------------------------------------------------------------|--------------------------------------|-------------------------|---------|------------|-----------|
| purpose of issue PLANNING                                                                               |                                      |                         |         |            |           |
| <sup>project</sup><br>Bicester Eco Town<br>Phase 3 & 4                                                  |                                      |                         |         |            |           |
| drawing<br>LANDSCAPE PAVING DETAILS<br>SELECTION                                                        |                                      |                         |         |            |           |
| drawing no<br>AL5695- 2140                                                                              |                                      |                         |         |            | rev       |
| drawn                                                                                                   | KJ                                   |                         | checked | AGF        | <u>.</u>  |
| scale @ A1 1:10                                                                                         |                                      |                         | date    | 09.10.2015 |           |
|                                                                                                         |                                      |                         | 1       |            |           |
| PRP Archite<br>10 Lindsey<br>Smithfield<br>London<br>EC1A 9HP<br>T +44 (0)2<br>F +44 (0)2<br>lon.prp@pr | Street<br>20 7653 120<br>20 7653 120 | 1                       | 2       | 2          | $\supset$ |