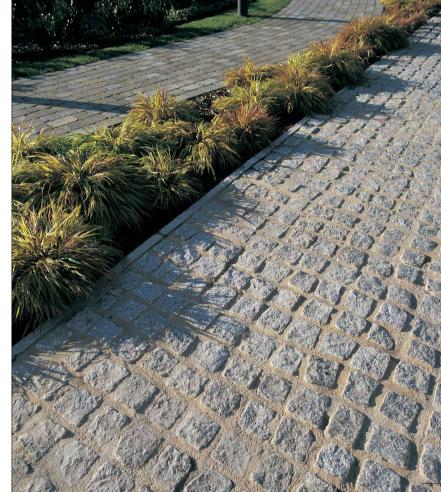

Charcon Countrysetts Block Paving 97x100x102mm. Colour - Silver Grey. Pattern stack bond coarse. ROAD BANDS - CLASSIC HOMEZONE Permeable concrete block paving Charcon Infilta Andover textured 100x200x80mm. Colour -Midnight grey. Pattern Stretcher bond.