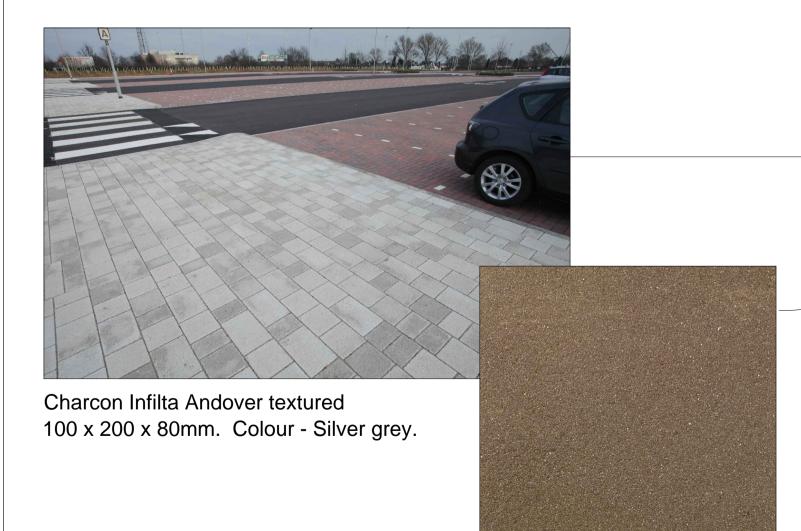

Charcon Woburn Rumbled

134 x 134 x 60mm. Colour

- Graphite.

**PAVING TYPES** 

ROADS
Permeable concrete block paving Charcon Infilta Andover textured 100x200x80mm. Colour - Silver grey. Pattern herringbone ROAD RAISED TABLE

ROAD RAISED TABLE
Permeable concrete block paving Charcon
Infilta Andover textured 100x300x80mm Infilta Andover textured 100x300x80mm. Colour - Midnight grey. Pattern herringbone 90\* DRIVES AND PARKING