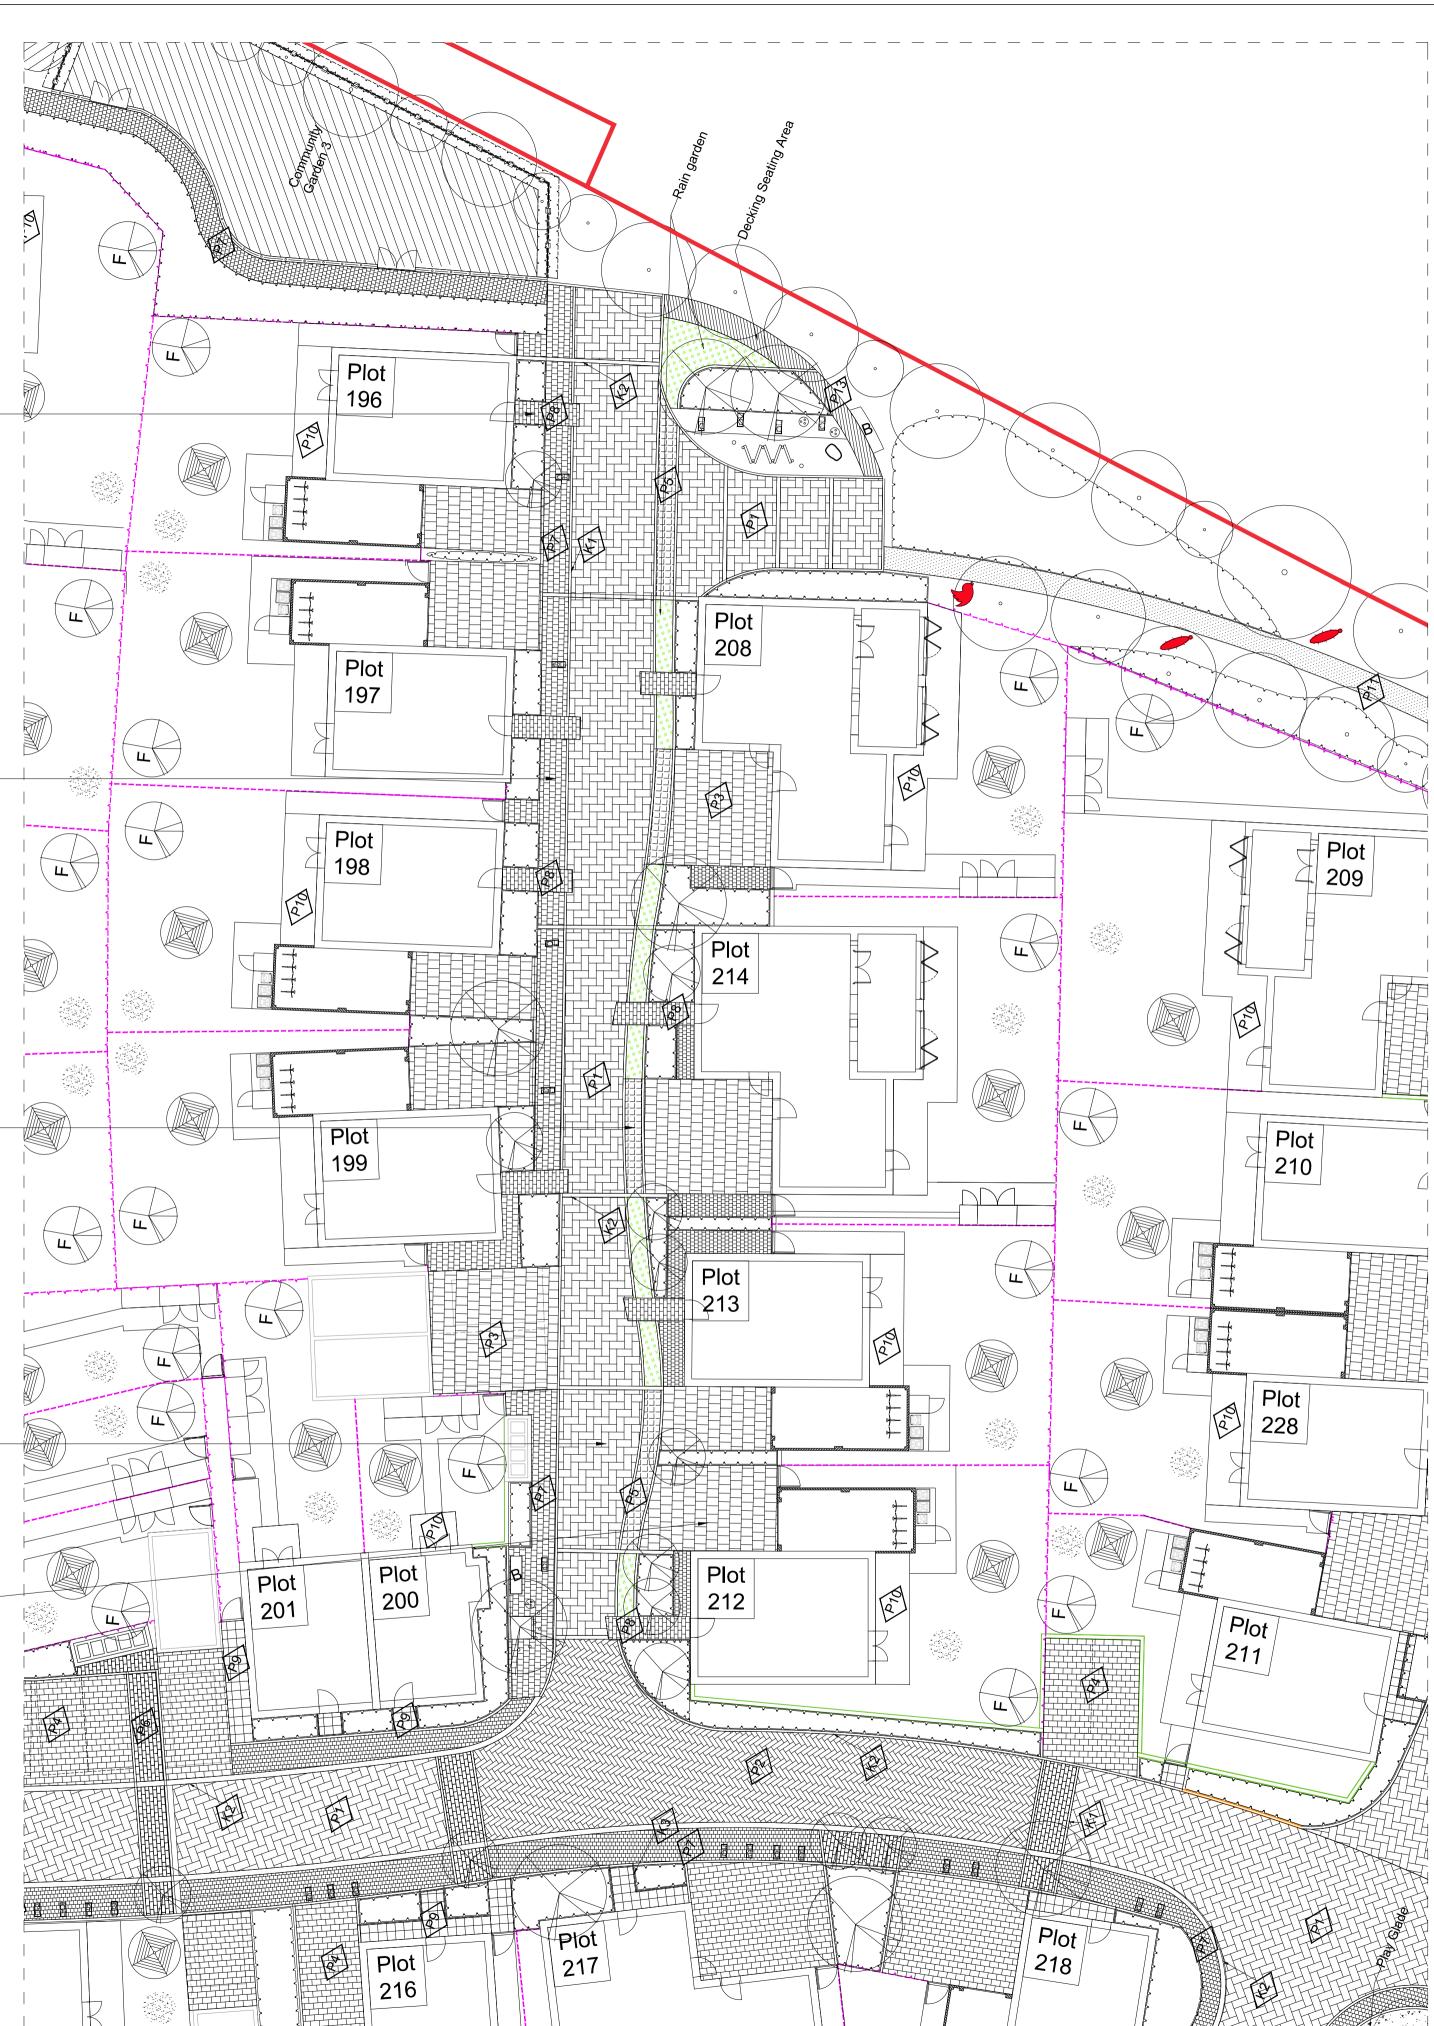

purpose of issue **PLANNING** 

Bicester Phase 3 & 4

Homezone

Paving Types Details

drawing no AL5695/2141 checked AGF

date 09.10.2015 PRP Architects © 10 Lindsey Street Smithfield London EC1A 9HP T +44 (0)20 7653 1200 F +44 (0)20 7653 1201