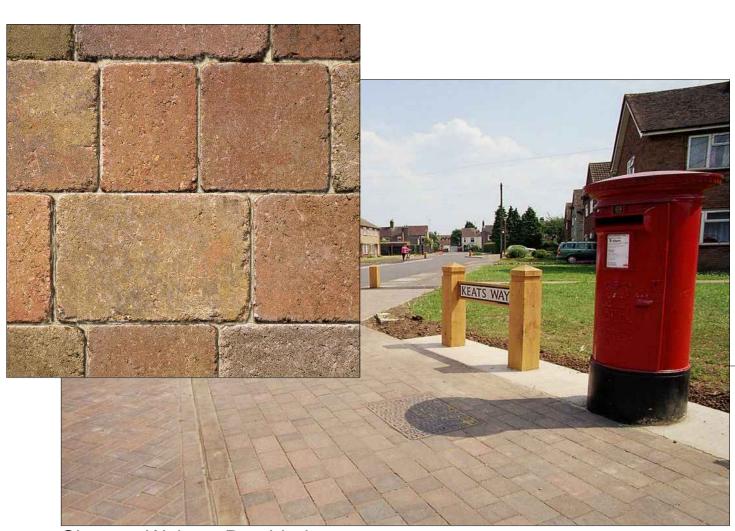

PATHWAY
Charcon Woburn Rumbled 134x134x60mm.
Colour - Silver Grey. Pattern Stretcher bond coarse. EXEMPLAR HOMEZONE - HOUSE ENTRANCES Charcon Woburn Rumbled 201x134x60mm.

FRONT GARDENS Concrete flag paving Charcon Eco pave 450x450x50mm. Colour - Grey (impermeable) Pattern Stack Bond BACK GARDEN/ PATIOS