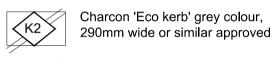

ASPHALT To engineers details

Charcon 'Eco kerb' grey colour, 125mm wide or similar approved

Charcon 'Eco edging' grey colour, or similar approved

- Where an item is covered by drawings to different scales the larger scale