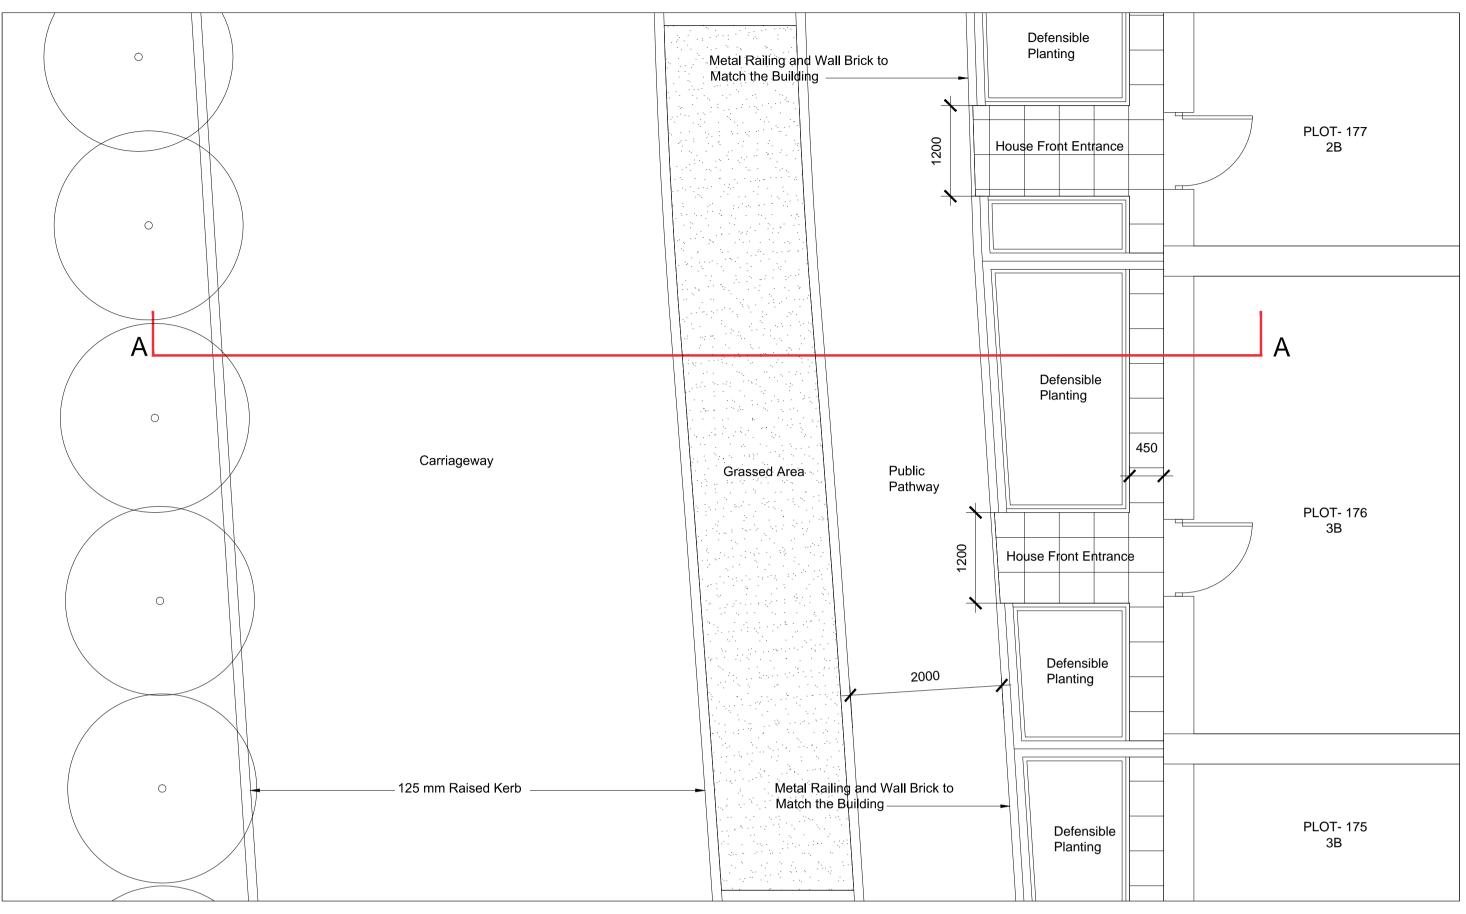

SECTION A



PLAN A

## notes

- The contractor is responsible for checking dimensions, tolerances and references. Any discrepancy to be verified with the Architect before proceeding with the works.
- Where an item is covered by drawings to different scales the larger scale drawing is to be worked to.Do not scale drawing. Figured dimensions to be worked to in all cases.

## CDM Regulations 2015

ALL current drawings and specifications for the project must be read in conjunction with the Designer's Hazard and Environmental Assessment Record.

| date                                                                                                                                                       | rev             | revision/author/checker |         |            |     |
|------------------------------