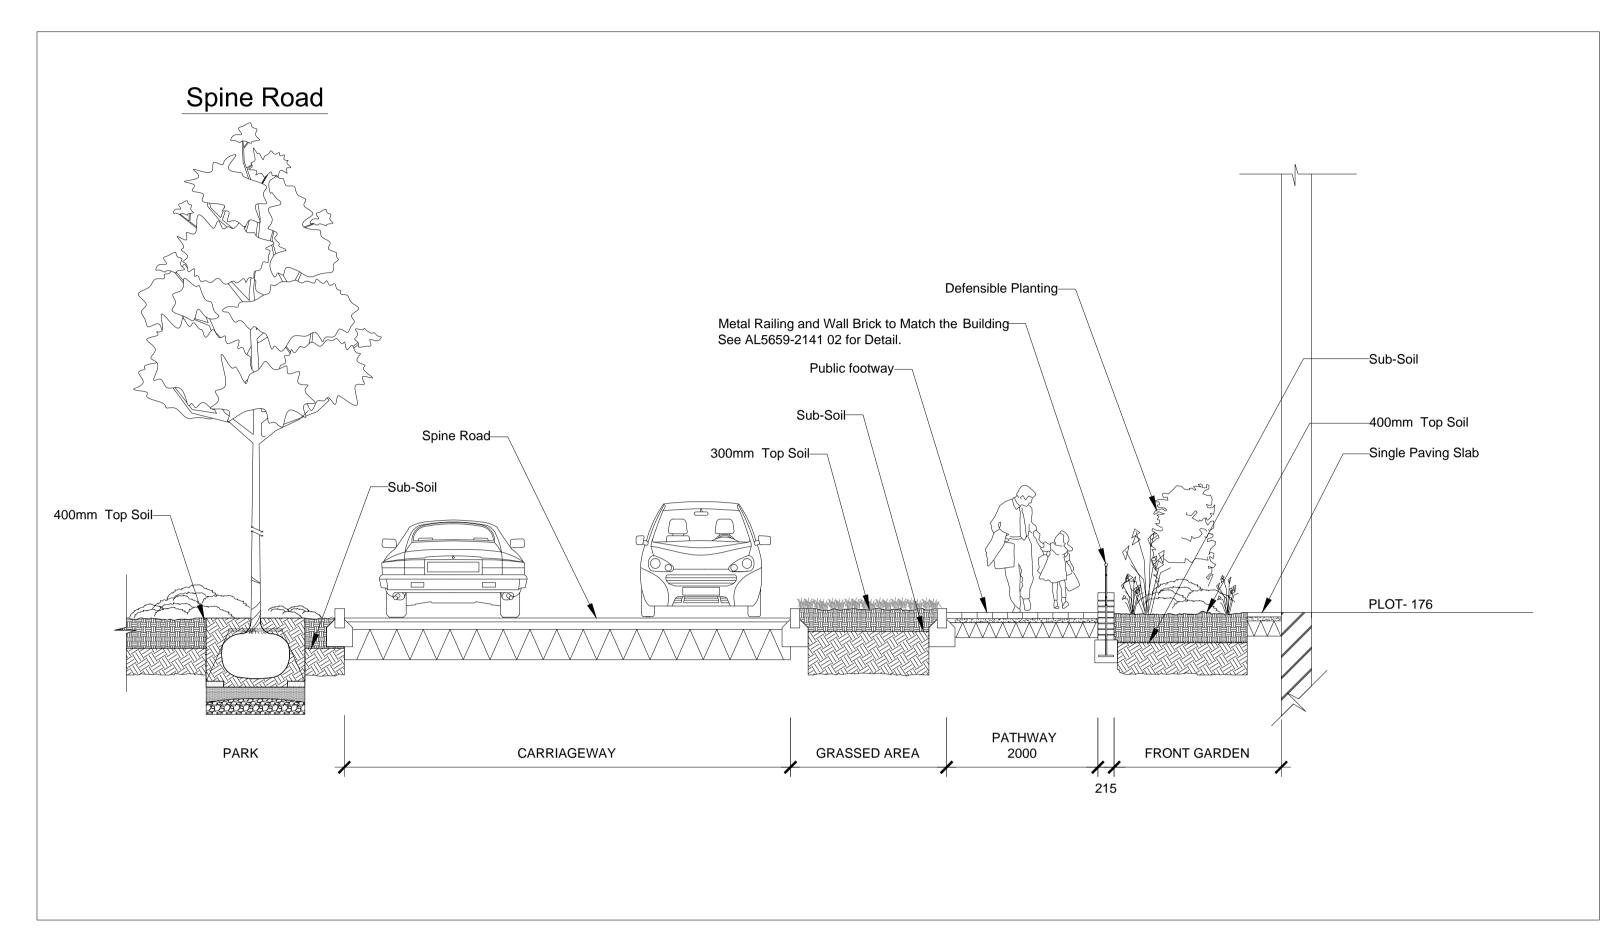

SECTION A



PLAN A

## notes

- The contractor is responsible for checking dimensions, tolerances and references. Any discrepancy to be verified with the Architect before proceeding with the works.
- Where an item is covered by drawings to different scales the larger scale drawing is to be worked to.Do not scale drawing. Figured dimensions to be worked to in all cases.

## CDM Regulations 2015

ALL current drawings and specifications for the project must be read in conjunction with the Designer's Hazard and Environmental Assessment Record.

| date                                                                                                                                                       | rev             | revision/author/checker |         |            |     |
|-----------------