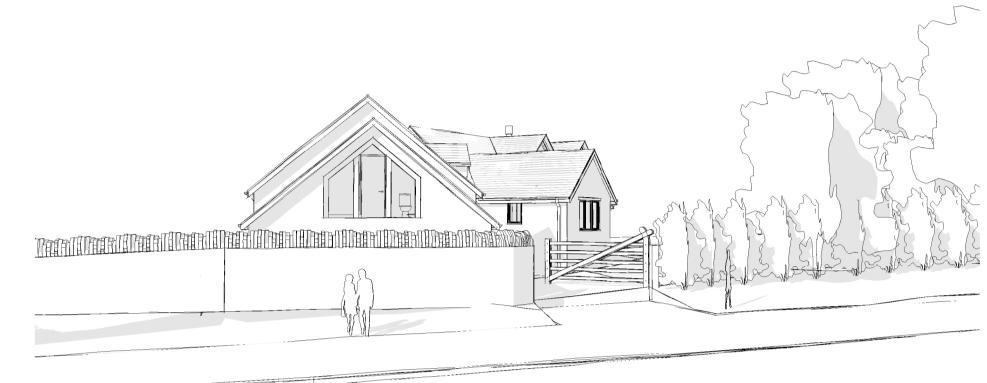

**Street Perspective View 1** 

**Street Perspective View 2** 

**Private Garden Perspective View** 

**Street Perspective View 3** 

**North West Elevation** 

**North East Elevation** 1:100

**South East Elevation** 

Description:

The proposed work indicated within this drawing includes:
The conversion of an existing attic space to provide an additional bedroom area along with the inclusion of 2x new dormer windows and 2x new roof lights. Replacement of an existing substandard flat roof over the existing kitchen extension with a new pitch to match the existing structure. creation of a new attached garage structure with linked entrance porch incorporating new bedroom over.
Critical note: in order for this design to be implemented the existing property loses an existing ground floor bedroom which becomes part of the entrance lobby Proposed walls to be finished in stone to match existing