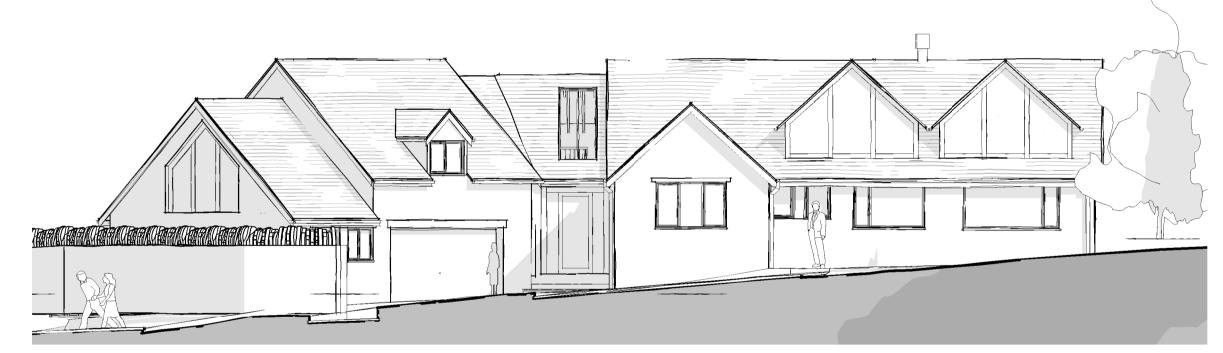

**Street Perspective View 1** 

**Street Perspective View 2** 

**Private Garden Perspective View** 

**Street Perspective View 3** 

**North West Elevation** 

**North East Elevation** 1:100

**South East Elevation** 

Description:

The proposed work indicated within this drawing includes:
The conversion of an existing attic space to provide an additional bedroom area along with the inclusion of 2x new dormer windows and 2x new roof lights. Replacement of an existing substandard flat roof over the existing kitchen extension with a new pitch to match the existing structure. creation of a new attached garage structure with linked entrance porch incorporating new bedroom over.
Critical note: in order for this design to be implemented the existing property loses an existing ground floor bedroom which becomes part of the entrance lobby Proposed walls to be finished in stone to match existing