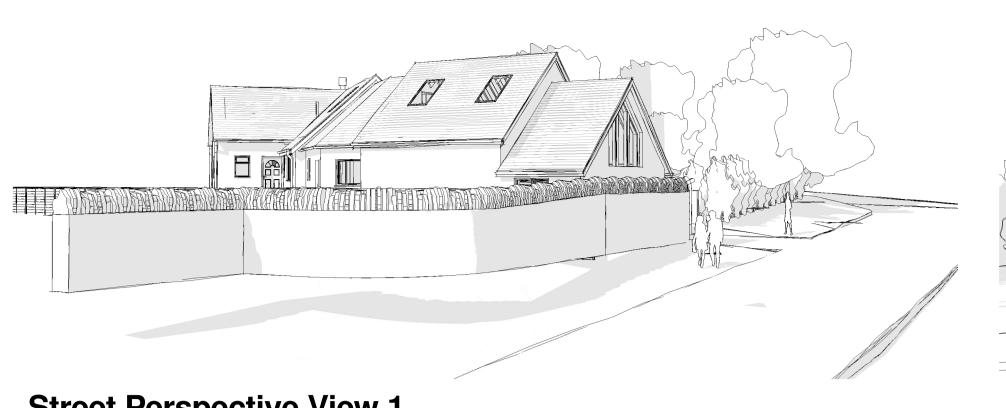

**Street Perspective View 1** 

**Street Perspective View 2** 

**Private Garden Perspective View** 

**Street Perspective View 3** 

**North West Elevation** 

**North East Elevation** 1:100

**South East Elevation** 

Description:

The proposed work indicated within this drawing includes:
The conversion of an existing attic space to provide an additional bedroom area along with the inclusion of 2x new dormer windows and 2x new roof lights. Replacement of an existing substandard flat roof over the existing kitchen extension with a new pitch to match the existing structure. creation of a new attached garage structure with linked entrance porch incorporating new bedroom over.
Critical note: in order for this design to be implemented the existing property loses an existing ground floor bedroom which becomes part of the entrance lobby Proposed walls to be finished in stone to match existing