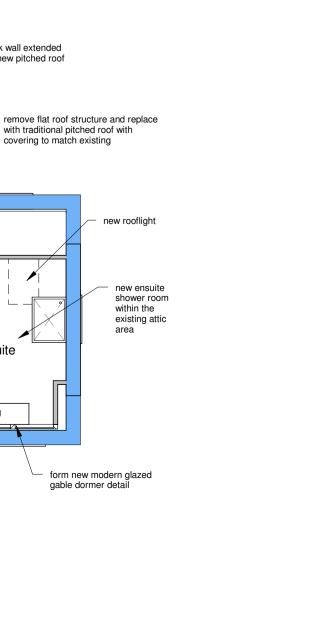

Description:

The proposed work indicated within this drawing includes:
The conversion of an existing attic space to provide an additional bedroom area along with the inclusion of 2x new dormer windows and 2x new roof lights. Replacement of an existing substandard flat roof over the existing kitchen extension with a new pitch to match the existing structure. creation of a new attached garage structure with linked entrance porch incorporating new bedroom over.
Critical note: in order for this design to be implemented the existing property loses an existing ground floor bedroom which becomes part of the entrance lobby Proposed walls to be finished in stone to match existing

**South West Elevation** 1:100

1:100

existing kitchen stonework wall extended

up to form new gable for new pitched roof

Ensuite

with traditional pitched roof with covering to match existing

| Om       |                     | III   | 4111            |                   | וווכ                                   | OIII                                                                                |                           |
|----------|---------------------|-------|-----------------|-------------------|----------------------------------------|-------------------------------------------------------------------------------------|---------------------------|
| VISL     | JAL SC              | ALE 1 | :100 @ <i>F</i> | \ <br>\1          |                                        |                                                                                     |                           |
| Rev.     | Date Revision Notes |       |                 |                   |                                        |                                                                                     |                           |
| Proposed |                     |       |                 |                   |                                        |                                                                                     |                           |
|          |                     |       |                 | FAX (08707 626217 | . JERI<br>17 FI<br>)<br>OX<br>TELEPHOI | EMY DUNN AR TREE CLOSE BANBURY ON OX16 1JS  NE (01295) 2705 E mail - Dunn@Virgin.ne | MOBIL<br>(07710<br>461860 |