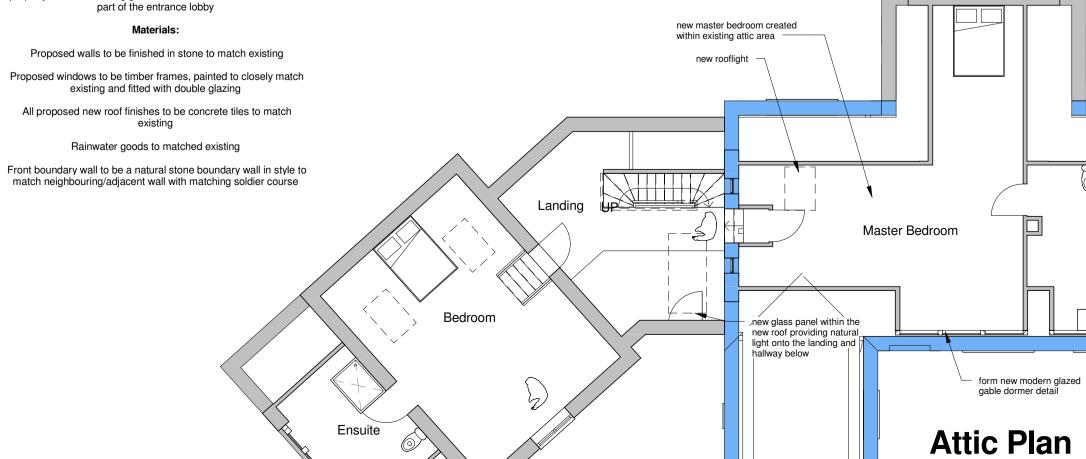

Description:

The proposed work indicated within this drawing includes:
The conversion of an existing attic space to provide an additional bedroom area along with the inclusion of 2x new dormer windows and 2x new roof lights. Replacement of an existing substandard flat roof over the existing kitchen extension with a new pitch to match the existing structure. creation of a new attached garage structure with linked entrance porch incorporating new bedroom over.
Critical note: in order for this design to be implemented the existing property loses an existing ground floor bedroom which becomes part of the entrance lobby Proposed walls to be finished in stone to match existing

**South West Elevation** 1:100

1:100

existing kitchen stonework wall extended

up to form new gable for new pitched roof

Ensuite

with traditional pitched roof with covering to match existing

| Om       |                     | III   | 4111            |                   | וווכ                                   | OIII                                                                                |                           |
|----------|---------------------|-------|-----------------|-------------------|----------------------------------------|-------------------------------------------------------------------------------------|---------------------------|
| VISL     | JAL SC              | ALE 1 | :100 @ <i>F</i> | \ <br>\1          |                                        |                                                                                     |                           |
| Rev.     | Date Revision Notes |       |                 |                   |                                        |                                                                                     |                           |
| Proposed |                     |       |                 |                   |                                        |                                                                                     |                           |
|          |                     |       |                 | FAX (08707 626217 | . JERI<br>17 FI<br>)<br>OX<br>TELEPHOI | EMY DUNN AR TREE CLOSE BANBURY ON OX16 1JS  NE (01295) 2705 E mail - Dunn@Virgin.ne | MOBIL<br>(07710<br>461860 |