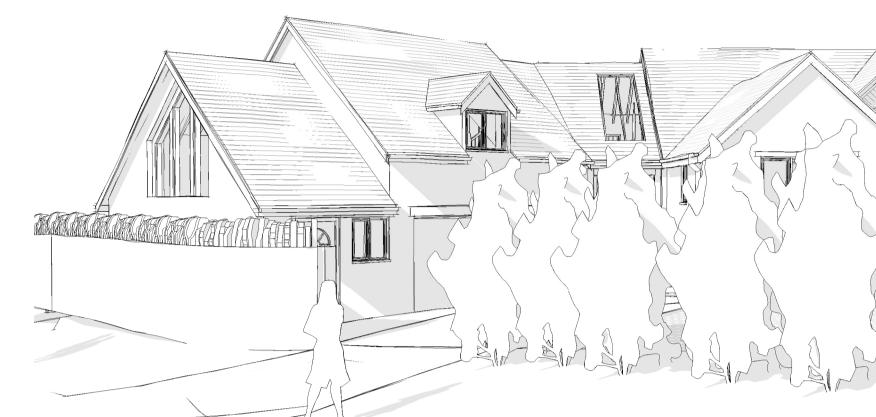

**Street Perspective View 1** 

**Street Perspective View 2** 

**Private Garden Perspective View** 

**Street Perspective View 3** 

**North West Elevation** 

**North East Elevation** 1:100

**South East Elevation** 

Description:

The proposed work indicated within this drawing includes:
The conversion of an existing attic space to provide an additional bedroom area along with the inclusion of 2x new dormer windows and 2x new roof lights. Replacement of an existing substandard flat roof over the existing kitchen extension with a new pitch to match the existing structure. creation of a new attached garage structure with linked entrance porch incorporating new bedroom over.
Critical note: in order for this design to be implemented the existing property loses an existing ground floor bedroom which becomes part of the entrance lobby Proposed walls to be finished in stone to match existing