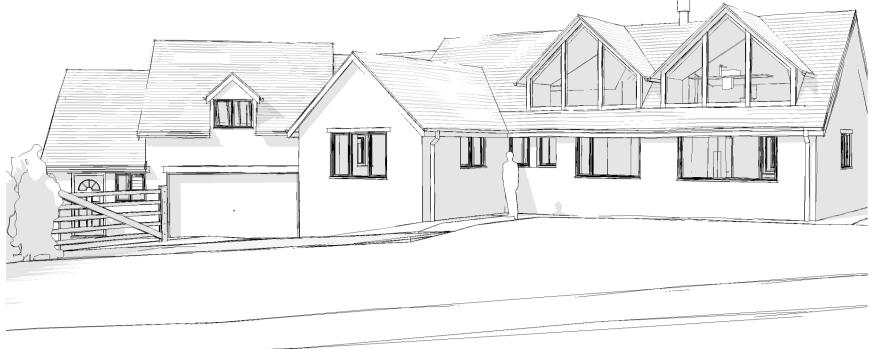

**Street Perspective View 1** 

**Street Perspective View 2** 

**Private Garden Perspective View** 

**Street Perspective View 3** 

**North West Elevation** 

**North East Elevation** 1:100

**South East Elevation** 

Description:

The proposed work indicated within this drawing includes:
The conversion of an existing attic space to provide an additional bedroom area along with the inclusion of 2x new dormer windows and 2x new roof lights. Replacement of an existing substandard flat roof over the existing kitchen extension with a new pitch to match the existing structure. creation of a new attached garage structure with linked entrance porch incorporating new bedroom over.
Critical note: in order for this design to be implemented the existing property loses an existing ground floor bedroom which becomes part of the entrance lobby Proposed walls to be finished in stone to match existing