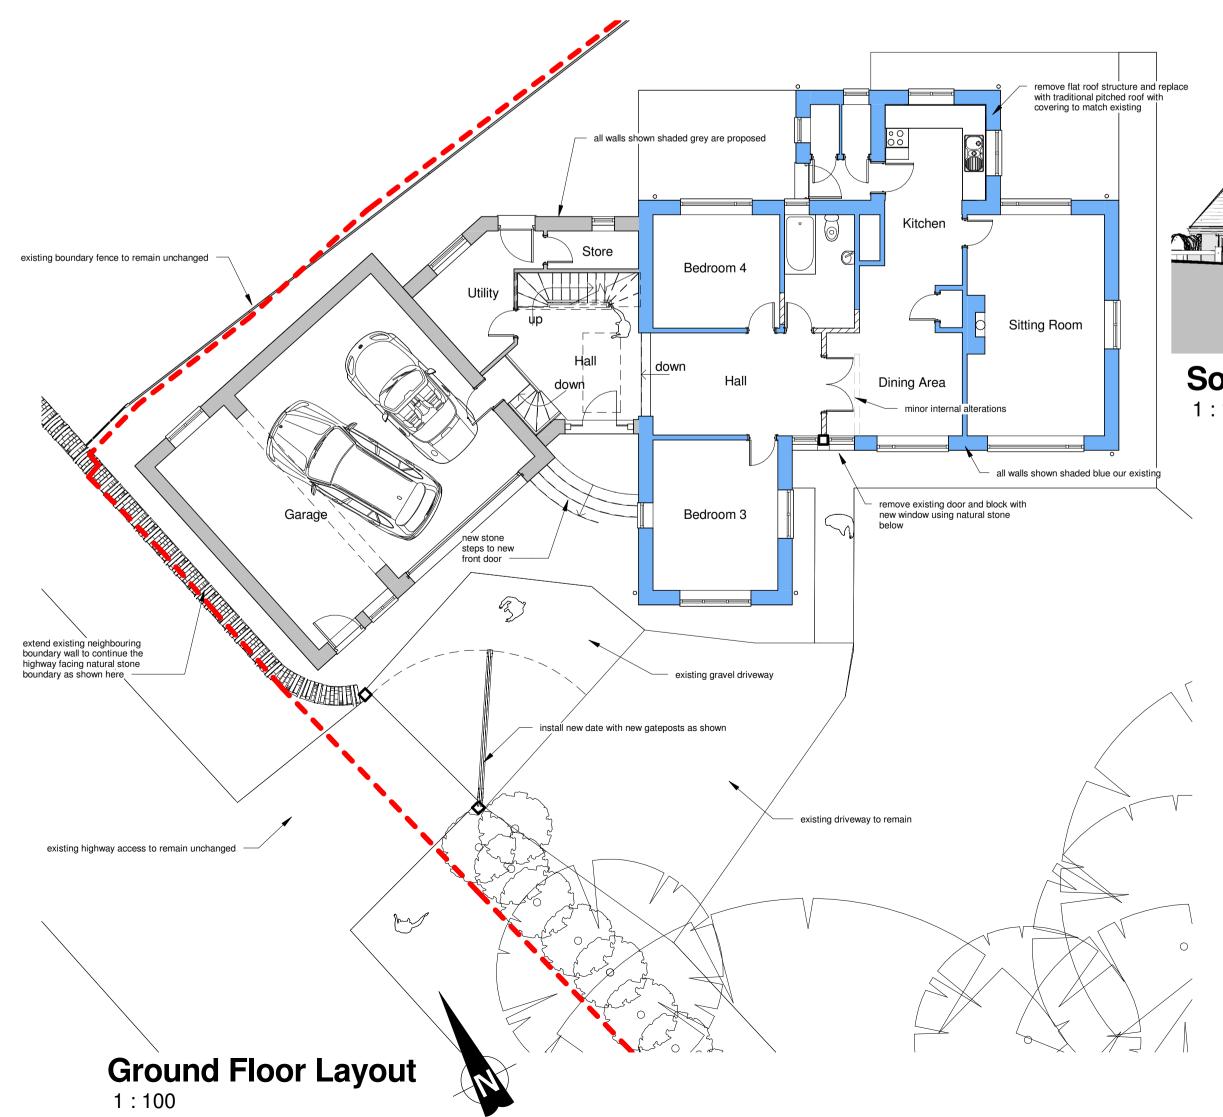

Description:

The proposed work indicated within this drawing includes:
The conversion of an existing attic space to provide an additional bedroom area along with the inclusion of 2x new dormer windows and 2x new roof lights. Replacement of an existing substandard flat roof over the existing kitchen extension with a new pitch to match the existing structure. creation of a new attached garage structure with linked entrance porch incorporating new bedroom over.
Critical note: in order for this design to be implemented the existing property loses an existing ground floor bedroom which becomes part of the entrance lobby Proposed walls to be finished in stone to match existing