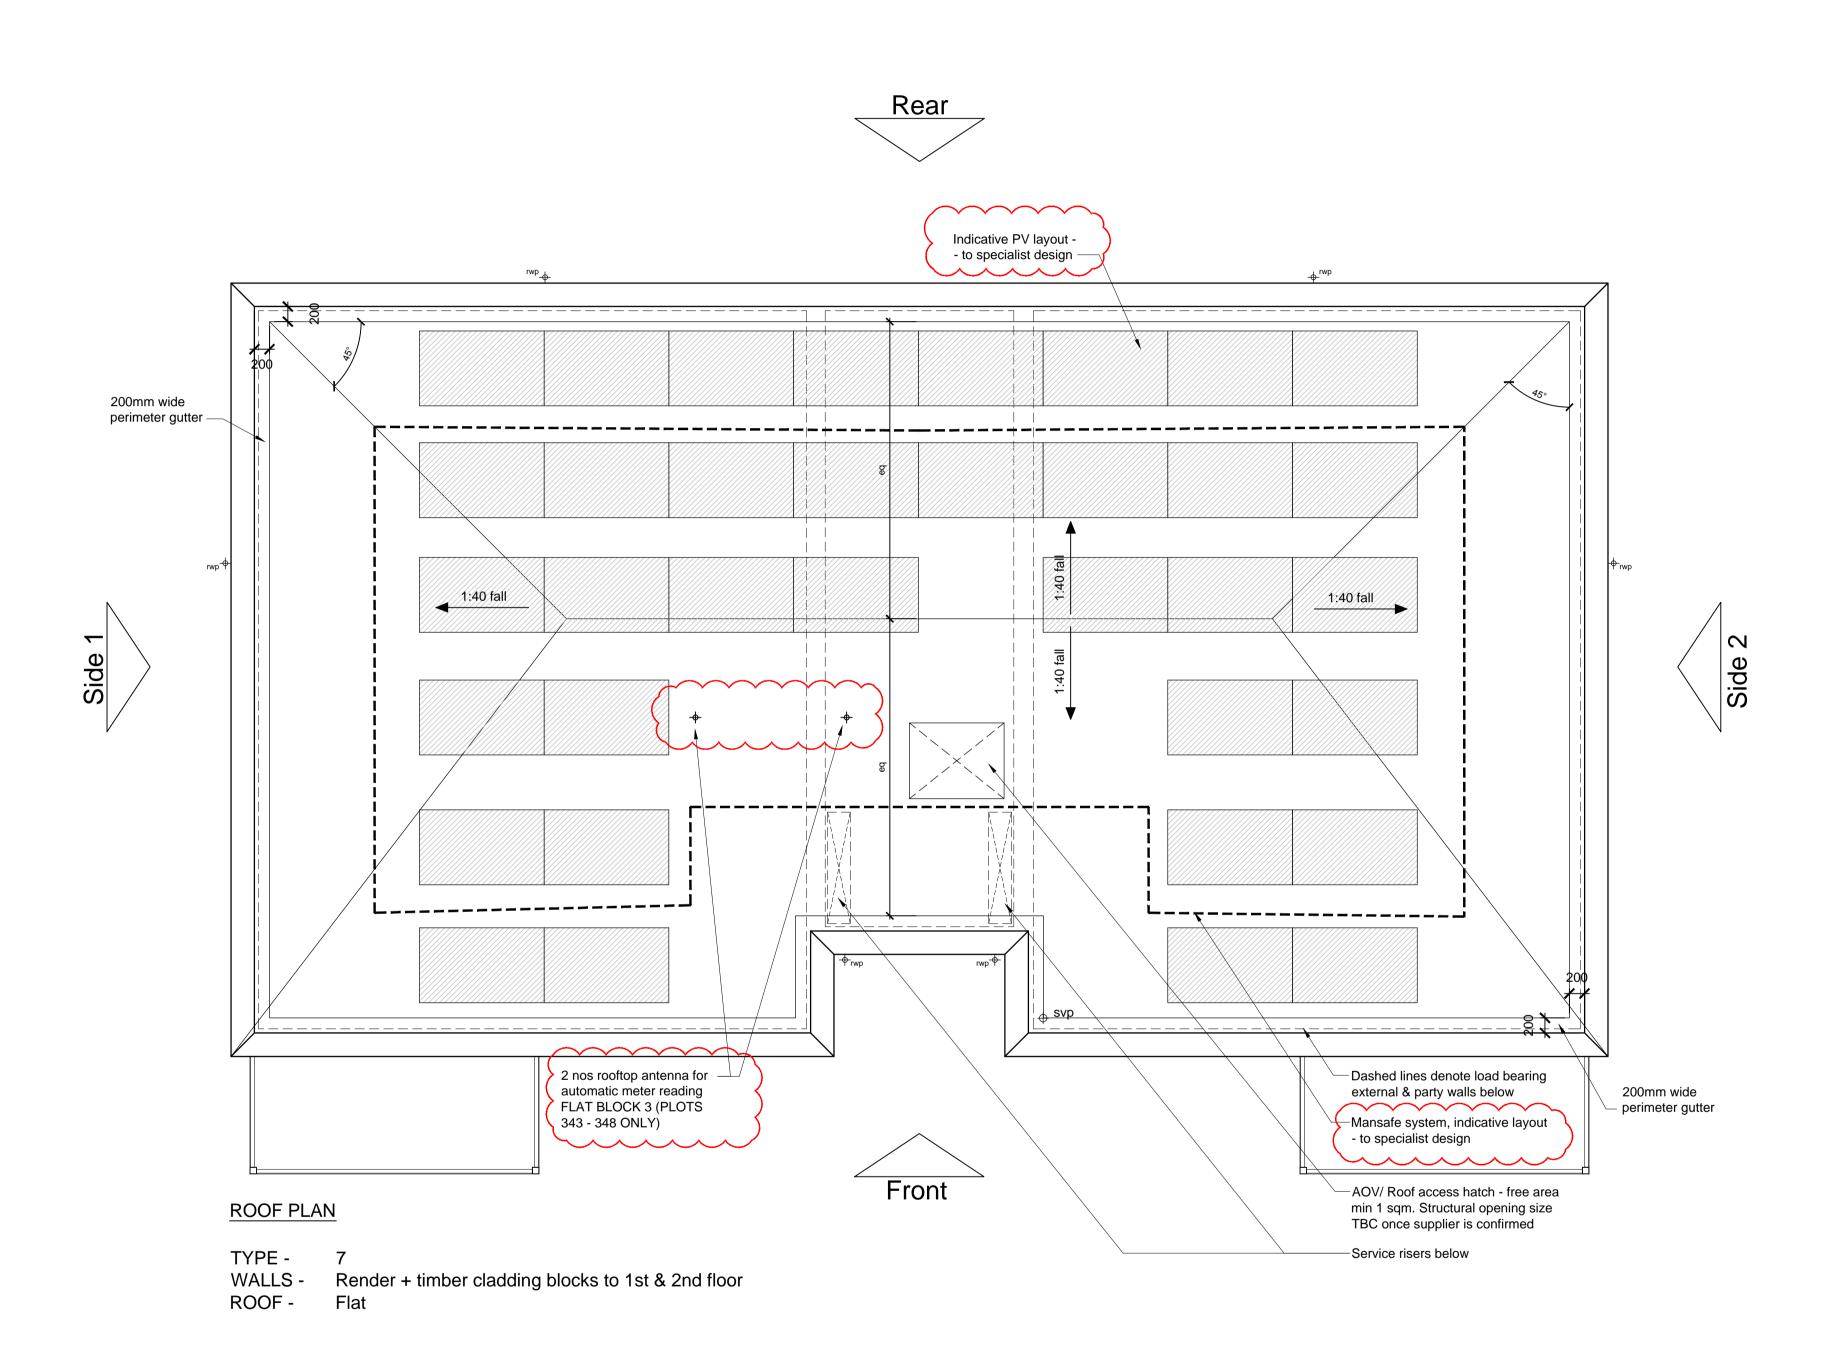

## **REFERENCE KEY - (Plots 349-354)** VENTILATION STRATEGY WINDOW TRICKLE VENTS

16-11-15 E 2 nos. rooftop antennas added for Flat Block 3 only (Plots 343 - 348), mansafe route updated, PV layout updated; CL/RS 20-05-15 D Drawing updated in line with latest Solar Tech

drawings. Falls, perimeter gutter added; DB/CL 29-01-15 C Drawing updated in line with latest WDH comments, movement joint note added as clouded; CL/RS

09-09-13 B Drawing updated to reflect signed off layout; Dims 1-50 frozen [to be updated later]; JW/MDB 29-04-13 A Reference key added; minor adjustments as bubbled DGH/JW

rev revision/author/checker date

purpose of issue CONSTRUCTION

BICESTER ECO TOWN EXEMPLAR SITE PHASE

**ROOF PLAN** PLOTS 343 -348 (as drawn) PLOTS 349 - 354 (handed)

| drawing no AA2699C/4.1/317-4 |         |         |     | re  |
|------------------------------|---------|---------|-----|-----|
| drawn                        | DGH     | checked |     |     |
| scale @                      | A1 1:50 | date    | APR | 201 |