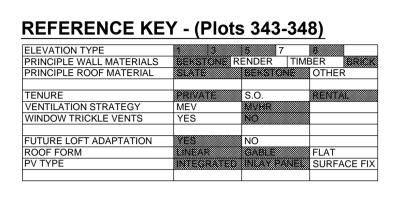

All drawings to be read in conjunction with reference key & CfSH notes drawing; AA2699C/4.1/295

## **REFERENCE KEY - (Plots 349-354)** VENTILATION STRATEGY WINDOW TRICKLE VENTS

16-11-15 E 2 nos. rooftop antennas added for Flat Block 3 only (Plots 343 - 348), mansafe route updated, PV layout updated; CL/RS 20-05-15 D Drawing updated in line with latest Solar Tech