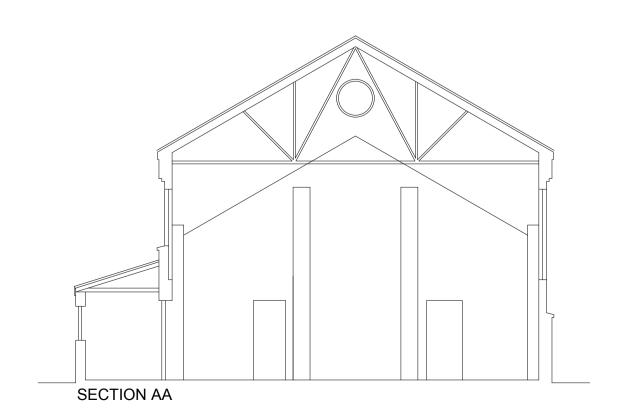

EXISTING PLANS / ELEVATIONS / SECTIONS

| scale 1:100    | date DE | C 2010    |
|----------------|---------|-----------|
| drawing number | dra     | wing size |
| 6002.01        |         | A 1       |