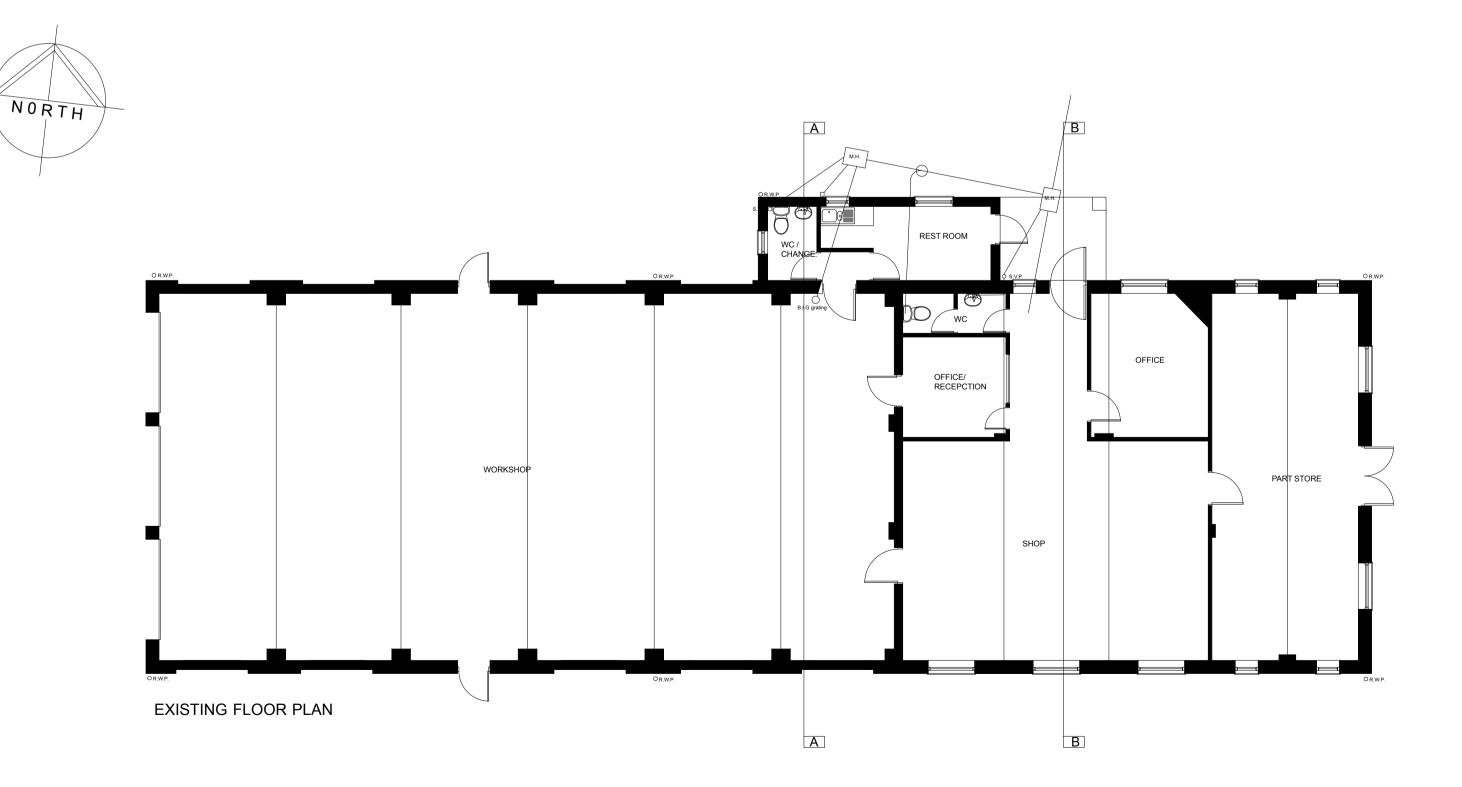

EXISTING PLANS / ELEVATIONS / SECTIONS

| scale 1:100    | date DE | C 2010    |
|----------------|---------|-----------|
| drawing number | dra     | wing size |
| 6002.01        |         | A 1       |