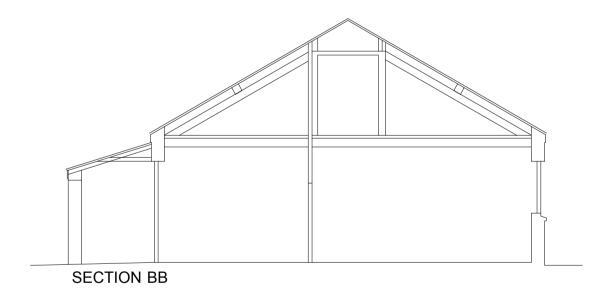

EXISTING PLANS / ELEVATIONS / SECTIONS

| scale 1:100    | date DE | C 2010    |
|----------------|---------|-----------|
| drawing number | dra     | wing size |
| 6002.01        |         | A 1       |