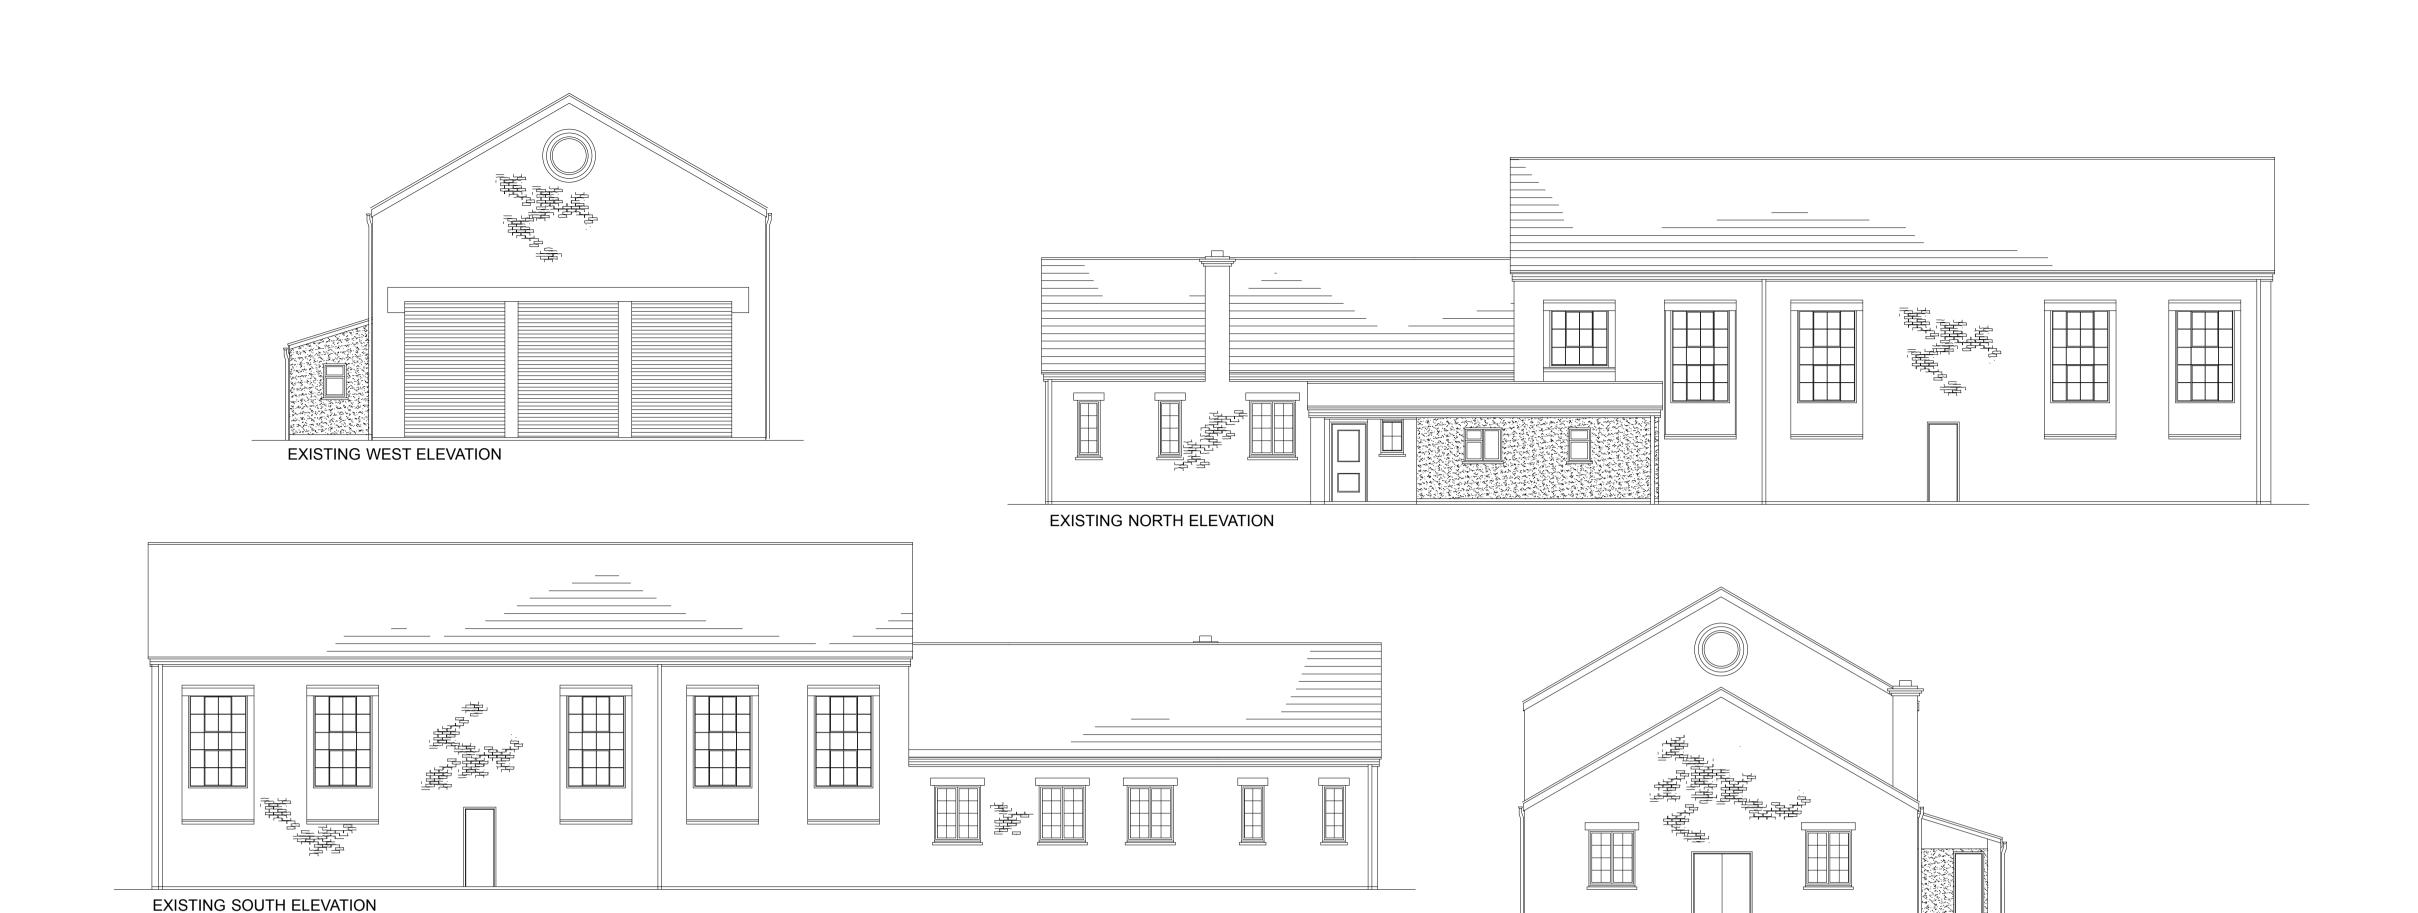

EXISTING EAST ELEVATION



## NOTE:

- This drawing is the property of Banks Design Architects and all designs hereon are covered by copyright. The drawing and information hereon may not be used for any other purposes other than for which it was originally intended.
- All dimensions and descriptions on this drawing are to be checked.
   Any discrepancies are to be reported to the architect immediately.
- 3. NO dimensions to be scaled off this drawing.
- ANY changes in materials must be approved by architects, building control and planning if applicable prior to order.
- All drawings MUST be read in conjunction with structural drawings and calculations





## REVISIONS

BANKS DESIGN ARCHITECTS No 2 The Granary Bignell Park Barns Chesterton, Bicester, Oxon, OX26 1TD Email: mail@banksd