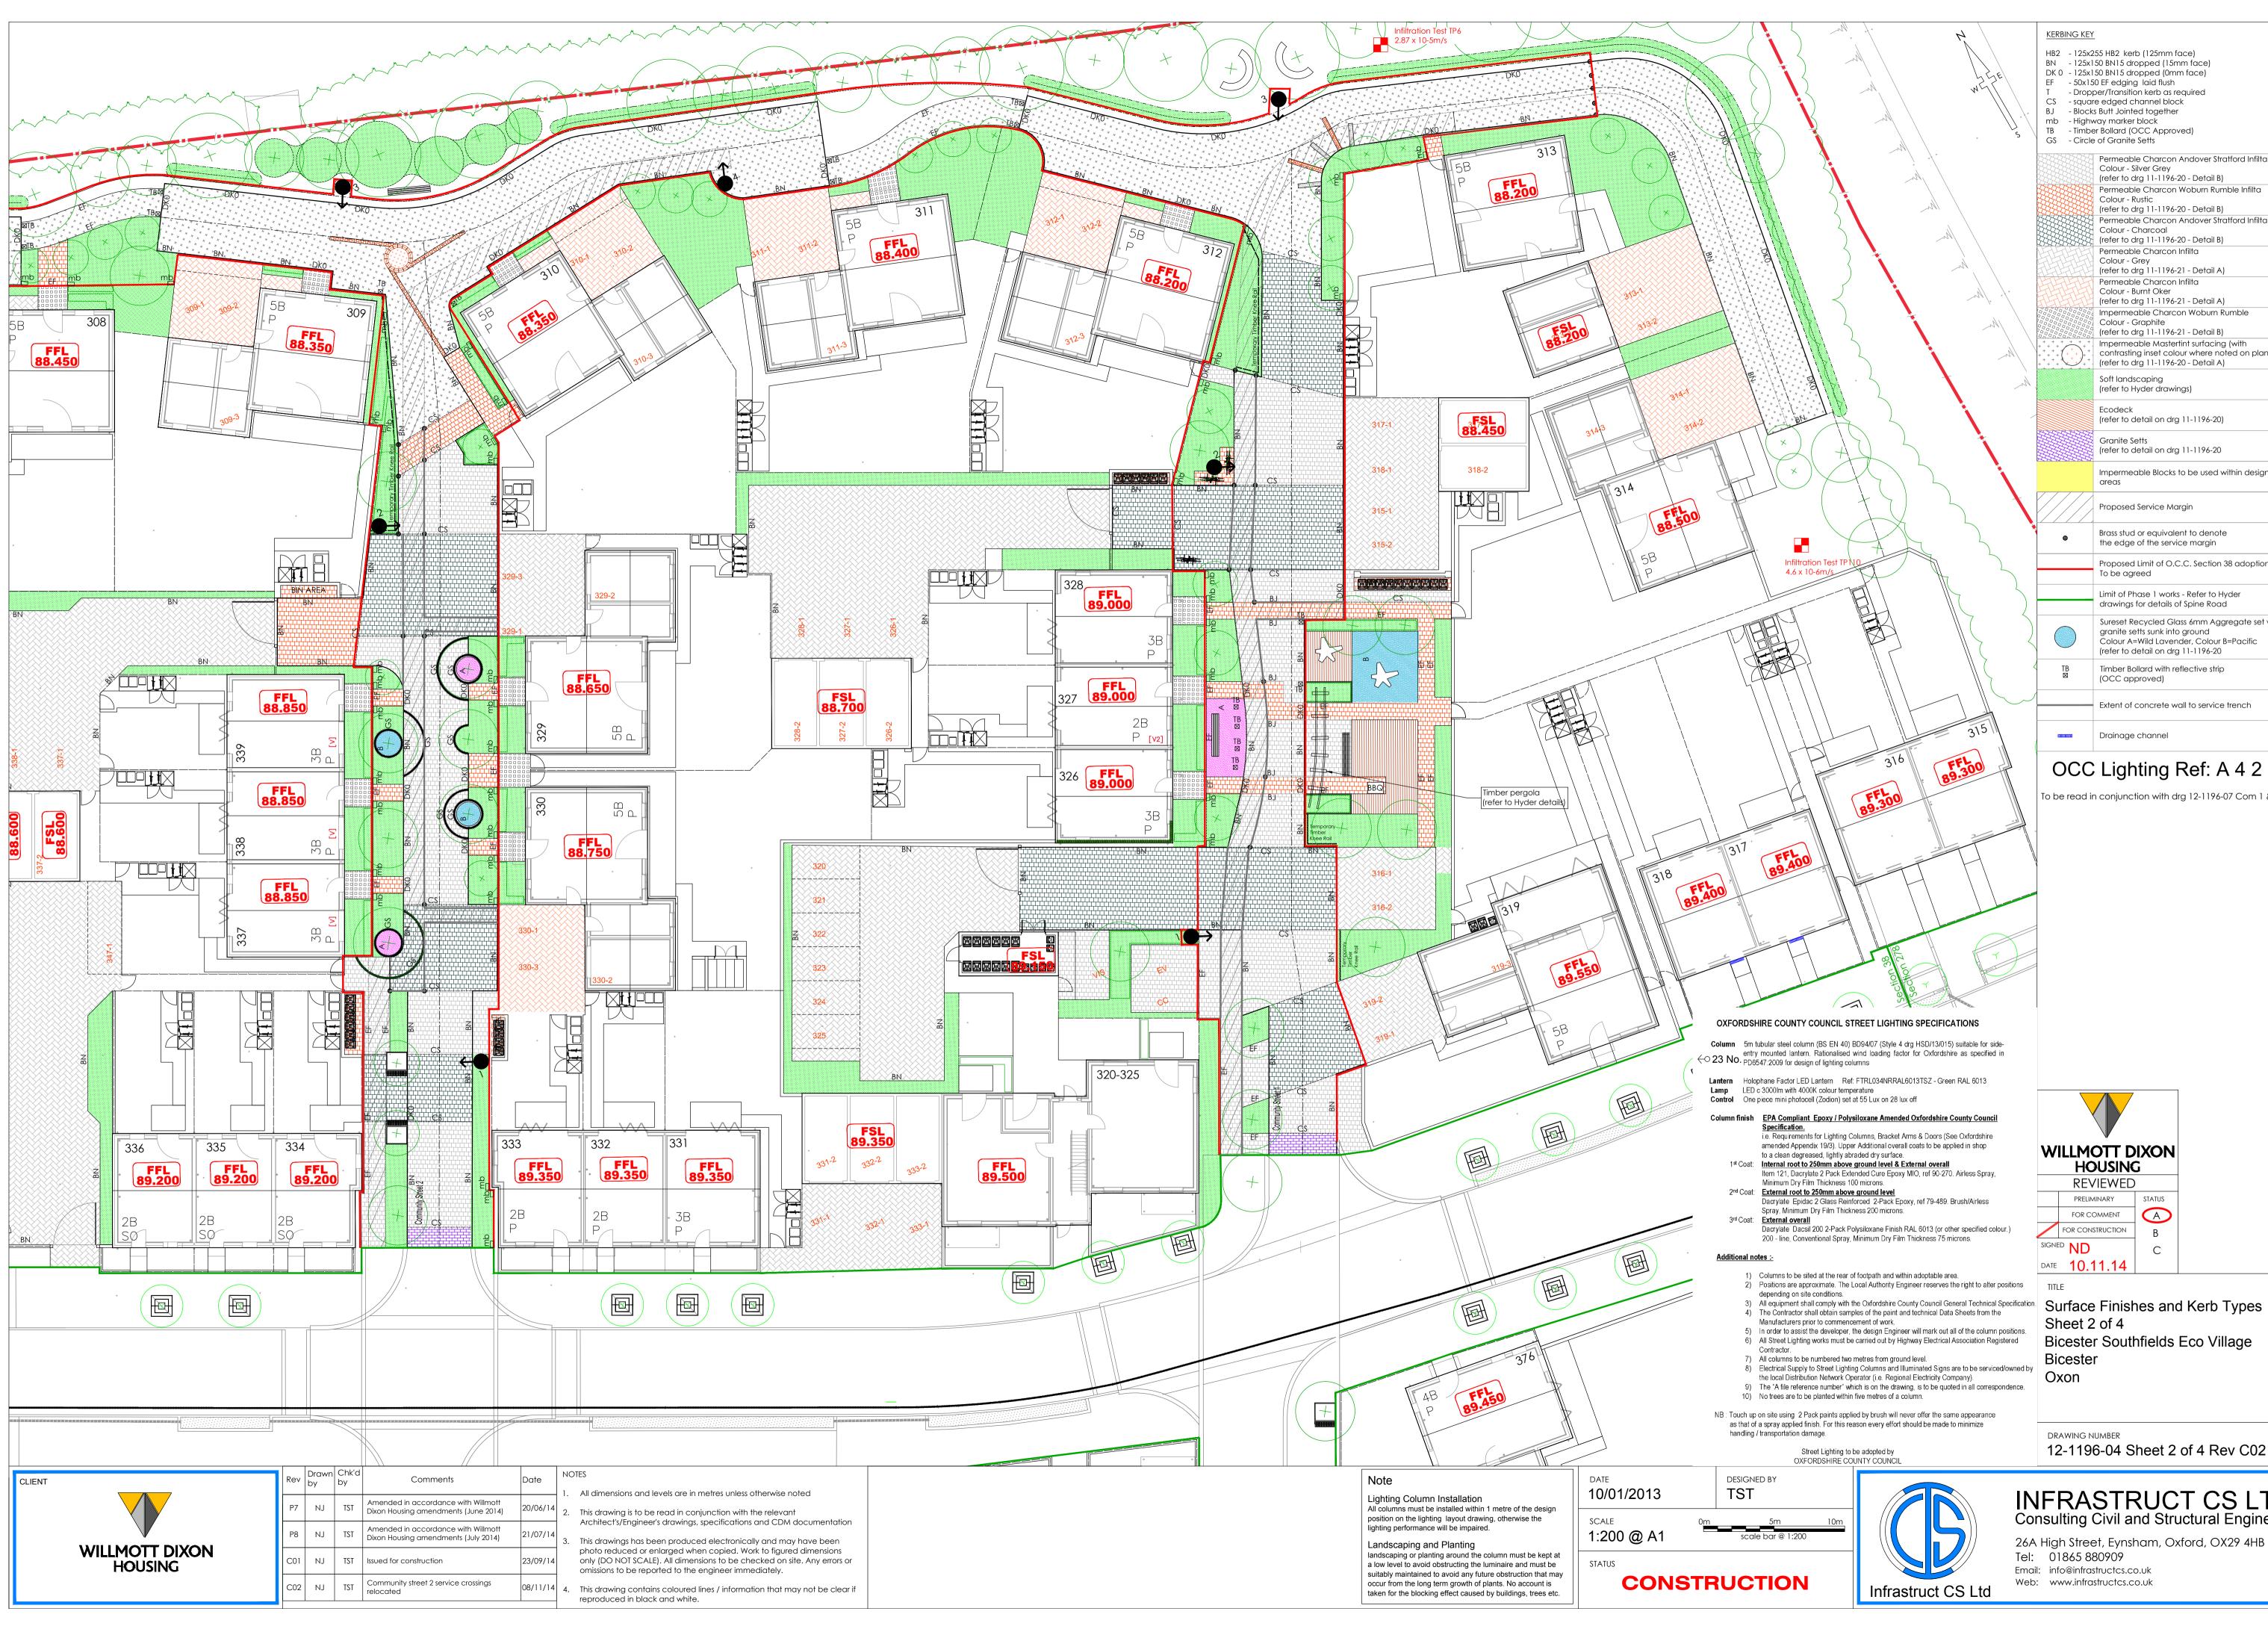

| - 125x1<br>0 - 125x1<br>- 50x15<br>- Drop<br>- squai<br>- Block<br>0 - Highy<br>- Timbe | 255 HB2 kerb (125mm face)<br>50 BN15 dropped (15mm face)<br>50 BN15 dropped (0mm face)<br>50 EF edging laid flush<br>per/Transition kerb as required<br>re edged channel block<br>s Butt Jointed together<br>way marker block<br>er Bollard (OCC Approved)<br>e of Granite Setts |
|-----------------------------------------------------------------------------------------|----------------------------------------------------------------------------------------------------------------------------------------------------------------------------------------------------------------------------------------------------------------------------------|
|                                                                                         | Permeable Charcon Andover Stratford Infilta<br>Colour - Silver Grey                                                                                                                                                                                                              |
|                                                                                         | (refer to drg 11-1196-20 - Detail B)<br>Permeable Charcon Woburn Rumble Infilta<br>Colour - Rustic                                                                                                                                                                               |
|                                                                                         | (refer to drg 11-1196-20 - Detail B)<br>Permeable Charcon Andover Stratford Infilta                                                                                                                                                                                              |
|                                                                                         | Colour - Charcoal<br>(refer to drg 11-1196-20 - Detail B)<br>Permeable Charcon Infilta                                                                                                                                                                                           |
|                                                                                         | Colour - Grey<br>(refer to drg 11-1196-21 - Detail A)                                                                                                                                                                                                                            |
|                                                                                         | Permeable Charcon Infilta<br>Colour - Burnt Oker<br>(refer to drg 11-1196-21 - Detail A)                                                                                                                                                                                         |
|                                                                                         | Impermeable Charcon Woburn Rumble<br>Colour - Graphite<br>(refer to drg 11-1196-21 - Detail B)                                                                                                                                                                                   |
|                                                                                         | Impermeable Mastertint surfacing (with contrasting inset colour where noted on plans) (refer to drg 11-1196-20 - Detail A)                                                                                                                                                       |
|                                                                                         | Soft landscaping<br>(refer to Hyder drawings)                                                                                                                                                                                                                                    |
|                                                                                         | Ecodeck<br>(refer to detail on drg 11-1196-20)                                                                                                                                                                                                                                   |
|                                                                                         | Granite Setts<br>(refer to detail on drg 11-1196-20                                                                                                                                                                                                                              |
|                                                                                         | Impermeable Blocks to be used within designated areas                                                                                                                                                                                                                            |
|                                                                                         | Proposed Service Margin                                                                                                                                                                                                                                                          |
| 8                                                                                       | Brass stud or equivalent to denote<br>the edge of the service margin                                                                                                                                                                                                             |
|                                                                                         | Proposed Limit of O.C.C. Section 38 adoption<br>To be agreed                                                                                                                                                                                                                     |
|                                                                                         | Limit of Phase 1 works - Refer to Hyder<br>drawings for details of Spine Road                                                                                                                                                                                                    |
|                                                                                         | Sureset Recycled Glass 6mm Aggregate set within<br>granite setts sunk into ground<br>Colour A=Wild Lavender, Colour B=Pacific<br>(refer to detail on drg 11-1196-20                                                                                                              |
| TB<br>⊠                                                                                 | Timber Bollard with reflective strip<br>(OCC approved)                                                                                                                                                                                                                           |
|                                                                                         | Extent of concrete wall to service trench                                                                                                                                                                                                                                        |

## OCC Lighting Ref: A 4 2 3 6

To be read in conjunction with drg 12-1196-07 Com 1 & Com 2

Bicester Southfields Eco Village

12-1196-04 Sheet 2 of 4 Rev C02

INFRASTRUCT CS LTD Consulting Civil and Structural Engineers 26A High Street, Eynsham, Oxford, OX29 4HB