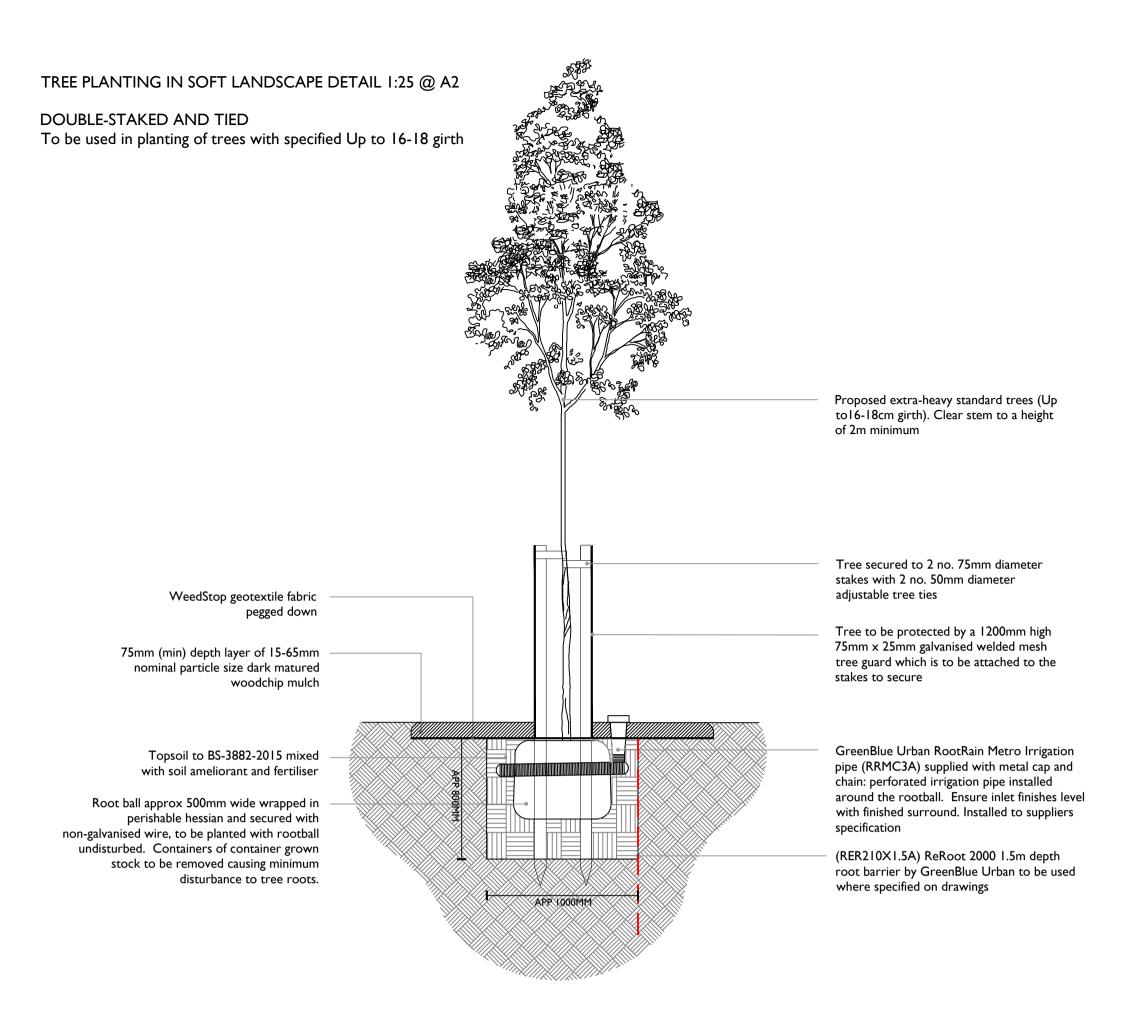

## TREE PLANTING IN SOFT LANDSCAPE DETAIL 1:25 @ A2

| Rev    | Date                                             | Description                      |
|--------|--------------------------------------------------|----------------------------------|
| A      | 15.03.16                                         | Tree planting in hard landscape  |
| detail | removed                                          |                                  |
| В      | 15.11.16 Tree specifications updated in relation |                                  |
| to cor | ndition 6.                                       |                                  |
|        |                                                  |                                  |
| Title: | Tre                                              | e Planting construction details  |
| Projec | t:   Hey                                         | ford Park, Bicester, Parcel 4.5b |