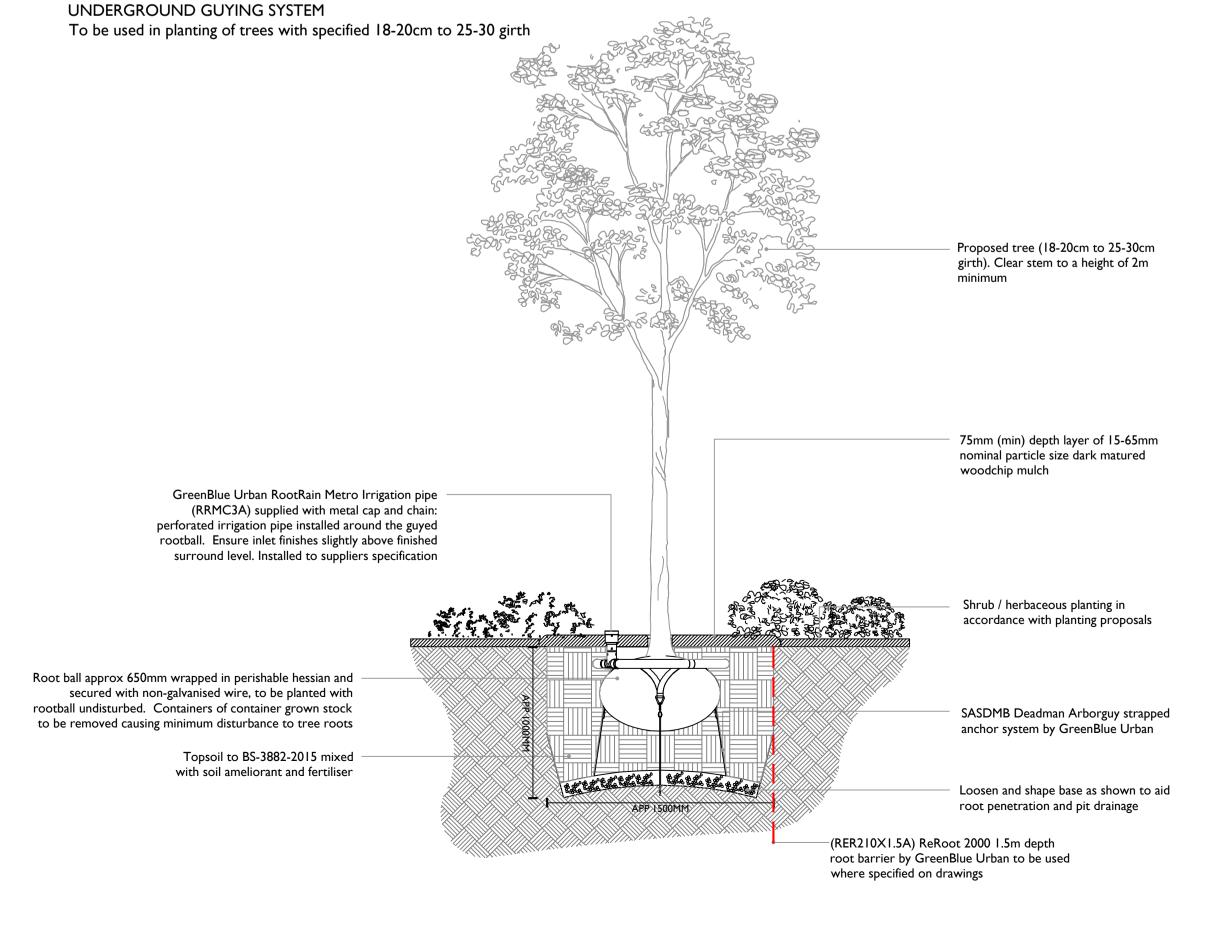

## TREE PLANTING IN SOFT LANDSCAPE DETAIL 1:25 @ A2

| Rev    | Date                                             | Description                      |
|--------|--------------------------------------------------|----------------------------------|
| A      | 15.03.16                                         | Tree planting in hard landscape  |
| detail | removed                                          |                                  |
| В      | 15.11.16 Tree specifications updated in relation |                                  |
| to cor | ndition 6.                                       |                                  |
|        |                                                  |                                  |
| Title: | Tre                                              | e Planting construction details  |
| Projec | t:   Hey                                         | ford Park, Bicester, Parcel 4.5b |