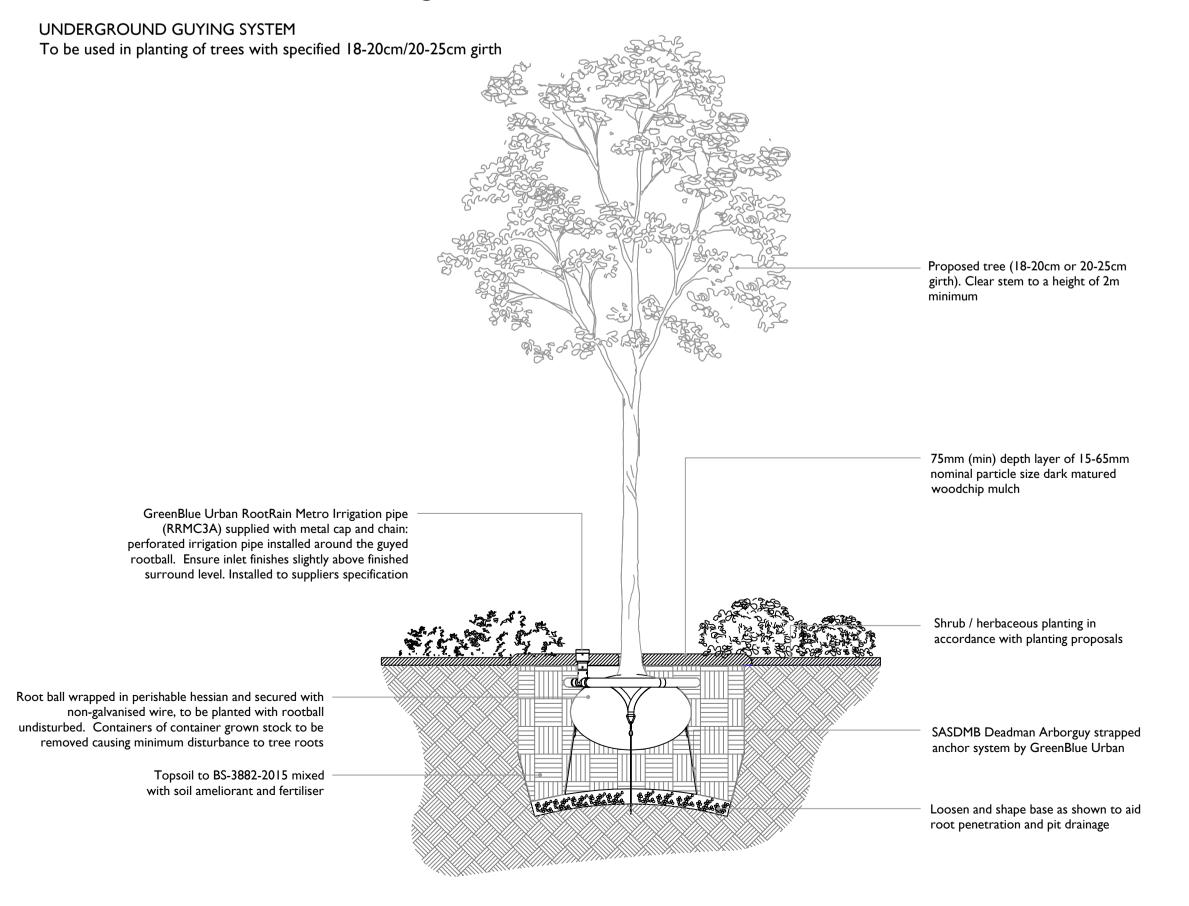

## TREE PLANTING IN SOFT LANDSCAPE DETAIL 1:25 @ A2



| Rev                 | Date               | Description                                        |
|---------------------|--------------------|----------------------------------------------------|
| A<br>detail r       | 15.03.16<br>emoved | Tree planting in hard landscape                    |
|                     |                    |                                                    |
|                     |                    |                                                    |
| Title:              | Tree               | e Planting construction details                    |
|                     | ı                  |                                                    |
| Droinot:            | I Hov              | ford Park Pigostor Parcel 4 Eh                     |
| Project:<br>