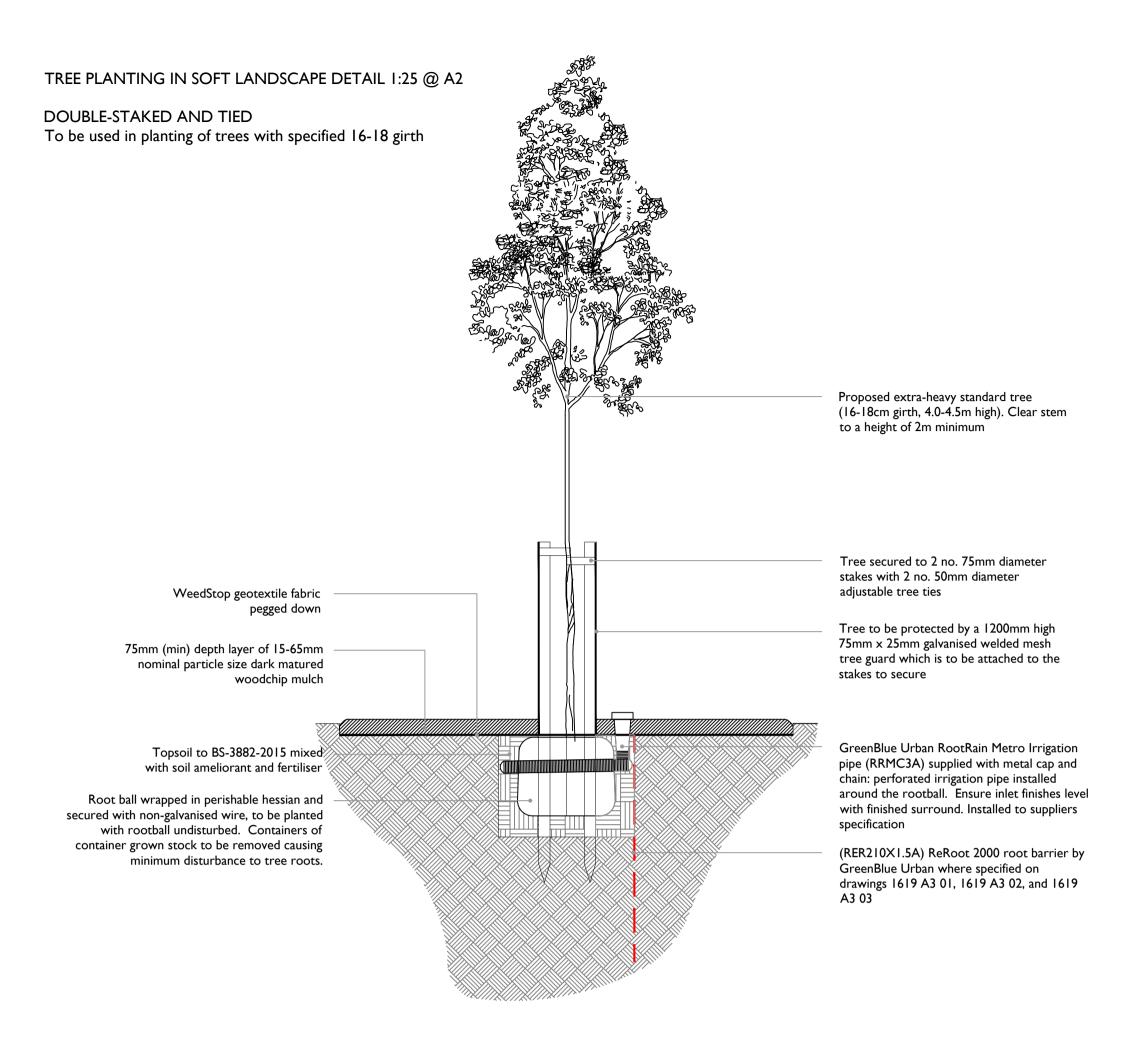

## TREE PLANTING IN SOFT LANDSCAPE DETAIL 1:25 @ A2

| Rev                 | Date               | Description                                        |
|---------------------|--------------------|----------------------------------------------------|
| A<br>detail r       | 15.03.16<br>emoved | Tree planting in hard landscape                    |
|                     |                    |                                                    |
|                     |                    |                                                    |
| Title:              | Tree               | e Planting construction details                    |
|                     | ı                  |                                                    |
| Droinot:            | I Hov              | ford Park Pigostor Parcel 4 Eh                     |
| Project:<br>Client: |                    | ford Park, Bicester, Parcel 4.5b<br>chester Living |