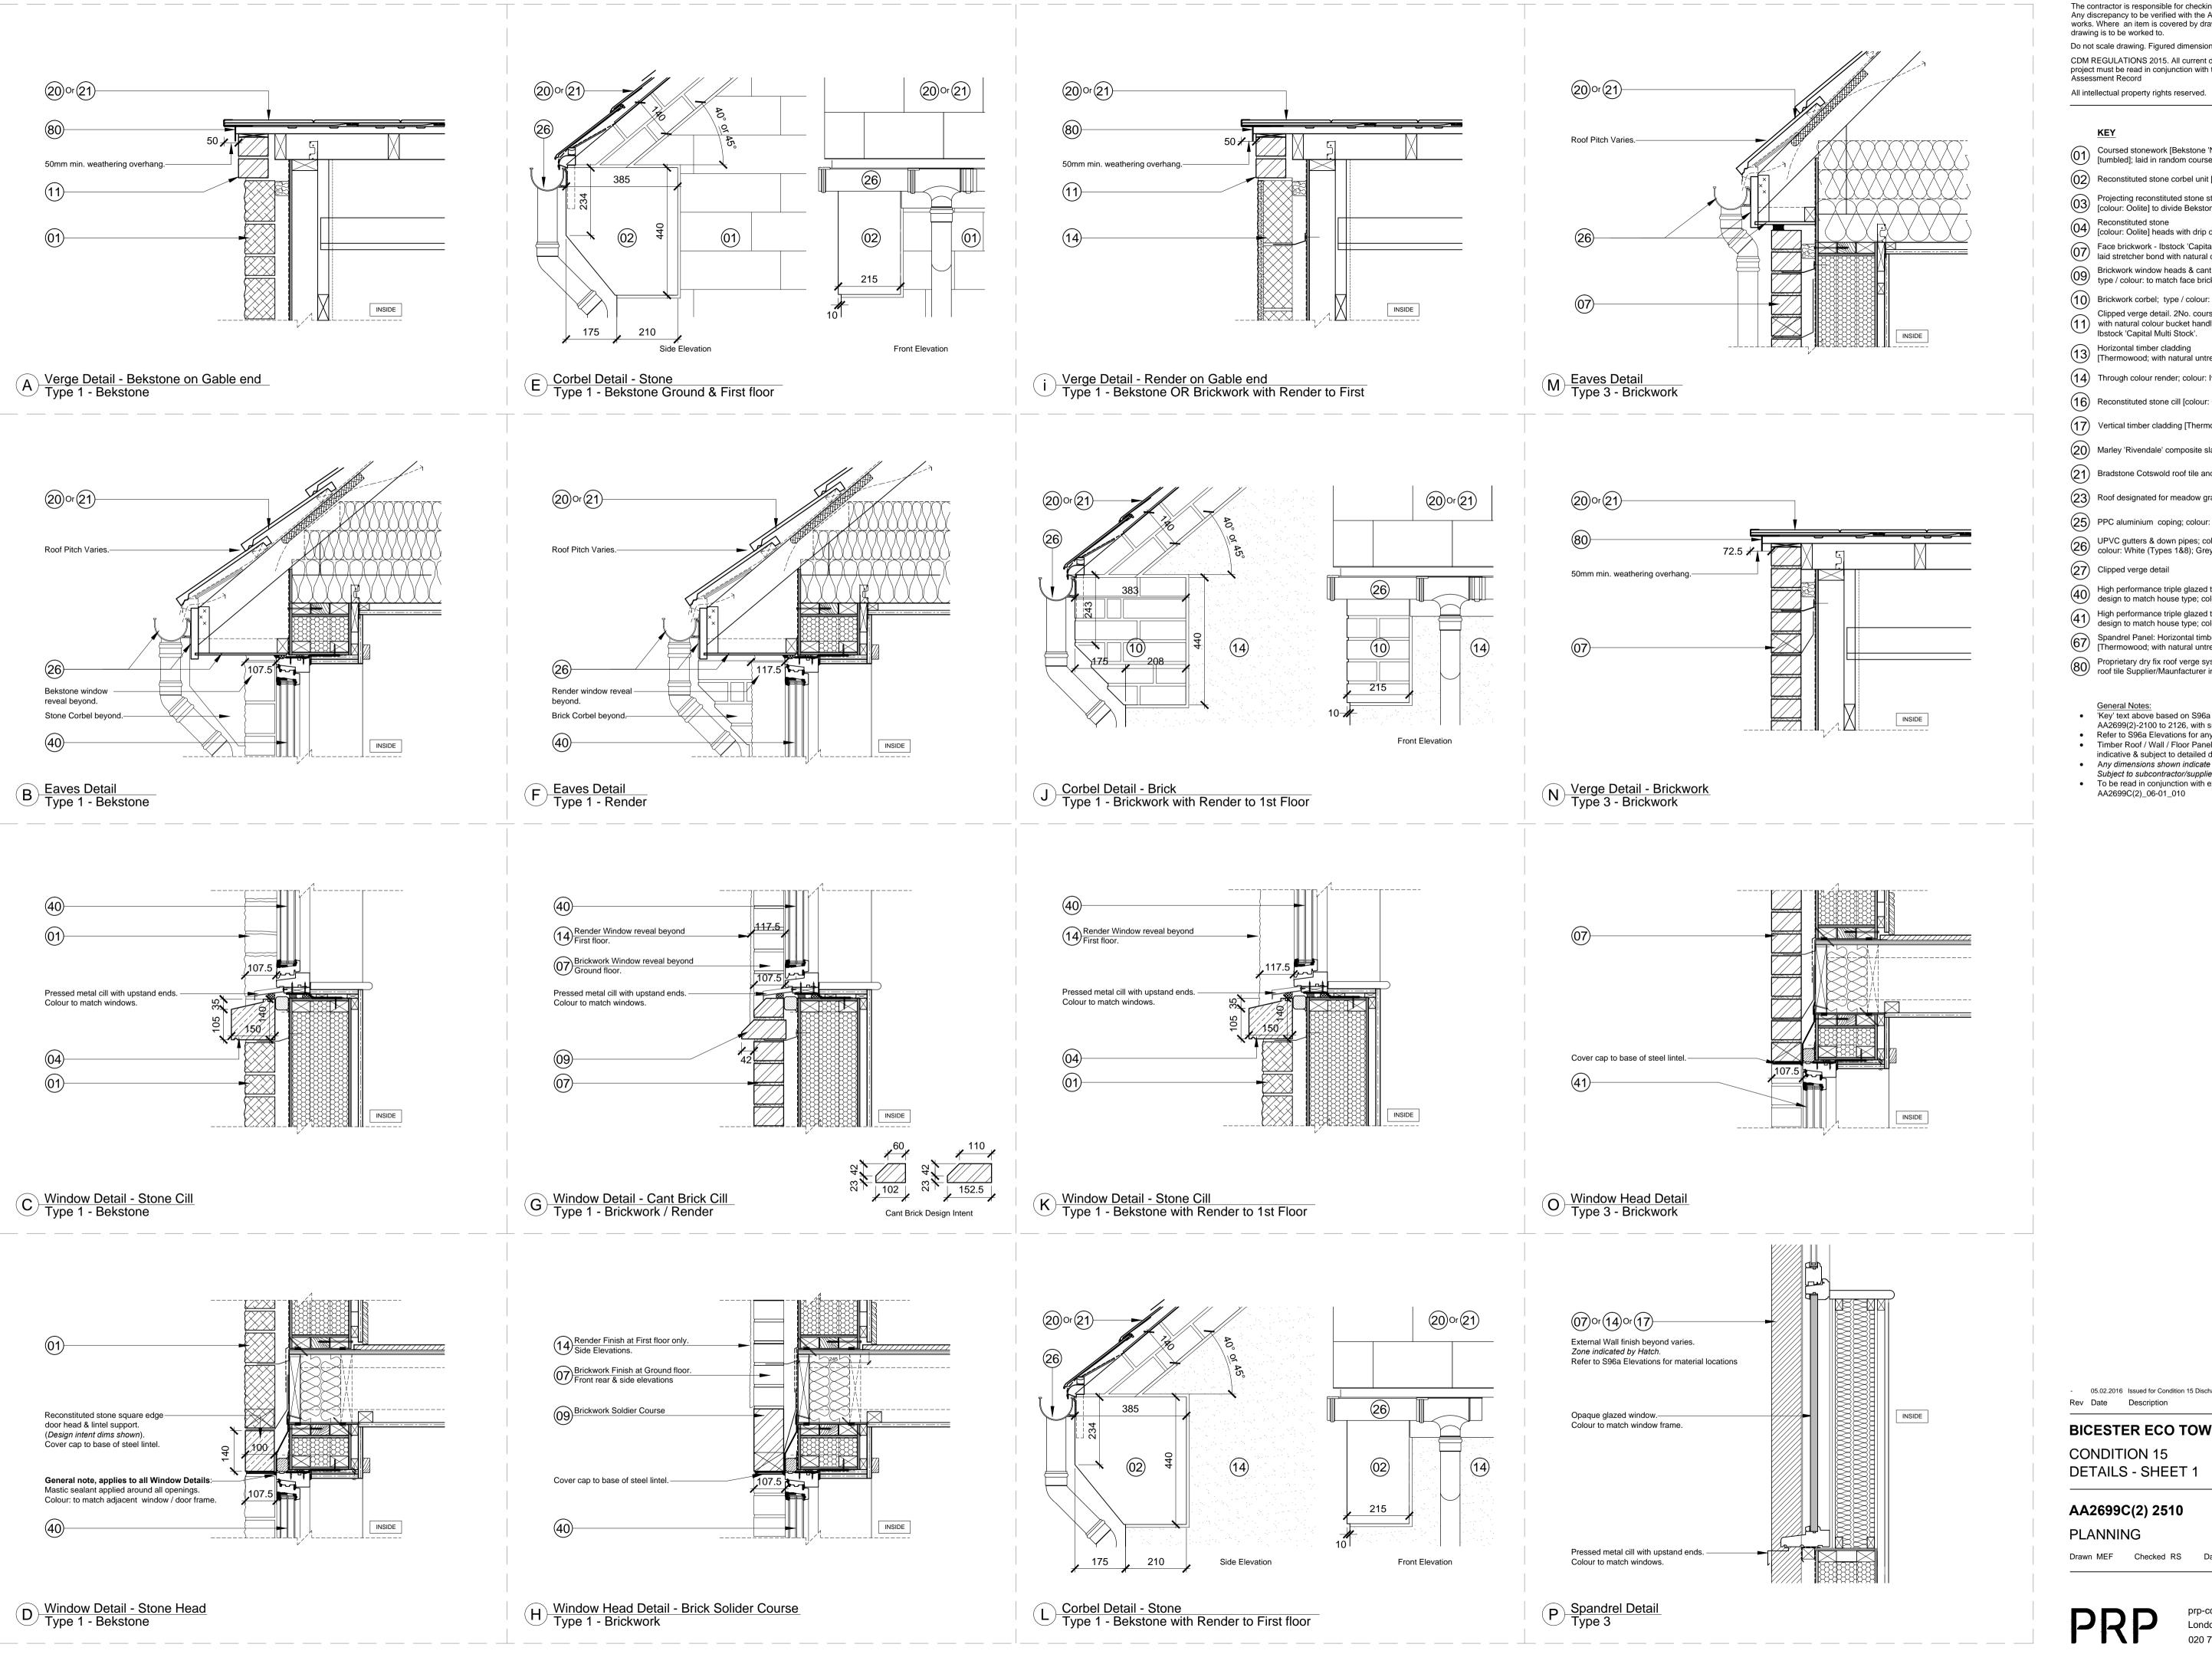

The contractor is responsible for checking dimensions, tolerances and references. Any discrepancy to be verified with the Architect before proceeding with the works. Where an item is covered by drawings to different scales the larger scale drawing is to be worked to. Do not scale drawing. Figured dimensions to be worked to in all cases.

CDM REGULATIONS 2015. All current drawings and specifications for the project must be read in conjunction with the Designer's Hazard and Environment

Assessment Record

Coursed stonework [Bekstone 'Natural light weathered' [tumbled]; laid in random course heights - no jumpers]

(02) Reconstituted stone corbel unit [colour: Oolite]

Projecting reconstituted stone string course [colour: Oolite] to divide Bekstone below from render above.

Reconstituted stone [colour: Oolite] heads with drip detail and stooled cill

Face brickwork - Ibstock 'Capital Multi Stock'; laid stretcher bond with natural colour bucket handle mortar joints.

Brickwork window heads & cant brick cills; type / colour: to match face brickwork

10) Brickwork corbel; type / colour: to match face brickwork

Clipped verge detail. 2No. courses face brickwork laid stretcher bond with natural colour bucket handle mortar joints; brick type / colour:

Ibstock 'Capital Multi Stock'.

Horizontal timber cladding [Thermowood; with natural untreated finish]

14) Through colour render; colour: Ivory (by K Rend or *similar*)

(16) Reconstituted stone cill [colour: Oolite]

(17) Vertical timber cladding [Thermowood; with natural untreated finish]

(20) Marley 'Rivendale' composite slate and ridge tile

(21) Bradstone Cotswold roof tile and ridge tile

(23) Roof designated for meadow grass (Bauder Green Roof or similar)

(25) PPC aluminium coping; colour: Grey (RAL 7015)

UPVC gutters & down pipes; colour: black. Fascia & soffit board; colour: White (Types 1&8); Grey - RAL 7015 (Type 3 & E)

(27) Clipped verge detail

High performance triple glazed timber window (Rationel Aura or *similar*) design to match house type; colour: White

High performance triple glazed timber window (Rationel Aura or *similar*) design to match house type; colour: Grey (RAL 7015)

Spandrel Panel: Horizontal timber cladding [Thermowood; with natural untreated finish]

Proprietary dry fix roof verge system shown indicatively. Subject to roof tile Supplier/Maunfacturer installation details & recommendations.

General Notes:

'Key' text above based on S96a Elevation Dwg series: AA2699(2)-2100 to 2126, with supplementary info added for products. Refer to S96a Elevations for any colour identification where noted.

 Timber Roof / Wall / Floor Panels / Linings + internal finishes ETC are all indicative & subject to detailed design.

Any dimensions shown indicate intended design;

Subject to subcontractor/supplier installation design & recommendations.

To be read in conjunction with external materials schedule doc:

AA2699C(2)\_06-01\_010

05.02.2016 Issued for Condition 15 Discharge & Planning approval. Rev Date Description

**BICESTER ECO TOWN - PHASE 2** 

**CONDITION 15** 

**DETAILS - SHEET 1** 

PLANNING

REV -

Dwn Ckd

Drawn MEF Checked RS Date JAN 2016 Scale @ A1 1:10

London 020 7653 1200