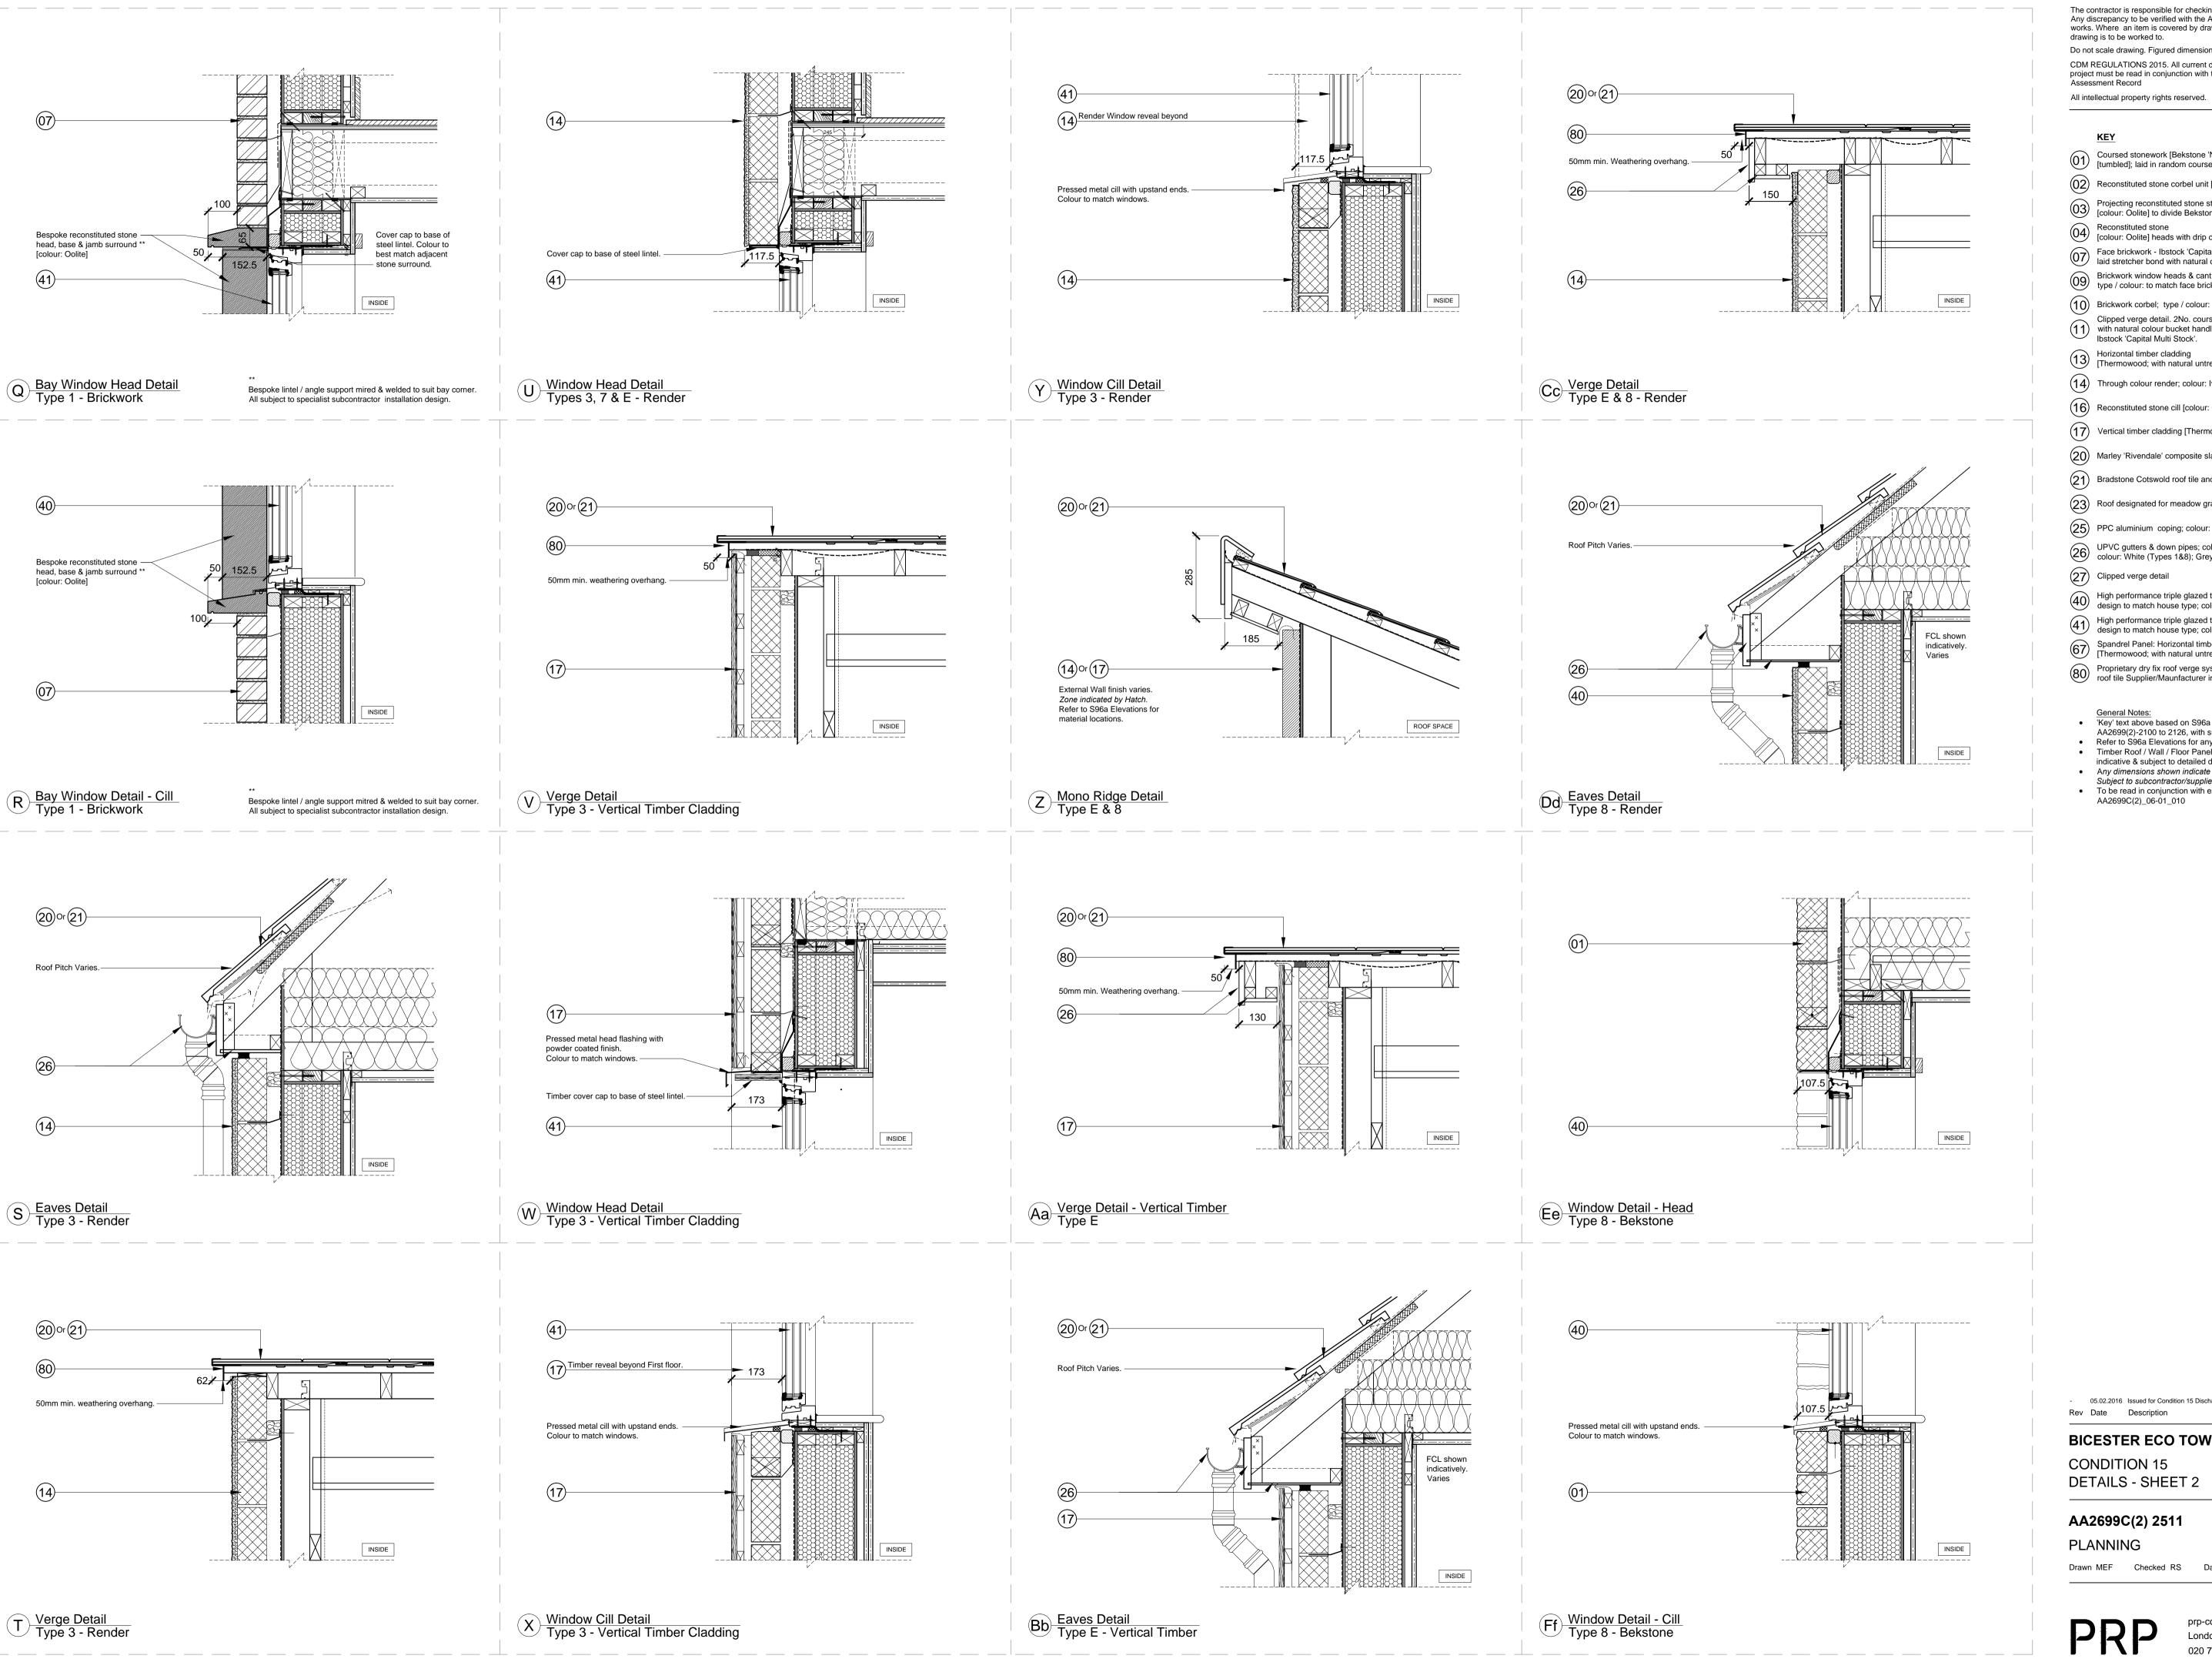

- Coursed stonework [Bekstone 'Natural light weathered' [tumbled]; laid in random course heights no jumpers]
- Reconstituted stone corbel unit [colour: Oolite]
- Projecting reconstituted stone string course [colour: Oolite] to divide Bekstone below from render above.
- Reconstituted stone [colour: Oolite] heads with drip detail and stooled cill
- Face brickwork Ibstock 'Capital Multi Stock'; laid stretcher bond with natural colour bucket handle mortar joints.
- Brickwork window heads & cant brick cills; type / colour: to match face brickwork
- Brickwork corbel; type / colour: to match face brickwork
- Clipped verge detail. 2No. courses face brickwork laid stretcher bond with natural colour bucket handle mortar joints; brick type / colour: lbstock 'Capital Multi Stock'.
- Horizontal timber cladding [Thermowood; with natural untreated finish]
- 14) Through colour render; colour: Ivory (by K Rend or *similar*)
- (16) Reconstituted stone cill [colour: Oolite]
- (17) Vertical timber cladding [Thermowood; with natural untreated finish]
- (20) Marley 'Rivendale' composite slate and ridge tile
- (21) Bradstone Cotswold roof tile and ridge tile
- (23) Roof designated for meadow grass (Bauder Green Roof or similar)
- (25) PPC aluminium coping; colour: Grey (RAL 7015)
- UPVC gutters & down pipes; colour: black. Fascia & soffit board; colour: White (Types 1&8); Grey RAL 7015 (Type 3 & E)
- 27) Clipped verge detail
- High performance triple glazed timber window (Rationel Aura or *similar*) design to match house type; colour: White
- High performance triple glazed timber window (Rationel Aura or *similar*) design to match house type; colour: Grey (RAL 7015)
- Spandrel Panel: Horizontal timber cladding [Thermowood; with natural untreated finish]
- Proprietary dry fix roof verge system shown indicatively. Subject to roof tile Supplier/Maunfacturer installation details & recommendations.
- General Notes:
  'Key' text above based on S96a Elevation Dwg series:

   AA2699(2)-2100 to 2126, with supplementary info added for products.

  Refer to S96a Elevations for any colour identification where noted.
- Timber Roof / Wall / Floor Panels / Linings + internal finishes ETC are all indicative & subject to detailed design.
- Any dimensions shown indicate intended design;
- Subject to subcontractor/supplier installation design & recommendations.

  To be read in conjunction with external materials schedule doc:
- AA2699C(2)\_06-01\_010

05.02.2016 Issued for Condition 15 Discharge & Planning approval.

**BICESTER ECO TOWN - PHASE 2** 

DETAILS - SHEET 2