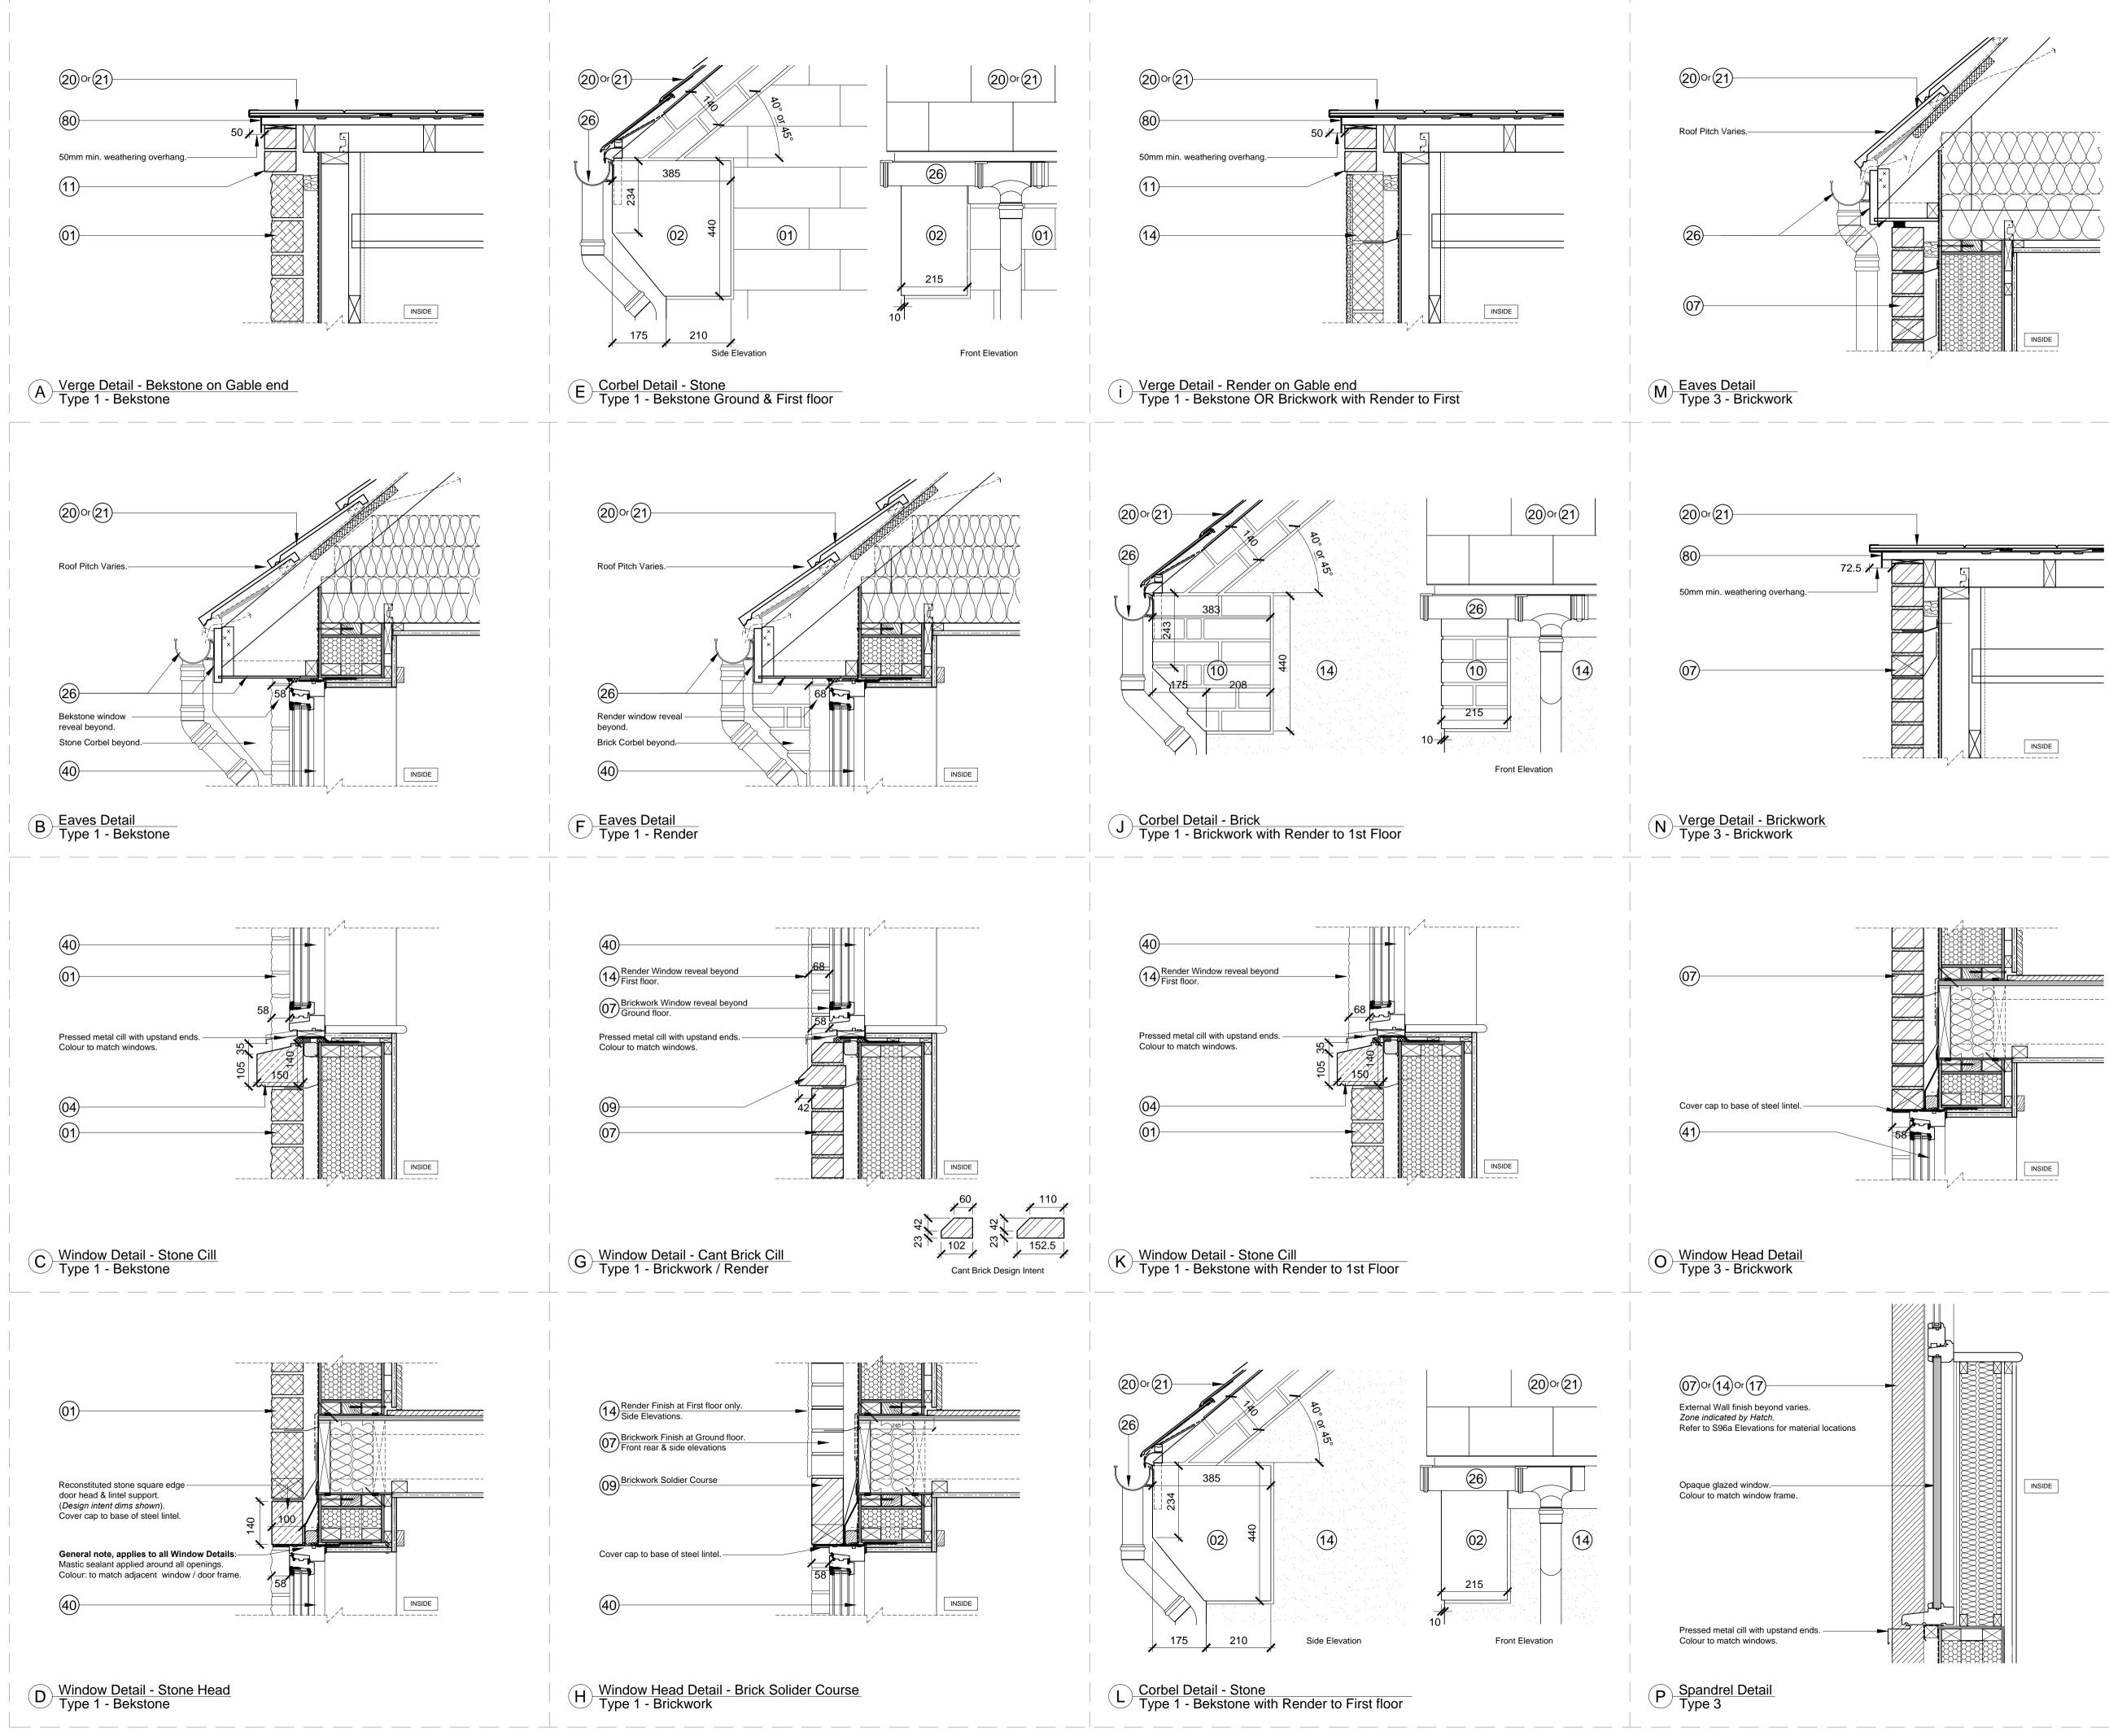

## KEY

- O1 Coursed stonework [Bekstone 'Natural light weathered' [tumbled]; laid in random course heights no jumpers]
- (02) Reconstituted stone corbel unit [colour: Oolite]
- Projecting reconstituted stone string course[colour: Oolite] to divide Bekstone below from render above.
- Reconstituted stone [colour: Oolite] heads with drip detail and stooled cill
- Face brickwork Ibstock 'Capital Multi Stock'; laid stretcher bond with natural colour bucket handle mortar joints.
- Brickwork window heads & cant brick cills; type / colour: to match face brickwork
- (10) Brickwork corbel; type / colour: to match face brickwork
- Clipped verge detail. 2No. courses face brickwork laid stretcher bond (11) with natural colour bucket handle mortar joints; brick type / colour:
- Ibstock 'Capital Multi Stock'.
- Horizontal timber cladding [Thermowood; with natural untreated finish]
- (14) Through colour render; colour: Ivory (by K Rend or *similar*)
- (16) Reconstituted stone cill [colour: Oolite]
- (17) Vertical timber cladding [Thermowood; with natural untreated finish]
- (20) Marley 'Rivendale' composite slate and ridge tile
- (21) Bradstone Cotswold roof tile and ridge tile
- (23) Roof designated for meadow grass (Bauder Green Roof or *similar*)
- (25) PPC aluminium coping; colour: Grey (RAL 7015)
- UPVC gutters & down pipes; colour: black. Fascia & soffit board; colour: White (Types 1&8); Grey RAL 7015 (Type 3 & E)
- (27) Clipped verge detail
- 40 High performance triple glazed timber window (Rationel Aura or *similar*) design to match house type; colour: White
- High performance triple glazed timber window (Rationel Aura or *similar*) design to match house type; colour: Grey (RAL 7015)
- 67 Spandrel Panel: Horizontal timber cladding [Thermowood; with natural untreated finish]

80 Proprietary dry fix roof verge system shown indicatively. Subject to roof tile Supplier/Maunfacturer installation details & recommendations.

- General Notes: Key' text above based on S96a Elevation Dwg series: AA2699(2)-2100 to 2126, with supplementary info added for products.
- Refer to S96a Elevations for any colour identification where noted. Timber Roof / Wall / Floor Panels / Linings + internal finishes ETC are all
- indicative & subject to detailed design. • Any dimensions shown indicate intended design;
- Subject to subcontractor/supplier installation design & recommendations. • To be read in conjunction with external materials schedule doc: AA2699C(2)\_06-01\_010

## **BICESTER ECO TOWN - PHASE 2**

**CONDITION 15** DETAILS - SHEET 1

PRP

**REV A** 

AA2699C(2) 2510

PLANNING

Drawn MEF Checked RS Date JAN 2016 Scale @ A1 1:10

prp-co.uk