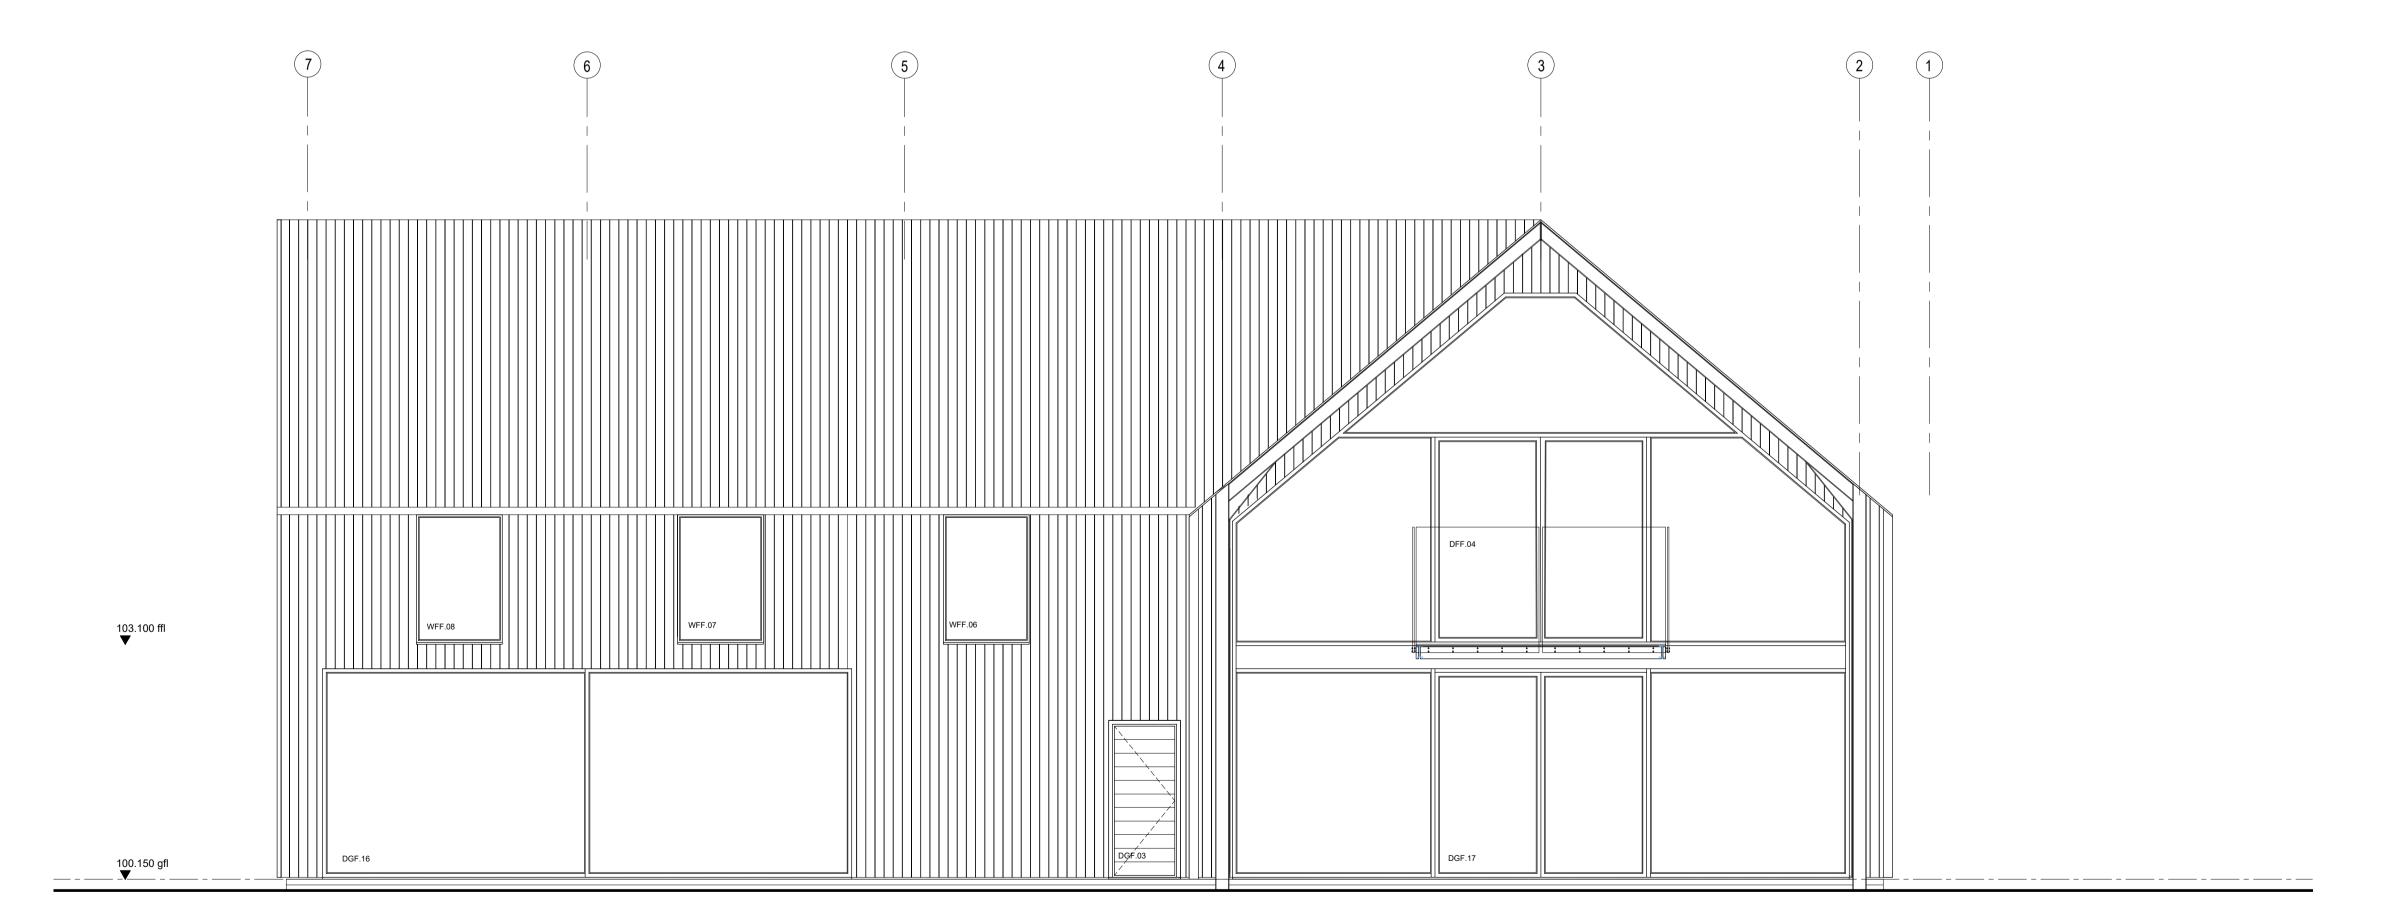

## Proposed north elevation

Proposed south elevation

THE CONTRACTOR IS RESPONSIBLE FOR CHECKING ALL DIMENSIONS ON SITE. ANY DISCREPANCY SHOULD BE REPORTED TO THE CONSULTANT PRIOR TO COMMENCEMENT OF ANY WORKS. IT IS THE CONTRACTOR'S RESPONSIBILITY TO DETERMINE THE LOCATION OF ALL UNDERGROUND SERVICES.

THIS DRAWING IS COPYRIGHT AND IS NOT TO BE REPRODUCED WITHOUT WRITTEN CONSENT OF THE PARTIMESCHIP

N ------

Proposed barn conversion Brooklands, Church Street, Bodicote

CLIENT: Mr & Mrs Bratt

Proposed elevations Sheet 2 of 2