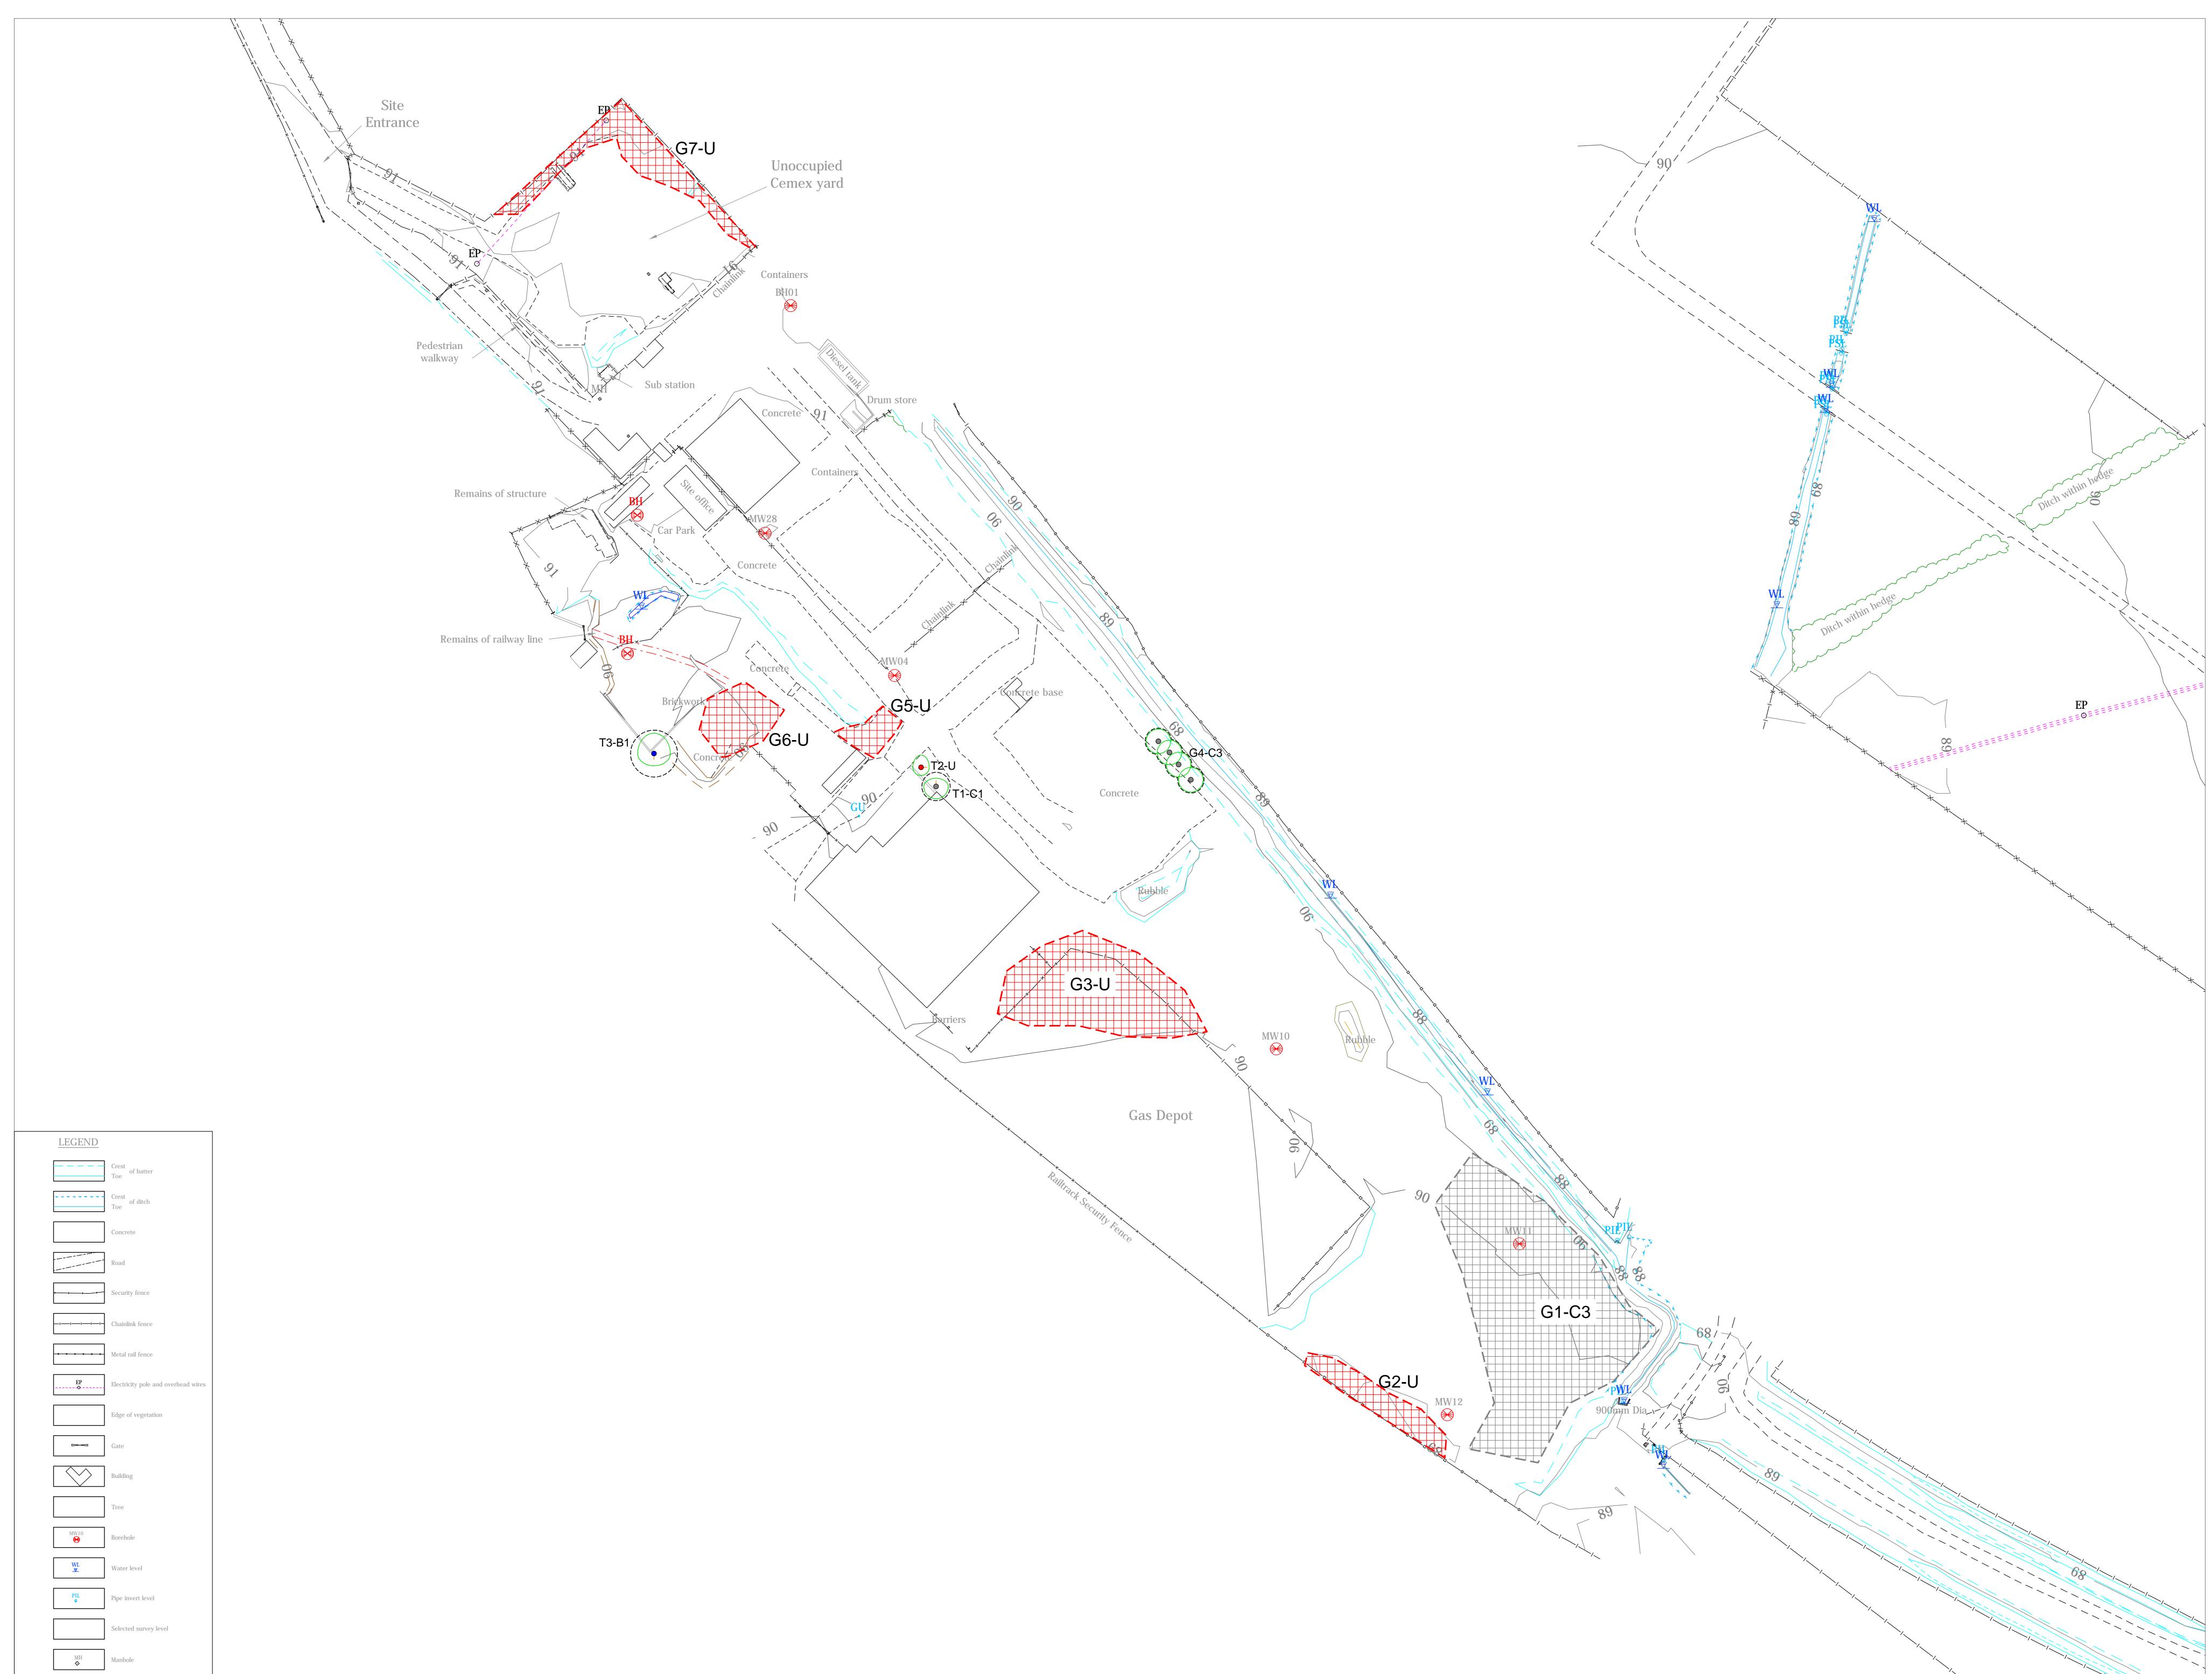

Notes To be used in conjunction with the the tree data schedule which accompanies this drawing. Do not scale off drawing - refer to the tree data schedule for accurate crown spread measurements.

Depictions of tree canopies are based on measurements taken to four cardinal compass points. All rights reserved.