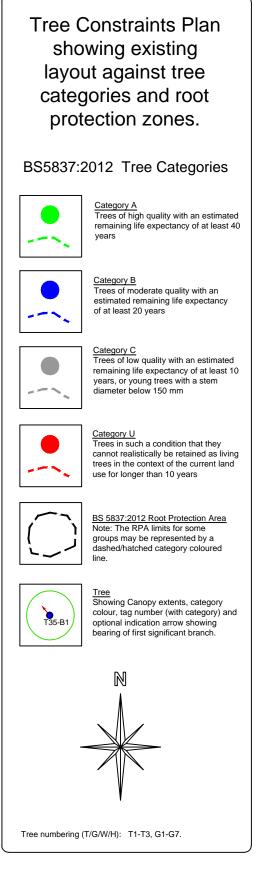

Notes To be used in conjunction with the the tree data schedule which accompanies this drawing. Do not scale off drawing - refer to the tree data schedule for accurate crown spread measurements.

Depictions of tree canopies are based on measurements taken to four cardinal compass points. All rights reserved.