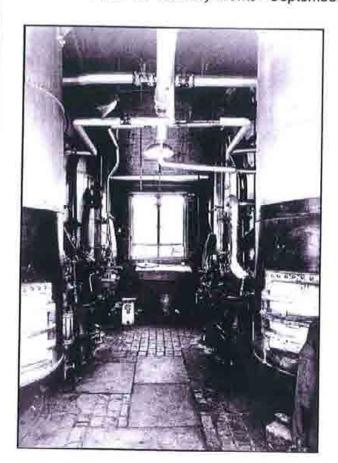

torical Photographs

Date :-

October 2001

Scale :- NTS



Plate 13: Banbury boiler house.



Plate 14: Boosters & electric generating plant.



Job No :- EN2498

Plates:- 15 & 16

Title :-

Banbury Gasworks Historical Photographs

Date:-

October 2001

Scale:- NTS



Plate 15: C.W.G purifiers.



Plate 16: Holders which will be left in commission.



Job No :- EN2498

Plates:- 17 & 18

Title:- Banbury Gasworks

Historical Photographs

Date :-

October 2001

Scale :- NTS



Plate 17: Exhausters, wet purification plant & dry purification plant.



Plate 18. C.W.G relief holder mixed gas holder now scrapped.



Job No :- EN2498

Plates:- 19 & 20

Title:- Banbury Gasworks

Historical Photographs

Date :- October 2001

Scale:- NTS



Plate 19: Banbury Works - September 1957 (to close 1958).



Plate 20: Interior C.W.G plant.