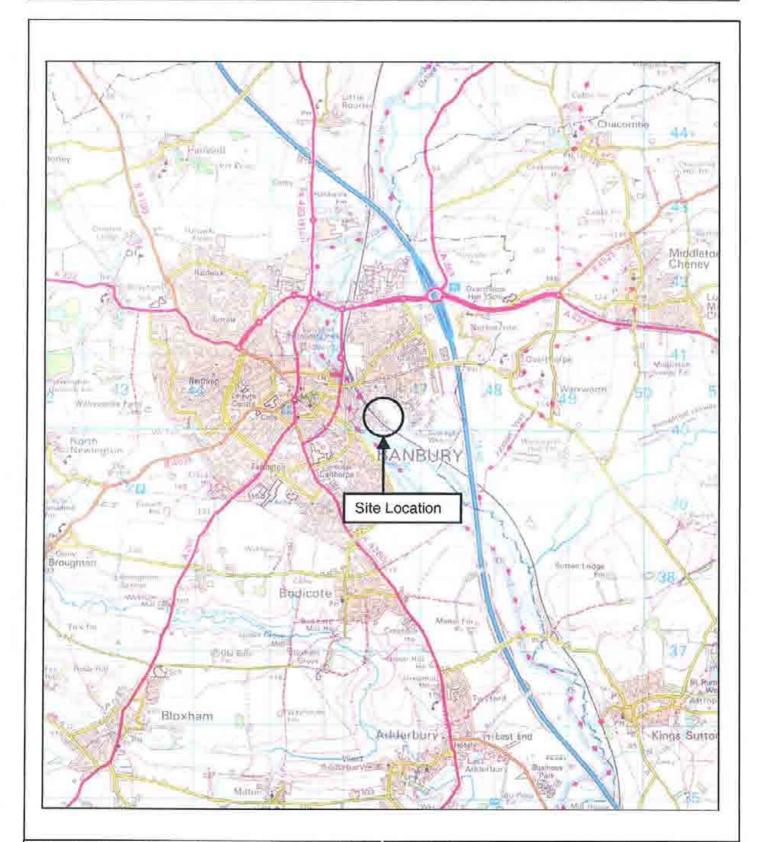

### APPENDIX A

Site Location Plan

(Figure 1)

CALTHORPE HOUSE 30 HAGLEY ROAD BIRMINGHAM B16 8QY Telephone 0121 454 5858 Fex 0121 454 6288 Job No :- EN2498

Figure No :- 1

Title:- B

Banbury Gasworks Site Location Plan

Date:-

October 2001

Scale :- 1:50,000