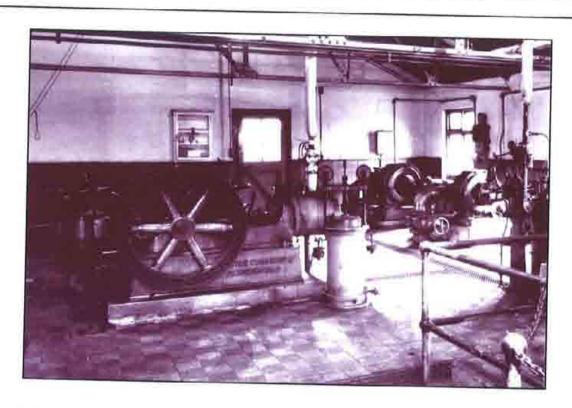

001

Scale :- NTS



Plate 9: Access road along site boundary.



Plate 10: Collapsed drain outside Friswell Blackbushe.



# Waterman Environmental Consulting Engineers and Scientists

CALTHORPE HOUSE 30 HAGLEY ROAD BIRMINGHAM B16 8QY Telephone 0121 454 5858 Fax 0121 454 6288

Job No :- EN2498

Plates :- 11 & 12

Title :-

Banbury Gasworks

Date:-

October 2001

Scale:- NTS



Plate 11: Tipping at rear of Friswell Blackbushe.



Plate 12: Rear of site.



# APPENDIX G

**Historical Photographs** 

Plates 13 - 20



# Waterman Environmental Consulting Engineers and Scientists

CALTHORPE HOUSE 30 HAGLEY ROAD BIRMINGHAM B16 8QY Telephone 0121 454 5858 Fax 0121 454 6288 Job No :- EN2498

Plates:- 13 & 14

Title :-

Banbury Gasworks Historical Photographs

Date :-

October 2001

Scale :- NTS



Plate 13: Banbury boiler house.



Plate 14: Boosters & electric generating plant.



Job No :- EN2498

Plates:- 15 & 16

Title :-

Banbury Gasworks Historical Photographs

Date:-

October 2001

Scale:- NTS



Plate 15: C.W.G purifiers.



Plate 16: Holders which will be left in commission.



Job No :- EN2498

Plates:- 17 & 18

Title:- Banbury Gasworks

Historical Photographs

Date :-

October 2001

Scale :- NTS



Plate 17: Exhausters, wet purification plant & dry purification plant.



Plate 18. C.W.G relief holder mixed gas holder now scrapped.



Job No :- EN2498

Plates:- 19 & 20

Title:- Banbury Gasworks

Historical Photographs

Date :- October 2001

Scale:- NTS



Plate 19: Banbury Works - September 1957 (to close 1958).



Plate 20: Interior C.W.G plant.