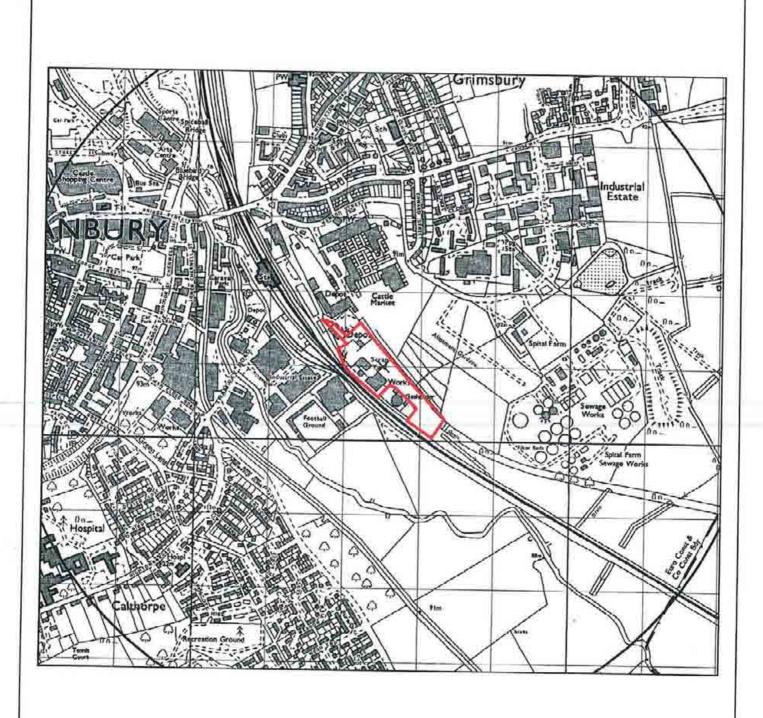

Figure No:-8

Title :- Banbury Gasworks

Ordnance Survey Map Dated 1994

Date :- October 2001

Scale :- 1:10,000