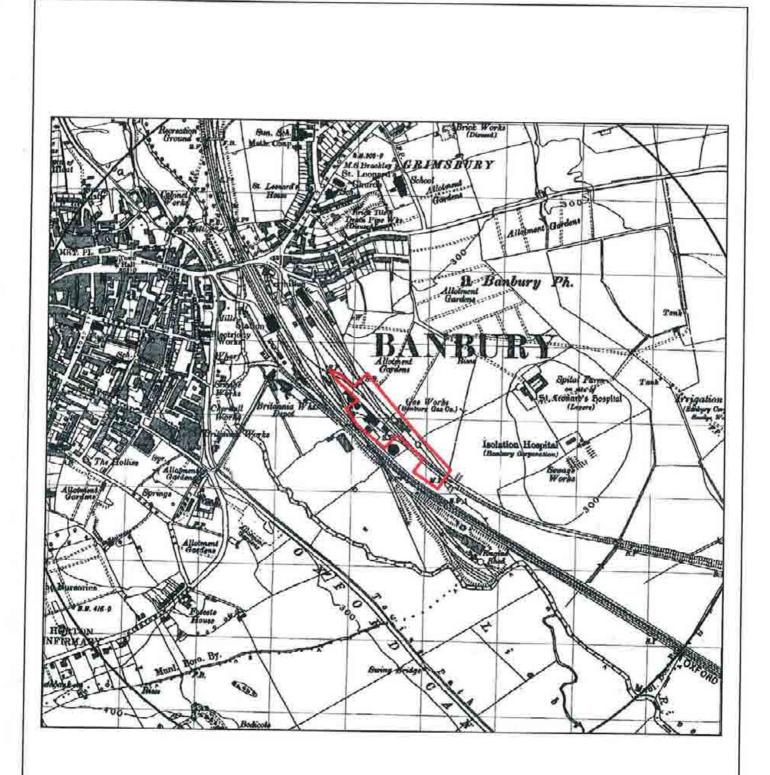

Figure No :- 4

Title :-

Banbury Gasworks

Ordnance Survey Map Dated 1923

Date :- October 2001

Scale :- 1:10,000

CALTHORPE HOUSE 30 HAGLEY ROAD BIRMINGHAM B 16 8QY Telephone 0 121 454 5858 Fax 0121 454 6288

Job No :- EN2498