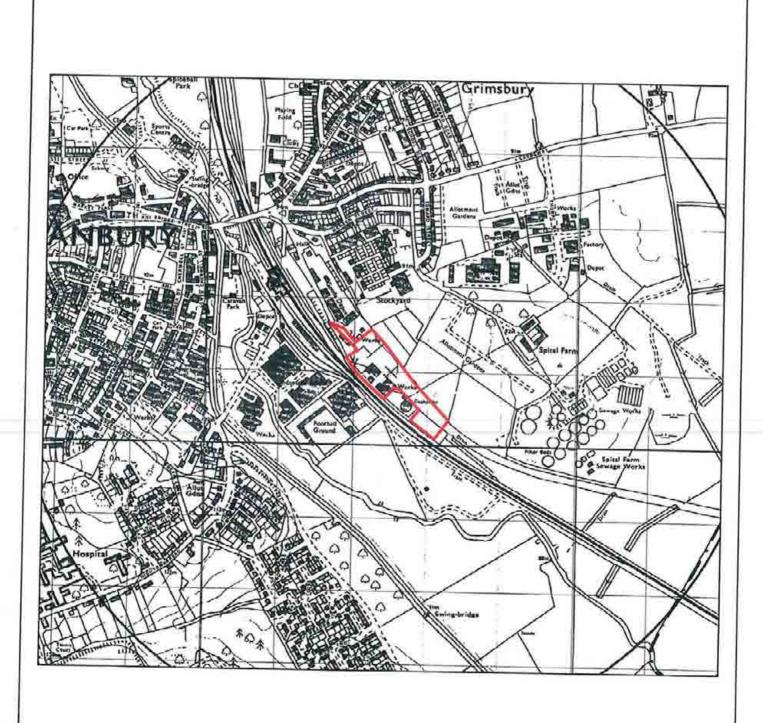

Figure No :- 7

Title:- B

Banbury Gasworks Ordnance Survey Map Dated 1978

Date:-

October 2001

Scale :- 1:10,000

CALTHORPE HOUSE 30 HAGLEY ROAD BIRMINGHAM B 16 8QY Telephone 0121 454 5858 Fax 0121 454 6288 Job No :- EN2498