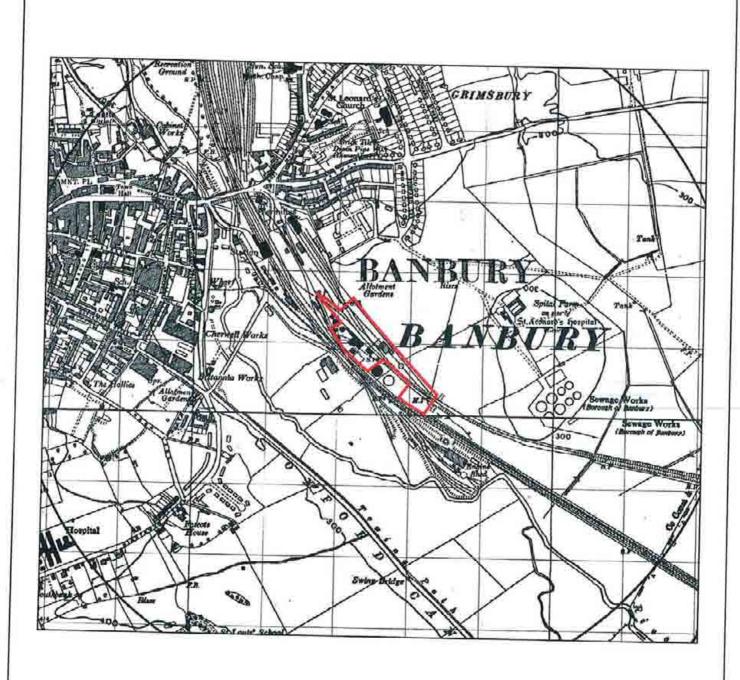

Figure No:-3

Title :- Banbury Gasworks

Ordnance Survey Map Dated 1885

Date :- October 2001

Scale :- 1:2,500

CALTHORPE HOUSE 30 HAGLEY ROAD BIRMINGHAM B16 8QY Telephone 0121 454 5858 Fax 0121 454 6288

Job No :- EN2498