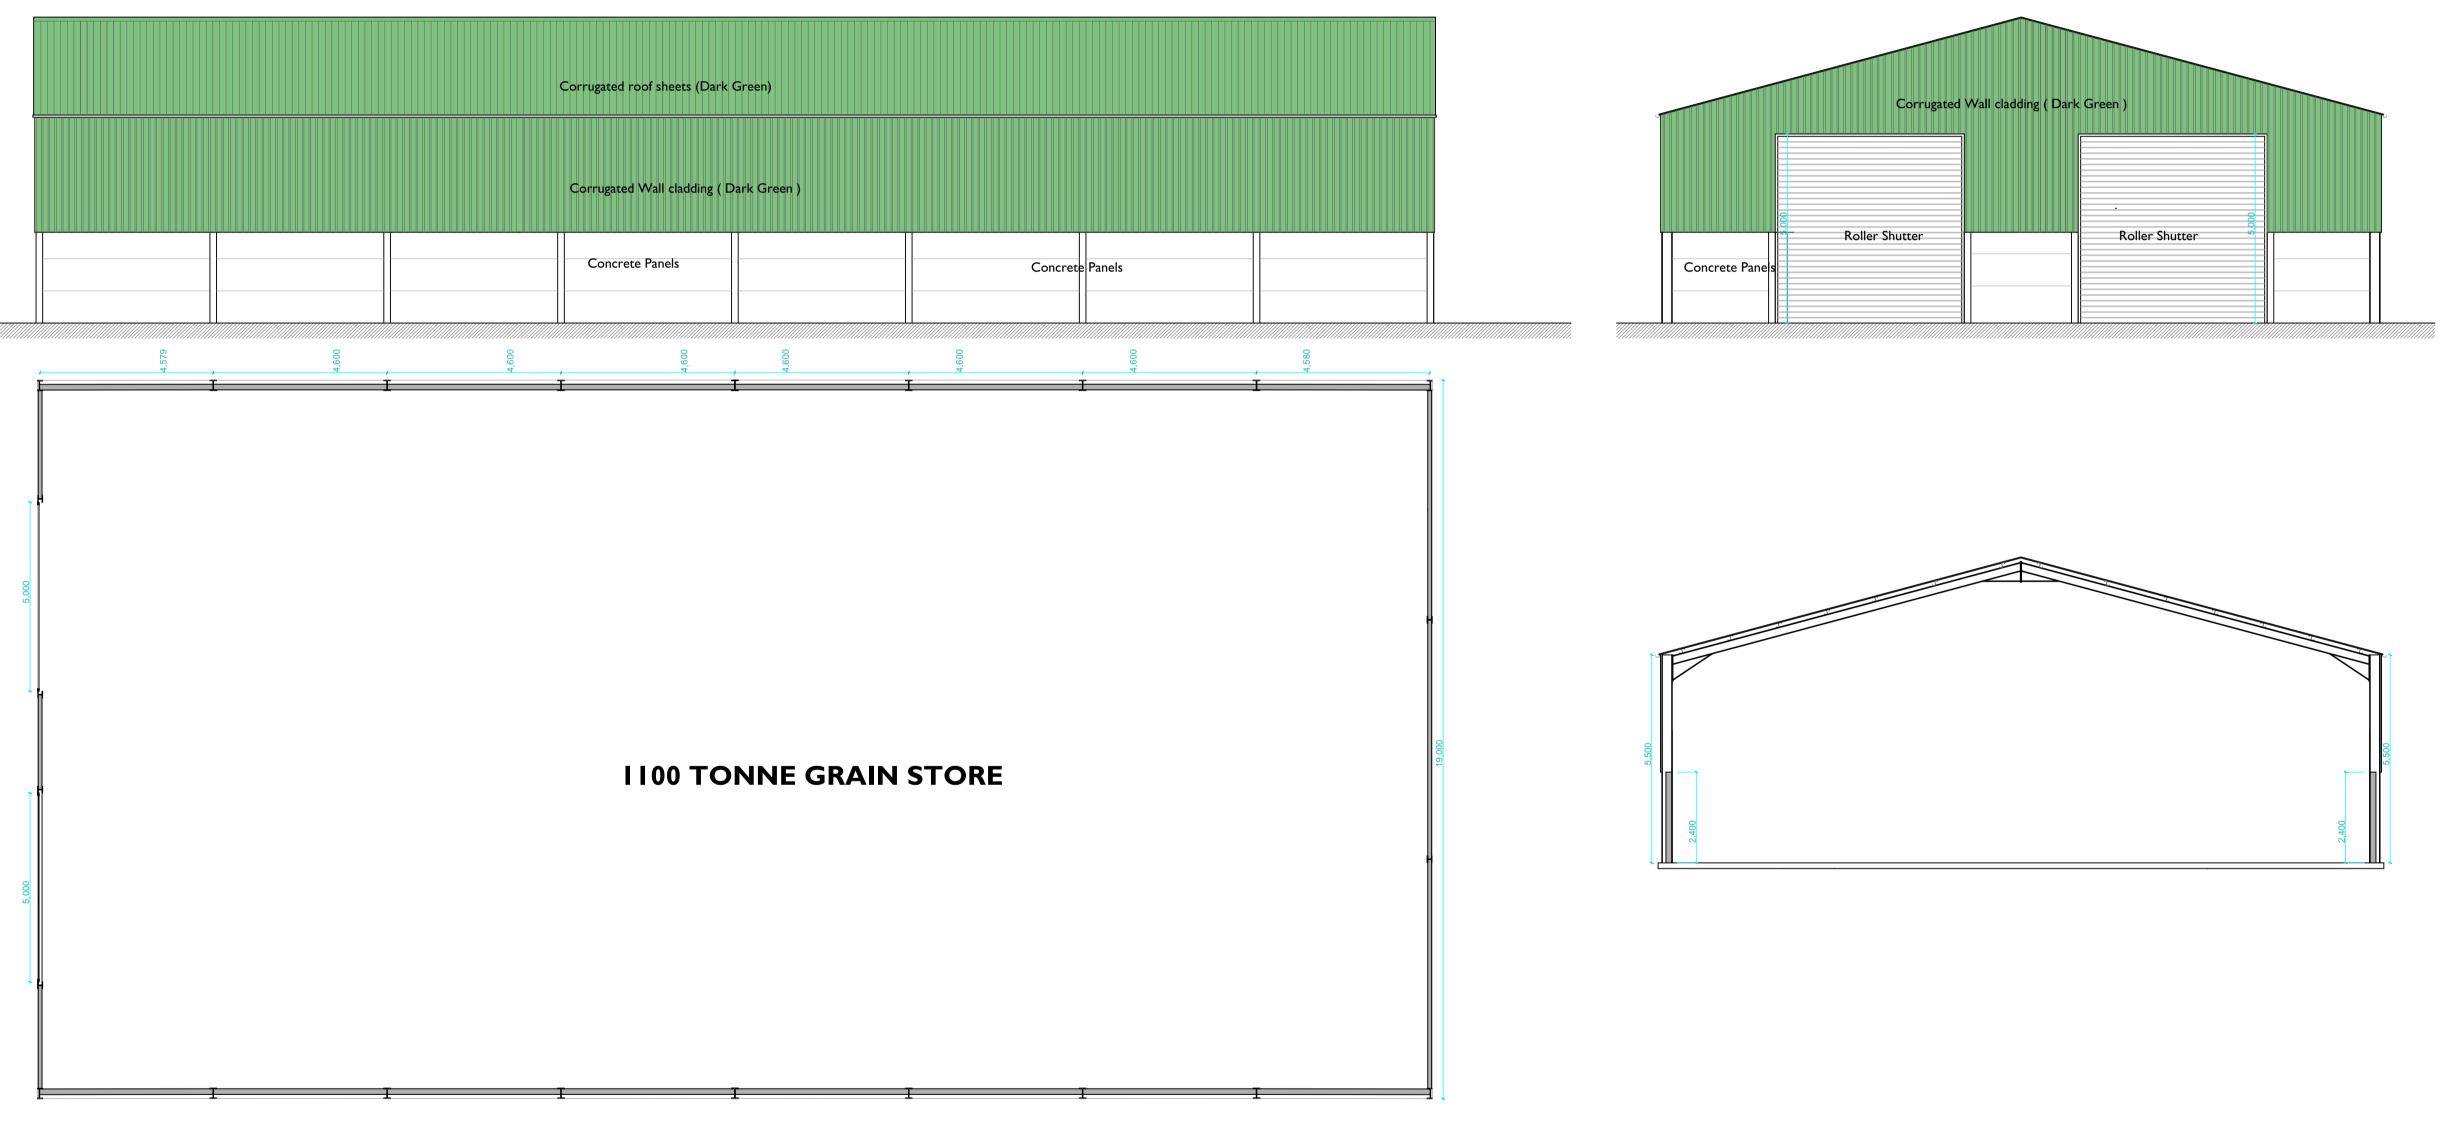

Check all dimensions on site before proceeding with any work and notify the architect if any descrepencies are found with this drawing Do not scale this drawing always use dimensions provided in preference



Copyright Reserved





The Property Professionals

PLANNING AND ARCHITECTURAL SERVICES

Tel:- 01608 662384

www.sheldonbosley.co.uk
planning@sheldonbosley.co.uk

1:100 The Corner House, Market Place, Shipston-on-Stour, Warks, CV36 4AG

MR FINLAY SCOTT

HORTON GROUNDS

BANBURY OXFORDSHIRE

2558 - 3

OX15 6HH Project Title

PROPOSED FARM STEAD PROPOSALS

ΑI

1:100 Drawing Number Paper Size Revision

Corn Store